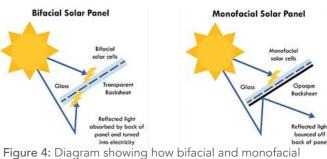

to absorb light from the back and the front (refer to Figure 4). Practically speaking, this means that a bifacial solar panel can absorb light reflected off the ground or another material. In general, more power can be generated from bifacial modules for the same area, without having to increase the development footprint.











The optimum tilt for a bifacial module has to be designed so as to capture a big fraction of the reflected irradiation. The use of trackers is recommended so the modules can track the sun's movement across the sky, enabling them to stay directed to receive the maximum possible sunlight to generate power.

Monofacial solar panels capture sunlight on one lightabsorbing side. The light energy that cannot be captured is simply reflected away (refer to Figure 4).



Figure 4: Diagram showing how bitacial and monofacial Solar PV panels work (Source: https://www.solarkobo. com/post/bifacial-solar-panels)

#### ENVIRONMENTAL IMPACT ASSESSMENT PROCESS

In accordance with the EIA Regulations, 2014 (as amended) published in terms of Section 24(5) of the National Environmental Management Act (No. 107 of 1998) (NEMA), the applicant requires Environmental Authorisation (EA) from the Gauteng Department of Agriculture and Rural Development (GDARD) for the development of the proposed project. In terms of Section 24(5) of NEMA, the EIA Regulations 2014 (as amended) and Listing Notice 1 (GNR 327), Listing Notice 2 (GNR 325) and Listing Notice 3 (GNR 324), the application for the EA for the Middelvlei Solar PV Energy Facility is subject to the completion of a S&EI