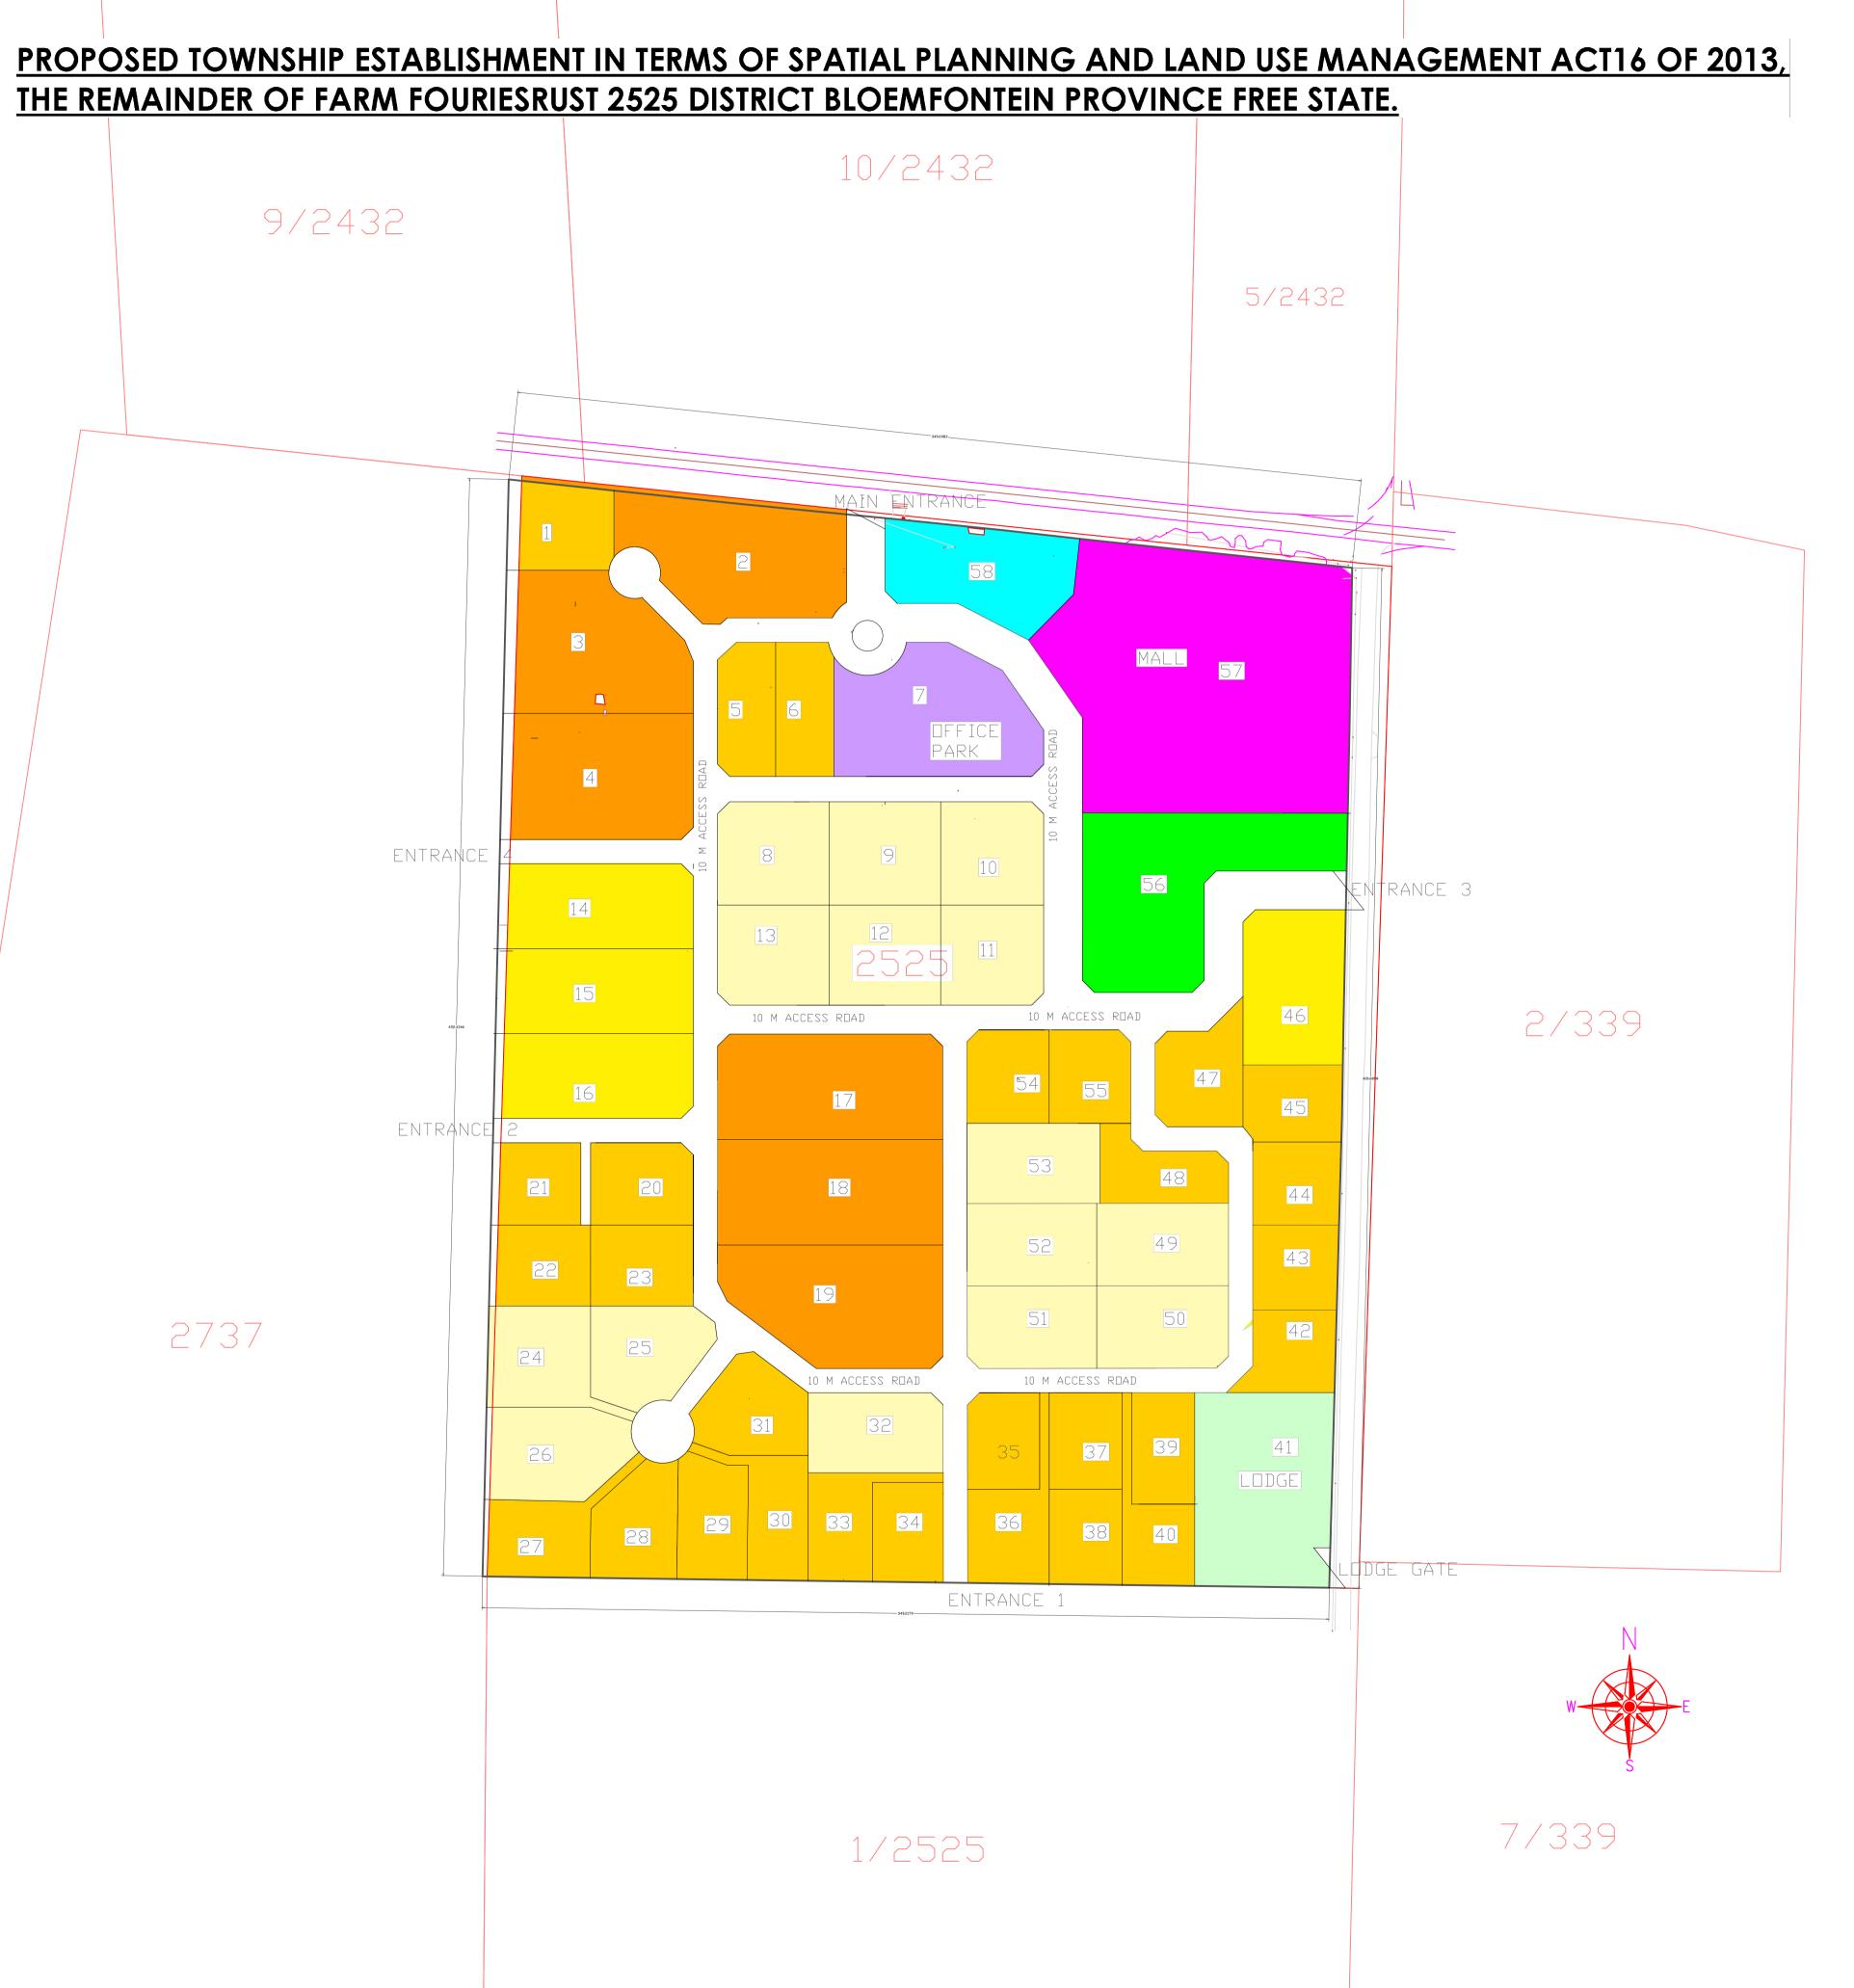

## GENERAL NOTES

| TOTAL SITE AREA  | 1523        |
|------------------|-------------|
| TOTAL ERVEN      | 144         |
| MAJOR ROADS      | 16 M        |
| ACCESS ROAD SIZE | 10 M        |
|                  | TOTAL ERVEN |

## LAND USES NOT

|       | LAND USE                                                                                                        |                                          |                               | NUMBE                               |
|-------|-----------------------------------------------------------------------------------------------------------------|------------------------------------------|-------------------------------|-------------------------------------|
|       | RESIDENT                                                                                                        | IAL                                      | 1                             | 15                                  |
|       | RESIDENT                                                                                                        | IAL                                      | 2                             | 4                                   |
|       | RESIDENT                                                                                                        | IAL                                      | 3                             | 28                                  |
|       | RESIDENT                                                                                                        | IAL                                      | 4                             | 6                                   |
|       | PARK                                                                                                            |                                          |                               | 1                                   |
|       | BUSINESS C                                                                                                      |                                          | EX                            | 1                                   |
|       | ADMIN BLOC                                                                                                      | К                                        |                               | 1                                   |
|       | TOTAL                                                                                                           |                                          |                               | 58                                  |
|       | PLAN RECCOMENDED FOR APPROVAL                                                                                   |                                          |                               |                                     |
|       | HEADMAN                                                                                                         |                                          | <br>D4                        |                                     |
|       |                                                                                                                 |                                          |                               |                                     |
|       | TRIBAL AUTHORITY                                                                                                |                                          | D4                            | ATE                                 |
|       | EDCAE MUNICIPALITY                                                                                              | /                                        | DA                            | ATE                                 |
|       | FLOOD LINE                                                                                                      |                                          |                               | 1                                   |
|       | This is to ce<br>accordance w<br>the national<br>36 of 1998),<br>is/is not aff<br>every 50 or<br>year flood lir | ith cl<br>water<br>that<br>ected<br>1 in | ause<br>act,<br>the T<br>by t | 14 of<br>(act<br>ownship<br>he 1 in |
|       |                                                                                                                 |                                          |                               |                                     |
|       |                                                                                                                 |                                          |                               |                                     |
|       |                                                                                                                 |                                          |                               |                                     |
|       |                                                                                                                 |                                          |                               |                                     |
|       |                                                                                                                 |                                          |                               |                                     |
|       |                                                                                                                 |                                          |                               |                                     |
|       |                                                                                                                 |                                          |                               |                                     |
|       |                                                                                                                 |                                          |                               |                                     |
|       | PR <sup>-</sup> ENG <sup>-</sup> NAME <sup></sup>                                                               |                                          |                               | REG, ND                             |
|       |                                                                                                                 |                                          | C                             | LIENT                               |
| CLIEN | T NAME                                                                                                          |                                          |                               |                                     |
| PROPE | RTY NAME                                                                                                        |                                          |                               |                                     |
|       |                                                                                                                 | DRAFT                                    |                               |                                     |
|       | :                                                                                                               | FOUR                                     | IESTRU                        | JST HOUS                            |
|       |                                                                                                                 |                                          |                               |                                     |
|       |                                                                                                                 |                                          | 1                             | (a)                                 |
|       |                                                                                                                 |                                          | X                             | G1                                  |
|       |                                                                                                                 |                                          |                               | TOWN A                              |
|       |                                                                                                                 |                                          |                               | IO MIA W                            |
|       | C                                                                                                               | DNT                                      | ACT                           | S                                   |
|       | N F                                                                                                             | AME                                      |                               |                                     |
|       | CE                                                                                                              |                                          |                               |                                     |
|       |                                                                                                                 |                                          |                               |                                     |
|       |                                                                                                                 | MAIL                                     | _ &                           | REG                                 |

| SAL       | 1                                                                 |               |                     |         |
|-----------|-------------------------------------------------------------------|---------------|---------------------|---------|
|           |                                                                   |               |                     |         |
| GUST      |                                                                   |               |                     |         |
| _/ 2      | 2016                                                              |               |                     |         |
|           |                                                                   |               |                     |         |
|           |                                                                   |               |                     |         |
| 304,4     | - M <sup>2</sup>                                                  |               |                     |         |
| 1         |                                                                   |               |                     |         |
| 1         |                                                                   |               |                     |         |
| <b>ES</b> |                                                                   |               |                     |         |
|           |                                                                   |               |                     |         |
| ER DF     | ERVEN                                                             | COLOUR        | SIZE DF ST          | 0       |
|           |                                                                   |               | 1800-200            | $)0M^2$ |
|           |                                                                   |               | 2500 - 301          |         |
|           |                                                                   |               | $4000 \text{ M}^2$  |         |
|           |                                                                   |               | 5000 M <sup>2</sup> | 2       |
|           |                                                                   |               | 15000 M<br>2500 M   |         |
|           | PLAN APPROVED BY                                                  | MANGALING MET |                     |         |
|           | MUNICIPALITY                                                      |               |                     |         |
|           | HEAD OF DEPARTMEN<br>TOWN & REGIONAL                              |               | те                  | _       |
|           |                                                                   |               |                     |         |
|           | PLANNER NAME                                                      | <br>RE        | G, ND               |         |
|           | CONTOURS<br>The contours                                          | on this       |                     |         |
|           | layout is in a<br>the requireme<br>regulation 18<br>Town Planning | nts of        |                     |         |
|           | Town Planning<br>Ordinance, 198<br>15 of 1986).                   | 36 ( 🛛 rdinar | ICe                 |         |
|           | survey was c                                                      | ompiled by:   |                     |         |
|           |                                                                   |               |                     |         |
|           |                                                                   |               |                     |         |
|           |                                                                   |               |                     |         |
|           |                                                                   |               |                     |         |
|           |                                                                   |               |                     |         |
|           | SURVEYOR NAME                                                     | RE            | G. ND               |         |
| : RA      | MULONDI TJ                                                        |               |                     |         |
|           | TJ PROPERTIES                                                     |               |                     |         |
| ISING I   | STATE                                                             |               |                     |         |
|           |                                                                   |               |                     |         |
| 10        |                                                                   |               |                     |         |
|           | <b>VEUT</b> K                                                     |               |                     |         |
|           |                                                                   | All's         |                     |         |
| NDR       | GIONAL PLAN                                                       | NING          |                     |         |
|           | PTY)LTD                                                           |               |                     |         |
|           |                                                                   |               |                     |         |
|           |                                                                   | MARIME        | LA TM               |         |
|           | 083527<br>mtnemarimela@gmail                                      |               | /1963/2014          |         |
|           | 1                                                                 |               |                     |         |