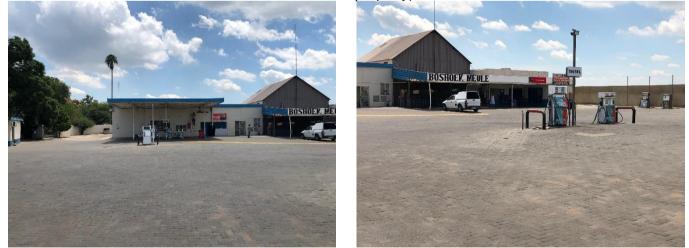

## PHOTOGRAPHS TAKEN ON 15 FEBRUARY 2021

Engen Filling Station on southern side of R565 (south east across the R565 of the property)

Total / Pilansberg Motors Filling Station on southern side of R565 across the road from the property (right is view from property)

Boshoek Filling Station on northern side of R565 (same side as property) at Boshoek Meule

Pax Square: AutOBarn, F&Z Motor Spares, Ted's Kitchen, Total Electronics, Usave, Atang Ruo Pharmacy, Tab betting world, Thabane Finances (adjacent west of property)