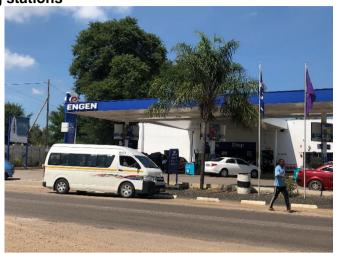

## PHOTOGRAPHS TAKEN ON 15 FEBRUARY 2021

Engen Filling Station on southern side of R565 (south east across the R565 of the property)

Total / Pilansberg Motors Filling Station on southern side of R565 across the road from the property (right is view from property)