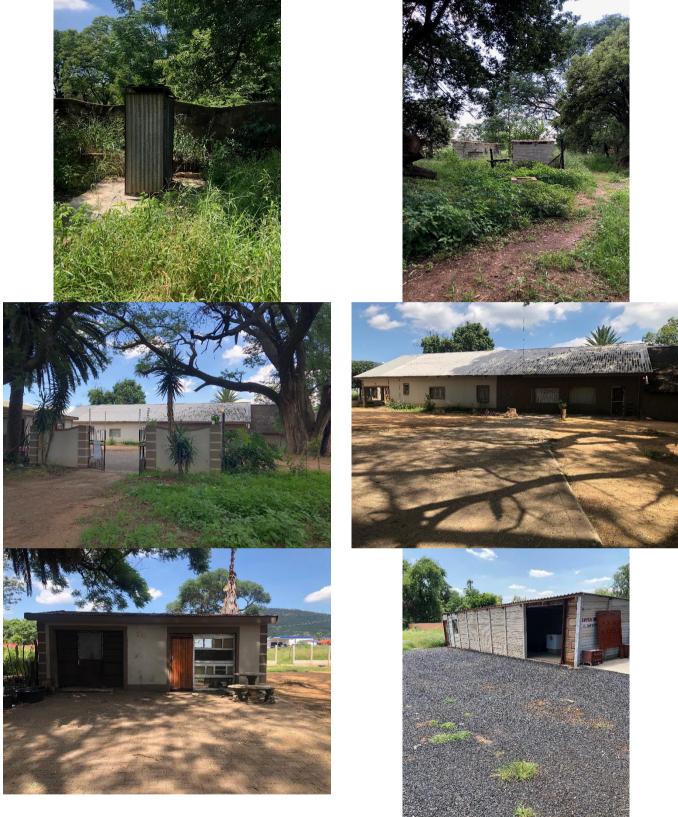

## The property

Structures / buildings on the property

Road to north of property (not accessible due to overgrowth)

Southern side of property along R565. Access to property. Looking east towards Kedase property (slides)