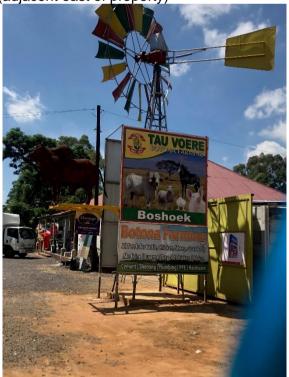

Kedase Park - Restaurant & Pools (adjacent east of property)

Botona Farming and Services (south of R565, south east of property)

Shops at Engen: Choppies, The Fish & Chip Co, Chesa Nyama, Platinum Express – Boshoek Liquor