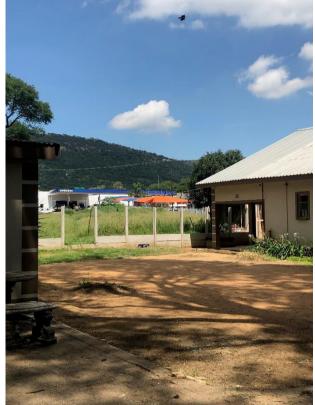

View from property standing at the house looking south west towards southern property boundary, R565 and Engen Filling Station