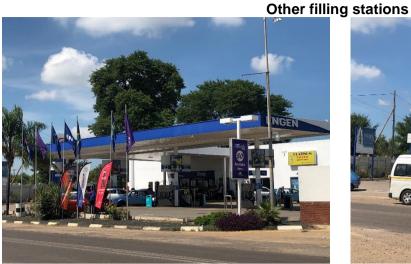

## PHOTOGRAPHS TAKEN ON 15 FEBRUARY 2021

Engen Filling Station on southern side of R565 (south east across the R565 of the property)

Total / Pilansberg Motors Filling Station on southern side of R565 across the road from the property (right is view from property)