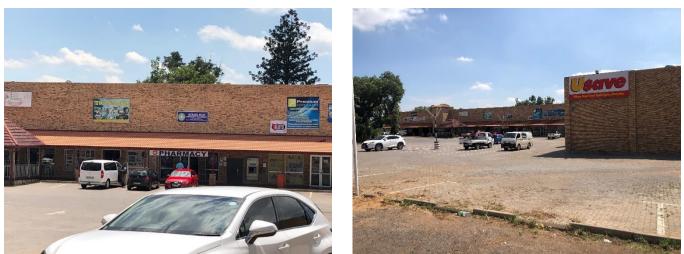

Boshoek Filling Station on northern side of R565 (same side as property) at Boshoek Meule

Pax Square: AutOBarn, F&Z Motor Spares, Ted's Kitchen, Total Electronics, Usave, Atang Ruo Pharmacy, Tab betting world, Thabane Finances (adjacent west of property)

Kedase Park - Restaurant & Pools (adjacent east of property)

Botona Farming and Services (south of R565, south east of property)

Shops at Engen: Choppies, The Fish & Chip Co, Chesa Nyama, Platinum Express – Boshoek Liquor