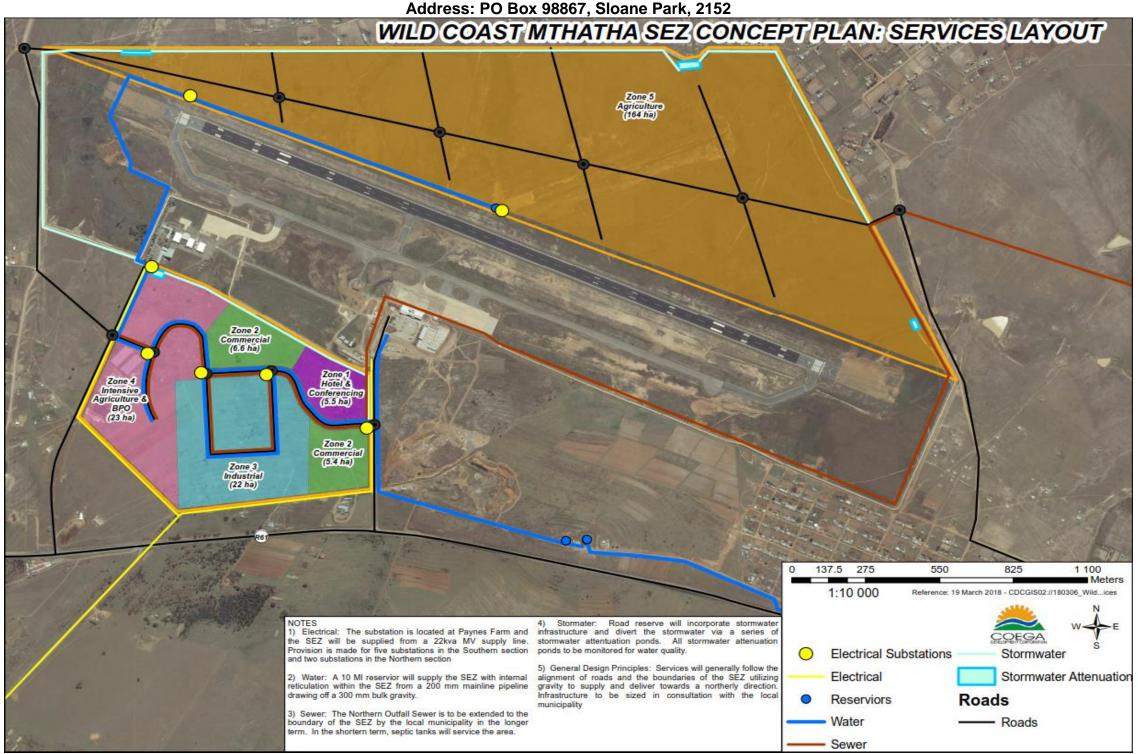

## **BACKGROUND AND LOCATION**

The Coega Development Corporation (CDC) proposes to develop a Special Economic Zone (SEZ) in the Wildcoast area of Mthatha around the Mthatha airport. The SEZ will be for commercial and industrial development and will be occupied by various types of businesses, which in turn, will require their own individual authorisations when they intend to develop. Due to the nature of the construction, the CDC is required to follow a Scoping and Environmental Impact Reporting (S&EIR) process to gain environmental approval prior to the commencement of the Proposed Project.

### **ENVIRONMENTAL APPLICATION**

The following legislative requirements are applicable:

- NEMA: GNR 327, Activities 9, 10, 12, 19 and 24;
- NEMA: GNR 325, Activity 15; and
- NEMA: GNR 324, Activities 4, 12, 14 and 15.

The following legislative requirements are applicable for triggered water use activities:

- NWA: Section 21(c) impeding or diverting the flow of water in a watercourse and Section 21(i) altering the bed, banks, course or characteristic of a watercourse.