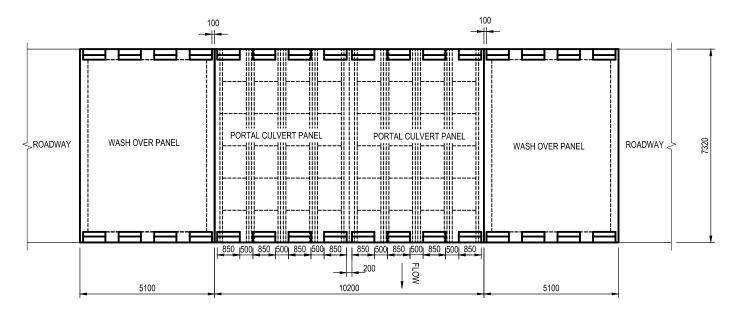

PLAN SCALE 1:100

|   |       |      |                      |         |        |   | Designed by: | GH |                           |      | engineers                                    |                                            |                  | ROAD L1053 - NZL |
|---|-------|------|----------------------|---------|--------|---|--------------|----|---------------------------|------|----------------------------------------------|--------------------------------------------|------------------|------------------|
| _ |       |      |                      | -       |        | - | Checked by:  | WM | PROVINCE OF KWAZULU-NATAL |      | KwaZulu                                      | -Natal                                     | Bridge Engineer  |                  |
| E |       |      |                      |         |        |   | Drawn by:    | GH |                           |      |                                              |                                            |                  | GENERAL ARR      |
|   | A     |      | FOR INFORMATION ONLY |         |        |   |              |    |                           | GOBA | No. 1 Ridge 63                               |                                            |                  | GENERAL ARR      |
| S | ymbol | Date | Description          | Checked | Signed |   | Checked by:  | WM | DEPARTMENT OF TRANSPORT   | 0007 | 25 Richefond Circle<br>Ridgeside Office Park | ±27 31 536 9400 Tel                        | Head : Transport |                  |
|   |       |      | AMENDMENTS           |         |        | 1 | File No :    |    |                           |      | Umhlanga                                     | +27 31 536 9400 Tel<br>+27 31 583 9500 Fax |                  |                  |