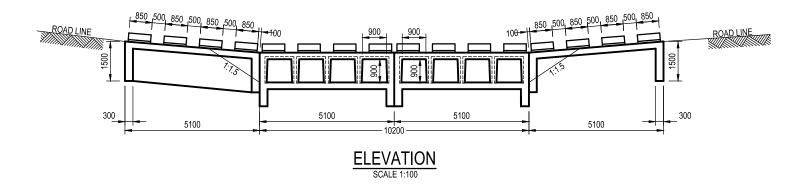

PLAN SCALE 1:100

|   |       |      |                      |         |        |   | Designed by: | GH |                           |      | engineers                                    |                                            |                  | ROAD L1053 - NZL |
|---|-------|------|----------------------|---------|--------|---|--------------|----|---------------------------|------|----------------------------------------------|--------------------------------------------|------------------|------------------|
| _ |       |      |                      | -       |        | - | Checked by:  | WM | PROVINCE OF KWAZULU-NATAL |      | KwaZulu                                      | -Natal                                     | Bridge Engineer  |                  |
| E |       |      |                      |         |        |   | Drawn by:    | GH |                           |      |                                              |                                            |                  | GENERAL ARR      |
|   | A     |      | FOR INFORMATION ONLY |         |        |   |              |    |                           | GOBA | No. 1 Ridge 63                               |                                            |                  | GENERAL ARR      |
| S | ymbol | Date | Description          | Checked | Signed |   | Checked by:  | WM | DEPARTMENT OF TRANSPORT   | 0007 | 25 Richefond Circle<br>Ridgeside Office Park | ±27 31 536 9400 Tel                        | Head : Transport |                  |
|   |       |      | AMENDMENTS           |         |        | 1 | File No :    |    |                           |      | Umhlanga                                     | +27 31 536 9400 Tel<br>+27 31 583 9500 Fax |                  |                  |