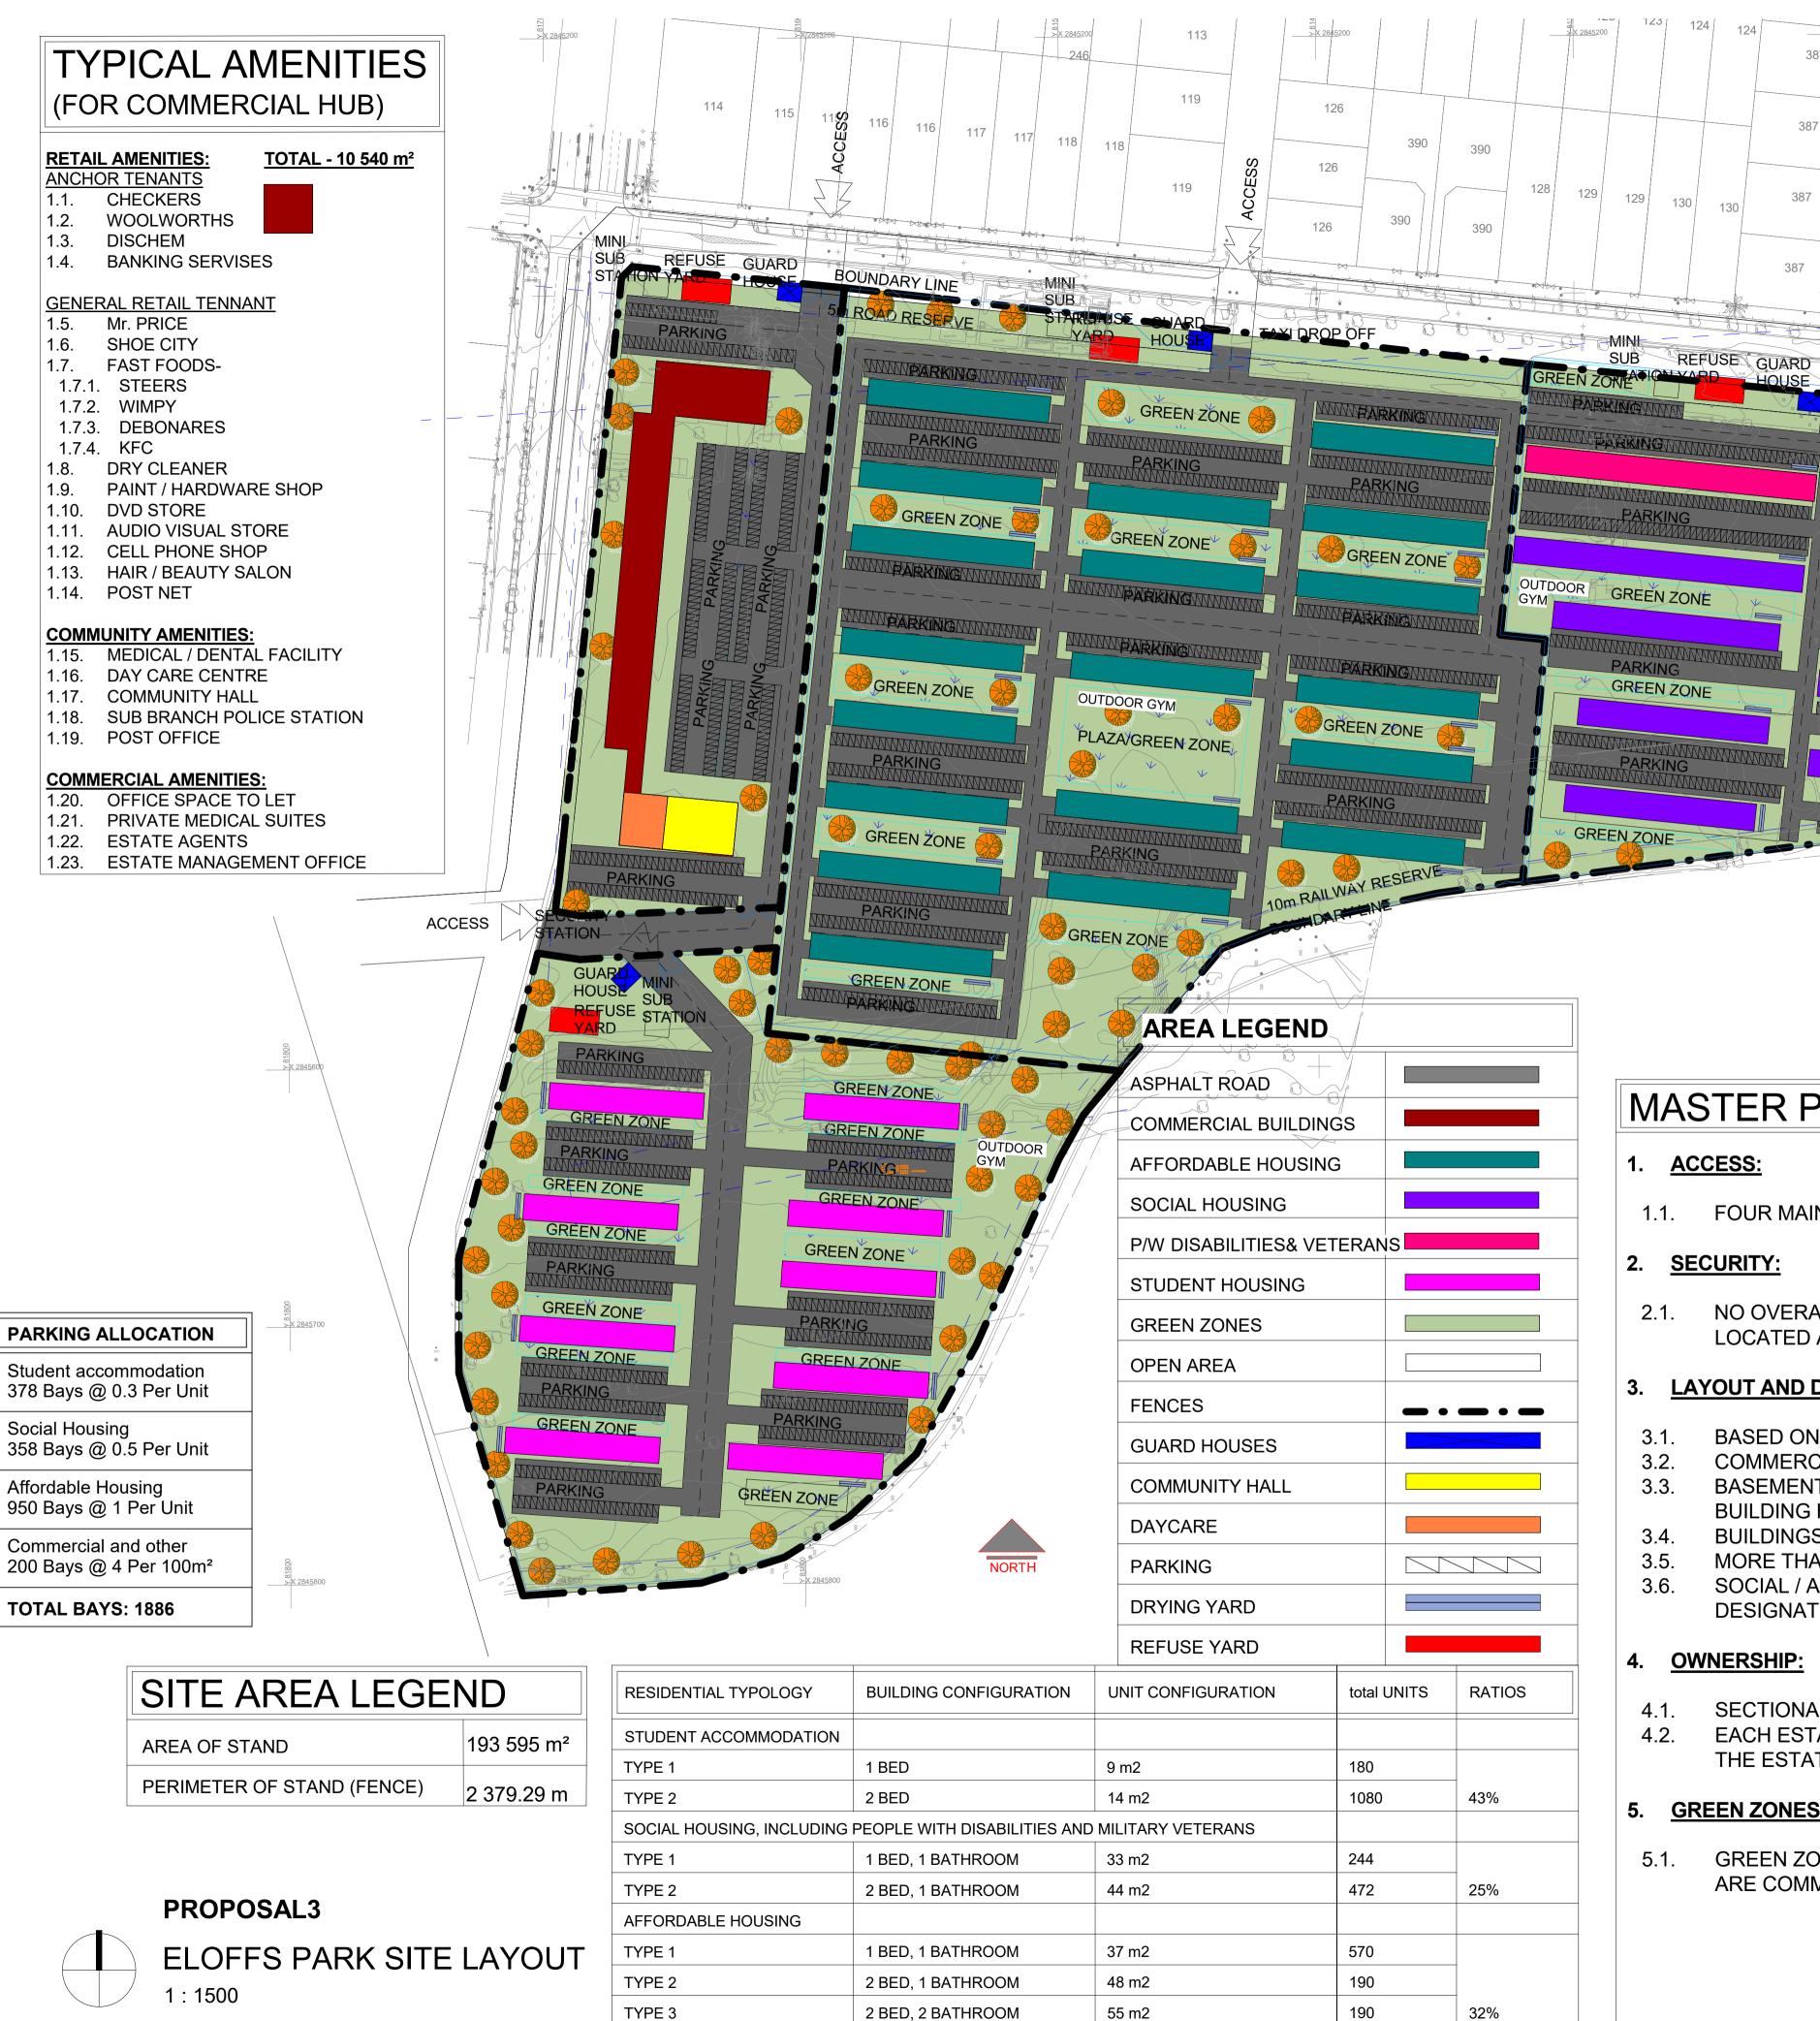

# MASTER PLAN CHARACTERISTICS

## 1. ACCESS:

FOUR MAIN ACCESS GATE.

#### 2. **SECURITY**:

NO OVERALL BOUNDARY FENCE ESTATE IS OPEN. SECURITY IS DECENTRALIZED AND LOCATED AT THE ENTRANCE TO EACH ERF..

GREEN ZONE

# 3. LAYOUT AND DESIGN:

- BASED ON ESTATES OWN GRID SYSTEM.
- COMMERCIAL BUILDINGS ARE GROUPED IN A COMMERCIAL HUB.
- BASEMENTS IN COMMERCIAL BUILDINGS ONLY; PARKING ON ESTATE EDGES. EACH BUILDING HAS THEIR OWN DESIGNATED PARKING FACILITIES.
- BUILDINGS ARE ORIENTATED NORTH FACING.
- MORE THAN 4 STOREYS.
- SOCIAL / AFFORDABLE AND STUDENTS ACCOMMODATION ARE SEPARATE AND IN DESIGNATED ZONES.

### **OWNERSHIP:**

- SECTIONAL TITLE DEEDS SITE DIVIDED INTO SEPARATE ERFS.
- EACH ESTATE HAS ITS OWN OWNER OR OWNERSHIP IS DIVIDED INTO PORTIONS OF THE ESTATE.

### 5. GREEN ZONES:

GREEN ZONES ARE DECENTRALISED AND SPREAD THROUGHOUT THE ESTATE AND ARE COMMUNAL.

Drawing Size A1

This drawing is the property of TKDS Consulting and is intended for the use on site only and for the project to which it