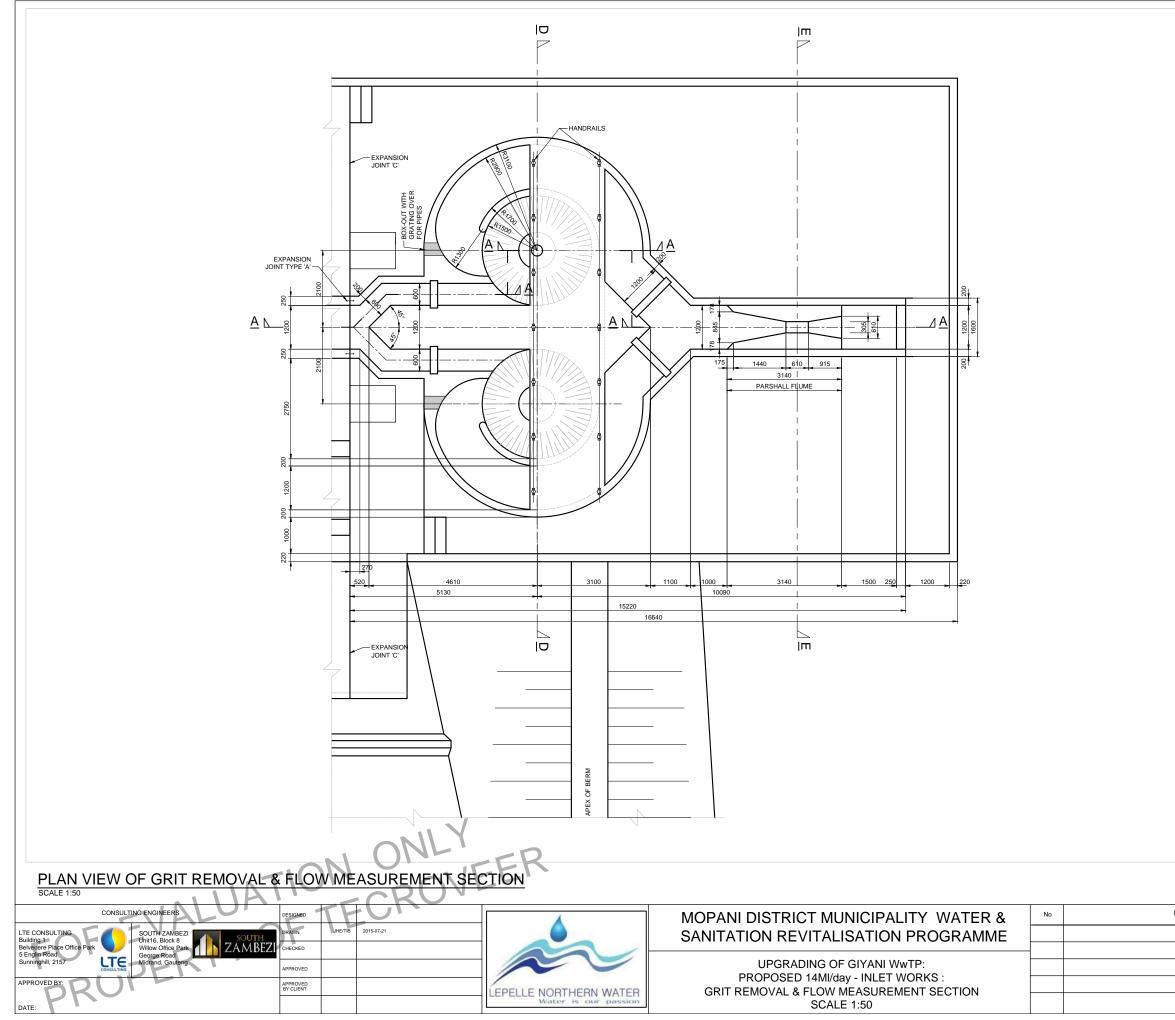

## NOTE/NOTAS

- VERTICAL ACCURACY MUST SUIT THE REQUIREMENTS OF GRADE 2.
   ALL EXPOSED CORNERS MUST BE BULL NOSED 25mm
   CONSTRUCTION JOINTS: (a)REMOVE ALL FINE PARTICLES BY WASHING OFF MUTTH VICH DESSURE WATED WITH HIGH PRESSURE WATER! 1-3HOURS AFTER PLACING.
- 1-3HOURS AFTER PLACING.
  (b)KEEP CONSTANTLY WET UNTIL NEW CONCRETE IS POURED.
  4. CURING:
  AFTER THE CONCRETE IS PLACED, THE EXPOSED SURFACE SHALL BE KEPT CONSTANTLY DAMP FOR AT LEAST 10 DAYS BY SUCH METHODS AS APPROVED BY THE ENGINEER.
  SHITTEP EEPBINE IS AND TICS OF THE DECOMPOSED
- 5. SHUTTER FERRULES AND TIES SHALL BE OF THE
- THE CAST-IN TYPE, RUST RESISTANT AND WATER TIGHT. 6. FERRULES SHALL NOT BE CLOSER THAN 350mm FROM THE TOP OF CONCRETE.
- 7. TOTAL EXCAVATION MUST BE APPROVED BEFORE CONCRETE WORK COMMENCE.
- 8. ALL CONCRETE TO BE 30MPa UNLESS
- OTHERWISE SPECIFIED.
- ALL VJ COUPLINGS AND FLANGE ADAPTERS 9.
- TO BE SUPPLIED BY CIVIL CONTRACTOR. 10. CABLE SLEEVE TO BE CONTINUOUS, NO JOINTS
- WILL BE PERMITTED.
   PRIOR TO CASTING OF BLINDING OR ANY CONCRETE, ALL COMPACTED BACKFILL MUST BE TESTED WITH A DCP TO ENSURE UNIFORM COMPACTION THROUGH OUT THE COMPACTED BASE AREA OF THE STRUCTURE.
- COMPACTION TESTS MUST BE CARRIED OUT AND TEST CERTIFICATES ISSUED TO ENGINEER