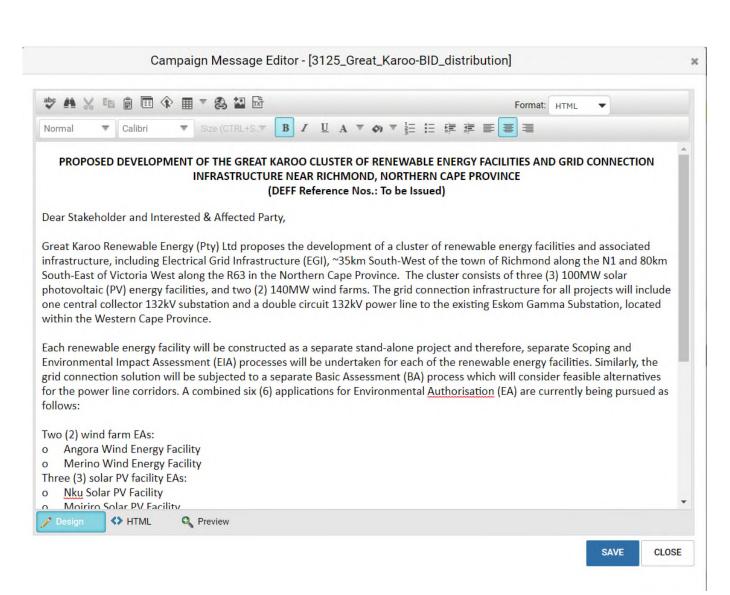

#### PROPOSED DEVELOPMENT OF THE GREAT KAROO CLUSTER OF RENEWABLE ENERGY FACILITIES AND GRID CONNECTION INFRASTRUCTURE NEAR RICHMOND, NORTHERN CAPE PROVINCE (DEFF Reference Nos.: To be Issued)

#### NOTICE OF ENVIRONMENTAL IMPACT ASSESSMENT AND PUBLIC PARTICIPATION PROCESSES

Great Karoo Renewable Energy (Pty) Ltd proposes the development of a cluster of renewable energy facilities and associated infrastructure, including Electrical Grid Infrastructure (EGI), ~35km South-West of the town of Richmond along the N1 and 80km South-East of Victoria West along the R63 in the Northern Cape Province. The cluster consists of three (3) 100MW solar photovoltaic (PV) energy facilities, and two (2) 140MW wind farms. The grid connection infrastructure for all projects will include one central collector 132kV substation and a double circuit 132kV power line to the existing Eskom Gamma Substation, located within the Western Cape Province.

Each renewable energy facility will be constructed as a separate stand-alone project and therefore, separate Scoping and Environmental Impact Assessment (EIA) processes will be undertaken for each of the renewable energy facilities. Similarly, the grid connection solution will be subjected to a separate Basic Assessment (BA) process which will consider feasible alternatives for the power line corridors. A combined six (6) applications for Environmental Authorisation (EA) are currently being pursued as follows:

- Two (2) wind farm EAs:
  - Angora Wind Energy Facility
  - Merino Wind Energy Facility
- Three (3) solar PV facility EAs:
  - o Nku Solar PV Facility
  - Moiriro Solar PV Facility
  - Kwana Solar PV Facility
- One (1) Electrical Grid Infrastructure (EGI)
  - A central collector 132kV substation and double circuit 132kV power line EA.