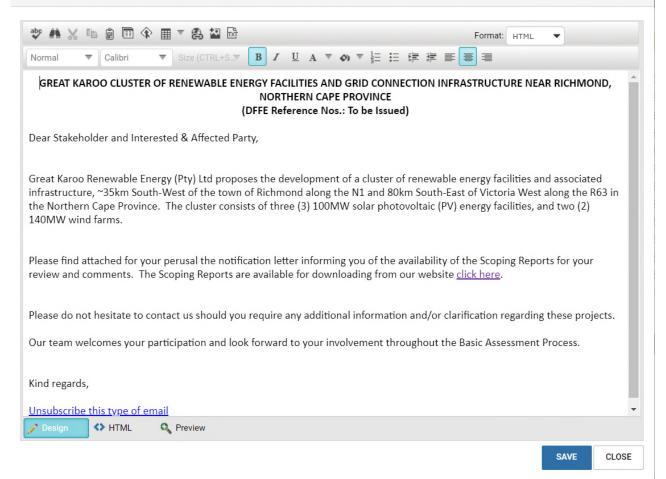

### GREAT KAROO CLUSTER OF RENEWABLE ENERGY FACILITIES AND GRID CONNECTION INFRASTRUCTURE NEAR RICHMOND, NORTHERN CAPE PROVINCE (DFFE Reference Nos.: To be Issued)

#### NOTIFICATION OF AVAILABILITY OF SCOPING REPORTS FOR REVIEW AND COMMENT

The development of the three (3) 100MW solar photovoltaic (PV) energy facilities, and the two (2) 140MW wind farms for which separate Environmental Impact Assessment (EIA) processes and a combined Public Participation Process are being conducted, namely:

#### SCOPING REPORTS AVAILABLE FOR PUBLIC REVIEW AND COMMENT

The Scoping Reports for each of the renewable energy facilities are available for review and comment from Friday, 12 November 2021 until Monday, 13 December 2021. The reports are available for download from the Savannah Environmental website <a href="https://savannahsa.com/public-documents/energy-generation/the-great-karoo-cluster-of-renewable-energy-facilities/">https://savannahsa.com/public-documents/energy-generation/the-great-karoo-cluster-of-renewable-energy-facilities/</a>.