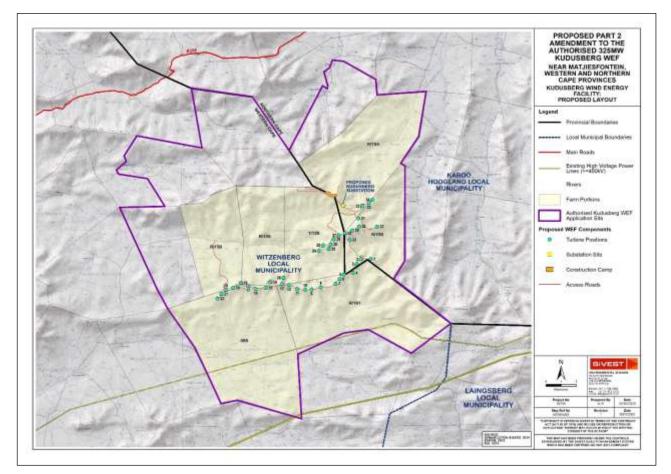

Following the split, the northern section of the authorised WEF will become the Oya WEF (**Figure 2**), while the southern section of the authorised WEF will remain known as the Kudusberg WEF (authorised under 14/12/16/3/3/1/1976/AM1) (**Table 1**) (**Figure 3**). In addition to the split, the final layout for the Oya WEF is being submitted which has been informed by detailed specialist walk-throughs and on site micro-siting as per condition 29 of the Kudusberg EA<sup>1</sup>.

The respective layouts for the proposed Kudusberg WEF (southern section of the authorised WEF) and Oya WEF (northern section of the authorised WEF) are presented in **Figure 2** and **Figure 3** below.

Figure 2: Layout map for proposed Oya WEF (northern section of the authorised WEF)

Figure 3: Layout map for proposed Kudusberg WEF (southern section of the authorised WEF)

Furthermore, the approved EMPr authorised as part of the Kudusberg EA is being amended to each WEF and to incorporate the final layout for the Oya WEF, management plans and the walk-throughs. This letter should be read in conjunction with the original noise impact assessment as the noise impact assessment methodologies, impact results and recommendations remain the same (Safetech Report Number 26/8377 of 16th October 2018).