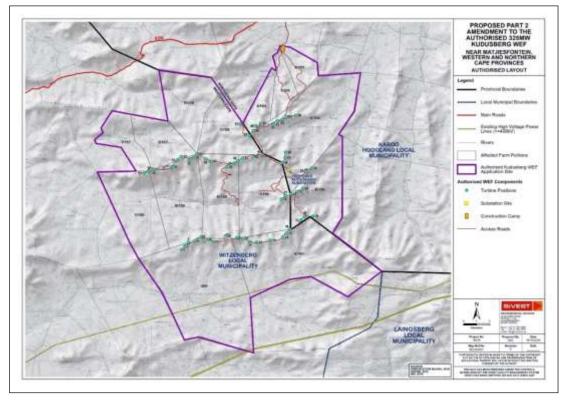

Figure 1: Layout map for authorised Kudusberg WEF (14/12/16/3/3/1/1976/AM1)

Kudusberg Wind Farm is now proposing to submit a Part 2 EA Amendment Application to split the authorised Kudusberg WEF (14/12/16/3/3/1/1976/AM1) into two (2) separate smaller WEF projects, namely the Kudusberg WEF and Oya WEF, which will result in a number of technical and administrative changes detailed below in **Table 1**. The split is being proposed to allow the projects to be suitable for numerous opportunities such as either the Renewable Energy Independent Power Producer Procurement Programme (REIPPPP), Risk Mitigation Independent Power Producer Programme (RMIPPPP), other government run procurement programmes that may arise or for sale to private entities, if enabled and/or required in the drive for energy security in South Africa.