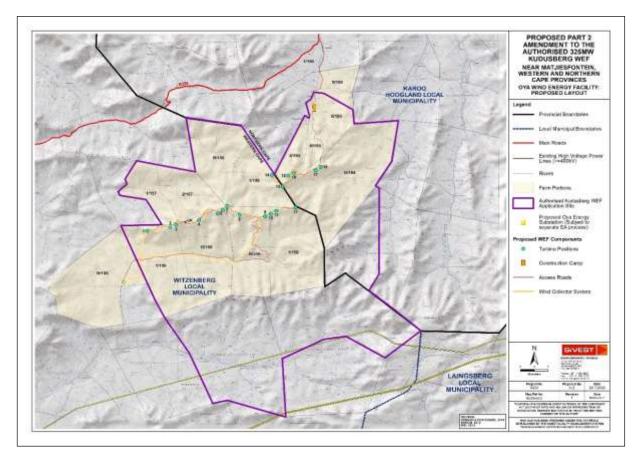

Following the split, the northern section of the authorised WEF will become the Oya WEF (**Figure 2**), while the southern section of the authorised WEF will remain known as the Kudusberg WEF (authorised under 14/12/16/3/3/1/1976/AM1) (**Table 1**) (**Figure 3**). In addition to the split, the final layout for the Oya WEF is being submitted which has been informed by detailed specialist walk-throughs and on site micro-siting as per condition 29 of the Kudusberg EA<sup>1</sup>.

The respective layouts for the proposed Kudusberg WEF (southern section of the authorised WEF) and Oya WEF (northern section of the authorised WEF) are presented in **Figure 2** and **Figure 3** below.

Figure 2: Layout map for proposed Oya WEF (northern section of the authorised WEF)

Figure 3: Layout map for proposed Kudusberg WEF (southern section of the authorised WEF)

Furthermore, the approved EMPr authorised as part of the Kudusberg EA is being amended to each WEF and to incorporate the final layout for the Oya WEF, management plans and the walk-throughs. This letter should be read in conjunction with the original noise impact assessment as the noise impact assessment methodologies, impact results and recommendations remain the same (Safetech Report Number 26/8377 of 16th October 2018).