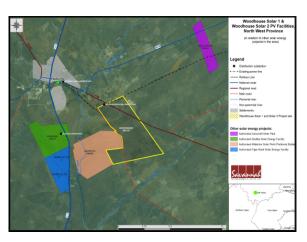

## BACKGROUND & TECHNICAL ASPECTS REGARDING THE PROPOSED PROJECT

Candice Hunter discussed the background and introduction to the project and the Environmental Impact Assessment process. A Background Information Document (BID) and a map including the location of the proposed developments were presented.