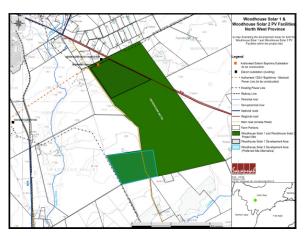

#### **WELCOME AND INTRODUCTION**

Candice Hunter of Savannah Environmental welcomed all in attendance and introduced herself as the Social Consultant from Savannah Environmental. She noted that Genesis Woodhouse Solar 1 (Pty) Ltd and Woodhouse Solar 2 (Pty) Ltd proposes the development of commercial photovoltaic (PV) solar energy facilities, known as the Woodhouse Solar 1 PV Facility and Woodhouse Solar 2 PV Facility, as well as associated infrastructure on the Remaining Extent of the farm Woodhouse 729 which is located approximately 10km south east of Vryburg in the North West Province. She explained that Savannah Environmental has been appointed as the independent environmental consultancy to undertake the Environmental Impact Assessment (EIA) for the project.

## BACKGROUND & TECHNICAL ASPECTS REGARDING THE PROPOSED PROJECT

Candice Hunter discussed the background and introduction to the project and the Environmental Impact Assessment process. A Background Information Document (BID) and a map including the location of the proposed developments were presented.