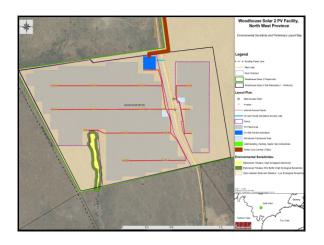

## BACKGROUND & TECHNICAL ASPECTS REGARDING THE PROPOSED PROJECT

Candice Hunter discussed the background and introduction to the project and the Environmental Impact Assessment process. A Background Information Document (BID) and a map including the location of the proposed developments were presented.