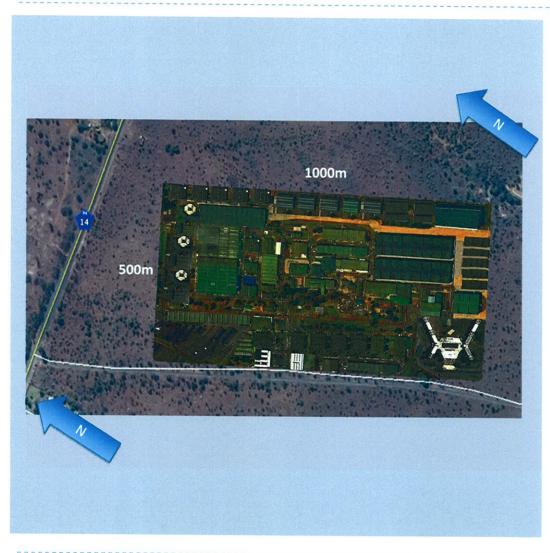

#### PROJECT BACKGROUND

Gabriele Wood provided an overview of the Metals Industrial Cluster project and described the need and desirability thereof as identified by the Northern Cape Department of Economic Development and Tourism. Yanda Gqabaza of the Northern Cape Department of Economic Development and Tourism presented the prospectus and conceptual design and layout of the project (refer to the attached presentation and preliminary layout map).