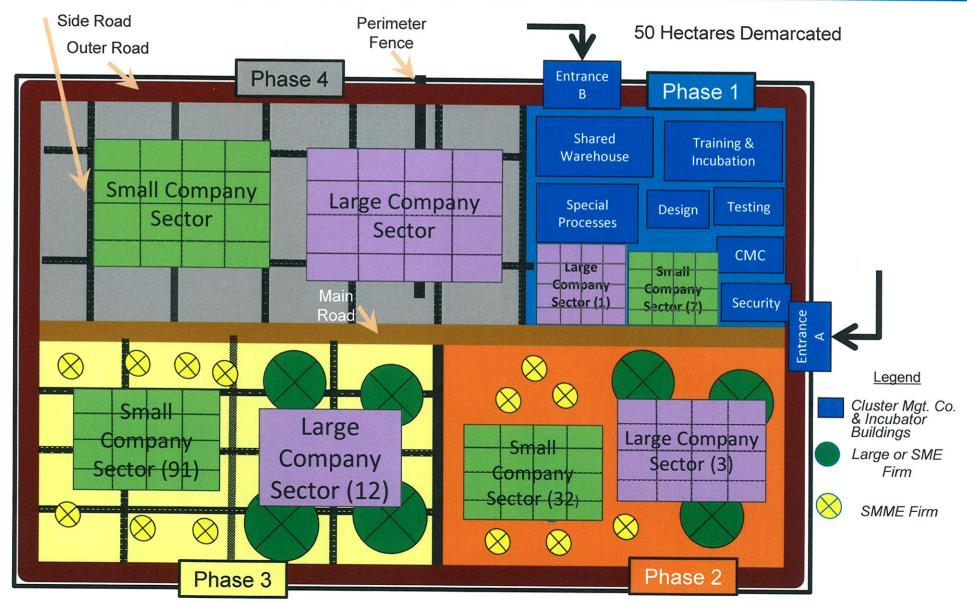

#### PROJECT BACKGROUND

Gabriele Wood provided an overview of the Metals Industrial Cluster project and described the need and desirability thereof as identified by the Northern Cape Department of Economic Development and Tourism. Yanda Gqabaza of the Northern Cape Department of Economic Development and Tourism presented the prospectus and conceptual design and layout of the project (refer to the attached presentation and preliminary layout map).

| No. | Question / Comment                                                                                                                                                                                                                                                                                                                                                                                                                                                                                                    | Response                                                                                                                                                                                                                                                                                                                                                                                                                                                                                |
|-----|-----------------------------------------------------------------------------------------------------------------------------------------------------------------------------------------------------------------------------------------------------------------------------------------------------------------------------------------------------------------------------------------------------------------------------------------------------------------------------------------------------------------------|-----------------------------------------------------------------------------------------------------------------------------------------------------------------------------------------------------------------------------------------------------------------------------------------------------------------------------------------------------------------------------------------------------------------------------------------------------------------------------------------|
|     |                                                                                                                                                                                                                                                                                                                                                                                                                                                                                                                       | traffic load. The planned road will come-off of the N14 and be constructed south of the Cluster and existing industrial area and will provide access to both developments. Ultimately truck traffic will be alleviated through the construction of this secondary road. The plans for this road are included in the current Spatial Development Framework (SDF).                                                                                                                        |
| 4.  | CdJ: The cluster could have a negative visual impact on the area's sense of place which will negatively impact the Hotel.                                                                                                                                                                                                                                                                                                                                                                                             | BC: Visual impacts can be managed through the implementation of appropriate mitigation measures such as screening by building a wall or planting trees. The EIA Report and EMPr must include mitigation measures that will address visual impacts.                                                                                                                                                                                                                                      |
| 5.  | CdJ: What type of industries are going to be located in the industrial park?                                                                                                                                                                                                                                                                                                                                                                                                                                          | BC: It is envisioned that light to medium industries will be included in Phase 1 of the Cluster, which is the corner located adjacent to the El Dorado Hotel.                                                                                                                                                                                                                                                                                                                           |
| 6.  | CdJ: Please define light to medium industries? What types of enterprises does this include?                                                                                                                                                                                                                                                                                                                                                                                                                           | BC: Light to medium industry in terms of the Municipality's scheme regulation comprise enterprises where no onsite manufacturing of goods, materials or equipment takes place, e.g. bulk retailers. Medium industries include businesses that undertake minor repair works and mechanics, but not manufacturing. It is unlikely that heavy industries will be included in the Cluster in the next 10 – 15 years based on the Municipality's SME and SMME database as the demand is low. |
| 7.  | BC: Savannah Environmental are requested to provide clarity on the noise thresholds, as per the existing legislation, in terms of light, medium and heavy industrial developments specifically relating to the distance of other developments, in the surrounding areas. This is required to determine the preferred locations of light, medium and heavy industries within the Cluster relative to the El Dorado Hotel. Clarity must also be provided in terms of the extent of the nuisance impacts in this regard. | GW: Comment noted, feedback will be provided in this regard.                                                                                                                                                                                                                                                                                                                                                                                                                            |
| 8.  | CdJ: The type of industries that will be developed in this cluster will have an influence on us. What is planned to be developed in Phase 1.  I accept the proposal to locate light industry operations near to the El Dorado Hotel. I will however, object to heavy industries being located directly next to the Hotel.                                                                                                                                                                                             | YG: Phase 1 will include light industry SMMEs and SMEs which provide services to the mines. Phase 1 is planned to be developed over a 2-year period. Infrastructure will include office buildings, parking areas, warehouses and storage facilities and a skills-development center.                                                                                                                                                                                                    |