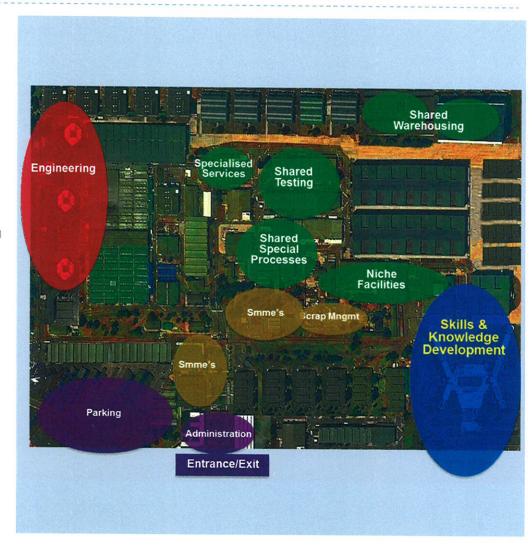

#### PROJECT BACKGROUND

Gabriele Wood provided an overview of the Metals Industrial Cluster project and described the need and desirability thereof as identified by the Northern Cape Department of Economic Development and Tourism. Yanda Gqabaza of the Northern Cape Department of Economic Development and Tourism presented the prospectus and conceptual design and layout of the project (refer to the attached presentation and preliminary layout map).

| No. | Question / Comment                                                                                                                                                                                                                                                                                                                                                                                                                                                                                                    | Response                                                                                                                                                                                                                                                                                                                                                                                                                                                                                |
|-----|-----------------------------------------------------------------------------------------------------------------------------------------------------------------------------------------------------------------------------------------------------------------------------------------------------------------------------------------------------------------------------------------------------------------------------------------------------------------------------------------------------------------------|-----------------------------------------------------------------------------------------------------------------------------------------------------------------------------------------------------------------------------------------------------------------------------------------------------------------------------------------------------------------------------------------------------------------------------------------------------------------------------------------|
|     |                                                                                                                                                                                                                                                                                                                                                                                                                                                                                                                       | traffic load. The planned road will come-off of the N14 and be constructed south of the Cluster and existing industrial area and will provide access to both developments. Ultimately truck traffic will be alleviated through the construction of this secondary road. The plans for this road are included in the current Spatial Development Framework (SDF).                                                                                                                        |
| 4.  | CdJ: The cluster could have a negative visual impact on the area's sense of place which will negatively impact the Hotel.                                                                                                                                                                                                                                                                                                                                                                                             | BC: Visual impacts can be managed through the implementation of appropriate mitigation measures such as screening by building a wall or planting trees. The EIA Report and EMPr must include mitigation measures that will address visual impacts.                                                                                                                                                                                                                                      |
| 5.  | CdJ: What type of industries are going to be located in the industrial park?                                                                                                                                                                                                                                                                                                                                                                                                                                          | BC: It is envisioned that light to medium industries will be included in Phase 1 of the Cluster, which is the corner located adjacent to the El Dorado Hotel.                                                                                                                                                                                                                                                                                                                           |
| 6.  | CdJ: Please define light to medium industries? What types of enterprises does this include?                                                                                                                                                                                                                                                                                                                                                                                                                           | BC: Light to medium industry in terms of the Municipality's scheme regulation comprise enterprises where no onsite manufacturing of goods, materials or equipment takes place, e.g. bulk retailers. Medium industries include businesses that undertake minor repair works and mechanics, but not manufacturing. It is unlikely that heavy industries will be included in the Cluster in the next 10 – 15 years based on the Municipality's SME and SMME database as the demand is low. |
| 7.  | BC: Savannah Environmental are requested to provide clarity on the noise thresholds, as per the existing legislation, in terms of light, medium and heavy industrial developments specifically relating to the distance of other developments, in the surrounding areas. This is required to determine the preferred locations of light, medium and heavy industries within the Cluster relative to the El Dorado Hotel. Clarity must also be provided in terms of the extent of the nuisance impacts in this regard. | GW: Comment noted, feedback will be provided in this regard.                                                                                                                                                                                                                                                                                                                                                                                                                            |
| 8.  | CdJ: The type of industries that will be developed in this cluster will have an influence on us. What is planned to be developed in Phase 1.  I accept the proposal to locate light industry operations near to the El Dorado Hotel. I will however, object to heavy industries being located directly next to the Hotel.                                                                                                                                                                                             | YG: Phase 1 will include light industry SMMEs and SMEs which provide services to the mines. Phase 1 is planned to be developed over a 2-year period. Infrastructure will include office buildings, parking areas, warehouses and storage facilities and a skills-development center.                                                                                                                                                                                                    |