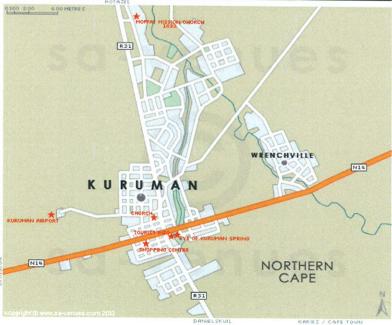

### METALS INDUSTRIAL CLUSTER NEAR KURUMAN, NORTHERN CAPE PROVINCE

**ENVIRONMENTAL IMPACT ASSESSMENT (EIA) PHASE** 

**PUBLIC PARTICIPATION PROCESS** 

**FOCUS GROUP MEETING** 

Savannah Environmental (Pty) Ltd

#### WELCOME AND INTRODUCTION

Gabriele Wood of Savannah Environmental welcomed all in attendance and introduced herself as the public participation consultant for the Environmental Impact Assessment (EIA) process being undertaken for the construction of the proposed Metals Industrial Cluster near Kuruman in the Northern Cape Province. She noted that the project is being proposed by the Northern Cape Department of Economic Development and Tourism and that Savannah Environmental has been appointed as the independent environmental consultant to undertake the EIA process for the project.