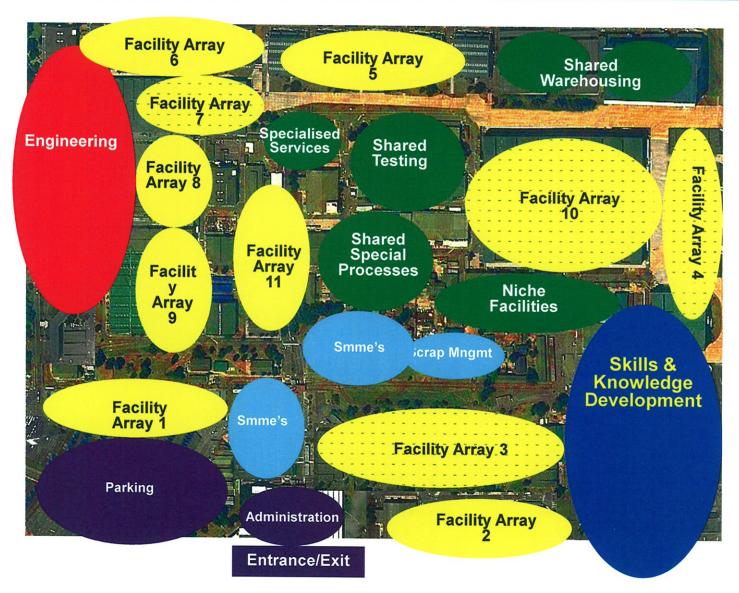

#### PROJECT BACKGROUND

Gabriele Wood provided an overview of the Metals Industrial Cluster project and described the need and desirability thereof as identified by the Northern Cape Department of Economic Development and Tourism. Yanda Gqabaza of the Northern Cape Department of Economic Development and Tourism presented the prospectus and conceptual design and layout of the project (refer to the attached presentation and preliminary layout map).