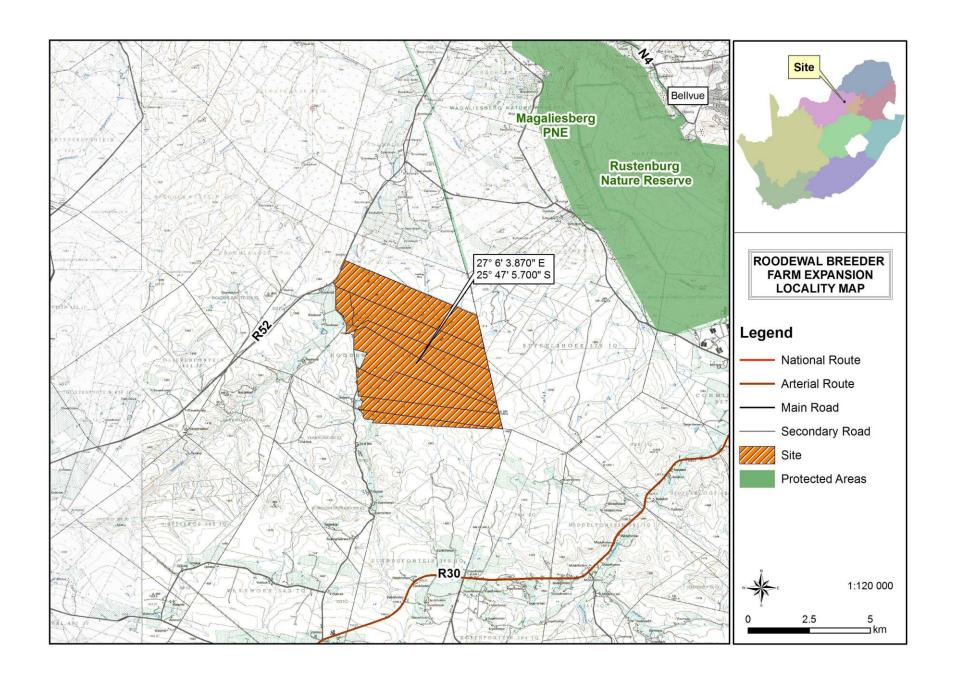

Cell: 082 789 6525 Email: lourens@labesh.co.za

PROJECT LOCATION

Project site GPS coordinates: 25°47'5.70"S; 27° 6'3.87"E

### Project properties:

- The Remaining Extent of Portion 6 of the Farm Roodewal 322 JQ;
- Portion 8 of the Farm Roodewal 322 JQ;
- Portion 11 of the Farm Roodewal 322 JQ:
- Portion 12 of the Farm Roodewal 322 JQ:
- Portion 15 of the Farm Roodewal 322 JQ;
- Portion 17 of the Farm Roodewal 322 JQ; and
- Portion 58 of the Farm Elandsfontein 366 JQ.

The project location is ±16km to the south-west of Rustenburg, in the Kgetlengrivier Local Municipality, Bojanala Platinum District Municipality, North West Province. A locality map is attached to this BID.