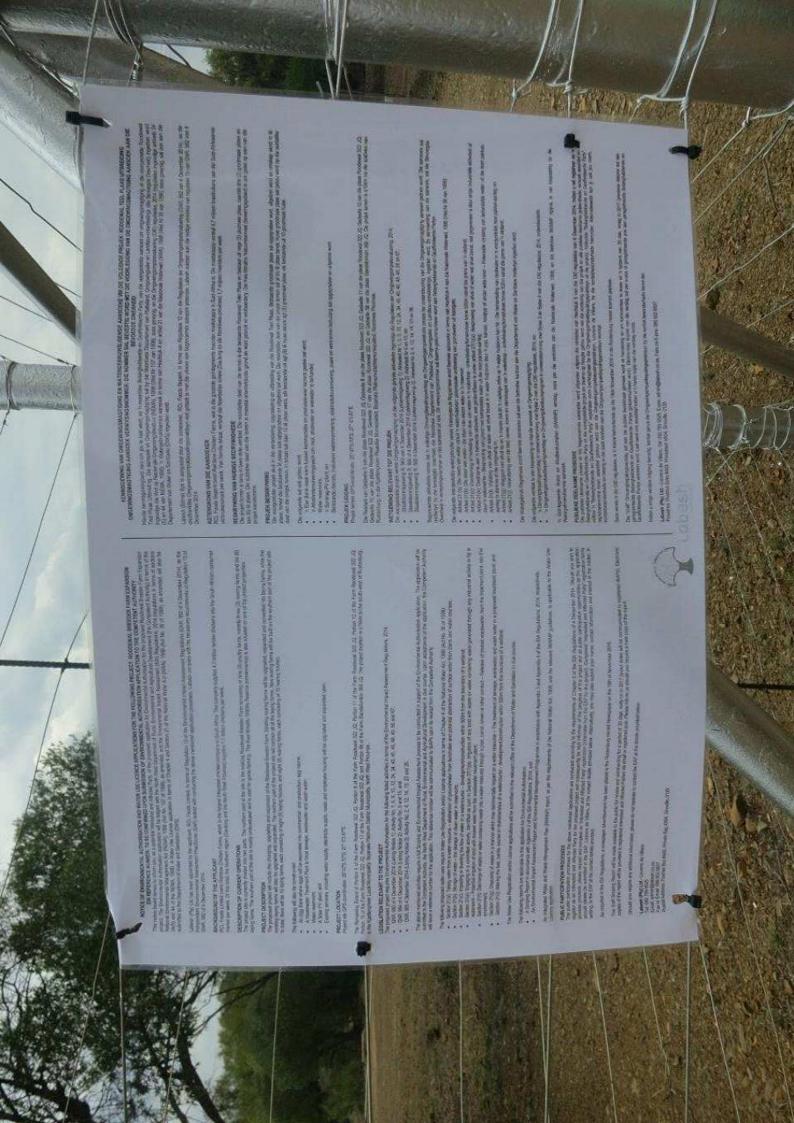

### BACKGROUND INFORMATION DOCUMENT - ENVIRONMENTAL AUTHORISATION AND WATER USE LICENCE APPLICATIONS FOR THE FOLLOWING PROJECT: ROODEWAL BREEDER FARM EXPANSION

### EIA REFERENCE NUMBER: TO BE CONFIRMED UPON SUBMISSION OF THE ENVIRONMENTAL AUTHORISATION APPLICATION TO THE COMPETENT AUTHORITY

This Background Information Document (BID) serves to inform you, as a potential Interested and Affected Party (I&AP), of the proposed application for Environmental Authorisation for the proposed Roodewal Breeder Farm Expansion project. The Environmental Authorisation application will be lodged with the North West Department of Rural, Environmental and Agricultural Development (the Competent Authority) in terms of the National Environmental Management Act (NEMA), 1998 (Act No. 107 of 1998), as amended, and the Environmental Impact Assessment (EIA) Regulations, 2014 (Regulations in terms of sections 24(5) and 44 of the NEMA, 1998). A Water Use Licence application in terms of Chapter 4 and Section 21 of the National Water Act (NWA), 1998 (Act No. 36 of 1998), as amended, will also be submitted to the Department of Water and Sanitation (DWS).