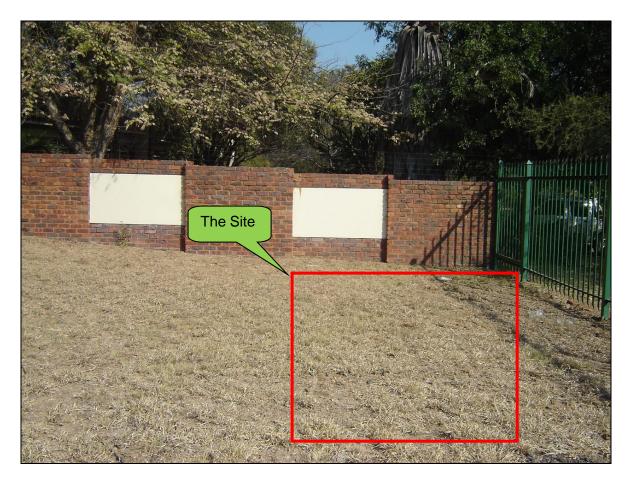

## **Ifafi** Preferred Option

Figure 1: View from the site to the north

Figure 2: View from the site to north-east

Figure 3: View from the site to the east

Figure 4: View from the site to south-east

Figure 5: View from the site to the south

Figure 7: View from the site to the west

Figure 8: View from the site to north-west

Figure 9: View of the proposed site