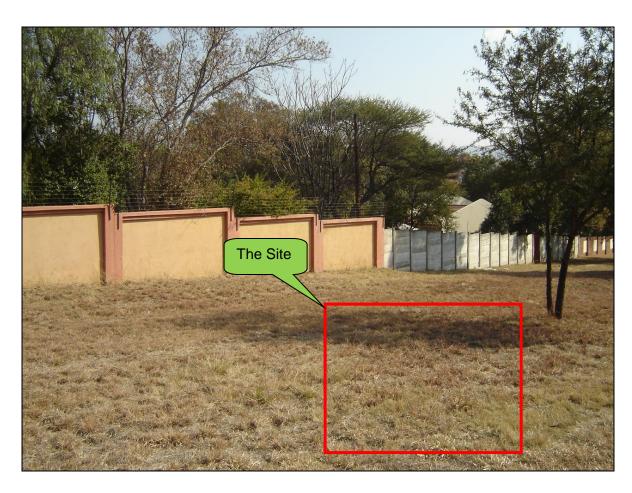

Figure 6: View from the site to south-west

Figure 7: View from the site to the west

Figure 8: View from the site to north-west

Figure 9: View of the proposed site

Figure 1: View from the site to the north

Figure 7: View from the site to the west

Figure 8: View from the site to north-west

Figure 9: View of the proposed site