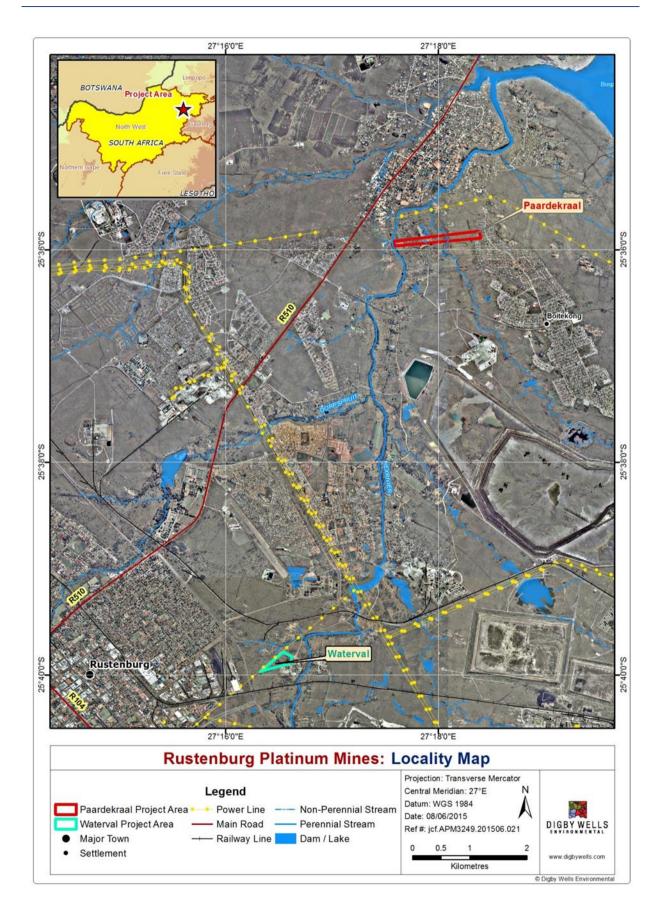

#### 1.1 Project Locality

The proposed Prospecting Right areas are found on the following farms: Portion 53 of the Farm Waterval 306 JQ which is approximately 1.5 km east of Rustenburg and a Portion of Portion 170 (formerly the Remaining Extent of Portion 21) of the Farm Paardekraal 279 JQ which is approximately 7.5 km north east of Rustenburg. Both farms are situated within in the Rustenburg Local Municipality (refer to Plan 1).