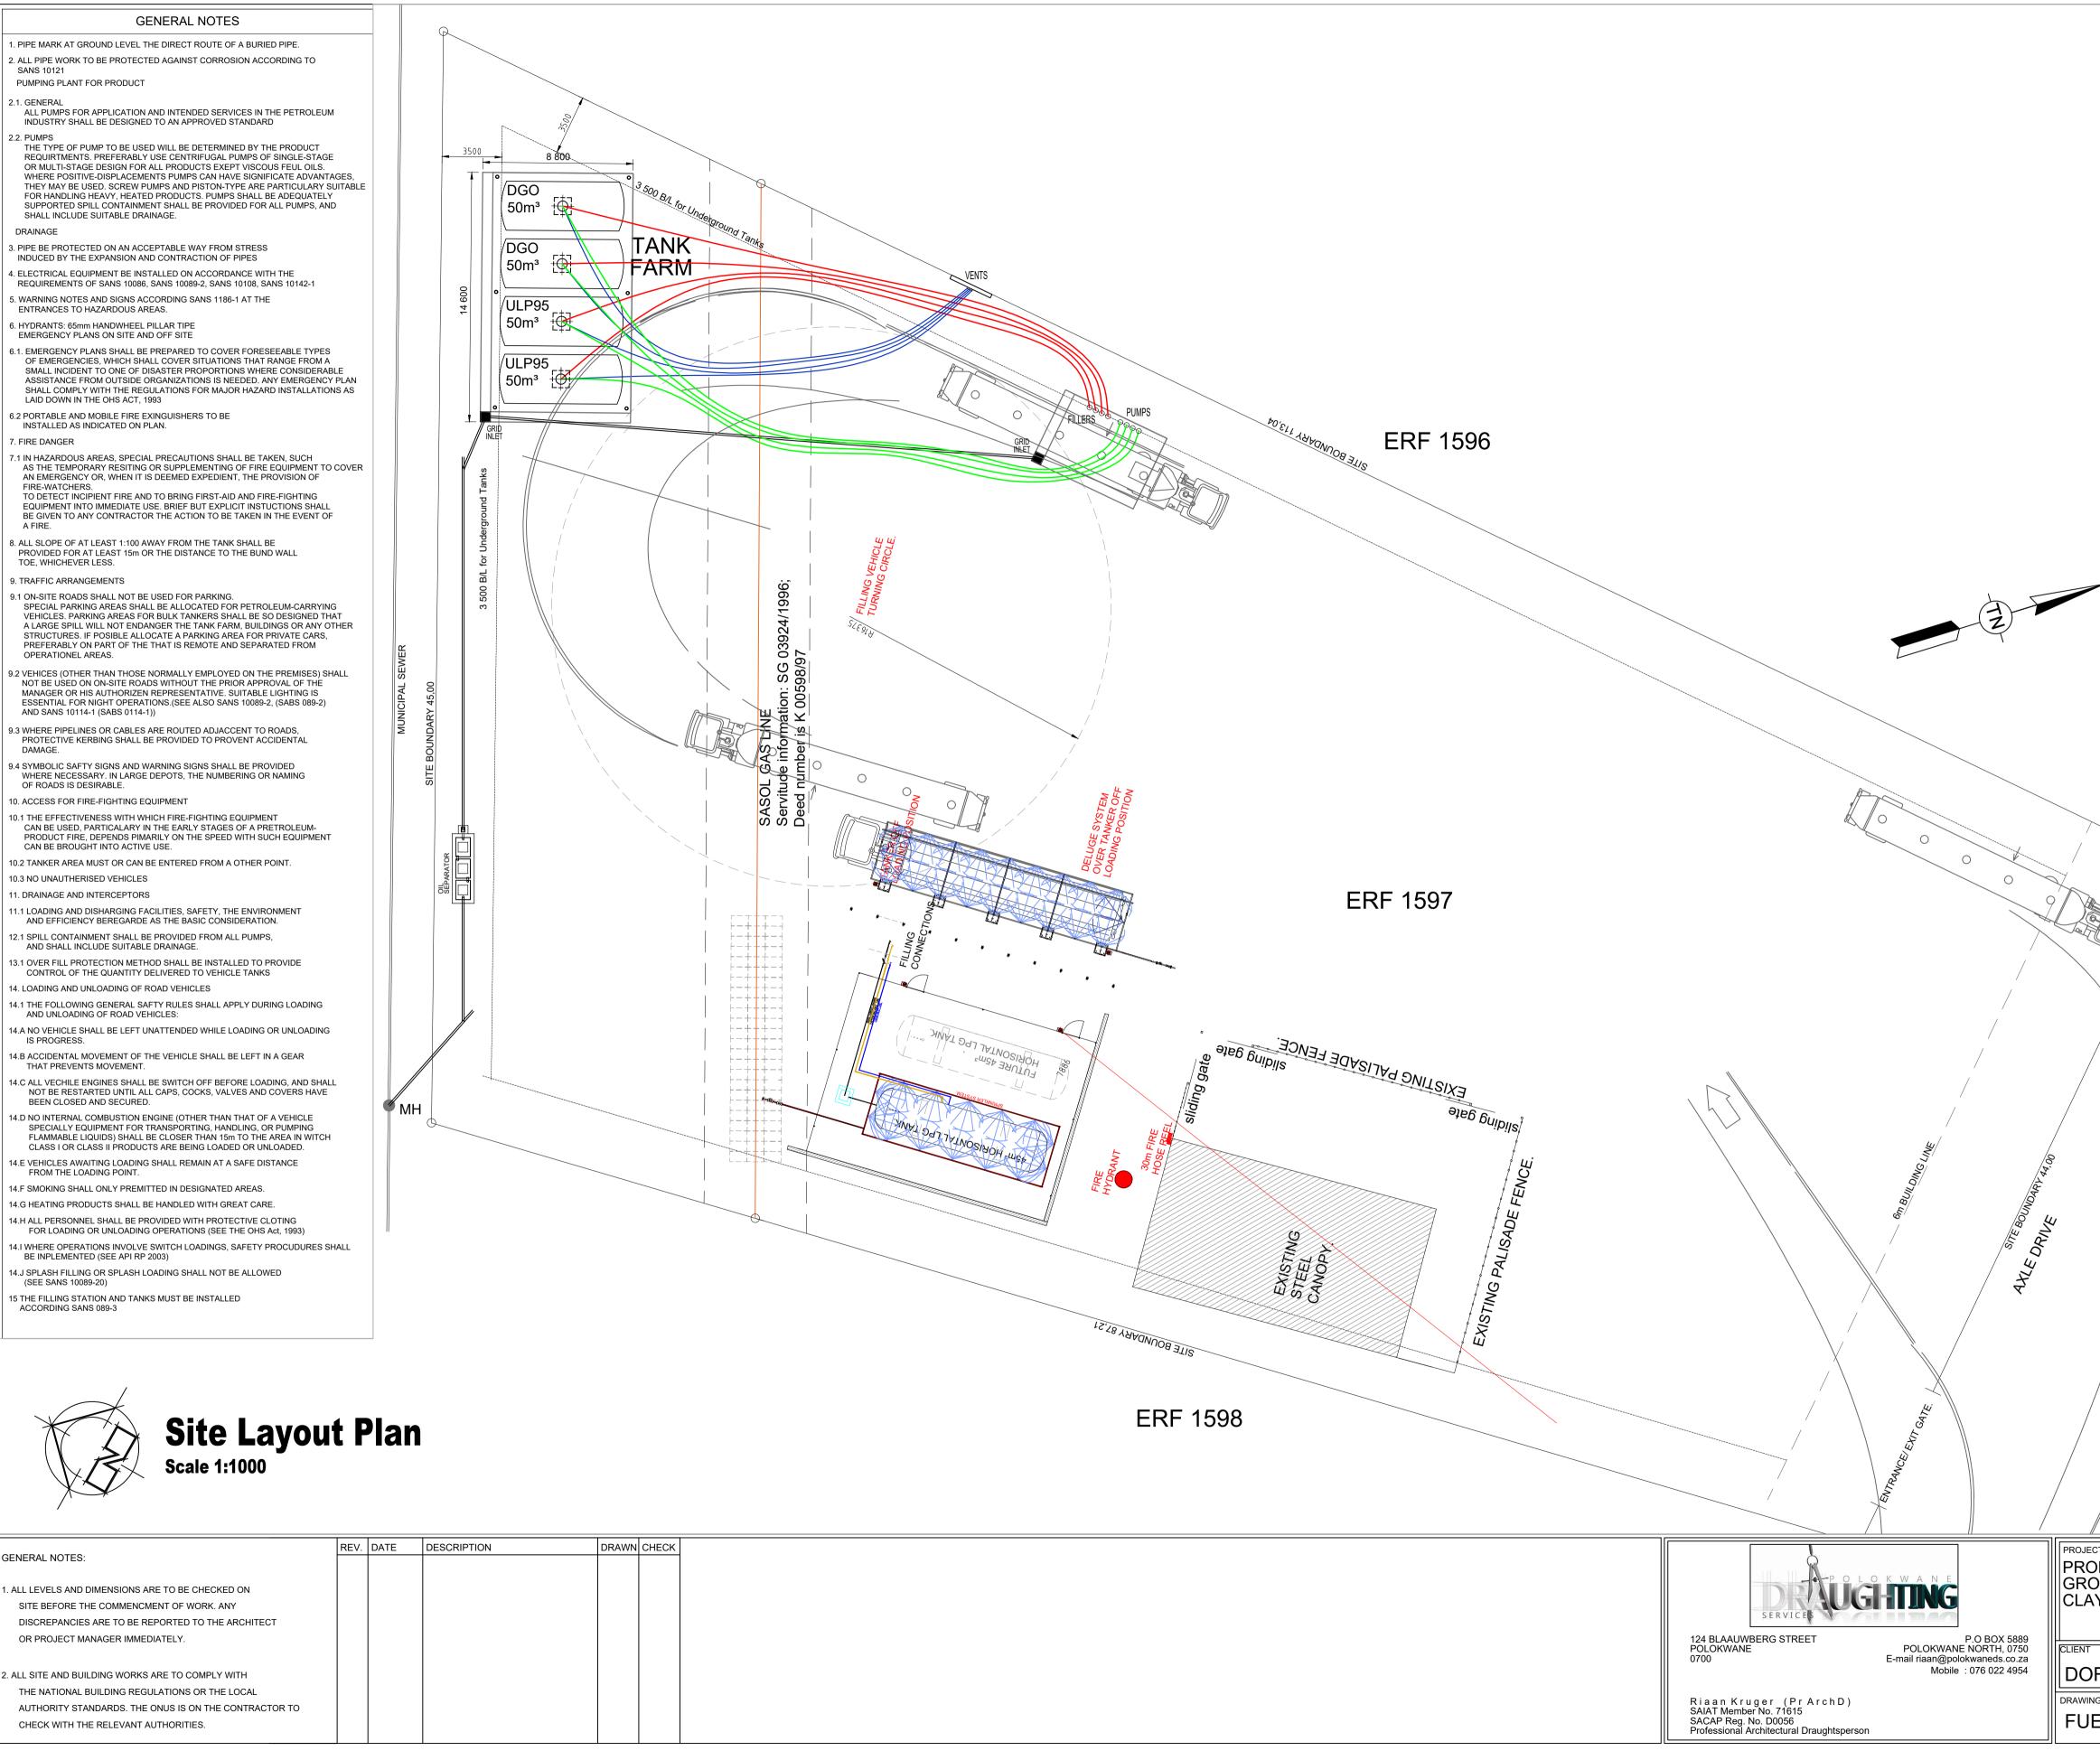

|                                                                                                    | GENERAL NOTES   a) THE TANK MUST BE INSTALLED IN COMPLIANCE WITH SANS 10400, 10089:3 & 100108.   b) SABS APPROVED SYMBOLIC 'NO SMOKING' SIGNS MUST BE PROVIDED   c) PUMPS MUST BE PROTECTED BY BOLLARDS   d) NO ABOVE GROUND PUEL TANKS ARE ALLOWED   e) THE VER'S - 100mm   1) THE VER'S - 50mm, MIN 3600 ABOVE GROUND AND MIN 600mm ABOVE ROOF LEVEL   d) NO LIQUID FUEL DISPENSING PUMP, PIPES OR STORAGE TANK TO BE SITUATED LESS THAN 3.5m   FROM ANY LATERAL BOUNDARY OR STREET BOUNDARY   n) THE TANK SHALL BE PRITED WITH AN OVERFILL PROTECTOR. THE CRITICAL LEVEL SHALL BE SUCH THAT A SPACE REMAINS IN THE TANK TO ACCOMMODATE THE DELIVERY PIPES VOLUME.   TANKS   SUCH THAK A SPACE REMAINS IN THE TANK TO ACCOMMODATE THE DELIVERY PIPES VOLUME.   TANKS   GROWND ARY OR STREET BOUNDARY   OF DAMAGE AND TO ENSURE THE PROTECTION LAYER IS INDAMAGED. REPARS MUST BE AFFECTED BEFORE THE RANK TO SCORE THE CALLOWED AND THE REPARTS MUST BE AFFECTED BEFORE THE RANKS IS LOWERED AND THERE IS A POSSIBILITY THAT THE TANK CAN FLOAT, THE TANKS MUST BE ANCHORED ACCORDING TO THE WRITTEN SPECIFICATION OF A PROFESSIONAL ENGINEER AND APPROVED BY THE LOCAL AUTHORITY   FIRE DEPARTMENT MUST BE INFORMED AT LEAST TWO (2)   WORKING WATER   THE LOCAL FIRE DEPARTMENT MUST BE INFORMED AT LEAST TWO (2)    WALL BE COLOWING INSTEE PROVIDED |                           |          |     |              |          |          |  |  |  |  |
|----------------------------------------------------------------------------------------------------|-----------------------------------------------------------------------------------------------------------------------------------------------------------------------------------------------------------------------------------------------------------------------------------------------------------------------------------------------------------------------------------------------------------------------------------------------------------------------------------------------------------------------------------------------------------------------------------------------------------------------------------------------------------------------------------------------------------------------------------------------------------------------------------------------------------------------------------------------------------------------------------------------------------------------------------------------------------------------------------------------------------------------------------------------------------------------------------------------------------------------------------------------------------------------------------------------------------------------------------------------------------------------------------------------------------------------------------------------------------|---------------------------|----------|-----|--------------|----------|----------|--|--|--|--|
|                                                                                                    |                                                                                                                                                                                                                                                                                                                                                                                                                                                                                                                                                                                                                                                                                                                                                                                                                                                                                                                                                                                                                                                                                                                                                                                                                                                                                                                                                           |                           |          |     |              |          |          |  |  |  |  |
| CT<br>DPOSED 4 x NEW 46m³ U<br>DUND TANKS ON ERF 15<br>YVILLE EXT. 22, OLIFAN<br>RRIS HILL TRANSPO | 97,<br>TSFONTEIN.                                                                                                                                                                                                                                                                                                                                                                                                                                                                                                                                                                                                                                                                                                                                                                                                                                                                                                                                                                                                                                                                                                                                                                                                                                                                                                                                         | ISSUED FOR<br>PRELIMINARY |          |     | CONSTRUCTION | APPROVAL | TYPE     |  |  |  |  |
| EL INSTALLATION LA                                                                                 | PROJ. 2200                                                                                                                                                                                                                                                                                                                                                                                                                                                                                                                                                                                                                                                                                                                                                                                                                                                                                                                                                                                                                                                                                                                                                                                                                                                                                                                                                | ][ <u>ل</u>               | DRWG No. |     |              | REV.     |          |  |  |  |  |
|                                                                                                    |                                                                                                                                                                                                                                                                                                                                                                                                                                                                                                                                                                                                                                                                                                                                                                                                                                                                                                                                                                                                                                                                                                                                                                                                                                                                                                                                                           | 2200                      | U        | 100 | ,            |          | $\smile$ |  |  |  |  |