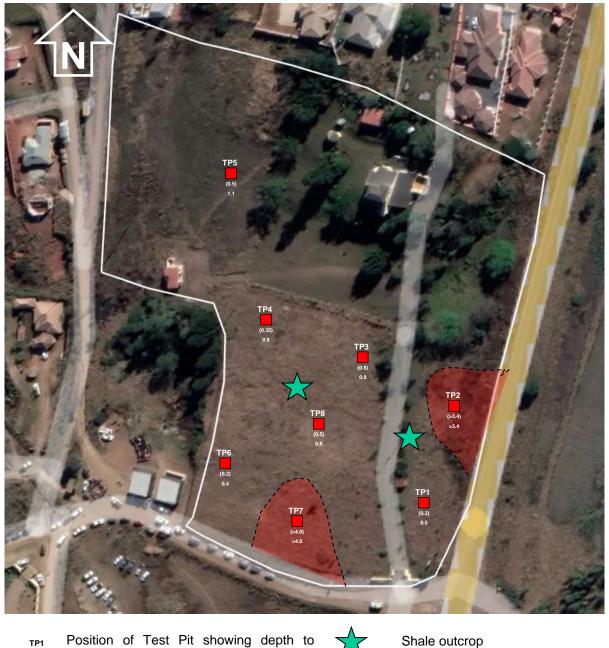

bedrock () and refusal depth in metres below existing ground level.

Shale outcrop

Inferred limits of dolerite soils

The Square of Thornville 23 March 2023 Site Sketch showing Locality of Test Pits DRAW G Davie **Mondli Consulting Services** снеск G.Davie •Site Investigations •Groundwater •Mineral Exploration •Instrumentation •NHBRC •Rockfall Protection Slope Stability
Mine Stability Geo REFERENCE No. Rock Engineering
Soil Mechanics
Materials 22-035 Foundation Design Scale : Not to Scale Dwg. No. • KZN: 1 Mansfield Road, Howick, 3290 Satellite Imagery: Google Earth Phone: 082 9260626,
Skype: gerald.allan.davie • E-Mail: info@geozone.co.za • Web: www.geozone.co.za Figure 1