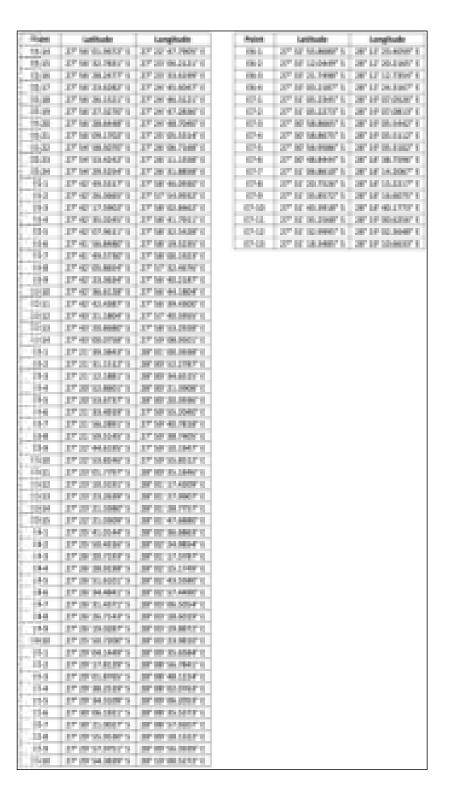

A2 defined by the points A2-1 to A2-384, excluding the figures E2, E3, E4, E5, E6 and E7, and

A3 defined by the points A3-1 to A3-141

together represent 5210.25 square kilometres of land,

and according to information provided by the Chief Surveyor-General include all or part of 3046 farms in the province of Free State, and for which application is made for an exploration right for petroleum in terms of section 79 of the Mineral and Petroleum Resources Development Act, 28 of 2002.