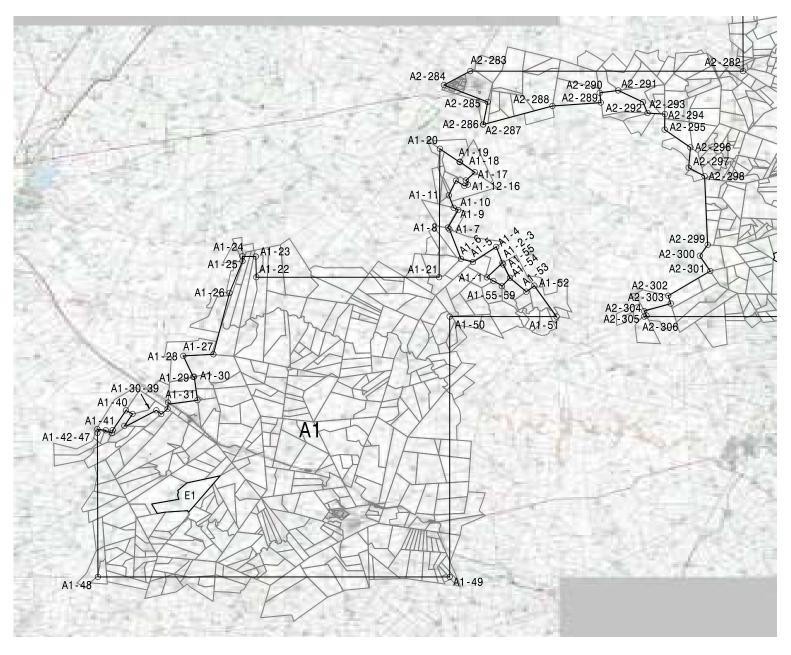

\_\_\_\_ denotes farm boundaries.

SHEET 1 OF 24 SHEETS

Rhino Oil and Gas Exploration South Africa (Pty) Ltd

PLAN OF AREA OF EXPLORATION RIGHT FOR PETROLEUM

The figures

A1 defined by the points A1-1 to A1-58, excluding the figure E1,

A2 defined by the points A2-1 to A2-384, excluding the figures E2, E3, E4, E5, E6 and E7, and

A3 defined by the points A3-1 to A3-141

together represent 5210.25 square kilometres of land,

and according to information provided by the Chief Surveyor-General include all or part of 3046 farms in the province of Free State, and for which application is made for an exploration right for petroleum in terms of section 79 of the Mineral and Petroleum Resources Development Act, 28 of 2002.