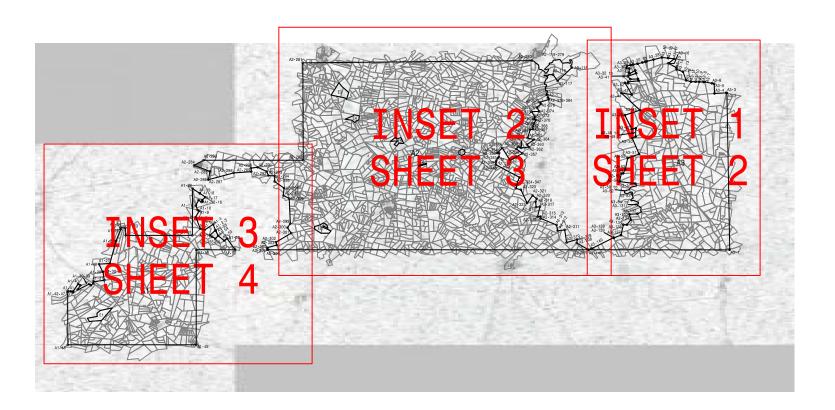

\_\_\_\_ denotes farm boundaries.

SHEET 1 OF 24 SHEETS

Rhino Oil and Gas Exploration South Africa (Pty) Ltd

PLAN OF AREA OF EXPLORATION RIGHT FOR PETROLEUM

The figures

A1 defined by the points A1-1 to A1-58, excluding the figure E1,

A2 defined by the points A2-1 to A2-384, excluding the figures E2, E3, E4, E5, E6 and E7, and

A3 defined by the points A3-1 to A3-141

together represent 5210.25 square kilometres of land,

and according to information provided by the Chief Surveyor-General include all or part of 3046 farms in the province of Free State, and for which application is made for an exploration right for petroleum in terms of section 79 of the Mineral and Petroleum Resources Development Act, 28 of 2002.