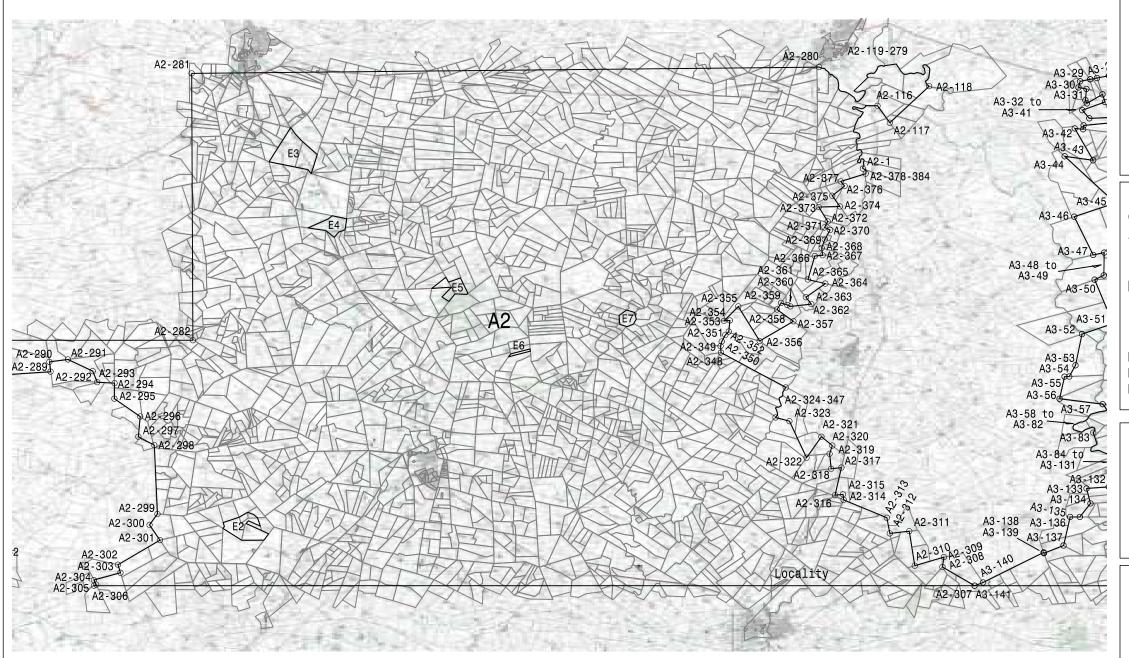

A2 defined by the points A2-1 to A2-384, excluding the figures E2, E3, E4, E5, E6 and E7, and

A3 defined by the points A3-1 to A3-141

together represent 5210.25 square kilometres of land,

and according to information provided by the Chief Surveyor-General include all or part of 3046 farms in the province of Free State, and for which application is made for an exploration right for petroleum in terms of section 79 of the Mineral and Petroleum Resources Development Act, 28 of 2002.

A3 defined by the points A3-1 to A3-141

together represent 5210.25 square kilometres of land,

and according to information provided by the Chief Surveyor-General include all or part of 3046 farms in the province of Free State, and for which application is made for an exploration right for petroleum in terms of section 79 of the Mineral and Petroleum Resources Development Act, 28 of 2002.