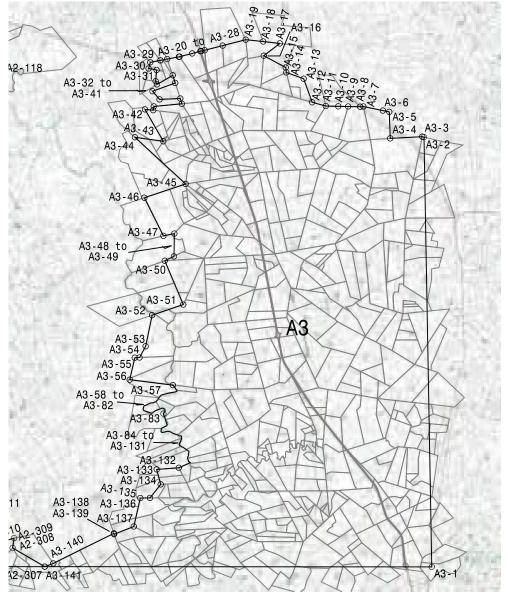

A3 defined by the points A3-1 to A3-141

together represent 5210.25 square kilometres of land,

and according to information provided by the Chief Surveyor-General include all or part of 3046 farms in the province of Free State, and for which application is made for an exploration right for petroleum in terms of section 79 of the Mineral and Petroleum Resources Development Act, 28 of 2002.