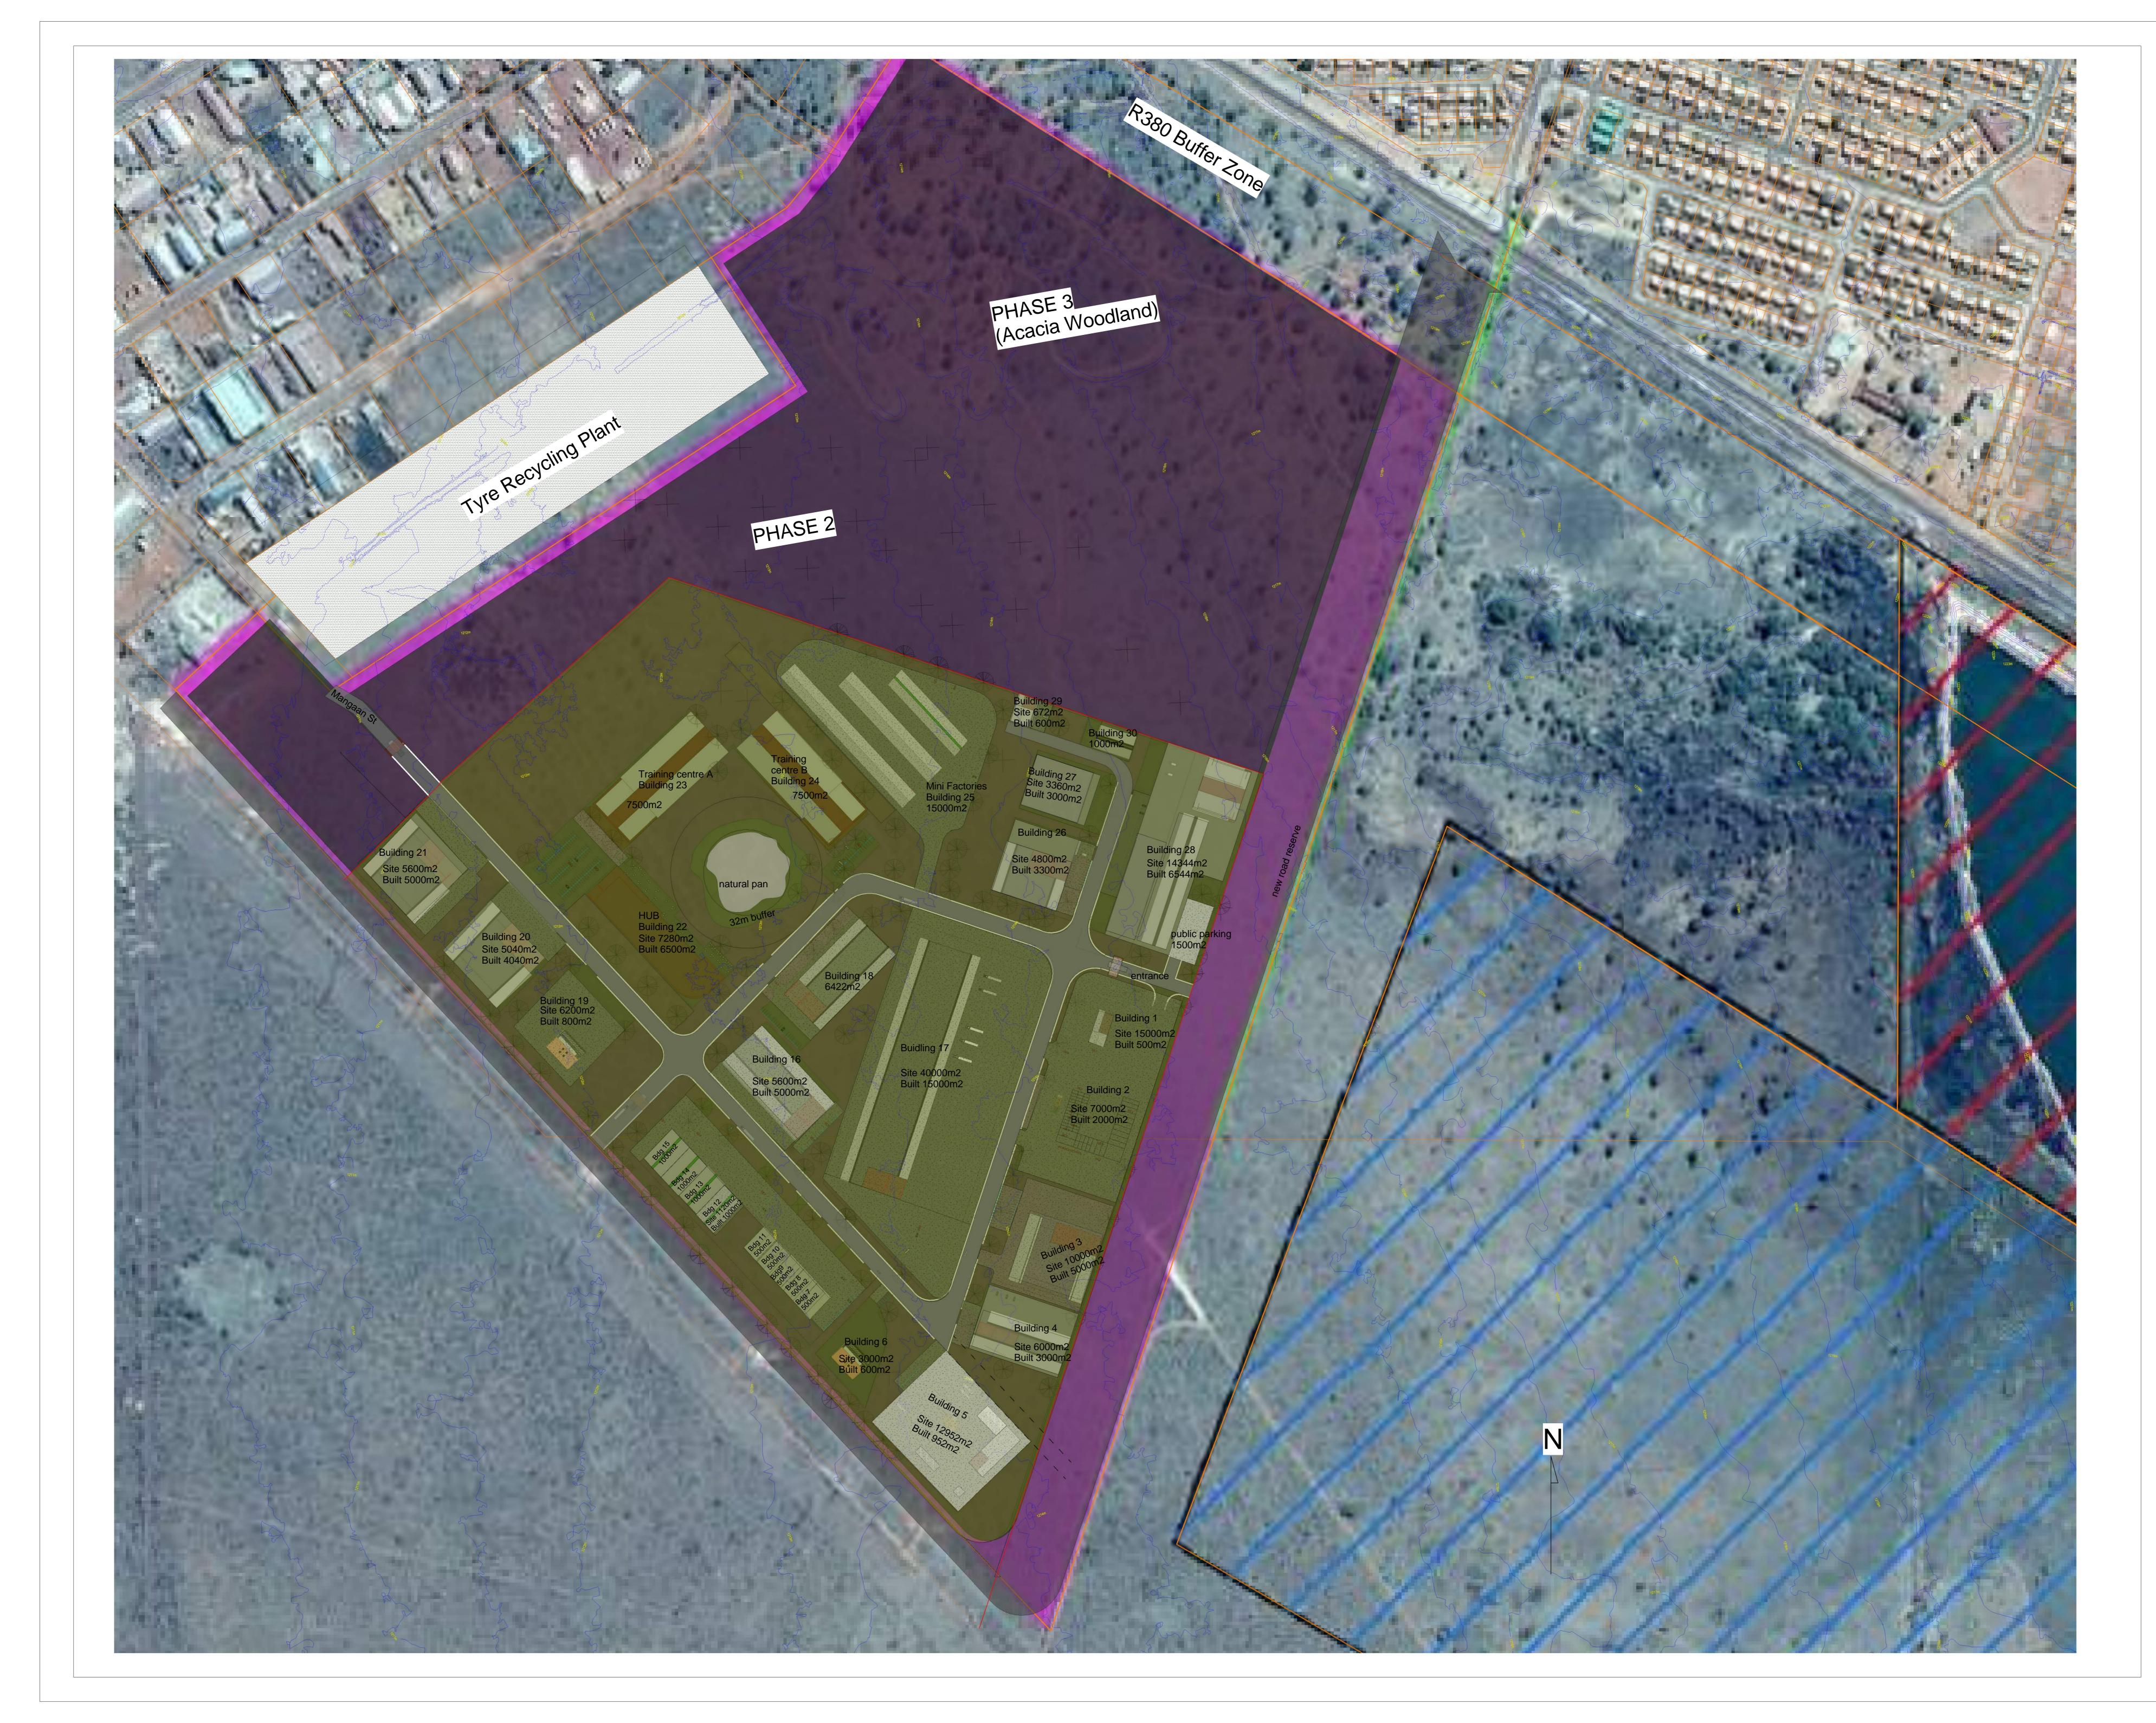

|                                                                                                                                                                                                                                                                                                                                                                                                                                                                                                                                                                                                                                                                                                                                                                                                                                                                                                                                                                                                                                                                                                                                                                                                                                                                                                                                                                                                                                                                                                                                                                                                                                                                                                                                                                                                                                                                                                                                                                                                                                                                                                                                                                                                                                                                                                                                                                                                                                                                                                                                                                                                                                                                                                                              | RE.                                   | APPROVAL BY                     |
|------------------------------------------------------------------------------------------------------------------------------------------------------------------------------------------------------------------------------------------------------------------------------------------------------------------------------------------------------------------------------------------------------------------------------------------------------------------------------------------------------------------------------------------------------------------------------------------------------------------------------------------------------------------------------------------------------------------------------------------------------------------------------------------------------------------------------------------------------------------------------------------------------------------------------------------------------------------------------------------------------------------------------------------------------------------------------------------------------------------------------------------------------------------------------------------------------------------------------------------------------------------------------------------------------------------------------------------------------------------------------------------------------------------------------------------------------------------------------------------------------------------------------------------------------------------------------------------------------------------------------------------------------------------------------------------------------------------------------------------------------------------------------------------------------------------------------------------------------------------------------------------------------------------------------------------------------------------------------------------------------------------------------------------------------------------------------------------------------------------------------------------------------------------------------------------------------------------------------------------------------------------------------------------------------------------------------------------------------------------------------------------------------------------------------------------------------------------------------------------------------------------------------------------------------------------------------------------------------------------------------------------------------------------------------------------------------------------------------|---------------------------------------|---------------------------------|
|                                                                                                                                                                                                                                                                                                                                                                                                                                                                                                                                                                                                                                                                                                                                                                                                                                                                                                                                                                                                                                                                                                                                                                                                                                                                                                                                                                                                                                                                                                                                                                                                                                                                                                                                                                                                                                                                                                                                                                                                                                                                                                                                                                                                                                                                                                                                                                                                                                                                                                                                                                                                                                                                                                                              | RE.                                   |                                 |
|                                                                                                                                                                                                                                                                                                                                                                                                                                                                                                                                                                                                                                                                                                                                                                                                                                                                                                                                                                                                                                                                                                                                                                                                                                                                                                                                                                                                                                                                                                                                                                                                                                                                                                                                                                                                                                                                                                                                                                                                                                                                                                                                                                                                                                                                                                                                                                                                                                                                                                                                                                                                                                                                                                                              |                                       |                                 |
| REV DESCRIP                                                                                                                                                                                                                                                                                                                                                                                                                                                                                                                                                                                                                                                                                                                                                                                                                                                                                                                                                                                                                                                                                                                                                                                                                                                                                                                                                                                                                                                                                                                                                                                                                                                                                                                                                                                                                                                                                                                                                                                                                                                                                                                                                                                                                                                                                                                                                                                                                                                                                                                                                                                                                                                                                                                  | TION                                  | REV DATE                        |
| A Buildings sh stormwater                                                                                                                                                                                                                                                                                                                                                                                                                                                                                                                                                                                                                                                                                                                                                                                                                                                                                                                                                                                                                                                                                                                                                                                                                                                                                                                                                                                                                                                                                                                                                                                                                                                                                                                                                                                                                                                                                                                                                                                                                                                                                                                                                                                                                                                                                                                                                                                                                                                                                                                                                                                                                                                                                                    | ifted to all                          | ow for<br>18.09.2014            |
| B Road reserv<br>buildings                                                                                                                                                                                                                                                                                                                                                                                                                                                                                                                                                                                                                                                                                                                                                                                                                                                                                                                                                                                                                                                                                                                                                                                                                                                                                                                                                                                                                                                                                                                                                                                                                                                                                                                                                                                                                                                                                                                                                                                                                                                                                                                                                                                                                                                                                                                                                                                                                                                                                                                                                                                                                                                                                                   | ve adjusted                           | d - all                         |
|                                                                                                                                                                                                                                                                                                                                                                                                                                                                                                                                                                                                                                                                                                                                                                                                                                                                                                                                                                                                                                                                                                                                                                                                                                                                                                                                                                                                                                                                                                                                                                                                                                                                                                                                                                                                                                                                                                                                                                                                                                                                                                                                                                                                                                                                                                                                                                                                                                                                                                                                                                                                                                                                                                                              |                                       | 7.10.2014<br>tion adjusted      |
| D Road reser                                                                                                                                                                                                                                                                                                                                                                                                                                                                                                                                                                                                                                                                                                                                                                                                                                                                                                                                                                                                                                                                                                                                                                                                                                                                                                                                                                                                                                                                                                                                                                                                                                                                                                                                                                                                                                                                                                                                                                                                                                                                                                                                                                                                                                                                                                                                                                                                                                                                                                                                                                                                                                                                                                                 |                                       | -                               |
| SUMMARY                                                                                                                                                                                                                                                                                                                                                                                                                                                                                                                                                                                                                                                                                                                                                                                                                                                                                                                                                                                                                                                                                                                                                                                                                                                                                                                                                                                                                                                                                                                                                                                                                                                                                                                                                                                                                                                                                                                                                                                                                                                                                                                                                                                                                                                                                                                                                                                                                                                                                                                                                                                                                                                                                                                      |                                       |                                 |
|                                                                                                                                                                                                                                                                                                                                                                                                                                                                                                                                                                                                                                                                                                                                                                                                                                                                                                                                                                                                                                                                                                                                                                                                                                                                                                                                                                                                                                                                                                                                                                                                                                                                                                                                                                                                                                                                                                                                                                                                                                                                                                                                                                                                                                                                                                                                                                                                                                                                                                                                                                                                                                                                                                                              | SITE                                  | BUILT                           |
| HUB(Centralised Facility)<br>Training centre                                                                                                                                                                                                                                                                                                                                                                                                                                                                                                                                                                                                                                                                                                                                                                                                                                                                                                                                                                                                                                                                                                                                                                                                                                                                                                                                                                                                                                                                                                                                                                                                                                                                                                                                                                                                                                                                                                                                                                                                                                                                                                                                                                                                                                                                                                                                                                                                                                                                                                                                                                                                                                                                                 | 1                                     | 6500 m2<br>15 000m2             |
| Mini Factories (SMME)                                                                                                                                                                                                                                                                                                                                                                                                                                                                                                                                                                                                                                                                                                                                                                                                                                                                                                                                                                                                                                                                                                                                                                                                                                                                                                                                                                                                                                                                                                                                                                                                                                                                                                                                                                                                                                                                                                                                                                                                                                                                                                                                                                                                                                                                                                                                                                                                                                                                                                                                                                                                                                                                                                        |                                       | 15 000m2                        |
| Misc Industrial                                                                                                                                                                                                                                                                                                                                                                                                                                                                                                                                                                                                                                                                                                                                                                                                                                                                                                                                                                                                                                                                                                                                                                                                                                                                                                                                                                                                                                                                                                                                                                                                                                                                                                                                                                                                                                                                                                                                                                                                                                                                                                                                                                                                                                                                                                                                                                                                                                                                                                                                                                                                                                                                                                              |                                       | (30 x 500m2)<br>6422m2          |
| KOMATSU                                                                                                                                                                                                                                                                                                                                                                                                                                                                                                                                                                                                                                                                                                                                                                                                                                                                                                                                                                                                                                                                                                                                                                                                                                                                                                                                                                                                                                                                                                                                                                                                                                                                                                                                                                                                                                                                                                                                                                                                                                                                                                                                                                                                                                                                                                                                                                                                                                                                                                                                                                                                                                                                                                                      | 14 344m2                              | 6544 m2                         |
| NCDC                                                                                                                                                                                                                                                                                                                                                                                                                                                                                                                                                                                                                                                                                                                                                                                                                                                                                                                                                                                                                                                                                                                                                                                                                                                                                                                                                                                                                                                                                                                                                                                                                                                                                                                                                                                                                                                                                                                                                                                                                                                                                                                                                                                                                                                                                                                                                                                                                                                                                                                                                                                                                                                                                                                         | 40 000m2                              | 15000 m2                        |
| AEL                                                                                                                                                                                                                                                                                                                                                                                                                                                                                                                                                                                                                                                                                                                                                                                                                                                                                                                                                                                                                                                                                                                                                                                                                                                                                                                                                                                                                                                                                                                                                                                                                                                                                                                                                                                                                                                                                                                                                                                                                                                                                                                                                                                                                                                                                                                                                                                                                                                                                                                                                                                                                                                                                                                          | 672m2                                 | 600 m2                          |
| MEGABUS<br>AVIS                                                                                                                                                                                                                                                                                                                                                                                                                                                                                                                                                                                                                                                                                                                                                                                                                                                                                                                                                                                                                                                                                                                                                                                                                                                                                                                                                                                                                                                                                                                                                                                                                                                                                                                                                                                                                                                                                                                                                                                                                                                                                                                                                                                                                                                                                                                                                                                                                                                                                                                                                                                                                                                                                                              | 12 952m2<br>17 500m2                  | 952 m2<br>500 m2                |
| ESCO                                                                                                                                                                                                                                                                                                                                                                                                                                                                                                                                                                                                                                                                                                                                                                                                                                                                                                                                                                                                                                                                                                                                                                                                                                                                                                                                                                                                                                                                                                                                                                                                                                                                                                                                                                                                                                                                                                                                                                                                                                                                                                                                                                                                                                                                                                                                                                                                                                                                                                                                                                                                                                                                                                                         | 5040 m2                               | 4040 m2                         |
| Otraco                                                                                                                                                                                                                                                                                                                                                                                                                                                                                                                                                                                                                                                                                                                                                                                                                                                                                                                                                                                                                                                                                                                                                                                                                                                                                                                                                                                                                                                                                                                                                                                                                                                                                                                                                                                                                                                                                                                                                                                                                                                                                                                                                                                                                                                                                                                                                                                                                                                                                                                                                                                                                                                                                                                       | 3000 m2                               | 600 m2                          |
| AEF Mining                                                                                                                                                                                                                                                                                                                                                                                                                                                                                                                                                                                                                                                                                                                                                                                                                                                                                                                                                                                                                                                                                                                                                                                                                                                                                                                                                                                                                                                                                                                                                                                                                                                                                                                                                                                                                                                                                                                                                                                                                                                                                                                                                                                                                                                                                                                                                                                                                                                                                                                                                                                                                                                                                                                   | 4800 m2                               | 3300 m2                         |
| Bluechip Mining<br>Tenova                                                                                                                                                                                                                                                                                                                                                                                                                                                                                                                                                                                                                                                                                                                                                                                                                                                                                                                                                                                                                                                                                                                                                                                                                                                                                                                                                                                                                                                                                                                                                                                                                                                                                                                                                                                                                                                                                                                                                                                                                                                                                                                                                                                                                                                                                                                                                                                                                                                                                                                                                                                                                                                                                                    | 3360 m2                               | 3000 m2<br>500 m2               |
| Moolmans                                                                                                                                                                                                                                                                                                                                                                                                                                                                                                                                                                                                                                                                                                                                                                                                                                                                                                                                                                                                                                                                                                                                                                                                                                                                                                                                                                                                                                                                                                                                                                                                                                                                                                                                                                                                                                                                                                                                                                                                                                                                                                                                                                                                                                                                                                                                                                                                                                                                                                                                                                                                                                                                                                                     |                                       | 500 m2                          |
| Multotech                                                                                                                                                                                                                                                                                                                                                                                                                                                                                                                                                                                                                                                                                                                                                                                                                                                                                                                                                                                                                                                                                                                                                                                                                                                                                                                                                                                                                                                                                                                                                                                                                                                                                                                                                                                                                                                                                                                                                                                                                                                                                                                                                                                                                                                                                                                                                                                                                                                                                                                                                                                                                                                                                                                    |                                       | 800 m2                          |
| BMG<br>BME                                                                                                                                                                                                                                                                                                                                                                                                                                                                                                                                                                                                                                                                                                                                                                                                                                                                                                                                                                                                                                                                                                                                                                                                                                                                                                                                                                                                                                                                                                                                                                                                                                                                                                                                                                                                                                                                                                                                                                                                                                                                                                                                                                                                                                                                                                                                                                                                                                                                                                                                                                                                                                                                                                                   |                                       | 1000 m2<br>130 m2               |
| Afriline                                                                                                                                                                                                                                                                                                                                                                                                                                                                                                                                                                                                                                                                                                                                                                                                                                                                                                                                                                                                                                                                                                                                                                                                                                                                                                                                                                                                                                                                                                                                                                                                                                                                                                                                                                                                                                                                                                                                                                                                                                                                                                                                                                                                                                                                                                                                                                                                                                                                                                                                                                                                                                                                                                                     |                                       | 400 m2                          |
| Barloworld                                                                                                                                                                                                                                                                                                                                                                                                                                                                                                                                                                                                                                                                                                                                                                                                                                                                                                                                                                                                                                                                                                                                                                                                                                                                                                                                                                                                                                                                                                                                                                                                                                                                                                                                                                                                                                                                                                                                                                                                                                                                                                                                                                                                                                                                                                                                                                                                                                                                                                                                                                                                                                                                                                                   | 7000m2                                | 2000 m2                         |
| Metso<br>Aveng Trident Steel                                                                                                                                                                                                                                                                                                                                                                                                                                                                                                                                                                                                                                                                                                                                                                                                                                                                                                                                                                                                                                                                                                                                                                                                                                                                                                                                                                                                                                                                                                                                                                                                                                                                                                                                                                                                                                                                                                                                                                                                                                                                                                                                                                                                                                                                                                                                                                                                                                                                                                                                                                                                                                                                                                 | 10 000m2<br>5600m2                    | 5000 m2<br>5000 m2              |
| Bearings Int.                                                                                                                                                                                                                                                                                                                                                                                                                                                                                                                                                                                                                                                                                                                                                                                                                                                                                                                                                                                                                                                                                                                                                                                                                                                                                                                                                                                                                                                                                                                                                                                                                                                                                                                                                                                                                                                                                                                                                                                                                                                                                                                                                                                                                                                                                                                                                                                                                                                                                                                                                                                                                                                                                                                | 1120m2                                | 1000 m2                         |
| Osborn                                                                                                                                                                                                                                                                                                                                                                                                                                                                                                                                                                                                                                                                                                                                                                                                                                                                                                                                                                                                                                                                                                                                                                                                                                                                                                                                                                                                                                                                                                                                                                                                                                                                                                                                                                                                                                                                                                                                                                                                                                                                                                                                                                                                                                                                                                                                                                                                                                                                                                                                                                                                                                                                                                                       |                                       | 1000 m2                         |
| IMS<br>Tau Mining                                                                                                                                                                                                                                                                                                                                                                                                                                                                                                                                                                                                                                                                                                                                                                                                                                                                                                                                                                                                                                                                                                                                                                                                                                                                                                                                                                                                                                                                                                                                                                                                                                                                                                                                                                                                                                                                                                                                                                                                                                                                                                                                                                                                                                                                                                                                                                                                                                                                                                                                                                                                                                                                                                            |                                       | 500 m2<br>1000 m2               |
| Trade Stream                                                                                                                                                                                                                                                                                                                                                                                                                                                                                                                                                                                                                                                                                                                                                                                                                                                                                                                                                                                                                                                                                                                                                                                                                                                                                                                                                                                                                                                                                                                                                                                                                                                                                                                                                                                                                                                                                                                                                                                                                                                                                                                                                                                                                                                                                                                                                                                                                                                                                                                                                                                                                                                                                                                 | 5600m2                                | 5000 m2                         |
| Namlog                                                                                                                                                                                                                                                                                                                                                                                                                                                                                                                                                                                                                                                                                                                                                                                                                                                                                                                                                                                                                                                                                                                                                                                                                                                                                                                                                                                                                                                                                                                                                                                                                                                                                                                                                                                                                                                                                                                                                                                                                                                                                                                                                                                                                                                                                                                                                                                                                                                                                                                                                                                                                                                                                                                       | 6000m2                                | 3000 m2                         |
| CT Hydraulics                                                                                                                                                                                                                                                                                                                                                                                                                                                                                                                                                                                                                                                                                                                                                                                                                                                                                                                                                                                                                                                                                                                                                                                                                                                                                                                                                                                                                                                                                                                                                                                                                                                                                                                                                                                                                                                                                                                                                                                                                                                                                                                                                                                                                                                                                                                                                                                                                                                                                                                                                                                                                                                                                                                | 6200m2                                | 800 m2                          |
| TOTAL BUILDING                                                                                                                                                                                                                                                                                                                                                                                                                                                                                                                                                                                                                                                                                                                                                                                                                                                                                                                                                                                                                                                                                                                                                                                                                                                                                                                                                                                                                                                                                                                                                                                                                                                                                                                                                                                                                                                                                                                                                                                                                                                                                                                                                                                                                                                                                                                                                                                                                                                                                                                                                                                                                                                                                                               | ì                                     | 156 298 m2                      |
|                                                                                                                                                                                                                                                                                                                                                                                                                                                                                                                                                                                                                                                                                                                                                                                                                                                                                                                                                                                                                                                                                                                                                                                                                                                                                                                                                                                                                                                                                                                                                                                                                                                                                                                                                                                                                                                                                                                                                                                                                                                                                                                                                                                                                                                                                                                                                                                                                                                                                                                                                                                                                                                                                                                              | ÈD                                    | 450 000 m2                      |
| TOTAL DEVELOP<br>SITE                                                                                                                                                                                                                                                                                                                                                                                                                                                                                                                                                                                                                                                                                                                                                                                                                                                                                                                                                                                                                                                                                                                                                                                                                                                                                                                                                                                                                                                                                                                                                                                                                                                                                                                                                                                                                                                                                                                                                                                                                                                                                                                                                                                                                                                                                                                                                                                                                                                                                                                                                                                                                                                                                                        |                                       |                                 |
|                                                                                                                                                                                                                                                                                                                                                                                                                                                                                                                                                                                                                                                                                                                                                                                                                                                                                                                                                                                                                                                                                                                                                                                                                                                                                                                                                                                                                                                                                                                                                                                                                                                                                                                                                                                                                                                                                                                                                                                                                                                                                                                                                                                                                                                                                                                                                                                                                                                                                                                                                                                                                                                                                                                              |                                       |                                 |
|                                                                                                                                                                                                                                                                                                                                                                                                                                                                                                                                                                                                                                                                                                                                                                                                                                                                                                                                                                                                                                                                                                                                                                                                                                                                                                                                                                                                                                                                                                                                                                                                                                                                                                                                                                                                                                                                                                                                                                                                                                                                                                                                                                                                                                                                                                                                                                                                                                                                                                                                                                                                                                                                                                                              |                                       |                                 |
|                                                                                                                                                                                                                                                                                                                                                                                                                                                                                                                                                                                                                                                                                                                                                                                                                                                                                                                                                                                                                                                                                                                                                                                                                                                                                                                                                                                                                                                                                                                                                                                                                                                                                                                                                                                                                                                                                                                                                                                                                                                                                                                                                                                                                                                                                                                                                                                                                                                                                                                                                                                                                                                                                                                              |                                       |                                 |
|                                                                                                                                                                                                                                                                                                                                                                                                                                                                                                                                                                                                                                                                                                                                                                                                                                                                                                                                                                                                                                                                                                                                                                                                                                                                                                                                                                                                                                                                                                                                                                                                                                                                                                                                                                                                                                                                                                                                                                                                                                                                                                                                                                                                                                                                                                                                                                                                                                                                                                                                                                                                                                                                                                                              |                                       |                                 |
| SITE                                                                                                                                                                                                                                                                                                                                                                                                                                                                                                                                                                                                                                                                                                                                                                                                                                                                                                                                                                                                                                                                                                                                                                                                                                                                                                                                                                                                                                                                                                                                                                                                                                                                                                                                                                                                                                                                                                                                                                                                                                                                                                                                                                                                                                                                                                                                                                                                                                                                                                                                                                                                                                                                                                                         | ogistics                              |                                 |
| SITE                                                                                                                                                                                                                                                                                                                                                                                                                                                                                                                                                                                                                                                                                                                                                                                                                                                                                                                                                                                                                                                                                                                                                                                                                                                                                                                                                                                                                                                                                                                                                                                                                                                                                                                                                                                                                                                                                                                                                                                                                                                                                                                                                                                                                                                                                                                                                                                                                                                                                                                                                                                                                                                                                                                         | ogistics                              |                                 |
| SITE<br>Owner/Client: Econ                                                                                                                                                                                                                                                                                                                                                                                                                                                                                                                                                                                                                                                                                                                                                                                                                                                                                                                                                                                                                                                                                                                                                                                                                                                                                                                                                                                                                                                                                                                                                                                                                                                                                                                                                                                                                                                                                                                                                                                                                                                                                                                                                                                                                                                                                                                                                                                                                                                                                                                                                                                                                                                                                                   | ogistics                              |                                 |
| SITE<br>Owner/Client: Econ<br>Owner/Client Signature:                                                                                                                                                                                                                                                                                                                                                                                                                                                                                                                                                                                                                                                                                                                                                                                                                                                                                                                                                                                                                                                                                                                                                                                                                                                                                                                                                                                                                                                                                                                                                                                                                                                                                                                                                                                                                                                                                                                                                                                                                                                                                                                                                                                                                                                                                                                                                                                                                                                                                                                                                                                                                                                                        | ogistics                              |                                 |
| SITE Owner/Client: Econ Owner/Client Signature: Eng. Signature:                                                                                                                                                                                                                                                                                                                                                                                                                                                                                                                                                                                                                                                                                                                                                                                                                                                                                                                                                                                                                                                                                                                                                                                                                                                                                                                                                                                                                                                                                                                                                                                                                                                                                                                                                                                                                                                                                                                                                                                                                                                                                                                                                                                                                                                                                                                                                                                                                                                                                                                                                                                                                                                              | ogistics                              |                                 |
| SITE<br>Owner/Client: Econ<br>Owner/Client Signature:<br>Eng. Signature:<br>Arch. Signature:                                                                                                                                                                                                                                                                                                                                                                                                                                                                                                                                                                                                                                                                                                                                                                                                                                                                                                                                                                                                                                                                                                                                                                                                                                                                                                                                                                                                                                                                                                                                                                                                                                                                                                                                                                                                                                                                                                                                                                                                                                                                                                                                                                                                                                                                                                                                                                                                                                                                                                                                                                                                                                 | ogistics                              |                                 |
| SITE Owner/Client: Econ Owner/Client Signature: Eng. Signature: Arch. Signature: Arch. Council no. :                                                                                                                                                                                                                                                                                                                                                                                                                                                                                                                                                                                                                                                                                                                                                                                                                                                                                                                                                                                                                                                                                                                                                                                                                                                                                                                                                                                                                                                                                                                                                                                                                                                                                                                                                                                                                                                                                                                                                                                                                                                                                                                                                                                                                                                                                                                                                                                                                                                                                                                                                                                                                         |                                       |                                 |
| SITE Owner/Client: Econo Owner/Client Signature: Eng. Signature: Arch. Signature: Arch. Council no. : Ocuben reco                                                                                                                                                                                                                                                                                                                                                                                                                                                                                                                                                                                                                                                                                                                                                                                                                                                                                                                                                                                                                                                                                                                                                                                                                                                                                                                                                                                                                                                                                                                                                                                                                                                                                                                                                                                                                                                                                                                                                                                                                                                                                                                                                                                                                                                                                                                                                                                                                                                                                                                                                                                                            | ddy ar                                | Africa                          |
| SITE Owner/Client: Econo Owner/Client Signature: Eng. Signature: Arch. Signature: Arch. Council no. : Ocuben reco                                                                                                                                                                                                                                                                                                                                                                                                                                                                                                                                                                                                                                                                                                                                                                                                                                                                                                                                                                                                                                                                                                                                                                                                                                                                                                                                                                                                                                                                                                                                                                                                                                                                                                                                                                                                                                                                                                                                                                                                                                                                                                                                                                                                                                                                                                                                                                                                                                                                                                                                                                                                            | ddy ar                                | Africa                          |
| SITE Owner/Client: Econo Owner/Client Signature: Eng. Signature: Arch. Signature: Arch. Council no. : Ocuben reco                                                                                                                                                                                                                                                                                                                                                                                                                                                                                                                                                                                                                                                                                                                                                                                                                                                                                                                                                                                                                                                                                                                                                                                                                                                                                                                                                                                                                                                                                                                                                                                                                                                                                                                                                                                                                                                                                                                                                                                                                                                                                                                                                                                                                                                                                                                                                                                                                                                                                                                                                                                                            | ddy ar                                | Africa                          |
| SITE Owner/Client: Econe Owner/Client Signature: Eng. Signature: Arch. Signature: Arch. Council no. : Occuben reco                                                                                                                                                                                                                                                                                                                                                                                                                                                                                                                                                                                                                                                                                                                                                                                                                                                                                                                                                                                                                                                                                                                                                                                                                                                                                                                                                                                                                                                                                                                                                                                                                                                                                                                                                                                                                                                                                                                                                                                                                                                                                                                                                                                                                                                                                                                                                                                                                                                                                                                                                                                                           | Star South A<br>6548, Email: info@    | \frica<br>❷rubenreddyarch.co.za |
| SITE SITE Owner/Client: Econe Owner/Client Signature: Eng. Signature: Arch. Signature: Arch. Council no. : Occubence Arch. Council no. : Project Title:                                                                                                                                                                                                                                                                                                                                                                                                                                                                                                                                                                                                                                                                                                                                                                                                                                                                                                                                                                                                                                                                                                                                                                                                                                                                                                                                                                                                                                                                                                                                                                                                                                                                                                                                                                                                                                                                                                                                                                                                                                                                                                                                                                                                                                                                                                                                                                                                                                                                                                                                                                      | Star South A<br>6548, Email: info@    | \frica<br>❷rubenreddyarch.co.za |
| SITE SITE Owner/Client: Econe Owner/Client Signature: Eng. Signature: Arch. Signature: Arch. Council no. : Occubence Arch. Council no. : Project Title:                                                                                                                                                                                                                                                                                                                                                                                                                                                                                                                                                                                                                                                                                                                                                                                                                                                                                                                                                                                                                                                                                                                                                                                                                                                                                                                                                                                                                                                                                                                                                                                                                                                                                                                                                                                                                                                                                                                                                                                                                                                                                                                                                                                                                                                                                                                                                                                                                                                                                                                                                                      | Star South A<br>6548, Email: info@    | \frica<br>❷rubenreddyarch.co.za |
| SITE SITE Owner/Client: Econe Owner/Client Signature: Eng. Signature: Arch. Signature: Arch. Council no. : Occubence Arch. Council no. : Project Title:                                                                                                                                                                                                                                                                                                                                                                                                                                                                                                                                                                                                                                                                                                                                                                                                                                                                                                                                                                                                                                                                                                                                                                                                                                                                                                                                                                                                                                                                                                                                                                                                                                                                                                                                                                                                                                                                                                                                                                                                                                                                                                                                                                                                                                                                                                                                                                                                                                                                                                                                                                      | State Para South A 6548, Email: info@ | Africa<br>Brubenreddyarch.co.za |
| SITE<br>SITE<br>SITE<br>SITE<br>SITE<br>SITE<br>SITE<br>SITE<br>SITE<br>SITE<br>SITE<br>SITE<br>SITE<br>SITE<br>SITE<br>SITE<br>SITE<br>SITE<br>SITE<br>SITE<br>SITE<br>SITE<br>SITE<br>SITE<br>SITE<br>SITE<br>SITE<br>SITE<br>SITE<br>SITE<br>SITE<br>SITE<br>SITE<br>SITE<br>SITE<br>SITE<br>SITE<br>SITE<br>SITE<br>SITE<br>SITE<br>SITE<br>SITE<br>SITE<br>SITE<br>SITE<br>SITE<br>SITE<br>SITE<br>SITE<br>SITE<br>SITE<br>SITE<br>SITE<br>SITE<br>SITE<br>SITE<br>SITE<br>SITE<br>SITE<br>SITE<br>SITE<br>SITE<br>SITE<br>SITE<br>SITE<br>SITE<br>SITE<br>SITE<br>SITE<br>SITE<br>SITE<br>SITE<br>SITE<br>SITE<br>SITE<br>SITE<br>SITE<br>SITE<br>SITE<br>SITE<br>SITE<br>SITE<br>SITE<br>SITE<br>SITE<br>SITE<br>SITE<br>SITE<br>SITE<br>SITE<br>SITE<br>SITE<br>SITE<br>SITE<br>SITE<br>SITE<br>SITE<br>SITE<br>SITE<br>SITE<br>SITE<br>SITE<br>SITE<br>SITE<br>SITE<br>SITE<br>SITE<br>SITE<br>SITE<br>SITE<br>SITE<br>SITE<br>SITE<br>SITE<br>SITE<br>SITE<br>SITE<br>SITE<br>SITE<br>SITE<br>SITE<br>SITE<br>SITE<br>SITE<br>SITE<br>SITE<br>SITE<br>SITE<br>SITE<br>SITE<br>SITE<br>SITE<br>SITE<br>SITE<br>SITE<br>SITE<br>SITE<br>SITE<br>SITE<br>SITE<br>SITE<br>SITE<br>SITE<br>SITE<br>SITE<br>SITE<br>SITE<br>SITE<br>SITE<br>SITE<br>SITE<br>SITE<br>SITE<br>SITE<br>SITE<br>SITE<br>SITE<br>SITE<br>SITE<br>SITE<br>SITE<br>SITE<br>SITE<br>SITE<br>SITE<br>SITE<br>SITE<br>SITE<br>SITE<br>SITE<br>SITE<br>SITE<br>SITE<br>SITE<br>SITE<br>SITE<br>SITE<br>SITE<br>SITE<br>SITE<br>SITE<br>SITE<br>SITE<br>SITE<br>SITE<br>SITE<br>SITE<br>SITE<br>SITE<br>SITE<br>SITE<br>SITE<br>SITE<br>SITE<br>SITE<br>SITE<br>SITE<br>SITE<br>SITE<br>SITE<br>SITE<br>SITE<br>SITE<br>SITE<br>SITE<br>SITE<br>SITE<br>SITE<br>SITE<br>SITE<br>SITE<br>SITE<br>SITE<br>SITE<br>SITE<br>SITE<br>SITE<br>SITE<br>SITE<br>SITE<br>SITE<br>SITE<br>SITE<br>SITE<br>SITE<br>SITE<br>SITE<br>SITE<br>SITE<br>SITE<br>SITE<br>SITE<br>SITE<br>SITE<br>SITE<br>SITE<br>SITE<br>SITE<br>SITE<br>SITE<br>SITE<br>SITE<br>SITE<br>SITE<br>SITE<br>SITE<br>SITE<br>SITE<br>SITE<br>SITE<br>SITE<br>SITE<br>SITE<br>SITE<br>SITE<br>SITE<br>SITE<br>SITE<br>SITE<br>SITE<br>SITE<br>SITE<br>SITE<br>SITE<br>SITE<br>SITE<br>SITE<br>SITE<br>SITE<br>SITE<br>SITE<br>SITE<br>SITE<br>SITE<br>SITE<br>SITE<br>SITE<br>SITE<br>SITE<br>SITE<br>SITE<br>SITE<br>SITE<br>SITE<br>SITE<br>SITE<br>SITE<br>SITE<br>SITE<br>SITE<br>SITE<br>SITE<br>SITE<br>SITE<br>SITE<br>SITE<br>SITE<br>SITE<br>SITE<br>SITE<br>SITE<br>SITE<br>SITE<br>SITE<br>SITE<br>SITE<br>SITE<br>SITE<br>SITE<br>SITE<br>SITE<br>SITE<br>SITE<br>SITE<br>SITE<br>SITE<br>SITE<br>SITE<br>SITE<br>SITE<br>SITE<br>SITE<br>SITE<br>SITE<br>SITE<br>SITE<br>SITE | State PAF                             | Africa<br>Brubenreddyarch.co.za |
| SITE<br>SITE<br>SITE<br>SITE<br>SITE<br>SITE<br>SITE<br>SITE<br>SITE<br>SITE<br>SITE<br>SITE<br>SITE<br>SITE<br>SITE<br>SITE<br>SITE<br>SITE<br>SITE<br>SITE<br>SITE<br>SITE<br>SITE<br>SITE<br>SITE<br>SITE<br>SITE<br>SITE<br>SITE<br>SITE<br>SITE<br>SITE<br>SITE<br>SITE<br>SITE<br>SITE<br>SITE<br>SITE<br>SITE<br>SITE<br>SITE<br>SITE<br>SITE<br>SITE<br>SITE<br>SITE<br>SITE<br>SITE<br>SITE<br>SITE<br>SITE<br>SITE<br>SITE<br>SITE<br>SITE<br>SITE<br>SITE<br>SITE<br>SITE<br>SITE<br>SITE<br>SITE<br>SITE<br>SITE<br>SITE<br>SITE<br>SITE<br>SITE<br>SITE<br>SITE<br>SITE<br>SITE<br>SITE<br>SITE<br>SITE<br>SITE<br>SITE<br>SITE<br>SITE<br>SITE<br>SITE<br>SITE<br>SITE<br>SITE<br>SITE<br>SITE<br>SITE<br>SITE<br>SITE<br>SITE<br>SITE<br>SITE<br>SITE<br>SITE<br>SITE<br>SITE<br>SITE<br>SITE<br>SITE<br>SITE<br>SITE<br>SITE<br>SITE<br>SITE<br>SITE<br>SITE<br>SITE<br>SITE<br>SITE<br>SITE<br>SITE<br>SITE<br>SITE<br>SITE<br>SITE<br>SITE<br>SITE<br>SITE<br>SITE<br>SITE<br>SITE<br>SITE<br>SITE<br>SITE<br>SITE<br>SITE<br>SITE<br>SITE<br>SITE<br>SITE<br>SITE<br>SITE<br>SITE<br>SITE<br>SITE<br>SITE<br>SITE<br>SITE<br>SITE<br>SITE<br>SITE<br>SITE<br>SITE<br>SITE<br>SITE<br>SITE<br>SITE<br>SITE<br>SITE<br>SITE<br>SITE<br>SITE<br>SITE<br>SITE<br>SITE<br>SITE<br>SITE<br>SITE<br>SITE<br>SITE<br>SITE<br>SITE<br>SITE<br>SITE<br>SITE<br>SITE<br>SITE<br>SITE<br>SITE<br>SITE<br>SITE<br>SITE<br>SITE<br>SITE<br>SITE<br>SITE<br>SITE<br>SITE<br>SITE<br>SITE<br>SITE<br>SITE<br>SITE<br>SITE<br>SITE<br>SITE<br>SITE<br>SITE<br>SITE<br>SITE<br>SITE<br>SITE<br>SITE<br>SITE<br>SITE<br>SITE<br>SITE<br>SITE<br>SITE<br>SITE<br>SITE<br>SITE<br>SITE<br>SITE<br>SITE<br>SITE<br>SITE<br>SITE<br>SITE<br>SITE<br>SITE<br>SITE<br>SITE<br>SITE<br>SITE<br>SITE<br>SITE<br>SITE<br>SITE<br>SITE<br>SITE<br>SITE<br>SITE<br>SITE<br>SITE<br>SITE<br>SITE<br>SITE<br>SITE<br>SITE<br>SITE<br>SITE<br>SITE<br>SITE<br>SITE<br>SITE<br>SITE<br>SITE<br>SITE<br>SITE<br>SITE<br>SITE<br>SITE<br>SITE<br>SITE<br>SITE<br>SITE<br>SITE<br>SITE<br>SITE<br>SITE<br>SITE<br>SITE<br>SITE<br>SITE<br>SITE<br>SITE<br>SITE<br>SITE<br>SITE<br>SITE<br>SITE<br>SITE<br>SITE<br>SITE<br>SITE<br>SITE<br>SITE<br>SITE<br>SITE<br>SITE<br>SITE<br>SITE<br>SITE<br>SITE<br>SITE<br>SITE<br>SITE<br>SITE<br>SITE<br>SITE<br>SITE<br>SITE<br>SITE<br>SITE<br>SITE<br>SITE<br>SITE<br>SITE<br>SITE<br>SITE<br>SITE<br>SITE<br>SITE<br>SITE<br>SITE<br>SITE<br>SITE<br>SITE<br>SITE<br>SITE<br>SITE<br>SITE<br>SITE<br>SITE<br>SITE<br>SITE<br>SITE<br>SITE<br>SITE<br>SITE<br>SITE<br>SITE<br>SITE<br>SITE<br>SITE<br>SITE<br>SITE<br>SITE<br>SITE<br>SITE<br>SITE<br>SITE<br>SITE<br>SITE<br>SITE                 | State PAF                             | Africa<br>Brubenreddyarch.co.za |
| SITE<br>Owner/Client: Econo<br>Owner/Client Signature:<br>Eng. Signature:<br>Arch. Signature:<br>Arch. Council no. :<br>Arch. Council no. :<br>Ocubeen reco<br>atte 1801, 18 th Floor, 303 West Stree<br>Arch. Council no. :<br>Project Title:<br>KATHU INDUSTF<br>KATHU INDUSTF<br>Cocococococococococococococococococococ                                                                                                                                                                                                                                                                                                                                                                                                                                                                                                                                                                                                                                                                                                                                                                                                                                                                                                                                                                                                                                                                                                                                                                                                                                                                                                                                                                                                                                                                                                                                                                                                                                                                                                                                                                                                                                                                                                                                                                                                                                                                                                                                                                                                                                                                                                                                                                                                  | State PAF                             | Africa<br>Brubenreddyarch.co.za |
| SITE<br>Owner/Client: Econo<br>Owner/Client Signature:<br>Eng. Signature:<br>Arch. Signature:<br>Arch. Council no. :<br>Arch. Council no. :<br>Cocoor recoord<br>Arch. Council no. :<br>Project Title:<br>KATHU INDUSTF<br>KATHU INDUSTF<br>Cocoord<br>Cocoord<br>Atte : 2014/11/20 09:39:35 AM<br>drawn : YV<br>Drawing Description:<br>Site Plan<br>Site Plan<br>Site Plan                                                                                                                                                                                                                                                                                                                                                                                                                                                                                                                                                                                                                                                                                                                                                                                                                                                                                                                                                                                                                                                                                                                                                                                                                                                                                                                                                                                                                                                                                                                                                                                                                                                                                                                                                                                                                                                                                                                                                                                                                                                                                                                                                                                                                                                                                                                                                 | State PAF                             | Africa<br>Brubenreddyarch.co.za |
| SITE<br>Owner/Client: Econo<br>Owner/Client Signature:<br>Eng. Signature:<br>Arch. Signature:<br>Arch. Council no. :<br>Arch. Council no. :<br>Ocubeen reco<br>ite 1801, 18 th Floor, 303 West Stree<br>Arch. Council no. :<br>Project Title:<br>KATHU INDUSTF<br>KATHU INDUSTF<br>CCCCCC<br>Cate : 2014/11/20 09:39:35 AM<br>drawn : YV<br>Drawing Description:<br>Site Plan                                                                                                                                                                                                                                                                                                                                                                                                                                                                                                                                                                                                                                                                                                                                                                                                                                                                                                                                                                                                                                                                                                                                                                                                                                                                                                                                                                                                                                                                                                                                                                                                                                                                                                                                                                                                                                                                                                                                                                                                                                                                                                                                                                                                                                                                                                                                                | State PAF                             | Africa<br>Brubenreddyarch.co.za |