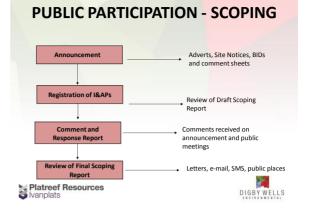

### 2 PRESENTATIONS

### 2.1 Welcome and Introductions

09:45 – 09:55 Mr Jacob Motswaledi

Everyone was welcomed and thanked for the opportunity provided. The project team was introduced and it was highlighted that Digby Wells will be presenting the ESIA process as the appointed independent Environmental Assessment Practitioner (EAP).