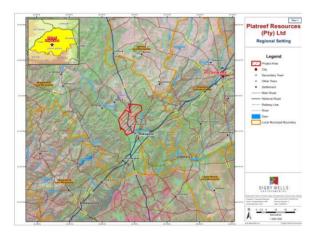

Ivanplats and 10%owned by Itochu
- This structure will change should the Mining Rights be awarded to include the proposed BBBEE Partners (74%/26%)
- Platreef owns prospecting rights over these farms:
   Traformult 244 KP
  - Turfspruit 241 KR
  - Macalacaskop 243 KR
- Platreef has been prospecting for more than 15 years for platinum and associated Platinum Group Metals
- The various applications for the project have been
  submitted

Platreef Resources

DIGBY WELLS

#### LOCATION

- The project site is approximately 10km north of Mokopane
- The study area includes the farms Macalacaskop 243 KR, Turfspruit 241 KR and Rietfontein 2 KS
- All the farms fall within the Mogalakwena Local Municipality in the Waterberg District Municipality of the Limpopo Province

Platreef Resources Ivanplats





#### MINING METHOD

- Highly mechanised, bulk underground mining methods will be used to mine the reef
- There will be a production shaft and ventilation shafts
- The ore mined may be crushed underground
- All ore and waste will be hoisted from the mine via the production shaft
- Ore is then sent to a concentrator plant for processing
- Concentrate will primarily consist of Platinum, Palladium, Rhodium, Gold and Nickel

Platreef Resources



#### PROCESSING AND LABOUR

- Initially, all the concentrate will be sold to local smelters for further beneficiation with the possibility of a Platreef owned smelter in the future
- The life of mine is expected to be 30 years based on a 3 million ton a year production rate
- In the order of ± 2,000 people will be employed at full production
- Platre