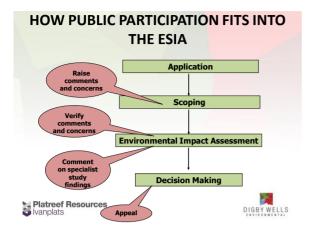

### 2 PRESENTATIONS

### 2.1 Welcome and Introductions

09:45 – 09:55 Mr Jacob Motswaledi

Everyone was welcomed and thanked for the opportunity provided. The project team was introduced and it was highlighted that Digby Wells will be presenting the ESIA process as the appointed independent Environmental Assessment Practitioner (EAP).