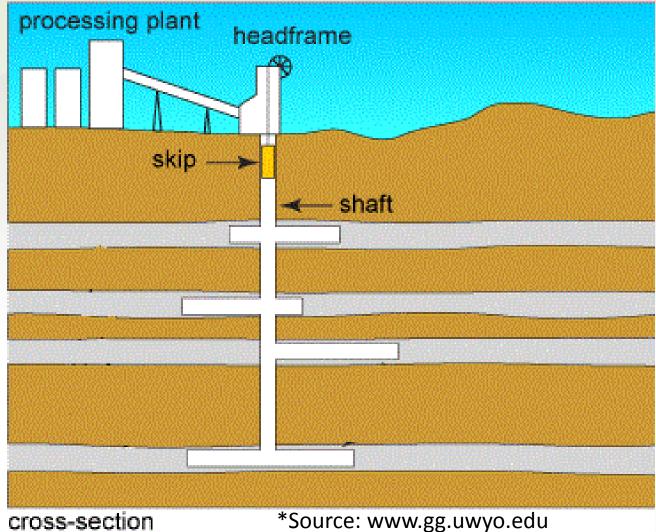

and Platreef





#### **MEETING OBJECTIVES**

- To present to I&APs the Draft Scoping Reports content
- To capture comments from I&APs on the Draft Scoping Reports
- To obtain suggestions for the impact assessment and public participation processes going forward





# BACKGROUND TO THE PROPOSED PROJECT





#### **BACKGROUND**

- Platreef is currently 90%-owned by Ivanplats and 10%owned by Itochu
- This structure will change should the Mining Rights be awarded to include the proposed BBBEE Partners (74%/26%)
- Platreef owns prospecting rights over these farms:
  - Turfspruit 241 KR
  - Macalacaskop 243 KR
- The DMR has accepted the Mining Right Application therefore Platreef is allowed to continue with Environmental and Social Studies. This is not a mining right





### MINING METHOD





\*Source: www.gg.uwyo.edu



#### PROCESSING AND LABOUR

- Initially, all the concentrate will be sold to local smelters for further beneficiation with the possibility of a Platreef owned smelter in the future
- The life of mine is expected to be 30 years based on a 3/4 million ton a year production rate
- In the order of ± 2,000 people will be employed at full production
- Platreef developed a Social and Labour Plan to addresses socio-economic development and employment



#### **INFRASTRUCTURE**

The proposed mine will have the following above ground structures, but is not limited to:

- Concentrator plant
- Shafts and headgear
- Waste rock dump
- Tailings storage facility
- Change houses
- A waste management site
- Raw water storage dams
- Pollution control dams
- Offices and traini