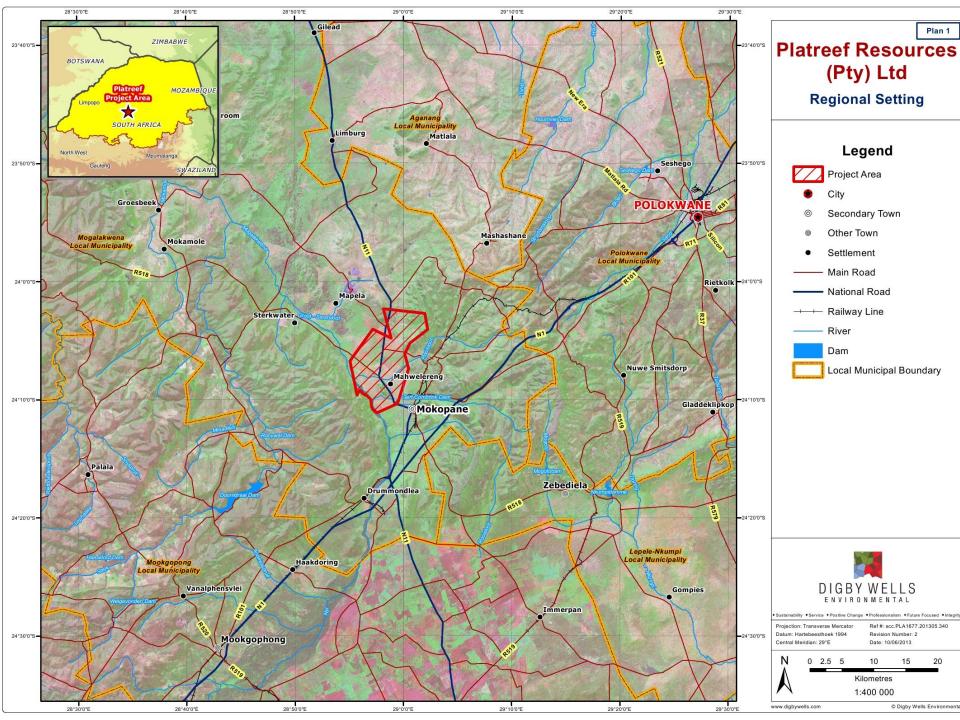

ected Parties (I&APs) and Platreef





#### **MEETING OBJECTIVES**

- To present to I&APs the Draft Scoping Reports content
- To capture comments from I&APs on the Draft Scoping Reports
- To obtain suggestions for the impact assessment and public participation processes going forward





# BACKGROUND TO THE PROPOSED PROJECT





#### **BACKGROUND**

- Platreef is currently 90%-owned by Ivanplats and 10%owned by Itochu
- This structure will change should the Mining Rights be awarded to include the proposed BBBEE Partners (74%/26%)
- Platreef owns prospecting rights over these farms:
  - Turfspruit 241 KR
  - Macalacaskop 243 KR
- The DMR has accepted the Mining Right Application therefore Platreef is allowed to continue with Environmental and Social Studies. This is not a mining right





### MINING METHOD





\*Source: www.gg.uwyo.edu



#### PROCESSING AND LABOUR

- Initially, all the concentrate will be sold to local smelters for further beneficiation with the possibility of a Platreef owned smelter in the future
- The life of mine is expected to be 30 years based on a 3/4 million ton a year production rate
- In the order of ± 2,000 people will be employed at full production
- Platreef developed a Social and Labour Plan to addresses socio-economic development and employment



#### **INFRASTRUCTURE**

The proposed mine will have the following above ground structures, but is not limited to:

- Concentrator plant
- Shafts and headgear
- Waste rock dump
- Tailings storage facility
- Change houses
- A waste management site
- Raw water storage dams
- Pollution control dams