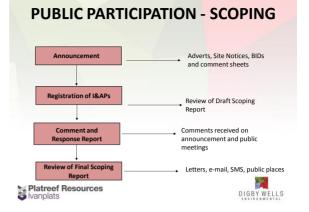

# 2.2 Meeting Presentation

| 10:19 – 11:20 | Steve Horak, – Digby Wells (Presenter)                    |
|---------------|-----------------------------------------------------------|
| 11:20 – 12:30 | KJ Baloyi, District Municipality Councillor (facilitator) |
|               | Freddy Mkhari, Barnstone (Translator)                     |

See attached for the presentation that was used during the meeting (Appendix B).

Digby Wells and Associates (South Africa) (Pty) Ltd (Subsidiary of Digby Wells & Associates (Pty) Ltd). Co. Reg. No. 2010/008577/07. Fern Isle, Section 10, 359 Pretoria Ave Randburg Private Bag X10046, Randburg, 2125, South Africa Tel: +27 11 789 9495, Fax: +27 11 789 9498, info@digbywells.com, www.digbywells.com