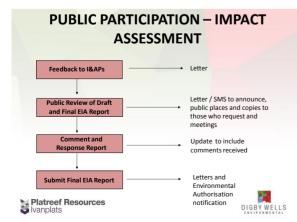

B  | YWELL   |
|-------|---------|
| ENVIR | ONMENTA |

### PUBLIC PARTICIPATION PROCESS

The Public Participation Process is an essential component for any ESIA process to ensure I&APs are provided with an opportunity to contribute meaningfully to the ESIA process. Digby Wells, supported by Barnstone, will facilitate the PPP and any comments received from I&APs will be recorded.



Platreef Resources

DIGBY WELLS

### WHAT IS PUBLIC PARTICIPATION

A process leading to a joint effort of

- stakeholders
- technical specialists
- the authorities
- the proponent

Platreef Resources









### DISTRIBUTION OF SITE NOTICES



### **ADVERTISEMENTS**

# Advertisements were published on the 21 June 2013 as follows:

- Bosvelder
- Noordelike Nuus
- Limpopo Mirror
- Seipone

Platreef Resources