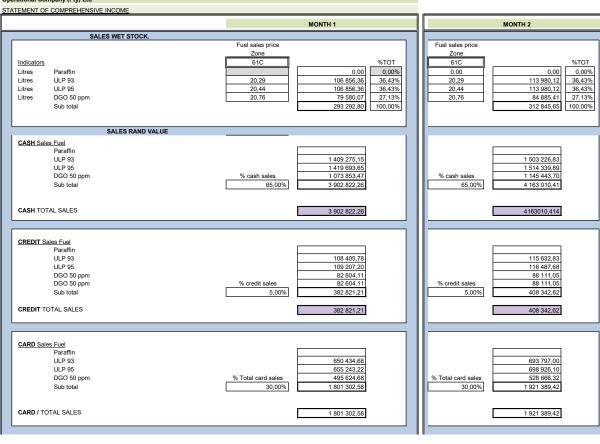

/ VV / QSR / Corner Bakery / Carwash ratio For every For every litre of petrol / diesel sold,Rx spend in the shop                      | 2,50 to 2,00                                                                                                                                                                                                                                |
| QSR ATTENDANTS  CASHIERS SHOP / QSR  CHARS  MERCHENDISERS  BAKERY  FORECOURT ATTENDANTS  CASHIERS FUEL  ADMINISTRATIVE STAFF (1)  TEAM LEADERS (TL) | from     8     to     6       from     3     to     3       from     2     to     1       from     0     to     0       from     16     to     12       from     6     to     4       from     1     to     1       from     1     to     1 |

## Operational Company (Pty) Ltd







## FINANCIAL STATEMENT SENSITIVITY ANALYSIS

| MONTH 9                                                                                         | MONTH 10                                                                                | MONTH 11                                                                                | MONTH 12                                                                                | YEAR 1                                                                                         |  |
|-------------------------------------------------------------------------------------------------|-----------------------------------------------------------------------------------------|-----------------------------------------------------------------------------------------|