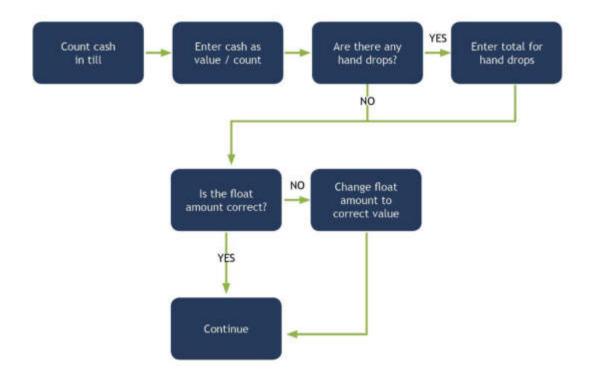

The operating entity will strive to adhere to the HDSA (Historical Disadvantaged South African) / BBBEE (Broad Based Black Economic Empowerment) compliance.

The business that would be operating on the property will be known as Acorn City Service Station.