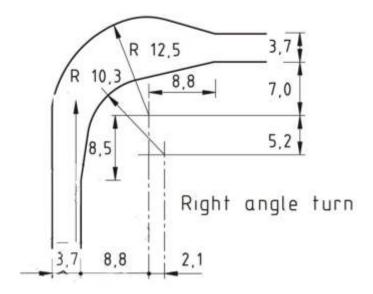

e is a downward slope from proposed Erf 12, towards proposed Erf 10, in the southerly direction.

The following aspects must be considered regarding road safety and traffic capacity when considering the availability of diesel facilities for larger vehicles, inclusive of the fuel delivery trucks:

- The subject service station is positioned to optimise the line of sight to oncoming traffic so that the decision-making can be timeously affected.
- Layout to the proposed development is adequate to accommodate the turning radius
  not only for a large fuel delivery vehicle/truck, but also other truck users to prohibit
  any damage due to the off tracking of its rear wheels.





FIGURE 27: Heavy vehicle turn dimensions: Turn off





FIGURE 28: Heavy vehicle turn dimensions: Turn off



8,0





FIGURE 30: Heavy vehicle turn dimensions: U-turn



 There are no sharp turn movements that can cause unwanted freight movement resulting in damage and/or loss of valuable freight. To prevent these situations,



trucks would also be required to slow down to speeds well below that of passenger vehicles to be able to enter the subject service station safely.

An oil tanker has been used to determine the swept path. The dimensions of the vehicle used are illustrated below. The vehicle's overall length is 15.289m and 2.5m wide, with a 6.670m curb to curb turning radius.



FIGURE 31: Delivery vehicle dimensions



| DELIVERY VEHICLE DIMENSIONS |         |                           |          |  |
|-----------------------------|---------|---------------------------|----------|--|
| Overall l