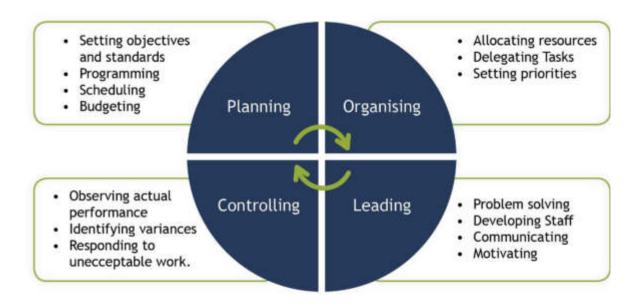

business.</li> <li>Work at it.</li> </ul>                                                                                                                                               |
| Habit number 7:  Satisfy all your needs, all the time                                | <ul> <li>Physical well-being</li> <li>Social and emotional health</li> <li>Mental health</li> <li>Financial and spiritual health</li> </ul>                                                                                                                                                                                                                                                                            |

## 14.1.3. MANAGEMENT FUNCTIONS

The four management functions, which will help us establish objectives, are:







## 14.1.3.1. THE OPERATOR'S ROLE AS MANAGER

In conjunction with the functions above, we as management must be able to perform the following roles:



TABLE 27: Roles as a manager

| ROLES               | DESCRIPTION                                                                                                                                                                                                                                                                                                                                               |  |
|---------------------|---------------------------------------------------------------------------------------------------------------------------------------------------------------------------------------------------------------------------