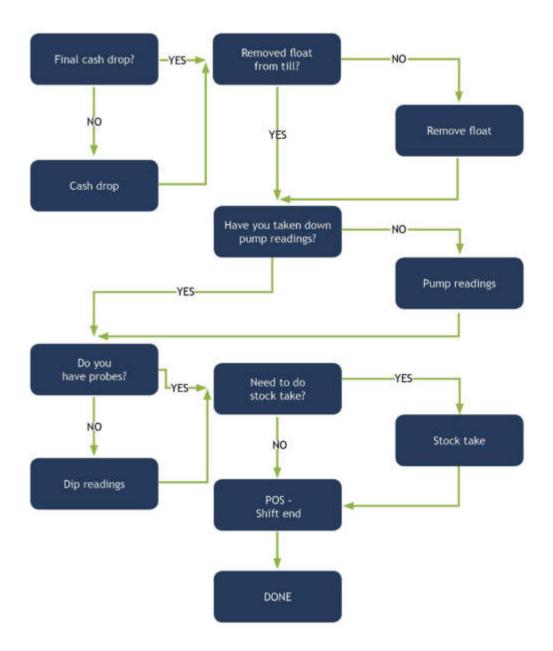

The operating entity will strive to adhere to the HDSA (Historical Disadvantaged South African) / BBBEE (Broad Based Black Economic Empowerment) compliance.

The business that would be operating on the property will be known as Acorn City Service Station.