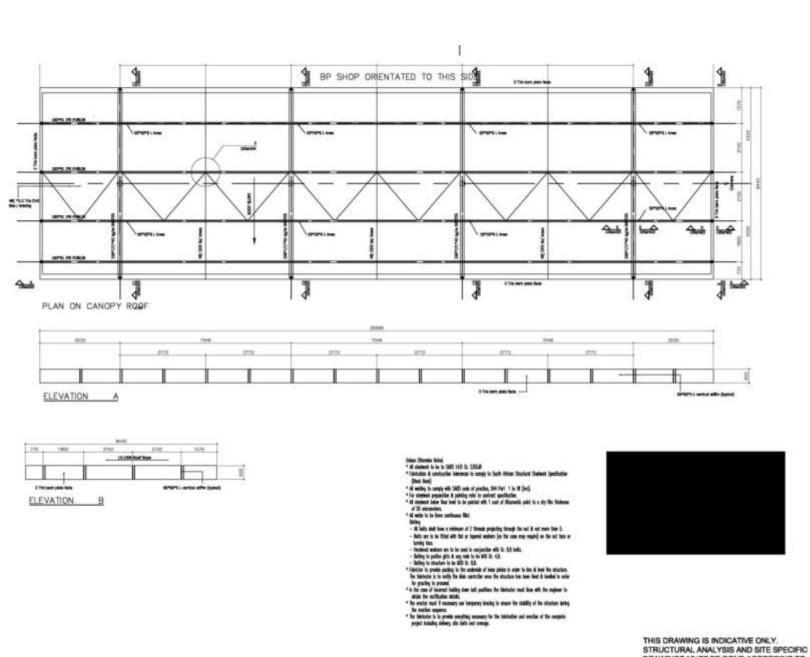

this information since it may be applied under conditions beyond our control or knowledge. Also, it is possible that additional data could be made available after this MSDS was issued. Certain hazards are described herein, however these may not be the only hazards that exist. All materials may present unknown hazards and should be used with caution. Customers are encouraged to review this information, follow precautions, and comply with all applicable laws and regulations regarding the use and disposal of this product. For specific technical data or advice concerning this product as supplied in your country please contact your local sales representative. The final determination of the suitability of any material is the so.



# **ANNEXURE AD**

Design Guidelines Technical Information







**CANOPY** LEGEND NOTES



Petrorex (Pty) Ltd. Reg no: 2019/544054/07 www.petrorex.africa | petrorex@mweb.co.za Cell: 074 585 5085 | Tel:012 542 1368

rage 400 UI 400





Page 401 of 408

# CONOPY PILLARS STRUCTURE

LEGEND

NOTES



Petrorex (Pty) Ltd. Reg no: 2019/544054/07 www.petrorex.africa | petrorex@mweb.co.za Cell: 074 585 5085 | Tel:012 542 1368

#### 23 000 L 5448 x 2325mm 13 500 L 5448 x 1808mm 9 000 L 3635 x 1808mm 4 500 L 1800 x 1808mm for DIESEL ONLY vent pipe taken up to 3 800mm above ground to terminate with flame proof cap with gauze. (to be used as flagpoles) dip stick pipe with thief proof 50mmø cap, top of cap to be 60mm 100mmø filler pipe to terminate in containment manhole with a 100¢mm below cover PUMP pump connection female coupler with dust cover. 150mm thick r.c