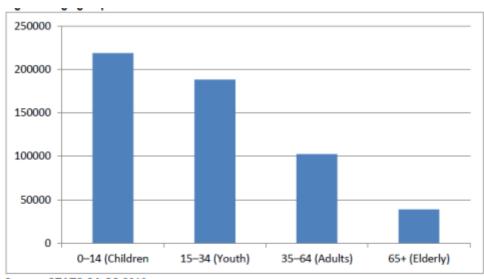

|           | Projected 2030<br>number |
|-------------------------|---------------|--------------|-----------|--------------------------|
|                         | 2011 (Census) | 2016 (CS)    | 2011-2016 |                          |
| Bushbuckridge           | 541248        | 5487<br>60   | 0.3%      | 572 263                  |
| Mpumalanga              | 4 039<br>939  | 4 335<br>964 | 1.6%      | 5 533 629                |

Source: STATS SA Census 2011, CS 2016 and MP SERO report

In Bushbuckridge Local Municipality over a period of five (5) years, the growth rate was -0.87 annually between 1996 and 2001. While between 2001 and 2011 the growth rate was 0.79 annually over a period of ten (10) years. There was a growth of 0.3% annually from 2011 to 2016.

Figure 37: Age groups



Source: STATS SA CS 2016

The highest population in the Bushbuckridge Local Municipality is the children residents' aged 0 to 14 and below contributing to 218 954 residents, children from 15 to 34 age group of 188 500 equals, the adults from 35 to 65 are 102 465 and the elderly from 66 to 120 are 38 841.

| Census year | %     |
|-------------|-------|
| 1996        | 83    |
| 2001        | 81.94 |
| 2011        | 83.33 |

Source: STATS SA census 1996, 2001 and 2011

In sex ratio any number less than hundred (100) means that there are more females than males. In the municipality the population's sex ratio on the 1996 census it was on 83%, the over a five (5) year period to 2001 census it was on 81.94% which is a slight decrease. While between 2001 and 2011 the sex ratio is 83.33 annuall