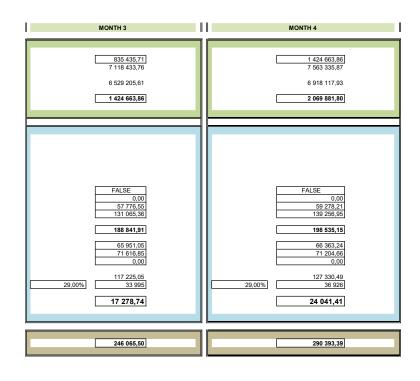

00% 33 876                |
| NETT PROFIT / LOSS - AFTER LOAN PAYMENT & TAX                                                                                                    | 10 633,39                                                    | 17 397,54                                  |
|                                                                                                                                                  |                                                              |                                            |
|                                                                                                                                                  |                                                              | 1                                          |



| MONTH 5                                                       | MONTH 6                                                                    | MONTH 7                                                                    | MONTH 8                                                       |        |
|---------------------------------------------------------------|----------------------------------------------------------------------------|----------------------------------------------------------------------------|---------------------------------------------------------------|--------|
| 2 069 881,80<br>8 008 237,98<br>7 307 030,24<br>2 771 089,54  | 2 771 089,54<br>8 453 140,09<br>7 695 942,56<br>3 528 287,07               | 3 528 287,07<br>8 898 042,20<br>8 084 854,87<br>4 341 474,40