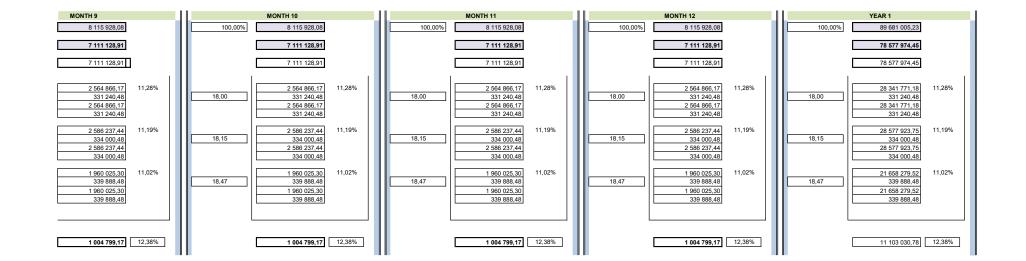

---------------------------------------------|
| 5 688 903,13<br>5 688 903,13                                | 6 044 459,57<br>6 044 459,57                               |
| 2 051 892,94 11,28%<br>331 240,48 2 051 892,94 331 240,48   | 2 180 136,24 11,28% 331 240,48 2 180 136,24 331 240,48     |
| 2 068 989,95 11,19% 334 000,48 2 068 989,95 334 000,48      | 2 198 301,83 11,19% 334 000,48 2 198 301,83 334 000,48     |
| 18,47 1568 020,24 11,02% 339 888,48 1 568 020,24 339 888,48 | 18,47 1666 021,50 11,02% 339 888,48 1666 021,50 339 888,48 |
| 803 839,33 12,38%                                           | <b>854 079,29</b> 12,38%                                   |
|                                                             |                                                            |







| YEAR 6                                                     | YEAR 7                                                        | YEAR 8                                                                 | YEAR 9                                                             | YEAR 10                                                                 |
|------------------------------------------------------------|---------------------------------------------------------------|------------------------------------------------------------------------|--------------------------------------------------------------------|-------------------------------------------------------------------------|
| 128 102 287,69                                             | 100,00% 139 157 515,11