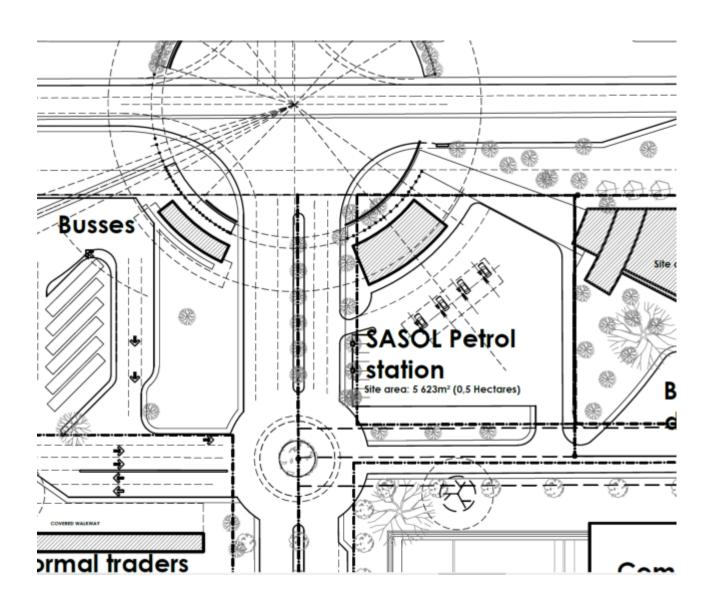

venience to other legitimate uses, which are served by the diversion route.

The assessment of the subject service station from an operational and developers' point of view indicates that it will be viable and sustainable based on the demand for fuel in the market area.

All the above factors show that the development of this service station will be desirable. A further desirable factor is that it provides a much needed and safe, secure, well-lit facility, with ablution and refreshment facilities for truckers.

Taking into consideration that the volume projection clearly indicates that the projected level of sales can be realized, as well as the above-mentioned findings, the proposed development is highly likely to be viable.



# **ANNEXURE A**

Subject Service Station Proposed Layout





### **Proposed Layout:**

LEGEND

#### NOTES

- 1. Illustration not to scale
- 2.Illustration to be used as a draught proposal.



Petrorex (Pty) Ltd. Reg no: 2019/544054/07 www.petrorex.africa | petrorex@mweb.co.za Cell: 074 585 5085 | Tel:012 542 1368



### **Proposed Layout:**

LEGEND

#### NOTES

- 1. Illustration not to scale
- 2.Illustration to be used as a draught proposal.



Petrorex (Pty) Ltd. Reg no: 2019/544054/07 www.petrorex.africa | petrorex@mweb.co.za Cell: 074 585 5085 | Tel:012 542 1368



# **ANNEXURE B**

Aerial View of the Application Service Station Development and Surrounding Areas





Petr Orex

PTX PRO344\_Businessplan Acorncity

Page 236 of 408

### ARIAL VIEW OF THE APPLICATION SERVICE STATION DEVELOPMENT AND SURROUNDING AREAS

LEGEND

NOTES



Petrorex (Pty)