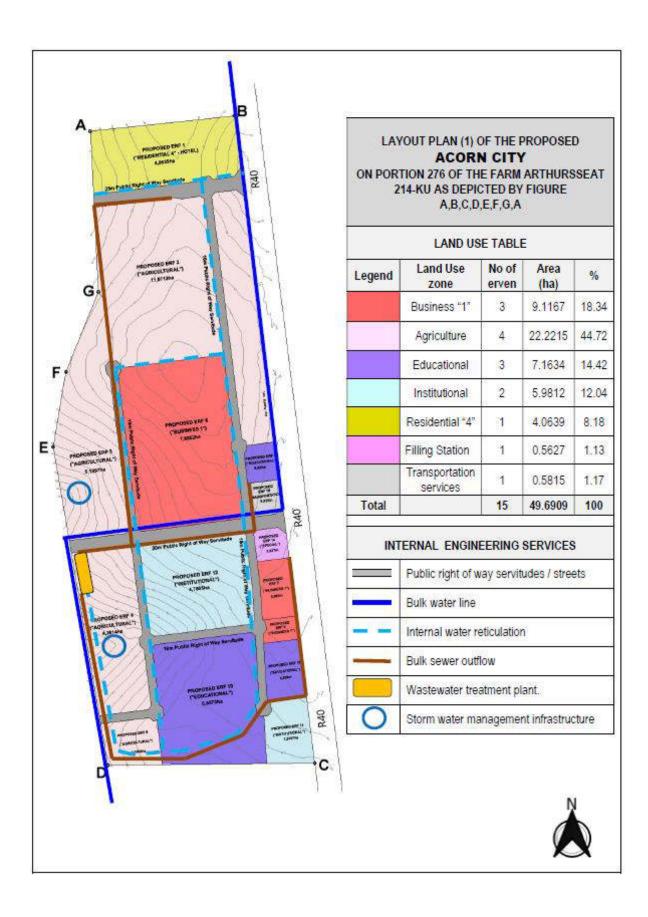

(m) |  |  |
| 1.  | MOTLAMOGATSANE PRIMARY | EDUCATION | 1 807        |  |  |
| 2   | MAKWETSE PRIMARY       | EDUCATION | 1 845        |  |  |

#### SUBURB TRENDS

The Suburb Trend graphs show the average price and total volume of sales in the suburb.

DISCLAIMER:

This report contains information provided to LNRM by content providers and LNRM cannot control the accuracy of the data nor the timely accessibility. LNRM will not be held liable for any claims based on reliance of the search information provided. This report is subject to the terms and conditions of LevisNevis Risk Management (Pty) Ltd is a registered credit bureau (NCRCB26).



0851 946 333 windeed.support@lexisnexis.co.za search.windeed.co.za | www.windeed.co.za

Page 2 of 2



# **ANNEXURE E**

Surveyor's Information









### SUBDIVISIONAL DIAGRAM

|                                        | SUBD                                                                 | IVISIONAL DI                                                                                                            | AGRAM                         |                                                                                                          |                                                                                                                                    |                                                          |
|----------------------------------------|----------------------------------------------------------------------|-----------------------------------------------------------------------------------------