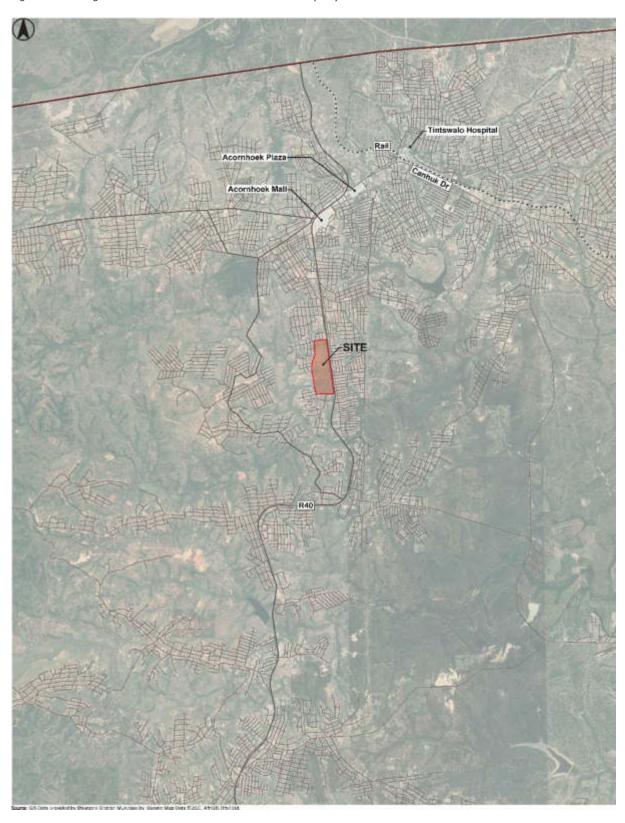

ntire southern border of the Kruger National Park), meeting the north-eastern terminus of the R38 Road at Kaapmuiden and passing by the Nkomazi Toll Plaza just east of Kaapmuiden, to reach the Lebombo Border Post with Mozambique at Komatipoort, where it crosses the Komati River and becomes the road which provides access to Maputo, the capital city of Mozambique (EN4). The N4 Road is located approximately 97 kilometres radius south of the subject service station property.

## Regional context:

The known roads and transport master planning was extracted from the GIS data provided by the Ehlanzeni District Municipality and is indicated on the Figure below. It should be noted that the information provided is limited.



Figure 18: Existing Road Network as Per Ehlanzeni District Municipality



The key road in the network is the R40, which runs north south and links Nelspruit to Phalaborwa. The district municipality masterplan has identified a main road, which will also run north south and is located to the west of the proposed development. All the other roads

in the broader area are predominantly local access road that link the residential townships to the R40. According to the GIS data the R40 is in good condition.

The R40 Road is a provincial route that connects the Eswatini border at Bulembu via Barberton, Nelspruit and Hoedspruit with Phalaborwa. The route spans two provinces and passes through several private game reserves. The R40 Raod has its southern terminus on the Eswatini border at the Bulembu Border Post, with the town of Bulembu on the other side of the border.