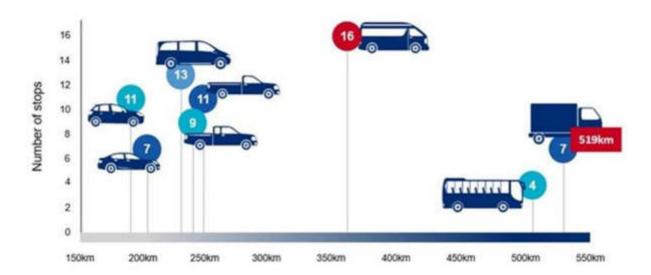

s they travel through non-metro areas during long-distance travel," says Reid.

Interestingly, this relationship does not hold true for township areas. Overall, around 12% of the cars on the road (between 0 and 15 years old) are found in township areas, and the ratio of service stations to vehicles is equal in both non-metro and metro township areas.

The average motorist stops at a service station approximately nine times per month, typically covering 220km between stops. "This tells us that consumers are stopping more often at stations than is required simply to refuel," says Reid. Vehicles that stop the least number of times are the luxury passenger types, with an average of seven times a month and those that tend to stop the most times a month are taxis with up to 16 stops per month.



Figure 4: An infographic of the number of stops of different sized vehicles.

Consumer loyalty to service station brands has also played a big part in the last several years, partly due to the benefits they acquire from third parties.



"In polls conducted at all the Nedbank Franchise Roadshow events, the audiences consistently indicated that around a quarter of people chose which service station to stop at on the basis of the loyalty scheme partnerships present at that brand," says Reid. "This is a substantial driver of choice that is being leveraged by the major fuel station brands".

Additionally, brand loyalty also does not end with loyalty rewards, but branded grocery retailers also play a crucial role in the successful consumer conversion from one service station brand to another.