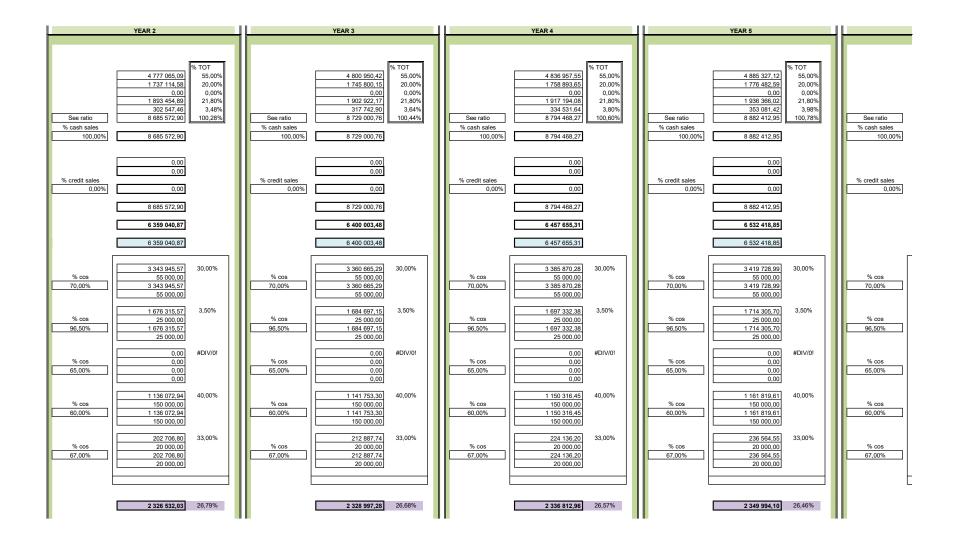

- Financial plan/viability: The last phase of this section is to determine whether the project satisfies the financial requirements of the operator/retailer, the developer, and the financial institution. In the financial analysis, we will provide accurate calculations based on actual information as well as the foreseen fuel volume sales and the required working capital, operating expenditure, cash flow, income statements, and the break-even point, as well as the analysis of the investment capital and the financing thereof. A sensitivity scenario "what-if?" is also incorporated to analyze the outcome thereof. An assessment of the service station is also included from an operational and development perspective based on the income approach.
- SECTION FOUR: The purpose of this business plan is to introduce the Applicant and to present other third parties with a document to emphasize the Applicant's focus, leading to the setting of objectives and the formulation of plans to achieve them in relation to the operation of the service station's forecourt, convenience store and other profit opportunities. In the Retailer's Management section, a module of the Applicant's management strategy for the service station's operational-, administration-, marketing-, personnel-, and financial management, is provided.
- SECTION FIVE: Conclusion and recommendations. This last section provides a summary of the main findings and some recommendations for the proposed development, based on the need and desirability, as well as a conclusion on the overall feasibility of the investment in the service station.