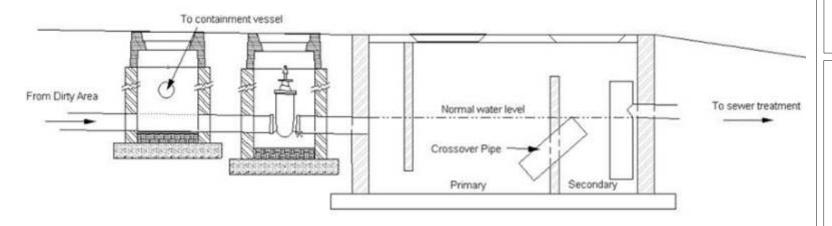

NOTES









Page 404 of 408

# TYPICAL DISPENSER ISLAND (TOP VIEW)

LEGEND

NOTES



Petrorex (Pty) Ltd. Reg no: 2019/544054/07 www.petrorex.africa | petrorex@mweb.co.za Cell: 074 585 5085 | Tel:012 542 1368





Petr Orex

Petrorex (Pty) Ltd. Reg no: 2019/544054/07 www.petrorex.africa | petrorex@mweb.co.za Cell: 074 585 5085 | Tel:012 542 1368



# SECTION THROUGH OIL TRAP CATCH PIT SPILLAGE CONTAINMNET SLAB

LEGEND

NOTES





# GEOFABRIC 20mm BEDDING SAND 60mm PERMEABLE PAVING Fig 5 Kerb Down pipes 50mm CRUSHED STONE 19mm 150mm CRUSHED STONE 63mm GEOFABRIC

# TYPICAL SECTION THROUGH PERMEABLE PAVING

# TYPICAL SECTION TROUGH PERMEABLE PAVING

LEGEND

NOTES



Petrorex (Pty) Ltd. Reg no: 2019/544054/07 www.petrorex.africa | petrorex@mweb.co.za Cell: 074 585 5085 | Tel:012 542 1368





# TYPICAL SEPARATOR/GREASE TRAP

# TYPICAL SEPERATOR / GREASE TRAP

LEGEND

NOTES



Petrorex (Pty) Ltd. Reg no: 2019/544054/07 www.petrorex.africa | petrorex@mweb.co.za Cell: 074 585 5085 | Tel:012 542 1368





#### **EXECUTIVE SUMMARY: FINANCIAL ANALYSIS**

Volume projection: per month for five

| YEAR        | AVERAGE L.P.N |
|-------------|---------------|
| 1 - 2022    | 391 057       |
| 2 -Phase 2  | 461 074       |
| 3 - Phase 3 | 510 845       |
| 4           | 515 954       |
| 5           | 523 693       |

OC provides a Head Lease agreement Escalation per annum 0,00 6,00%

OC provides a Supply agreement RAS Module: Total BSS Margin cents per liter

Owner Dealer Oilco 228,8 57,49 150,1 21,2

142 917,94

Oil Company provides pump, tank and signage

Developer develops building