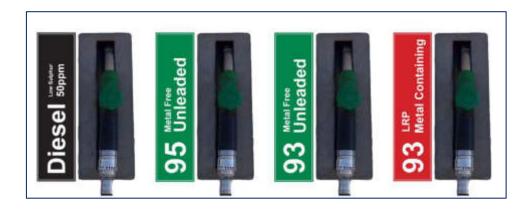

e pump to the dispenser island with branches leading to each dispenser, but each branch shall have its own isolating valve located in a manhole,
- 5. Fuel Dispenser(s) labelling specifications to adhere to:
  - a. Lettering and numbering in standard and solid font, size not less than 55 reading from left to right,
  - b. Be alongside the nozzle and on the same side as the bowser indicating the price,
  - c. Petrol and diesel dispersed need to be product-specified,
  - d. Metal-free unleaded petrol grade (ULP) needs to be labelled with white lettering and numbering on a green background,
  - e. Metal containing petrol grade (LRP) needs to be labelled with white lettering and numbering on a red background,
  - f. Diesel needs to be labelled with white lettering on the black background.







# Forecourt and paving:

- The forecourt is to consist of a 150mm-thick concrete slab, which forms an
  impermeable layer. In the event of a fuel spill on the forecourt due to an overfill,
  fuel will, therefore, be contained in a pollution solution system and will not infiltrate
  into the ground. The risk of soil or groundwater contamination is therefore greatly
  reduced.
- 2. A containment concrete slab around the surface of the tank farm will ensure that the fuel will be contained in a pollution solution system, preventing infiltration into the soil and/or groundwater; should a spill occur during delivery of fuel from road tankers into the underground fuel storage tanks.
- 3. The proposed pavement designs are based on anticipated traffic volumes and ground conditions.
- 4. Enough fi