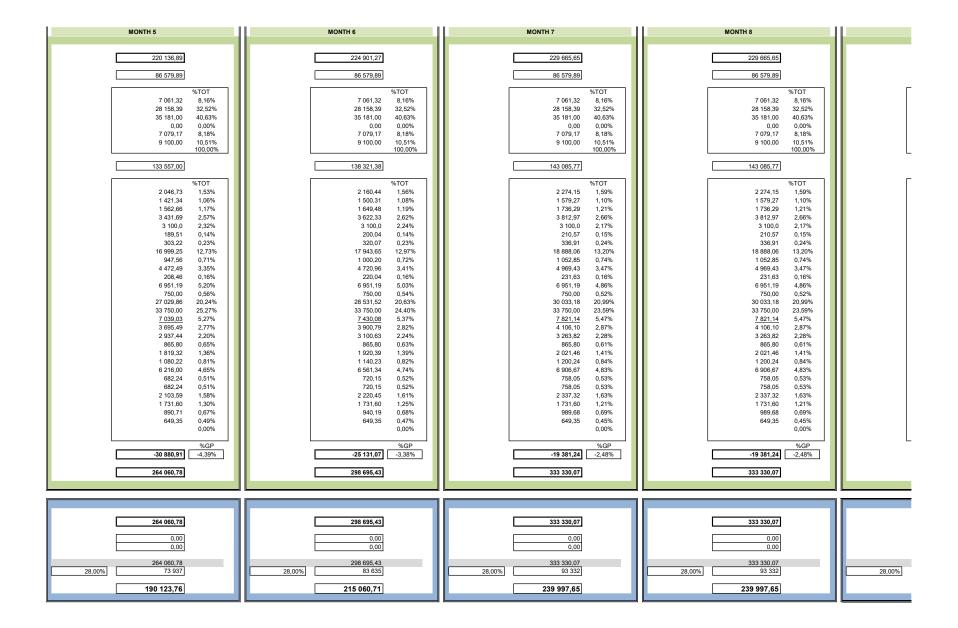

|







| MONTH 9                                                          | MONTH 10                                                       | MONTH 11                                                       | MONTH 12                                                       | YEAR 1                                                                                                       |
|------------------------------------------------------------------|----------------------------------------------------------------|----------------------------------------------------------------|----------------------------------------------------------------|--------------------------------------------------------------------------------------------------------------|
| ## WONTH 9    229 665.65     86 579.89     7 0