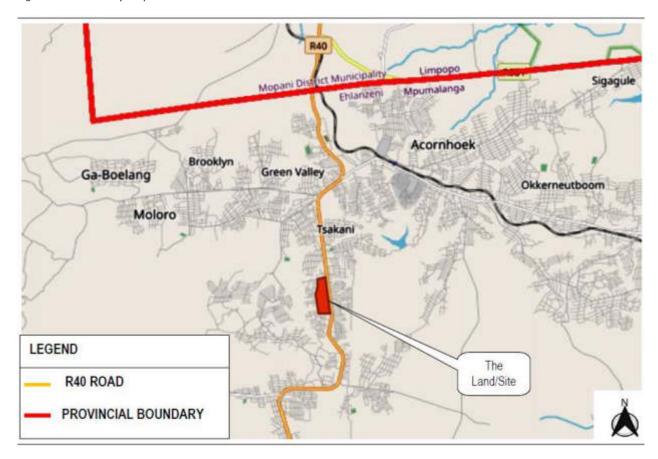

several guest houses in the area surrounding the subject development.

The area is also served by Transnet rail line, which is located just to the east of Acornhoek.

Directly east of the site is the township of Sefoma, a formally laid out and proclaimed residential township comprising erven measuring an average of 600m2 in extent.



It can be argued that the area lacks cohesion and formal nodal points where the provision of goods and services are concentrated. This is also identified in the Spatial Development Framework as the main challenge in creating a sustainable environment in the area.

Furthermore, it can be argued that the nearest nodal point is approximately 4.2km to the north of the site, where the Acorn Mall is situated.

Figure 11: Road Map





Figure 12: Site Locality Map



The central geographical co-ordinates of the larger property in relation to the subject service station:



TABLE 15: GPS co-ordinates of subject service station

| LATITUDE   | LONGITUDE     |
|------------|---------------|
| 24°38'19"S | 31° 2'30,08"E |

Figure 13: Subject Service Station in relation to the larger property / larger development





Figure 14: Subject Service Station in relation to the region



Figure 15: Photograph of the subject property from south to north



Figure 16: Photograph of the subject property from north to south





ANNEXURE L: Additional photographs/images and information of the subject service station.

## 7.1.3. THE CATCHMENT AREA / MARKET SEGMENTATION

A primary and secondary market area was delineated for the subject development.

Taking into consi