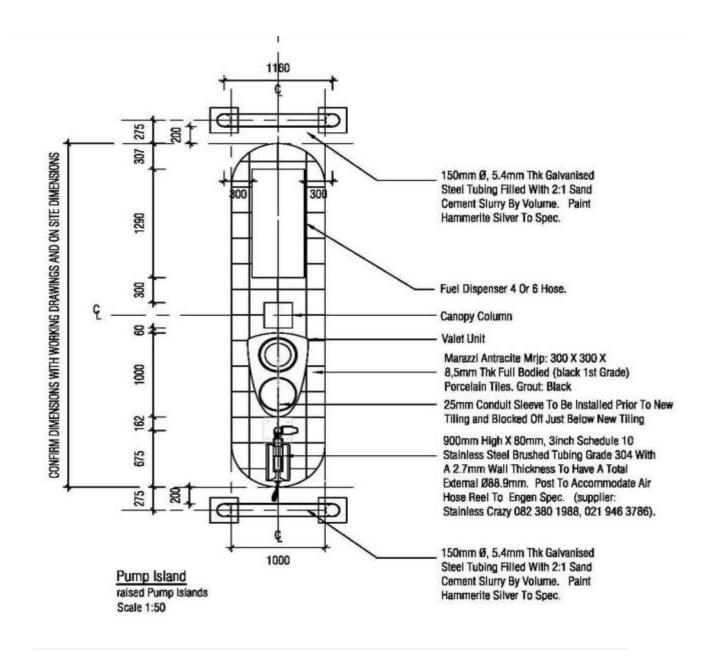

on female coupler with dust cover. 150mm thick r.conc. slab... check/shear valve pump product identification extended filler island 150mm pump sump colour manhole hardcore-675 x driveway product identification 40mm# -< FALL colour FALL 100mmø 50mme FALL ALL PETROL vent pipes to Containment Manhole filler pipe VR manifold FLANGES above or below surface. min.40 micron UNDERGROUND TANK HDPE sheeting riversand backfill -DIP-STICK PIPE compacted in 150mm TANKS SET LEVEL--30" BEVEL ENDS layers all backfill to be riversand free of stones

# TYPICAL BELOW SURFACE STORAGE TANK

LEGEND

**NOTES** 



Petrorex (Pty) Ltd. Reg no: 2019/544054/07 www.petrorex.africa | petrorex@mweb.co.za Cell: 074 585 5085 | Tel:012 542 1368

Page 402 of 408



# TYPICAL DISPENSER ISLAND (SIDE VIEW)

LEGEND

NOTES









Page 404 of 408

# TYPICAL DISPENSER ISLAND (TOP VIEW)

LEGEND

NOTES



Petrorex (Pty) Ltd. Reg no: 2019/544054/07 www.petrorex.africa | petrorex@mweb.co.za Cell: 074 585 5085 | Tel:012 542 1368





Petr Orex

Petrorex (Pty) Ltd. Reg no: 2019/544054/07 www.petrorex.africa | petrorex@mweb.co.za Cell: 074 585 5085 | Tel:012 542 1368



# SECTION THROUGH OIL TRAP CATCH PIT SPILLAGE CONTAINMNET SLAB

LEGEND

NOTES





# GEOFABRIC 20mm BEDDING SAND 60mm PERMEABLE PAVING Fig 5 Kerb Down pipes 50mm CRUSHED STONE 19mm 150mm CRUSHED STONE 63mm GEOFABRIC

# TYPICAL SECTION THROUGH PERMEABLE PAVING

# TYPICAL SECTION TROUGH PERMEABLE PAVING

LEGEND

NOTES



Petrorex (Pty) Ltd. Reg no: 2019/544054/07 www.petrorex.africa | petrorex@mweb.co.za Cell: 074 585 5085 | Tel:012 542 1368





# TYPICAL