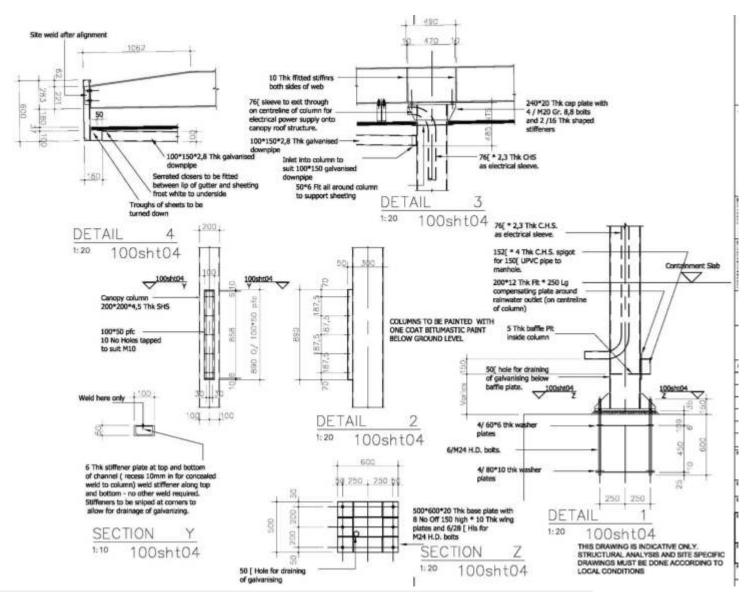

DS was issued. Certain hazards are described herein, however these may not be the only hazards that exist. All materials may present unknown hazards and should be used with caution. Customers are encouraged to review this information, follow precautions, and comply with all applicable laws and regulations regarding the use and disposal of this product. For specific technical data or advice concerning this product as supplied in your country please contact your local sales representative. The final determination of the suitability of any material is the so.



# **ANNEXURE AD**

Design Guidelines Technical Information







**CANOPY** LEGEND NOTES



Petrorex (Pty) Ltd. Reg no: 2019/544054/07 www.petrorex.africa | petrorex@mweb.co.za Cell: 074 585 5085 | Tel:012 542 1368

rage 400 UI 400





Page 401 of 408

# CONOPY PILLARS STRUCTURE

LEGEND

NOTES



Petrorex (Pty) Ltd. Reg no: 2019/544054/07 www.petrorex.africa | petrorex@mweb.co.za Cell: 074 585 5085 | Tel:012 542 1368

#### 23 000 L 5448 x 2325mm 13 500 L 5448 x 1808mm 9 000 L 3635 x 1808mm 4 500 L 1800 x 1808mm for DIESEL ONLY vent pipe taken up to 3 800mm above ground to terminate with flame proof cap with gauze. (to be used as flagpoles) dip stick pipe with thief proof 50mmø cap, top of cap to be 60mm 100mmø filler pipe to terminate in containment manhole with a 100¢mm below cover PUMP pump connection female coupler with dust cover. 150mm thick r.conc. slab... check/shear valve pump product identification extended filler island 150mm pump sump colour manhole hardcore-675 x driveway product identification 40mm# -< F