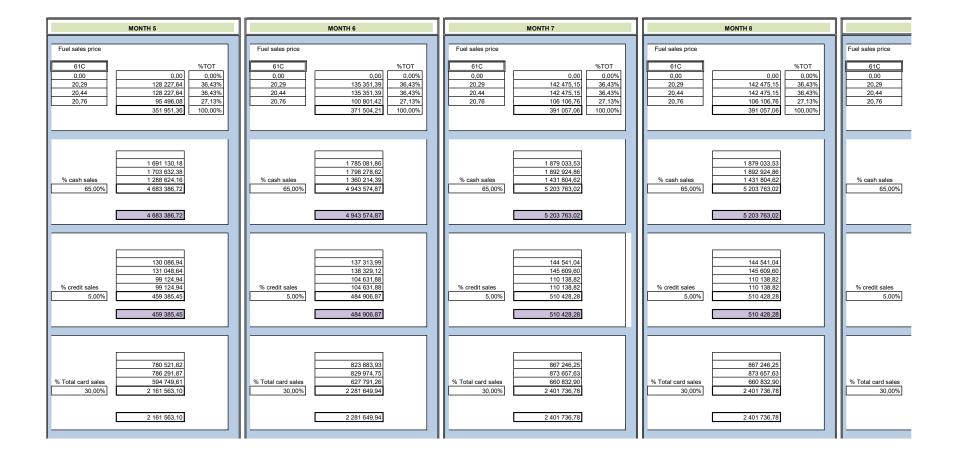

/ QSR / Corner Bakery / Carwash ratio For every For every litre of petrol / diesel sold,Rx spend in the shop                      | 2,50 to 2,00                                                                                                                                                                                                                                |
| QSR ATTENDANTS  CASHIERS SHOP / QSR  CHARS  MERCHENDISERS  BAKERY  FORECOURT ATTENDANTS  CASHIERS FUEL  ADMINISTRATIVE STAFF (1)  TEAM LEADERS (TL) | from     8     to     6       from     3     to     3       from     2     to     1       from     0     to     0       from     16     to     12       from     6     to     4       from     1     to     1       from     1     to     1 |

## Operational Company (Pty) Ltd







## FINANCIAL STATEMENT SENSITIVITY ANALYSIS

| MONTH 9                                                                                         | MONTH 10                                                                                | MONTH 11                                                                                | MONTH 12                                                                                | YEAR 1                                                                                         |  |
|-------------------------------------------------------------------------------------------------|-----------------------------------------------------------------------------------------|-----------------------------------------------------------------------------------------|----