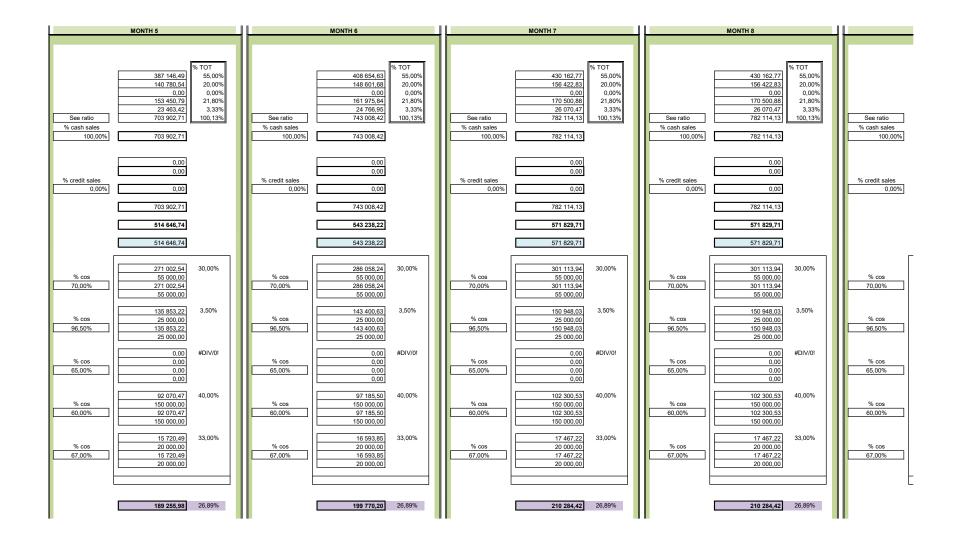

- Financial plan/viability: The last phase of this section is to determine whether the project satisfies the financial requirements of the operator/retailer, the developer, and the financial institution. In the financial analysis, we will provide accurate calculations based on actual information as well as the foreseen fuel volume sales and the required working capital, operating expenditure, cash flow, income statements, and the break-even point, as well as the analysis of the investment capital and the financing thereof. A sensitivity scenario "what-if?" is also incorporated to analyze the outcome thereof. An assessment of the service station is also included from an operational and development perspective based on the income approach.
- SECTION FOUR: The purpose of this business plan is to introduce the Applicant and to present other third parties with a document to emphasize the Applicant's focus, leading to the setting of objectives and the formulation of plans to achieve them in relation to the operation of the service station's forecourt, convenience store and other profit opportunities. In the Retailer's Management section, a module of the Applicant's management strategy for the service station's operational-, administration-, marketing-, personnel-, and financial management, is provided.
- SECTION FIVE: Conclusion and recommendations. This last section provides a summary of the main findings and some recommendations for the proposed development, based on the need and desirability, as well as a conclusion on the overall feasibility of the investment in the service station.