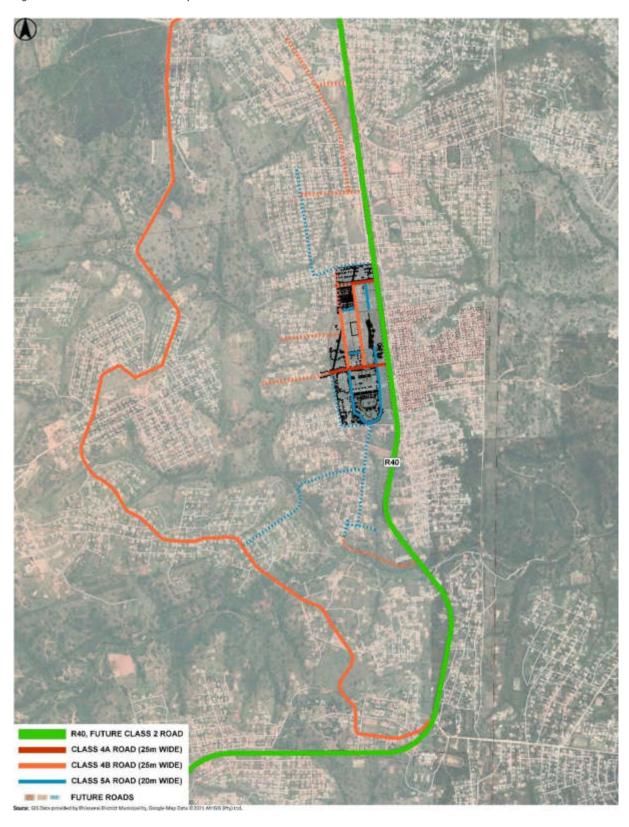

of Abel Erasmus Pass between the towns of Ofcolaco and Ohrigstad, it heads east. The R531 Road branches off



from it, heading south-east. It ends at an intersection with the R40 Road at Hoedspruit. The R527 Road approximately 32,23 kilometres radius north of the subject service station.

# Local context:

Acorn City will be a large mixed-use development, with an internal road network of collector distributor roads and local access roads. SANRAL requires that the proposed internal road network provides access to the local road network around the proposed development. Currently the local road surrounding the proposed development are gravel road that provide access to individual plots. The local road network is laid out in a rough grid pattern.



Figure 19: Future Local Roads Masterplan



The internal road layout will include two Collector Roads (Class 4A with 25m road reserves) that will link towards existing residential settlements that are situated directly west of the subject township. Collector Streets (Class 4B with 20m road reserves) and Local Streets

(Class 5A with 16m road reserves) are planned to provide access from the Class 4A roads to the planned internal land uses, facilities, and services within the subject township. The road pavement and kerbing will be designed according to the municipal specifications.

## Future context:

The information provided by SANRAL indicates that there are three projects for the upgrading of the following sections of the R40 Road:

- Section 5 of the R40 from Km 66.6 to Hoedspruit (km 93.7), this section is north of Acornhoek;