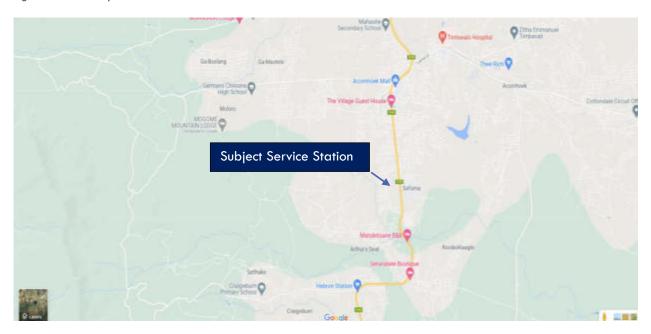

commercial activities. There are several guest houses in the area surrounding the subject development.

The area is also served by Transnet rail line, which is located just to the east of Acornhoek.

Directly east of the site is the township of Sefoma, a formally laid out and proclaimed residential township comprising erven measuring an average of 600m2 in extent.



It can be argued that the area lacks cohesion and formal nodal points where the provision of goods and services are concentrated. This is also identified in the Spatial Development Framework as the main challenge in creating a sustainable environment in the area.

Furthermore, it can be argued that the nearest nodal point is approximately 4.2km to the north of the site, where the Acorn Mall is situated.

Figure 11: Road Map





Figure 12: Site Locality Map



The central geographical co-ordinates of the larger property in relation to the subject service station:



TABLE 15: GPS co-ordinates of subject service station

| LATITUDE   | LONGITUDE     |
|------------|---------------|
| 24°38'19"S | 31° 2'30,08"E |

Figure 13: Subject Service Station in relation to the larger property / larger development





Figure 14: Subject Service Station in relation to the region



Figure 15: Photograph of the subject property from south to north



Figure 16: Photograph of the subject property from north to south





ANNEXURE L: Additional photographs/images and information of the subject service station.

## 7.1.3. THE CATCHMENT AREA / MARKET SEGMENTATION

A primary and secondary market area was delineated for the subje