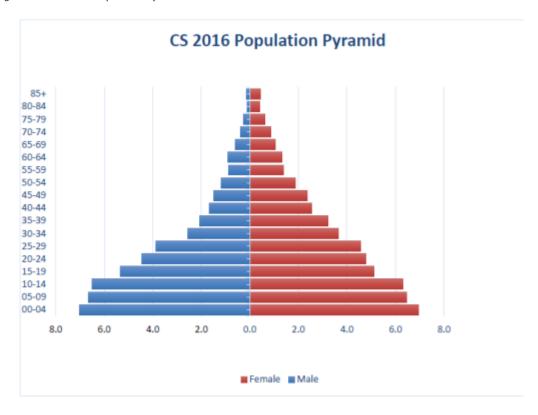

| Black African | 42.9%  | 36.2%  | 79.1%   |
|---------------|--------|--------|---------|
| Coloured      | 5.2 %  | 4.5 %  | 9.7 %   |
| Indian/Asian  | 1.7 %  | 0.9 %  | 2.6 %   |
| White         | 4.8 %  | 3.8 %  | 8.7 %   |
| TOTAL         | 54.6 % | 45.4 % | 100.0 % |