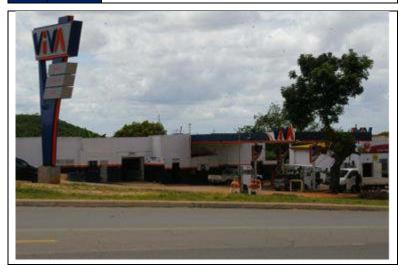

# **BUSINESS PLAN**

Portion 27 of the Farm Arthursseat 214 - KU

Proposed portion "erf 14 of Portion 27 of the Farm Arthursseat 214

R40 Road

Acornhoek - Sefoma Village - Acorn City

Ehlanzeni District Municipality