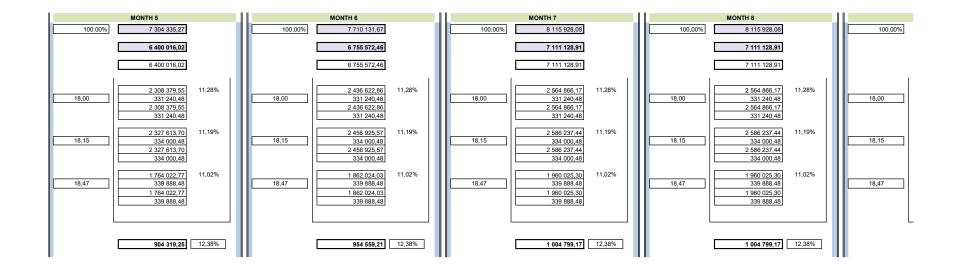

-----------------------------------------------|
| 5 688 903,13<br>5 688 903,13                                | 6 044 459,57<br>6 044 459,57                               |
| 2 051 892,94 11,28%<br>331 240,48 2 051 892,94 331 240,48   | 2 180 136,24 11,28% 331 240,48 2 180 136,24 331 240,48     |
| 2 068 989,95 11,19% 334 000,48 2 068 989,95 334 000,48      | 2 198 301,83 11,19% 334 000,48 2 198 301,83 334 000,48     |
| 18,47 1568 020,24 11,02% 339 888,48 1 568 020,24 339 888,48 | 18,47 1666 021,50 11,02% 339 888,48 1666 021,50 339 888,48 |
| 803 839,33 12,38%                                           | <b>854 079,29</b> 12,38%                                   |
|                                                             |                                                            |







| YEAR 6                                                     | YEAR 7                                                        | YEAR 8                                                                 | YEAR 9                                                             | YEAR 10                                                                 |
|------------------------------------------------------------|---------------------------------------------------------------|------------------------------------------------------------------------|--------------------------------------------------------------------|-------------------------------------------------------------------------|
| 128 102 287,69                                             | 100,00% 139 157 515,11