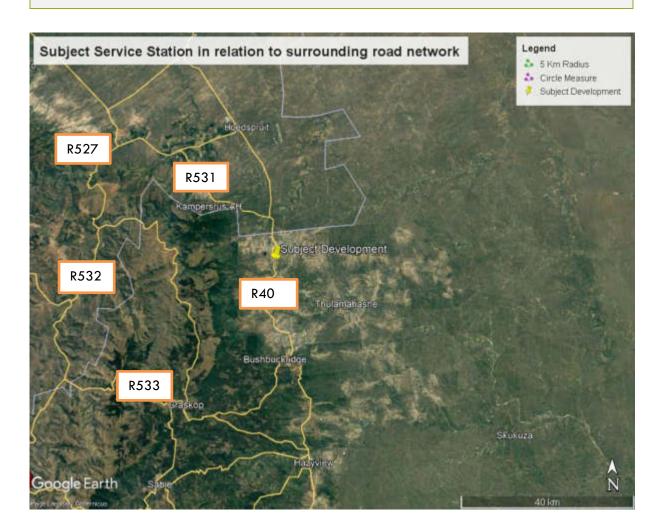

(km 32.1) to Arthur's seat (km 53.0).

The two sections of the R40 Road from Hazyview to Maviljan to Arthur's seat (km 53.0) are located to the south of the subject development. SANRAL is implementing the upgrade of the section of the R40 Road between Mavilijan to Arthursseat and the project is currently at the concept design phase of the project.

No further information could be obtained, related to significant road changes to the road network. Planned for the immediate future that would cause a significant diversion of traffic flow past the subject service station, that might have significant impact on the feasibility of the subject service station when considering its estimated operational life cycle.





FIGURE 12: Subject service station in relation to the surrounding road network



# 8. MARKET SUPPLY ANALYSIS

This section examines the findings of the market supply assessment undertaken within the trading area. Specifically, it discusses the key characteristics of the service stations located in proximity to the subject service station. A better understanding of such characteristics will help determine their likely implications for the subject service station and vice versa.

This discussion covers the following issues:

- the location of the existing service station within the study area and its description in relation to the subject service station,
- the estimated fuel volumes sold by existing service stations,
- convenience facilities provided by existing service stations, and
- implications of the existing service stations for the subject service station



##