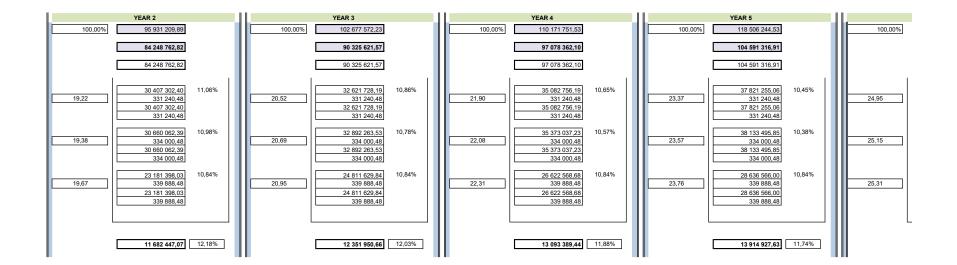

-------------------------------------------|
| 5 688 903,13<br>5 688 903,13                                | 6 044 459,57<br>6 044 459,57                               |
| 2 051 892,94 11,28%<br>331 240,48 2 051 892,94 331 240,48   | 2 180 136,24 11,28% 331 240,48 2 180 136,24 331 240,48     |
| 2 068 989,95 11,19% 334 000,48 2 068 989,95 334 000,48      | 2 198 301,83 11,19% 334 000,48 2 198 301,83 334 000,48     |
| 18,47 1568 020,24 11,02% 339 888,48 1 568 020,24 339 888,48 | 18,47 1666 021,50 11,02% 339 888,48 1666 021,50 339 888,48 |
| 803 839,33 12,38%                                           | <b>854 079,29</b> 12,38%                                   |
|                                                             |                                                            |







| YEAR 6                                                     | YEAR 7                                                        | YEAR 8                                                                 | YEAR 9                                                             | YEAR 10                                                                 |
|------------------------------------------------------------|---------------------------------------------------------------|------------------------------------------------------------------------|--------------------------------------------------------------------|-------------------------------------------------------------------------|
| 128 102 287,69                                             | 100,00% 139 157 515,11