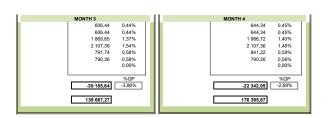

0.00% 0.00% 0.00% 0.00% 0.00% 0.00% 0.00% 0.00% 0.00% 0.00% 0.00% 0.00% 0.00% 0.00% 0.00% 0.00% 0.00% 0.00% 0.00% 0.00% 0.00% 0.00% 0.00% 0.00% 0.00% 0.00% 0.00% 0.00% 0.00% 0.00% 0.00% 0.00% 0.00% 0.00% 0.00% 0.00% 0.00% 0.00% 0.00% 0.00% 0.00% 0.00% 0.00% 0 |   |                                | 46 190.24<br>32 082.81<br>38 9563.86<br>125 903.68<br>10 477.79<br>4 277.71<br>6 644.33<br>383 710.38<br>21 388,54<br>100 953.90<br>4 705.48<br>186 000.65<br>16 546,13<br>692 993.14<br>193 362.80<br>63 304.47<br>0,47<br>0,47<br>0,47<br>0,47<br>0,47<br>0,47<br>0,47<br>0, | %TOT 1.88% 1.38% 1.30% 1.58% 1.50% 0.47% 0.47% 0.28% 0.47% 0.28% 0.67% 2.76% 0.67% 22.70% 0.05% 0.07% 0.05% 1.50% 0.05% 1.50% 0.05% 1.50% 0.05% 1.50% 0.05% 1.50% 0.05% 1.50% 0.05% 1.50% 0.05% 1.50% 0.09% 5.70% 0.99% 5.70% |





N12. Fin Analysis















43



N12. Fin Analysis



|                                                                                                                                                                                                                                                                                                                                                                                                                   | MONTH 1                                                                                          | MONTH 2                                                                         |
|------------------------------------------------------------------------------------------------------------------------------------------------------