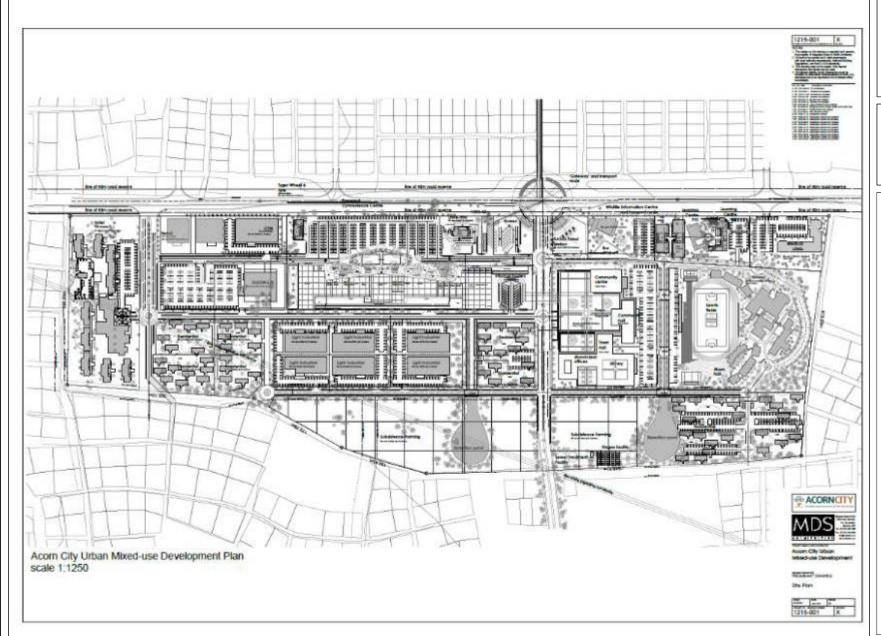

market area.

All the above factors show that the development of this service station will be desirable. A further desirable factor is that it provides a much needed and safe, secure, well-lit facility, with ablution and refreshment facilities for truckers.

Taking into consideration that the volume projection clearly indicates that the projected level of sales can be realized, as well as the above-mentioned findings, the proposed development is highly likely to be viable.



# **ANNEXURE A**

Subject Service Station Proposed Layout





### **Proposed Layout:**

LEGEND

#### NOTES

- 1. Illustration not to scale
- 2.Illustration to be used as a draught proposal.



Petrorex (Pty) Ltd. Reg no: 2019/544054/07 www.petrorex.africa | petrorex@mweb.co.za Cell: 074 585 5085 | Tel:012 542 1368



### **Proposed Layout:**

LEGEND

#### NOTES

- 1. Illustration not to scale
- 2.Illustration to be used as a draught proposal.



Petrorex (Pty) Ltd. Reg no: 2019/544054/07 www.petrorex.africa | petrorex@mweb.co.za Cell: 074 585 5085 | Tel:012 542 1368



# **ANNEXURE B**

Aerial View of the Application Service Station Development and Surrounding Areas





Petr Orex

PTX PRO344\_Businessplan Acorncity

Page 236 of 408

### ARIAL VIEW OF THE APPLICATION SERVICE STATION DEVELOPMENT AND SURROUNDING AREAS

LEGEND

NOTES



Petrorex (Pty) Ltd. Reg no: 2019/544054/07 www.petrorex.africa | petrorex@mweb.co.za Cell: 074 585 5085 | Tel:012 542 1368

# **ANNEXURE C**

Subject service station proposed accesses information.



| LEGEND       |
|--------------|
|              |
| NOTES        |
|