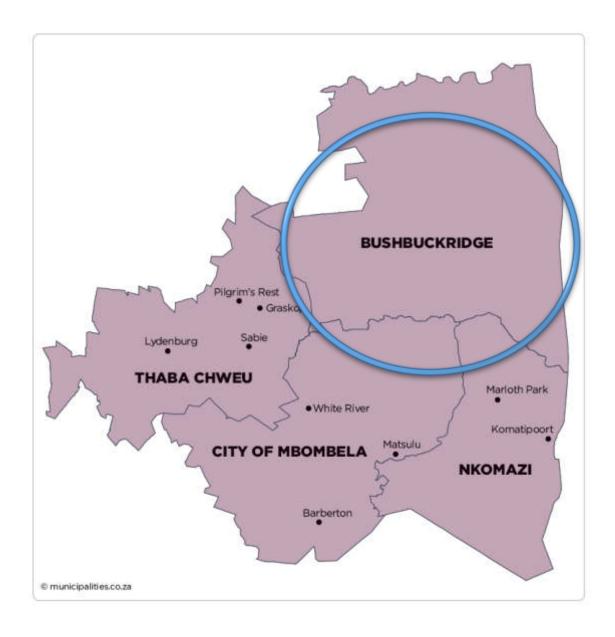

Municipality has in the past been able to address the issue of social cohesion in ensuring that the setup of placing people along tribal belonging does not exist. The municipality is currently characterised and dominated by Vatsonga, Mapulana tribe (dialect from Sepedi) and Swati speaking people as indigenous inhabitants.

Bushbuckridge (Mapulaneng) is the main town in Bushbuckridge Local Municipality, Ehlanzeni District, Mpumalanga, South Africa. The name Bushbuck Ridge was given because of the large herds of bushbuck found here in the 1880s, and the prominent WNW-ESE ridge in the southeastern part of the municipality. The town of Bushbuckridge grew around a trading store that opened in 1884.

The township is located 38 km south-east of Hoedspruit and 165 km north-west of Komatipoort.





Figure 9: Location indication by Province – District Municipality – Local Municipality







In the micro- context -The property description is known as "Portion 27 of the Farm Arthursseat 214 - KU". The subject service station is located adjacent to the R40 Road, which is a national road and links Nelspruit to Phalaborwa. Along the route there are several towns, including White River, Hazyview, Bushbuckridge, Acornhoek and Hoedspruit. Located approximately 5.0 Km to the north of the subject service station development is Acornhoek township, which is the smalltown centre. The centre consists to two shopping centres the Acornhoek Mall and the Acornhoek Plaza, in addition are several other retail and commercial activities. Other land uses in Acornhoek is the Tintswalo Hospital and Ehlanze