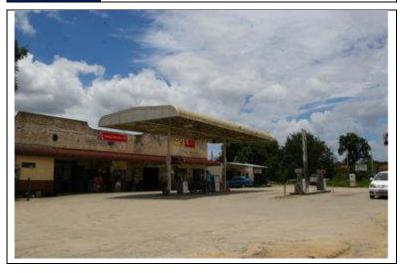

al | Location. |
|--------|-------|-----------|

#### **GPS Co-ordinates**

24°46'40.32"S 31° 3'6.77"E

| AVERAGE FUEL SALES. KLPM. |        | S. KLPM. |
|---------------------------|--------|----------|
| Petrol                    | Diesel | Market   |
| 135                       | 25     | 160      |

#### Wet stock diversification.

- ULP 93 and ULP 95
- DGO 50 ppm
- 5 Dispensers X 2 Nozzles

#### R40 Road - Southbound

| Distance from Site / km |      |  |
|-------------------------|------|--|
| Radius                  | Road |  |
| 15,42                   | 19,4 |  |

- Non branded convenience store
- Tyre Repairs
- QTY U/G Storage Tanks: 5
- QTY Islands: 4
- QTY Entrances: 2





#### **TABLE 37:** Identified competitor service station number 7

### 7. Name Dwarsloop Cash and Carry



| Brand. Total Location. | Brand. Total Location |
|------------------------|-----------------------|
|------------------------|-----------------------|

#### **GPS Co-ordinates**

24°47'17.04"S 31° 4'48.01"E

| AVERAGE FUEL SALES. KLPM. |        | S. KLPM. |
|---------------------------|--------|----------|
| Petrol                    | Diesel | Market   |
| 110                       | 25     | 135      |

#### Wet stock diversification.

- ULP 93 and ULP 95
- DGO 50 ppm
- 6 Dispensers X 1 Nozzles

#### R40 Road - Southbound

| Distance from Site / km |      |
|-------------------------|------|
| Radius                  | Road |
| 17,03                   | 22,5 |

- Non branded convenience store
- Tyre Repair
- ATM
- QTY U/G Storage Tanks: 4
- QTY Islands: 3
- QTY Entrances: 1





**TA