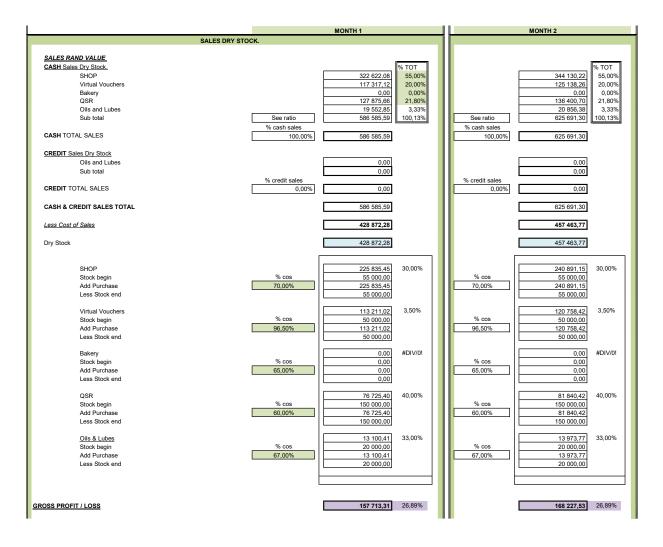

412,31 0,18%                                                                                                                                                                                                                                                                                                                                                                                                                                                                                                                                                                                                                                                                                                                                                                                                                 |



| MONTH 3                                                                      | MONTH 4                                                                                                                           |
|------------------------------------------------------------------------------|-----------------------------------------------------------------------------------------------------------------------------------|
|                                                                              |                                                                                                                                   |
| 344 130.22                                                                   | 365 633.35<br>132 959.40<br>0,00<br>144 925,75<br>22 159.90<br>See ratio<br>%