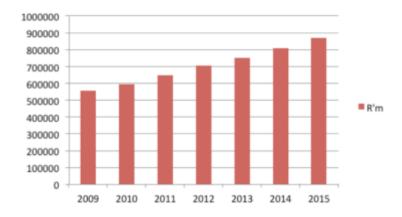

5   | South Africa | 1 942          | 23.0         |
| 6   | UK           | 1 672          | 28.4         |
| 7   | Australia    | 1 508          | 22.2         |
| 8   | Italy        | 962            | 15.4         |
| 9   | Malaysia     | 924            | 13.5         |
| 10  | France       | 746            | 15.8         |
| 11  | Germany      | 672            | 17.7         |
| 12  | Spain        | 551            | 15.5         |

Source: ICSC Country Fact Sheet, 2015

The retail sector of the local economy represents almost 15% of the total Gross Domestic Product (GDP) of South Africa, and almost 1 million people are employed in a large number of stores throughout the country. The annual sales from all these retail facilities are close to R 900 billion.

Table 14: Retail Trade sales



Source: Retail Trade 2015 Sales August 2015 Stats SA P6242.1

## Micro Context:

This section provides a description of the study area to determine the potential market for the products and services that the subject service station is intended to provide. Specifically, the section identifies the catchment area and describes its characteristics.

It is structured as follows:



- Identification of the potential supporters of the subject service station in the catchment area,
- Demographic profile of the catchment area,
- Economic profile of the assessment area,
- Types of transport used by people living in the area,
- Travel patterns within the study area and between the area and other places,
- Traffic flows in the assessment area, and
- Future developments in the area.

# 7.1. REVIEW OF