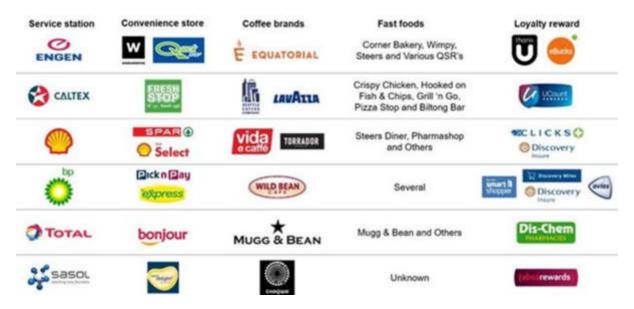

ne service station brand to another. 'Conversion' is the proportion of consumers accessible to the service station (that is, driving on the road segments next to the service station) that choose to turn in to that service station.

Looking at the conversion rates of service stations with or without branded grocery retailers, Lightstone evaluated two of the biggest players, namely BP and Engen. The markable results show that BPs that host a Pick n Pay convenience store have a conversion rate of 8,1% compared to 4,9% without. Engen service stations with a Woolworths offering have a 9% conversion rate in comparison to 5,3% for Engen service stations that do not have this retailer on their premises.

Figure 5: A view of the service stations and their various convenience and rewards offerings



Increasingly, the franchising environment is playing a key role in the service station ecosystem. Although the main revenue stream for service station owner remains fuel, the partnerships with retailers, and loyalty schemes, play an important part in drawing customers in.



"As we continue to connect more customers and build on our vehicle base of over 1.1 million vehicles, the data we collect is proving how valuable connected behavioural data is in providing insight into consumers' interaction with brand ecosystems.

The next exciting opportunity is how these connections help brands build the personalised convenience and services consumers are looking for," says Michael Du Preez, executive product and Marketing at Tracker.

In a competitive environment, every extra customer conversion