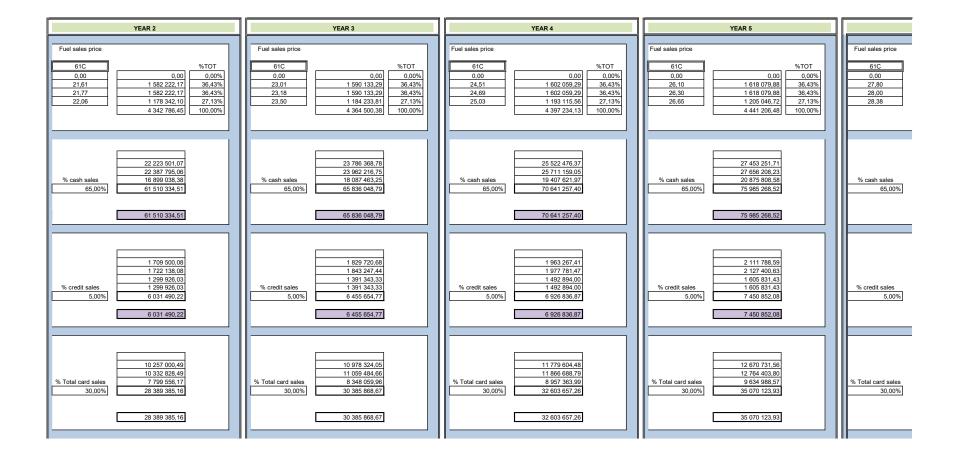

>% credit sales 110 138,82<br>5,00% 510 428,28 | 144 541,04<br>145 609,60<br>110 138,82<br>% credit sales 110 138,82<br>5,00% 510 428,28 | 144 541,04<br>145 609,60<br>110 138,82<br>% credit sales 110 138,82<br>5,00% 510 428,28 | 1 597 178,50<br>1 608 966,13<br>1 217 033,93<br>% credit sales<br>1 217 033,93<br>5 640 232,49 |  |
| 867 246,25<br>873 657,63<br>660 832,90<br>2 401 736,78                                          | 867 246,25<br>873 657,63<br>660 832,90<br>30,00% 2 401 736,78                           | 867 246,25<br>873 657,63<br>% Total card sales<br>30,00% 2 401 736,78                   | 867 246,25<br>873 657,63<br>% Total card sales<br>660 832,90<br>2 401 736,78            | 9 583 071,02<br>9 653 916,79<br>% Total card sales<br>7 302 203,57<br>30,00%<br>26 539 191,39  |  |



| YEAR 6                                                                                                        | YEAR 7                                                                                                             | YEAR 8                                                                                                                                                          | YEAR 9                                                                                                                                    | YEAR 10                                                                                            |  |
|---------------------------------------------------------------------------------------------------------------|------------------------------------------------