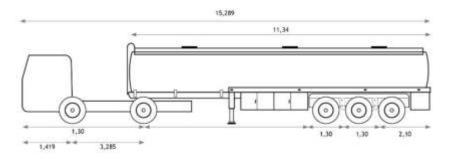

t
  any damage due to the off tracking of its rear wheels.





FIGURE 27: Heavy vehicle turn dimensions: Turn off





FIGURE 28: Heavy vehicle turn dimensions: Turn off



8,0





FIGURE 30: Heavy vehicle turn dimensions: U-turn



 There are no sharp turn movements that can cause unwanted freight movement resulting in damage and/or loss of valuable freight. To prevent these situations,



trucks would also be required to slow down to speeds well below that of passenger vehicles to be able to enter the subject service station safely.

An oil tanker has been used to determine the swept path. The dimensions of the vehicle used are illustrated below. The vehicle's overall length is 15.289m and 2.5m wide, with a 6.670m curb to curb turning radius.



FIGURE 31: Delivery vehicle dimensions



| DELIVERY VEHICLE DIMENSIONS |         |                           |          |  |
|-----------------------------|---------|---------------------------|----------|--|
| Overall length:             | 15.289m | Overall width:            | 2.500m   |  |
| Overall body height         | 2.704m  | Min body ground clearance | 0.419m   |  |
| Track width                 | 2.450m  | Lock to lock time         | 4.00 sec |  |
| Kerb to kerb turning radius |         |                           | 6.670m   |  |

In terms of section 10(2)(d) of the said Roads Act, the local authority reserves the right to amend or cancel the authorization of access.

A safe sight distance shall always be maintained by the cutting of grass or other vegetation on either side of the access.

The Applicant/Developer is re