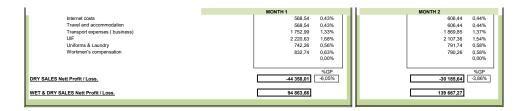

0% 0.00% 0.00% 0.00% 0.00% 0.00% 0.00% 0.00% 0.00% 0.00% 0.00% 0.00% 0.00% 0.00% 0.00% 0.00% 0.00% 0.00% 0.00% 0.00% 0.00% 0.00% 0.00% 0.00% 0.00% 0.00% 0.00% 0.00% 0.00% 0.00% 0.00% 0.00% 0.00% 0.00% 0.00% 0.00% 0.00% 0.00% 0.00% 0.00% 0.00% 0.00% 0.00% 0.00% 0 |   |                                | 46 190.24<br>32 082.81<br>38 9563.86<br>125 903.68<br>10 477.79<br>4 277.71<br>6 644.33<br>383 710.38<br>21 388,54<br>100 953.90<br>4 705.48<br>186 000.65<br>16 546,13<br>692 993.14<br>193 362.80<br>63 304.47<br>0,47<br>0,47<br>0,47<br>0,47<br>0,47<br>0,47<br>0,47<br>0, | %TOT 1.88% 1.38% 1.30% 1.58% 1.50% 0.47% 0.47% 0.28% 0.47% 0.28% 0.67% 2.76% 0.67% 22.70% 0.05% 0.07% 0.05% 1.50% 0.05% 1.50% 0.05% 1.50% 0.05% 1.50% 0.05% 1.50% 0.05% 1.50% 0.05% 1.50% 0.05% 1.50% 0.09% 5.70% 0.99% 5.70% |





N12. Fin Analysis















43



N12. Fin Analysis



|                                                                                                                                                                                                                                                                                                                                                                                                                   | MONTH 1                                                                                          | MONTH 2                                                                         |
|----------------------------------------------------------------------------------------------------------------------------------------------------