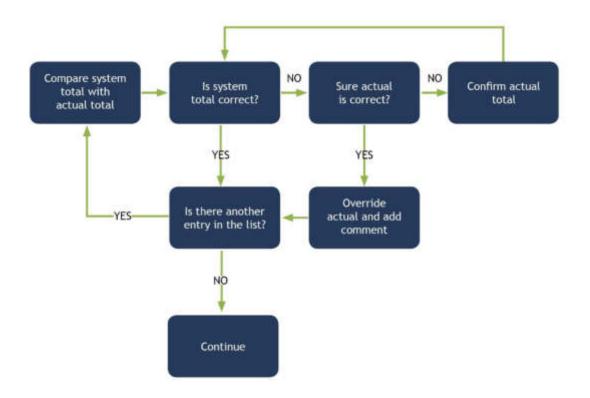

ument to complete the *Shift Summary* spreadsheet on the Excel icon for the month. After completion, the departing cashier and manager must comment and sign the printed document.

The rest of the collected information can now be captured on the Excel spreadsheet for that shift, day, and month.

Information to be captured consists of:

- "CIT",
- Dispenser readings (electronically, mechanically and PC pump),
- Debtors,
- Creditors,
- Fuel purchase,
- Card sales, and
- Expenses/payouts.



The Back Office can be used to reconcile the shift. Here the actual figures of the income and expenses can be recorded, and the variances are then calculated by the system. It also allows for comments to explain why there is a difference.



FIGURE 42: Cash breakdown



### FIGURE 43: Income and expenses





FIGURE 44: Final evaluation



### **ANNEXURE S**

**Customer Care Programme** 



### **TABLE 59:** Customer care programme

| Customer Service: Forecourt            |                                          |        |
|----------------------------------------|------------------------------------------|--------|
| Service Standard                       | Explanation for scoring                  | Yes/No |
| Did the forecourt attendant (PA) offer | To score 'yes' for this question, the PA |        |
| you a polite greeting when it was your | must do ALL of the following:            |        |
| turn to be served? (FC)                | 1. Greet you with a friendly verbal      |        |
|                                        | remark e.g., "Hello, how are you         |        |
|