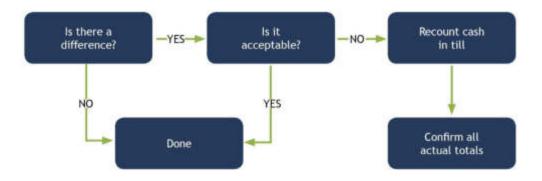

ary* spreadsheet on the Excel icon for the month. After completion, the departing cashier and manager must comment and sign the printed document.

The rest of the collected information can now be captured on the Excel spreadsheet for that shift, day, and month.

Information to be captured consists of:

- "CIT",
- Dispenser readings (electronically, mechanically and PC pump),
- Debtors,
- Creditors,
- Fuel purchase,
- Card sales, and
- Expenses/payouts.



The Back Office can be used to reconcile the shift. Here the actual figures of the income and expenses can be recorded, and the variances are then calculated by the system. It also allows for comments to explain why there is a difference.



FIGURE 42: Cash breakdown



### FIGURE 43: Income and expenses





FIGURE 44: Final evaluation



### **ANNEXURE S**

**Customer Care Programme** 



### **TABLE 59:** Customer care programme

| Customer Service: Forecourt            |                                          |        |
|----------------------------------------|------------------------------------------|--------|
| Service Standard                       | Explanation for scoring                  | Yes/No |
| Did the forecourt attendant (PA) offer | To score 'yes' for this question, the PA |        |
| you a polite greeting when it was your | must do ALL of the following:            |        |
| turn to be served? (FC)                | 1. Greet you with a friendly verbal      |        |
|                                        | remark e.g., "Hello, how are you         |        |
|