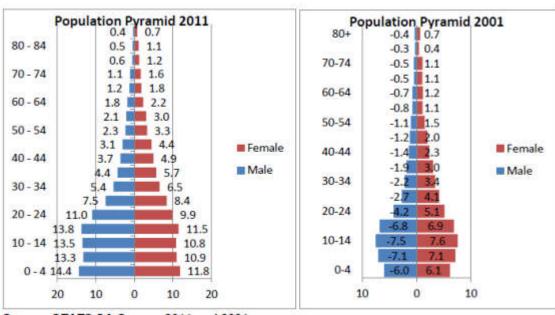

1

In sex ratio any number less than hundred (100) means that there are more females than males. In the municipality the population's sex ratio on the 1996 census it was on 83%, the over a five (5) year period to 2001 census it was on 81.94% which is a slight decrease. While between 2001 and 2011 the sex ratio is 83.33 annually over a ten (10) year period.

Table 50: Population groups

| Ethnic group    | Persons |
|-----------------|---------|
| Black African   | 547665  |
| Coloured        | 681     |
| Indian or Asian | 162     |
| White           | 252     |

Source: STATS SA CS 2016

The population of Bushbuckridge municipality is largely black Africans with 99.55% followed by whites on 0.19%. Coloured and Indian/Asian groups are at 0.10%.

Figure 38:Population Pyramid 2011 and 2001



Source: STATS SA Census 2011 and 2001

Figure 39: CS 2016 Population Pyramid



The population of Bushbuckridge municipality shows a typical age structure of a very young population distribution. There is strong evidence of declining fertility, which is observable from a steady decline in the population 10-14, 5-9 and 0-4. Also evident is that the population of the municipality is concentrated in younger age groups, with the groups 5-19 being the largest. The distribution is similar for both males and females, except observably larger female population at all age groups.

Table 51: Percentage of disability

| Census | %    |
|--------|------|
| 1996   | 5.17 |
| 2001   | 4.48 |
| 2011   | 2.87 |

Source: STATS SA census 1996, 2001 and 2011

In the municipality the number of people of dis