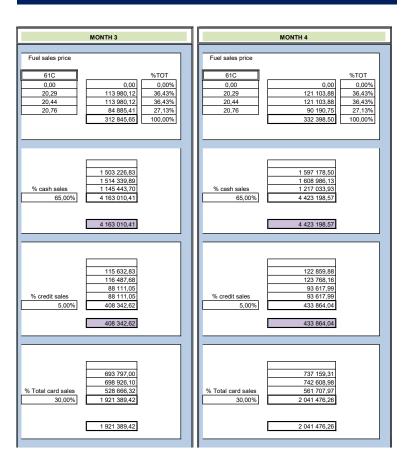

VV / QSR / Corner Bakery / Carwash ratio For every For every litre of petrol / diesel sold,Rx spend in the shop                      | 2,50 to 2,00                                                                                                                                                                                                                                |
| QSR ATTENDANTS  CASHIERS SHOP / QSR  CHARS  MERCHENDISERS  BAKERY  FORECOURT ATTENDANTS  CASHIERS FUEL  ADMINISTRATIVE STAFF (1)  TEAM LEADERS (TL) | from     8     to     6       from     3     to     3       from     2     to     1       from     0     to     0       from     16     to     12       from     6     to     4       from     1     to     1       from     1     to     1 |

## Operational Company (Pty) Ltd







## FINANCIAL STATEMENT SENSITIVITY ANALYSIS

| MONTH 9                                                                                         | MONTH 10                                                                                | MONTH 11                                                                                | MONTH 12                                                                                | YEAR 1                                                                                         |  |
|-------------------------------------------------------------------------------------------------|-----------------------------------------------------------------------------------------|-----------------------------------------------------------------------------------------|--