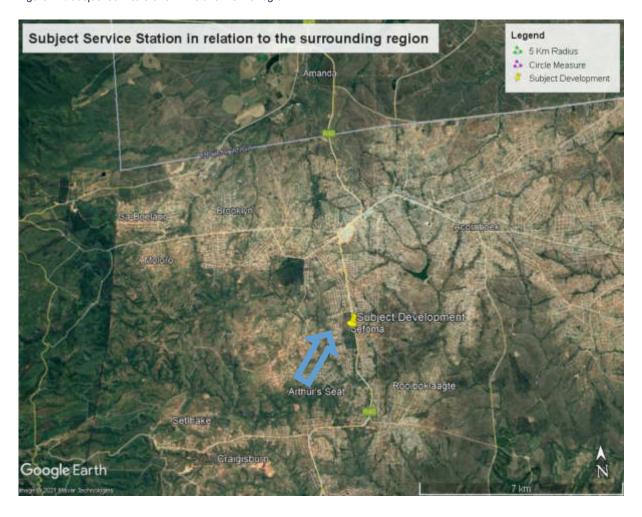

provision of goods and services are concentrated. This is also identified in the Spatial Development Framework as the main challenge in creating a sustainable environment in the area.

Furthermore, it can be argued that the nearest nodal point is approximately 4.2km to the north of the site, where the Acorn Mall is situated.

Figure 11: Road Map





Figure 12: Site Locality Map



The central geographical co-ordinates of the larger property in relation to the subject service station:



TABLE 15: GPS co-ordinates of subject service station

| LATITUDE   | LONGITUDE     |
|------------|---------------|
| 24°38'19"S | 31° 2'30,08"E |

Figure 13: Subject Service Station in relation to the larger property / larger development





Figure 14: Subject Service Station in relation to the region



Figure 15: Photograph of the subject property from south to north



Figure 16: Photograph of the subject property from north to south





ANNEXURE L: Additional photographs/images and information of the subject service station.

## 7.1.3. THE CATCHMENT AREA / MARKET SEGMENTATION

A primary and secondary market area was delineated for the subject development.

Taking into consideration the

- accessibility, visibility, and location of subject development,
- the trading area in which the service station is going to operate
- Consumer market behaviour and expenditure trends
- Regional and sub-regional levels of accessibility
- Geographic barriers
- Consumer mobility and drive time
- Area background and market knowledge

Due to the accesses design the subject service station to share acces