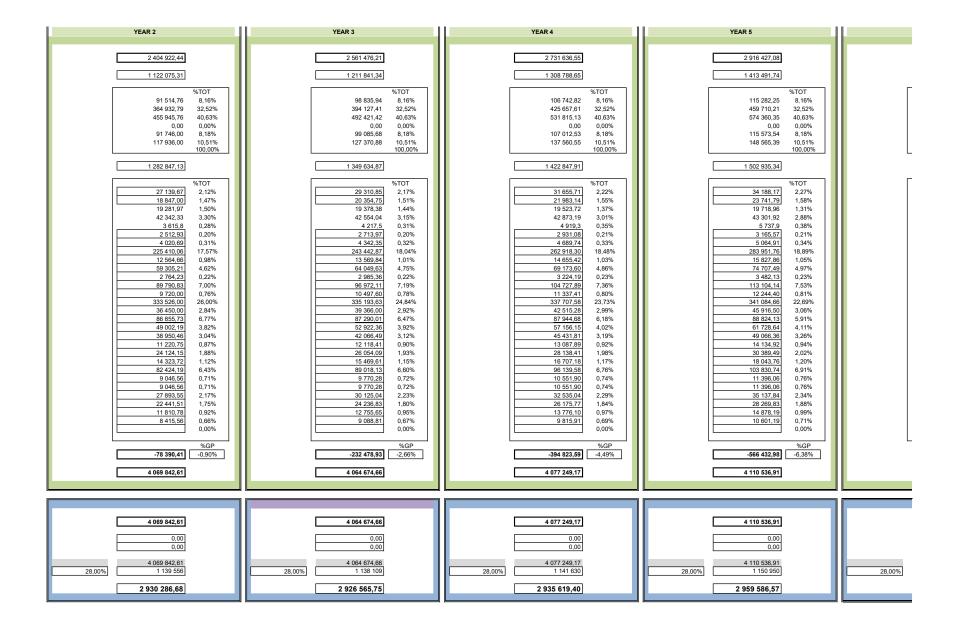

-----------------------------------------------|
| ## WONTH 9    229 665.65     86 579.89     7 061,32              | ## STOT    Tof1,32                                             | ## STOT    Tof1,32                                             | ## A STAN STAN STAN STAN STAN STAN STAN ST                     | ## Total                                                                                                     |
| 333 330,07<br>0,00<br>0,00<br>333 330,07<br>93 332<br>239 997,65 | 333 330,07  0,00 0,00 0,00 333 330,07 28,00% 93 332 239 997,65 | 333 330,07  0,00 0,00 0,00 333 330,07 28,00% 93 332 239 997,65 | 333 330,07  0,00 0,00 0,00 333 330,07 28,00% 93 332 239 997,65 | 3 327 953,33<br>0,00<br>0,00<br>0,00<br>3 327 953,33<br>28,00%<br>3 327 953,33<br>931 826,93<br>2 396 126,40 |



| YEAR 6