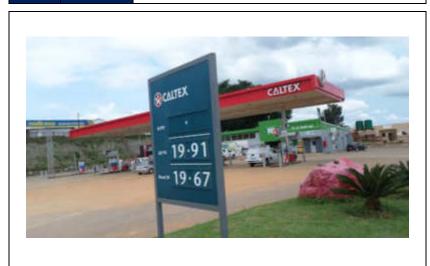

0.90"S 31° 4'18.34"E

| AVERAGE FUEL SALES. KLPM. |    |     |  |
|---------------------------|----|-----|--|
| Petrol Diesel Market      |    |     |  |
| 375                       | 35 | 410 |  |

#### Wet stock diversification.

- ULP 93 and ULP 95
- DGO 50 ppm and DGO 500ppm
- 1 Dispenser X 1 Nozzle
- 1 Dispenser X 2 Nozzles
- 2 Dispensers X 4 Nozzles
- 2 Dispensers X 6 Nozzles

#### R40 Road - Northbound

| Distance from Site / km |      |  |
|-------------------------|------|--|
| Radius                  | Road |  |
| 22,16                   | 29,8 |  |

- Branded Convenience store
- Cashbuild
- Retail Activities
- ATM
- QTY U/G Storage Tanks: 9
- QTY Islands: 5
- QTY Entrances: 1





#### **TABLE 41:** Identified competitor service station number 11

11. Name Caltex Bushbuckridge



| Brand. | Caltex | Location. |
|--------|--------|-----------|
|        |        |           |

### **GPS Co-ordinates**

24°50'21.23"S 31° 4'33.53"E

| AVERAGE FUEL SALES. KLPM. |        |        |
|---------------------------|--------|--------|
| Petrol                    | Diesel | Market |
| 275                       | 45     | 320    |

#### Wet stock diversification.

- ULP 93 and ULP 95
- DGO 50 ppm and DGO 500ppm
- 4 Dispensers X 3 Nozzles
- 1 Dispenser X 2 Nozzles

#### R40 Road - Southbound

| Distance from Site / km |      |  |
|-------------------------|------|--|
| Radius Road             |      |  |
| 22,16                   | 30,2 |  |

- Fresh stop
- ATM
- Galito's
- QTY U/G Storage Tanks: 5
- QTY Islands: 5
- QTY Entrances: 1





**TABLE 42:** Identified competitor ser