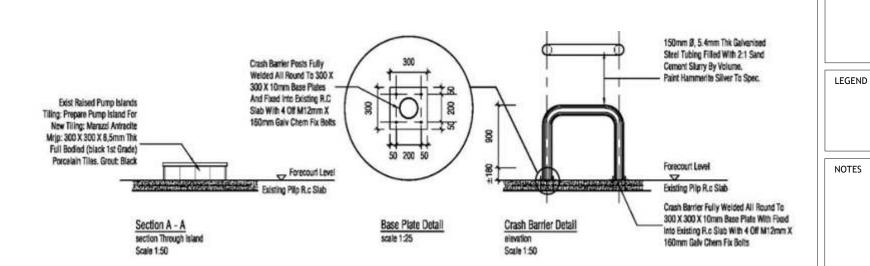

fication 40mm# -< FALL colour FALL 100mmø 50mme FALL ALL PETROL vent pipes to Containment Manhole filler pipe VR manifold FLANGES above or below surface. min.40 micron UNDERGROUND TANK HDPE sheeting riversand backfill -DIP-STICK PIPE compacted in 150mm TANKS SET LEVEL--30" BEVEL ENDS layers all backfill to be riversand free of stones

# TYPICAL BELOW SURFACE STORAGE TANK

LEGEND

**NOTES** 



Petrorex (Pty) Ltd. Reg no: 2019/544054/07 www.petrorex.africa | petrorex@mweb.co.za Cell: 074 585 5085 | Tel:012 542 1368

Page 402 of 408



# TYPICAL DISPENSER ISLAND (SIDE VIEW)

LEGEND

NOTES









Page 404 of 408

# TYPICAL DISPENSER ISLAND (TOP VIEW)

LEGEND

NOTES



Petrorex (Pty) Ltd. Reg no: 2019/544054/07 www.petrorex.africa | petrorex@mweb.co.za Cell: 074 585 5085 | Tel:012 542 1368





Petr Orex

Petrorex (Pty) Ltd. Reg no: 2019/544054/07 www.petrorex.africa | petrorex@mweb.co.za Cell: 074 585 5085 | Tel:012 542 1368



# SECTION THROUGH OIL TRAP CATCH PIT SPILLAGE CONTAINMNET SLAB

LEGEND

NOTES





# GEOFABRIC 20mm BEDDING SAND 60mm PERMEABLE PAVING Fig 5 Kerb Down pipes 50mm CRUSHED STONE 19mm 150mm CRUSHED STONE 63mm GEOFABRIC

# TYPICAL SECTION THROUGH PERMEABLE PAVING

# TYPICAL SECTION TROUGH PERMEABLE PAVING

LEGEND

NOTES



Petrorex (Pty) Ltd. Reg no: 2019/544054/07 www.petrorex.africa | petrorex@mweb.co.za Cell: 074 585 5085 | Tel:012 542 1368





# TYPICAL SEPARATOR/GREASE TRAP

# TYPICAL SEPERATOR / GREASE TRAP

LEGEND

NOTES



Petrorex (Pty) Ltd. Reg no: 2019/544054/07 www.petrorex.africa | petrorex@mweb.co.za Cell: 074 585 5085 | Tel:012 542 1368