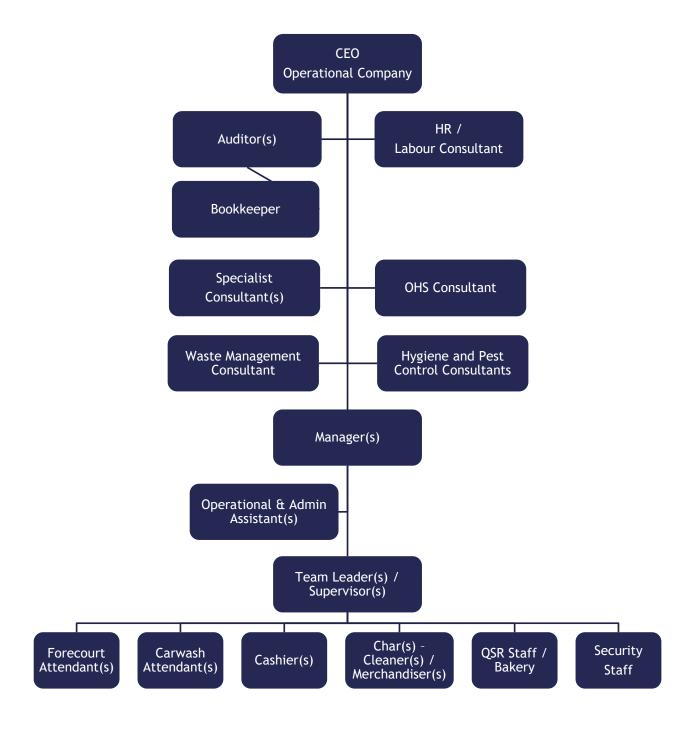

Concerns regarding the limited capacity of the existing municipal supply remains. To mitigate possible water shortages and low water pressures, it is suggested that an on-site water storage system be implemented. Therefore, on-site water storage for 48 hours would require a capacity of 60,000 litres. Water storage can always be elevated or kept under pressure via a pump system to ensure sufficient pressure to the development as well preparedness for emergency scenario such as a fire.