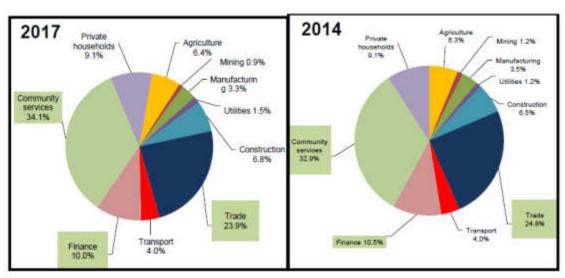

# 4.1. THE APPLICANT

The subject development on the property will be constructed by and to the benefit of the Dazana Investment (Pty) Ltd Registration Number 2007/010745/07. The land has been made available for development to the Dazana Investment (Pty) Ltd Registration Number 2007/010745/07 by means of a 30-year agreement of lease between the parties.