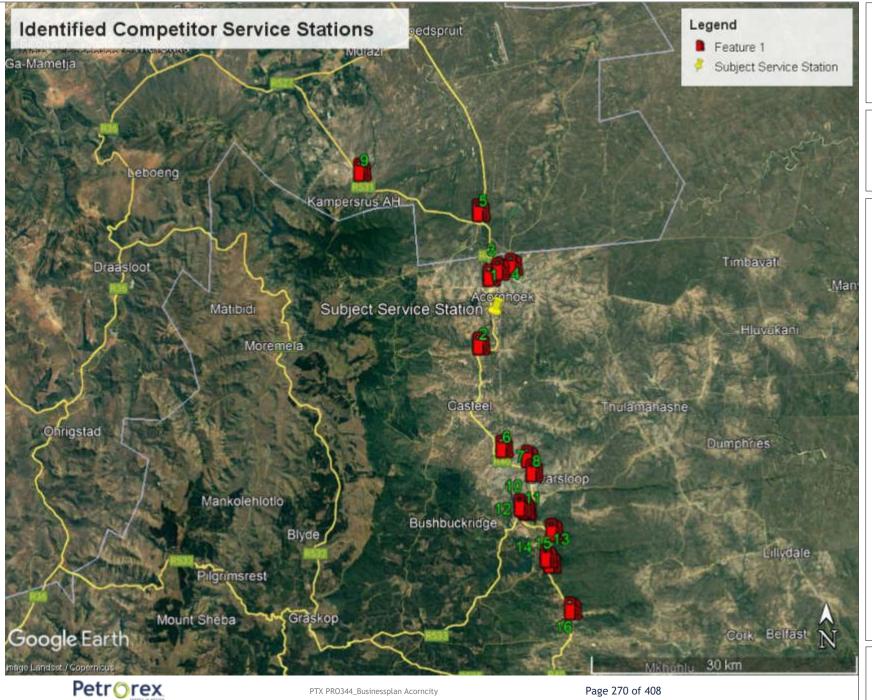

ed in all or posted to the nearest regional fractic of ice of the DEPARTMENT OF HOME AFFARS.

# I.D.No. 760525 0455 08 5

S.A.BURGER/S.A.CITIZEN

KHOZA

NKATEKO PATIENCE

GEBOORTECISTRIK OF LANDY DISTRICT OR COUNTRY OF BIRTH

SOUTH AFRICA

GEBOORTECATUM

1976-05-25

DATUM UITGEREK DATE ESSLIED

2010-09-09

DIRECTION OF SERVICE

----





## **ANNEXURE J**

### **Environmental Information**





## **ANNEXURE K**

Site and Retail License Information



## **ANNEXURE L**

Additional photographs/images and information of the subject service station





PHOTOGRAPH OF THE APPLICATION
/ SUBJECT SERVICE STATION
DEVELOPMENT PROPERTY.

LEGEND

NOTES







LEGEND

NOTES





## **ANNEXURE M**

Photographs and Information of the Identified Competitor Service Stations in the Local Trading Area







**IDENTIFIED COMPETITOR SERVICE STATIONS IN THE** LOCAL TRADING AREA.

LEGEND

Refer to google earth image.

NOTES

Petr Orex

Petrorex (Pty) Ltd. Reg no: 2019/544054/07 www.petrorex.africa | petrorex@mweb.co.za Cell: 074 585 5085 | Tel:012 542 1368



**TABLE 31:** Identified competitor service station number 1

1. Name Green Valley Service Station



| Brand. | Puma | Location. |
|--------|------|-----------|

#### **GPS Co-ordinates**

24°36'21.91"S 31° 2'15.92"E

| AVERAGE FUEL SALES. KLPM. |        |        |
|---------------------------|--------|--------|
| Petrol                    | Diesel | Market |
| 255                       | 45     | 300    |

#### Wet stock diversification.

- ULP 93 and ULP 95
- DGO 50 ppm
- 4 Dispensers X 4 Nozzles

#### R40 Road - Northbound

| Distance