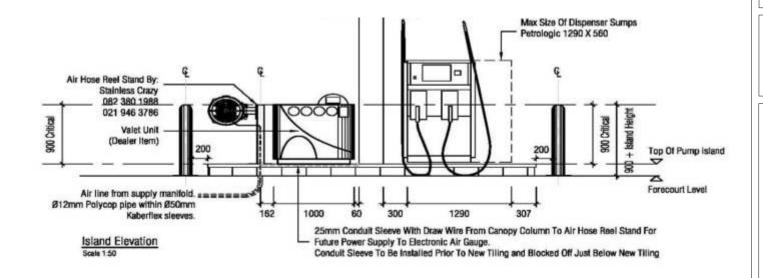

tainment manhole with a 100¢mm below cover PUMP pump connection female coupler with dust cover. 150mm thick r.conc. slab... check/shear valve pump product identification extended filler island 150mm pump sump colour manhole hardcore-675 x driveway product identification 40mm# -< FALL colour FALL 100mmø 50mme FALL ALL PETROL vent pipes to Containment Manhole filler pipe VR manifold FLANGES above or below surface. min.40 micron UNDERGROUND TANK HDPE sheeting riversand backfill -DIP-STICK PIPE compacted in 150mm TANKS SET LEVEL--30" BEVEL ENDS layers all backfill to be riversand free of stones

# TYPICAL BELOW SURFACE STORAGE TANK

LEGEND

**NOTES** 



Petrorex (Pty) Ltd. Reg no: 2019/544054/07 www.petrorex.africa | petrorex@mweb.co.za Cell: 074 585 5085 | Tel:012 542 1368

Page 402 of 408



# TYPICAL DISPENSER ISLAND (SIDE VIEW)

LEGEND

NOTES









Page 404 of 408

# TYPICAL DISPENSER ISLAND (TOP VIEW)

LEGEND

NOTES



Petrorex (Pty) Ltd. Reg no: 2019/544054/07 www.petrorex.africa | petrorex@mweb.co.za Cell: 074 585 5085 | Tel:012 542 1368





Petr Orex

Petrorex (Pty) Ltd. Reg no: 2019/544054/07 www.petrorex.africa | petrorex@mweb.co.za Cell: 074 585 5085 | Tel:012 542 1368



# SECTION THROUGH OIL TRAP CATCH PIT SPILLAGE CONTAINMNET SLAB

LEGEND

NOTES





# GEOFABRIC 20mm BEDDING SAND 60mm PERMEABLE PAVING Fig 5 Kerb Down pipes 50mm CRUSHED STONE 19mm 150mm CRUSHED STONE 63mm GEOFABRIC

# TYPICAL SECTION THROUGH PERMEABLE PAVING

# TYPICAL SECTION TROUGH PERMEABLE PAVING

LEGEND

NOTES



Petrorex (Pty) Ltd. Reg no: 2019/544054/07 www.petrorex.africa | petrorex@mw