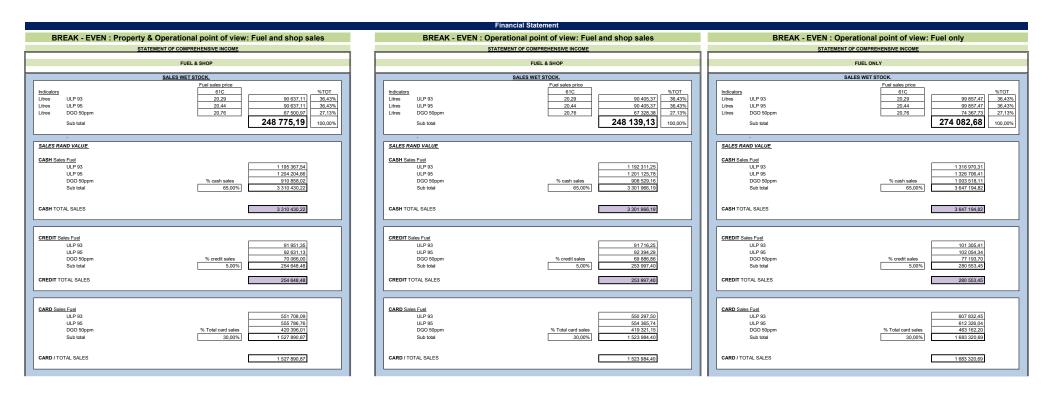

- Financial plan/viability: The last phase of this section is to determine whether the project satisfies the financial requirements of the operator/retailer, the developer, and the financial institution. In the financial analysis, we will provide accurate calculations based on actual information as well as the foreseen fuel volume sales and the required working capital, operating expenditure, cash flow, income statements, and the break-even point, as well as the analysis of the investment capital and the financing thereof. A sensitivity scenario "what-if?" is also incorporated to analyze the outcome thereof. An assessment of the service station is also included from an operational and development perspective based on the income approach.
- SECTION FOUR: The purpose of this business plan is to introduce the Applicant and to present other third parties with a document to emphasize the Applicant's focus, leading to the setting of objectives and the formulation of plans to achieve them in relation to the operation of the service station's forecourt, convenience store and other profit opportunities. In the Retailer's Management section, a module of the Applicant's management strategy for the service station's operational-, administration-, marketing-, personnel-, and financial management, is provided.
- SECTION FIVE: Conclusion and recommendations. This last section provides a summary of the main findings and some recommendations for the proposed development, based on the need and desirability, as well as a conclusion on the overall feasibility of the investment in the service station.