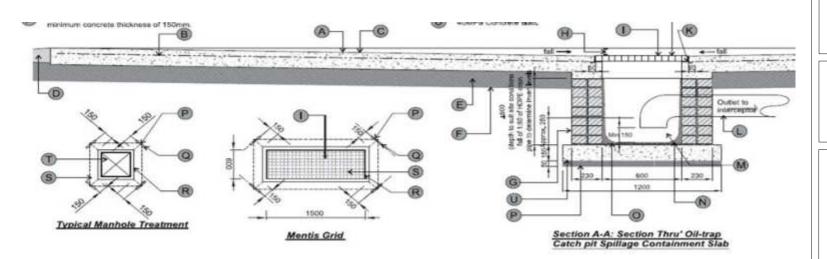

below surface. min.40 micron UNDERGROUND TANK HDPE sheeting riversand backfill -DIP-STICK PIPE compacted in 150mm TANKS SET LEVEL--30" BEVEL ENDS layers all backfill to be riversand free of stones

# TYPICAL BELOW SURFACE STORAGE TANK

LEGEND

**NOTES** 



Petrorex (Pty) Ltd. Reg no: 2019/544054/07 www.petrorex.africa | petrorex@mweb.co.za Cell: 074 585 5085 | Tel:012 542 1368

Page 402 of 408



# TYPICAL DISPENSER ISLAND (SIDE VIEW)

LEGEND

NOTES









Page 404 of 408

# TYPICAL DISPENSER ISLAND (TOP VIEW)

LEGEND

NOTES



Petrorex (Pty) Ltd. Reg no: 2019/544054/07 www.petrorex.africa | petrorex@mweb.co.za Cell: 074 585 5085 | Tel:012 542 1368





Petr Orex

Petrorex (Pty) Ltd. Reg no: 2019/544054/07 www.petrorex.africa | petrorex@mweb.co.za Cell: 074 585 5085 | Tel:012 542 1368



# SECTION THROUGH OIL TRAP CATCH PIT SPILLAGE CONTAINMNET SLAB

LEGEND

NOTES





# GEOFABRIC 20mm BEDDING SAND 60mm PERMEABLE PAVING Fig 5 Kerb Down pipes 50mm CRUSHED STONE 19mm 150mm CRUSHED STONE 63mm GEOFABRIC

# TYPICAL SECTION THROUGH PERMEABLE PAVING

# TYPICAL SECTION TROUGH PERMEABLE PAVING

LEGEND

NOTES



Petrorex (Pty) Ltd. Reg no: 2019/544054/07 www.petrorex.africa | petrorex@mweb.co.za Cell: 074 585 5085 | Tel:012 542 1368





# TYPICAL SEPARATOR/GREASE TRAP

# TYPICAL SEPERATOR / GREASE TRAP

LEGEND

NOTES



Petrorex (Pty) Ltd. Reg no: 2019/544054/07 www.petrorex.africa | petrorex@mweb.co.za Cell: 074 585 5085 | Tel:012 542 1368





#### **EXECUTIVE SUMMARY: FINANCIAL ANALYSIS**

Volume projection: per month for five

| YEAR        | AVERAGE L.P.N |
|-------------|--