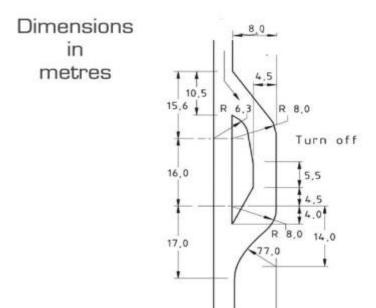

n property where the proposed township is to be established. There is a downward slope from proposed Erf 12, towards proposed Erf 10, in the southerly direction.

The following aspects must be considered regarding road safety and traffic capacity when considering the availability of diesel facilities for larger vehicles, inclusive of the fuel delivery trucks:

- The subject service station is positioned to optimise the line of sight to oncoming traffic so that the decision-making can be timeously affected.
- Layout to the proposed development is adequate to accommodate the turning radius
  not only for a large fuel delivery vehicle/truck, but also other truck users to prohibit
  any damage due to the off tracking of its rear wheels.





FIGURE 27: Heavy vehicle turn dimensions: Turn off





FIGURE 28: Heavy vehicle turn dimensions: Turn off



8,0





FIGURE 30: Heavy vehicle turn dimensions: U-turn



 There are no sharp turn movements that can cause unwanted freight movement resulting in damage and/or loss of valuable freight. To prevent these situations,



trucks would also be required to slow down to speeds well below that of passenger vehicles to be able to enter the subject service station safely.

An oil tanker has been used to determine the swept path. The dimensions of the vehicle used are illustrated below. The vehicle's overall length is 15.289m and 2.5m wide, with a 6.670m curb to curb turning radius.



FIGURE 31: Delivery vehicle dimensions



| DELIVERY VEHICLE DIMENSIONS |         |                           |          |  |
|-----------------------------