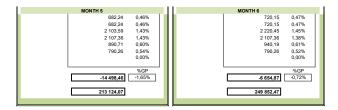

00% 0.00% 0.00% 0.00% 0.00% 0.00% 0.00% 0.00% 0.00% 0.00% 0.00% 0.00% 0.00% 0.00% 0.00% 0.00% 0.00% 0.00% 0.00% 0.00% 0.00% 0.00% 0.00% 0.00% 0.00% 0.00% 0.00% 0.00% 0.00% 0.00% 0.00% 0.00% 0.00% 0.00% 0.00% 0.00% 0.00% 0.00% 0.00% 0.00% 0 |   |                                | 46 190.24<br>32 082.81<br>38 9563.86<br>125 903.68<br>10 477.79<br>4 277.71<br>6 644.33<br>383 710.38<br>21 388,54<br>100 953.90<br>4 705.48<br>186 000.65<br>16 546,13<br>692 993.14<br>193 362.80<br>63 304.47<br>0,47<br>0,47<br>0,47<br>0,47<br>0,47<br>0,47<br>0,47<br>0, | %TOT 1.88% 1.38% 1.30% 1.58% 1.50% 0.47% 0.47% 0.28% 0.47% 0.28% 0.67% 2.76% 0.67% 22.70% 0.05% 0.07% 0.05% 1.50% 0.05% 1.50% 0.05% 1.50% 0.05% 1.50% 0.05% 1.50% 0.05% 1.50% 0.05% 1.50% 0.05% 1.50% 0.09% 5.70% 0.99% 5.70% |





N12. Fin Analysis















43



N12. Fin Analysis



|                                                                                                                                                                                                                                                                                                                                                                                                                   | MONTH 1                                                                                          | MONTH 2                                                                         |
|---------------------------------------------------------------------------------------------------------------------------------------------------------------------------