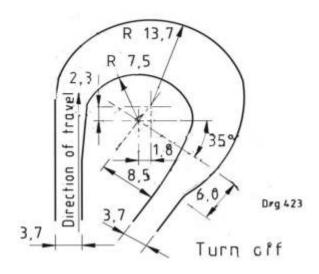

hed. There is a downward slope from proposed Erf 12, towards proposed Erf 10, in the southerly direction.

The following aspects must be considered regarding road safety and traffic capacity when considering the availability of diesel facilities for larger vehicles, inclusive of the fuel delivery trucks:

- The subject service station is positioned to optimise the line of sight to oncoming traffic so that the decision-making can be timeously affected.
- Layout to the proposed development is adequate to accommodate the turning radius
  not only for a large fuel delivery vehicle/truck, but also other truck users to prohibit
  any damage due to the off tracking of its rear wheels.





FIGURE 27: Heavy vehicle turn dimensions: Turn off





FIGURE 28: Heavy vehicle turn dimensions: Turn off



8,0





FIGURE 30: Heavy vehicle turn dimensions: U-turn



 There are no sharp turn movements that can cause unwanted freight movement resulting in damage and/or loss of valuable freight. To prevent these situations,



trucks would also be required to slow down to speeds well below that of passenger vehicles to be able to enter the subject service station safely.

An oil tanker has been used to determine the swept path. The dimensions of the vehicle used are illustrated below. The vehicle's overall length is 15.289m and 2.5m wide, with a 6.670m curb to curb turning radius.



FIGURE 31: Delivery vehicle dimensions



| DELIVERY VEHICLE DIMENSIONS |         |                           |          |  |
|-----------------------------|---------|---------------------------|----------|--|
|