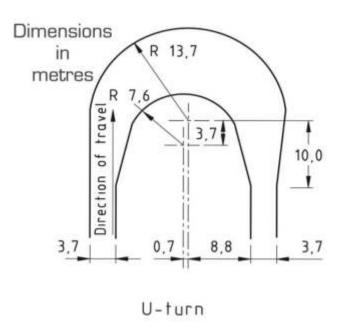

proposed Erf 10, in the southerly direction.

The following aspects must be considered regarding road safety and traffic capacity when considering the availability of diesel facilities for larger vehicles, inclusive of the fuel delivery trucks:

- The subject service station is positioned to optimise the line of sight to oncoming traffic so that the decision-making can be timeously affected.
- Layout to the proposed development is adequate to accommodate the turning radius
  not only for a large fuel delivery vehicle/truck, but also other truck users to prohibit
  any damage due to the off tracking of its rear wheels.





FIGURE 27: Heavy vehicle turn dimensions: Turn off





FIGURE 28: Heavy vehicle turn dimensions: Turn off



8,0





FIGURE 30: Heavy vehicle turn dimensions: U-turn



 There are no sharp turn movements that can cause unwanted freight movement resulting in damage and/or loss of valuable freight. To prevent these situations,



trucks would also be required to slow down to speeds well below that of passenger vehicles to be able to enter the subject service station safely.

An oil tanker has been used to determine the swept path. The dimensions of the vehicle used are illustrated below. The vehicle's overall length is 15.289m and 2.5m wide, with a 6.670m curb to curb turning radius.



FIGURE 31: Delivery vehicle dimensions



| DELIVERY VEHICLE DIMENSIONS |         |                           |          |  |
|-----------------------------|---------|---------------------------|----------|--|
| Overall length:             | 15.289m | Overall width: