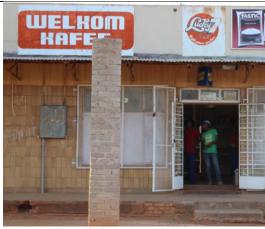

Figure 3: Site Notice at entrance to site

Figure 4: Site Notice at a Local Shop in Hebron Park, 28°19'41.00"S; 24°41'33.00"E

**Figure 5:** Close up view of the Site Notice at the local shop

**Figure 6:** Site Notice at a Local Shop in Hebron Park, 28°19'41.00"S; 24°41'33.00"E