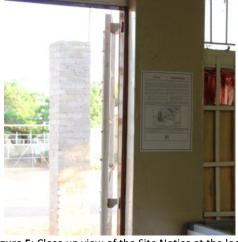

## WINDSORTON LANDFILL Site Notices Placed on the 06<sup>th</sup> October 2015

Figure 1: Site Notice (indicated in red) at the landfill site

**Figure 2:** Close Up view of site notice close to dilapidated structure on site