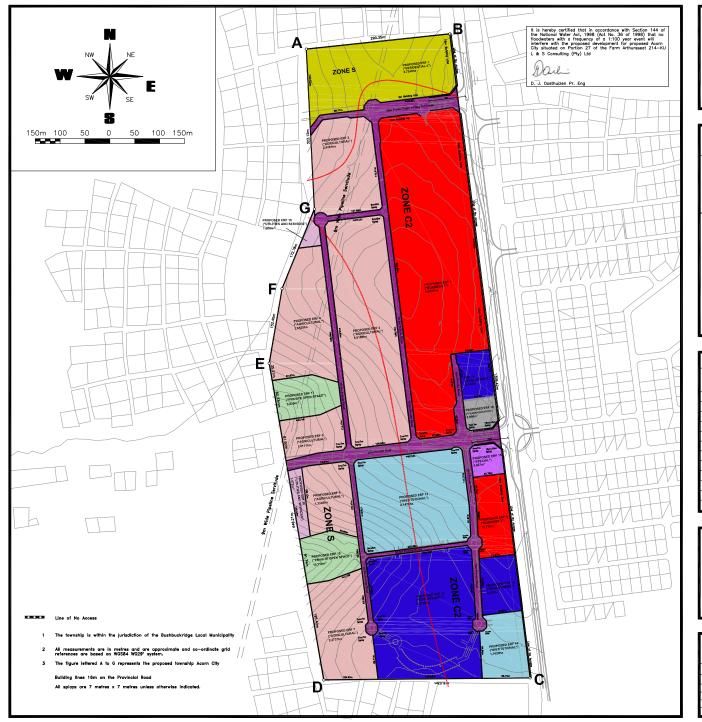

## DRAFT LAYOUT PLAN

LAYOUT PLAN OF PROPOSED TOWNSHIP

## **ACORN CITY**

SITUATED ON PORTION 27 OF THE FARM ARTHURSSEAT 214-KU AS DEPICTED BY THE FIGURE A, B, C, D, E, F, G, A ON THE LAYOUT PLAN

| GROUND USE TABLE |                               |                |         |           |       |
|------------------|-------------------------------|----------------|---------|-----------|-------|
| NOTES            | USE ZONE                      | No OF<br>ERVEN | ERF No  | AREA (ha) | *     |
|                  | BUSINESS 1                    | 3              | 8 & 9   | 10,6755   | 21.48 |
|                  | AGRICULTURAL                  | 4              | 2 - 7   | 15,2263   | 30.64 |
|                  | EDUCATIONAL                   | 3              | 10 - 12 | 6,8472    | 13.77 |
|                  | INSTITUTIONAL                 | 2              | 13 & 14 | 5,3090    | 10.68 |
| /                | RESIDENTIAL 4                 | 1              | 1       | 3,7240    | 7.49  |
|                  | SPECIAL FOR A FILLING STATION | 1              | 15      | 0,5627    | 1.13  |
|                  | TRANSPORTATION SERVICE        | 1              | 16      | 0,3996    | 0.80  |
|                  | OPEN SPACE                    | 2              | 17 & 18 | 1,9934    | 4,01  |
|                  | UTILITIES AND SERVICES        | 2              | 19 & 20 | 0,5172    | 1.04  |
|                  | ROAD PURPOSES                 | 1              | 21      | 4,4360    | 8,93  |
|                  |                               |                |         |           |       |
|                  | TOTAL                         |                |         | 49,6909   | 100.0 |

#### NOTES

- PREPARED IN ACCORDANCE WITH THE STANDARDS PRESCRIBED IN THE BUSHBUCK RIDGE SPATIAL PLANNING AND LAND USE MANAGEMENT SY-LAW, 2014
   CONTOURS ARE PREPARED BY . . .
- 3. ALL DIMENSIONS ARE APPROXIMATE AND SUBJECT TO FINAL SURVEY
- 4. SEPARATION OF SOIL ZONE C2 AND SOIL ZONE S

NORTH SCALE 1: 2 500