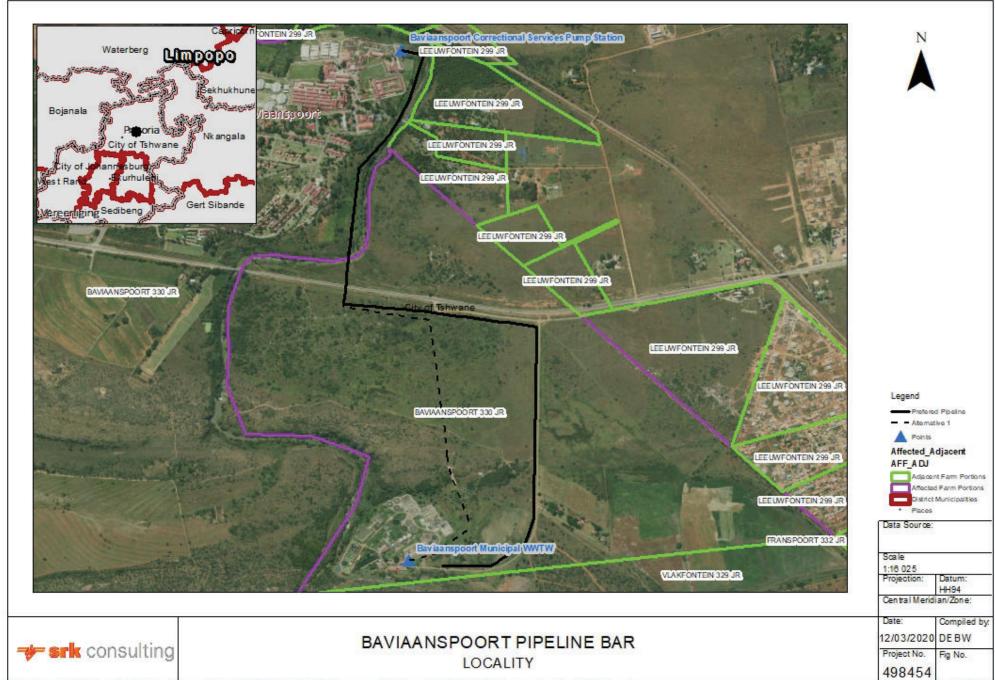

## 2. Project Location

The proposed project will take place within City of Tshwane Metropolitan Municipality, in the Gauteng Province. The property details are provided in Table .

Table 2: List of Affected Farms and Farm Portion

| Farm                | Portions | 21 SG Code            | Proposed Activity               |
|---------------------|----------|-----------------------|---------------------------------|
| Baviaanspoort 330JR | 1        | T0JR0000000033000001  | Replacing the Existing Pipeline |
| Baviaanspoort 330JR | 2        | T0JR00000000033000002 | Replacing the Existing Pipeline |

The Locality Map is attached to this letter as Appendix A.