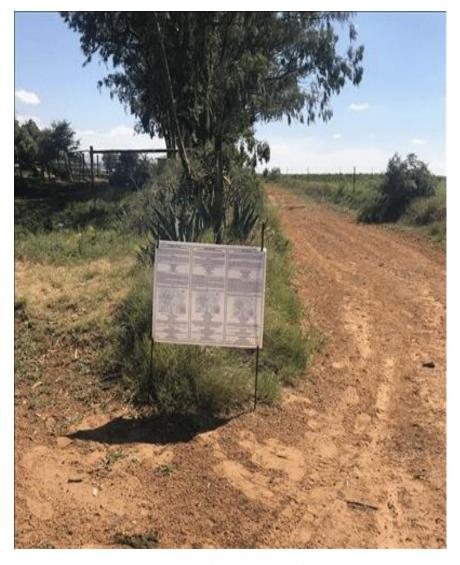

## SITE NOTICE PLACEMENTS

Figure 1: Satellite image of the 10 notice placements.

Figure 2: Site notice placed at 27<sup>0</sup>55'55.44"S, 27<sup>0</sup>13'32.57"E.

Figure 3: Site notice placed at 27<sup>0</sup>54'59.32"S, 27<sup>0</sup>12'15.31"E.