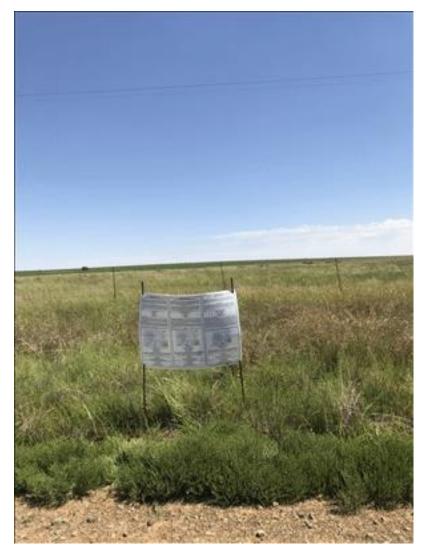

Figure 4: Site notice placed at 27<sup>0</sup>54'13.49"S, 27<sup>0</sup>11'10.46"E.

Figure 5: Site notice placed at 27<sup>0</sup>52'50.90"S, 27<sup>0</sup>12'25.24"E.

Figure 6: Site notice placed at 27<sup>0</sup>54'45.93"S, 27<sup>0</sup>9'34.77"E.