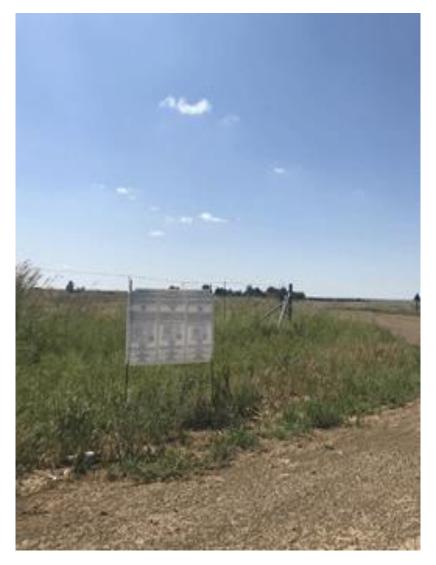

## SITE NOTICE PLACEMENTS

Figure 1: Satellite image of the 10 notice placements.

Figure 2: Site notice placed at 27<sup>0</sup>55'55.44"S, 27<sup>0</sup>13'32.57"E.

Figure 3: Site notice placed at 27<sup>0</sup>54'59.32"S, 27<sup>0</sup>12'15.31"E.