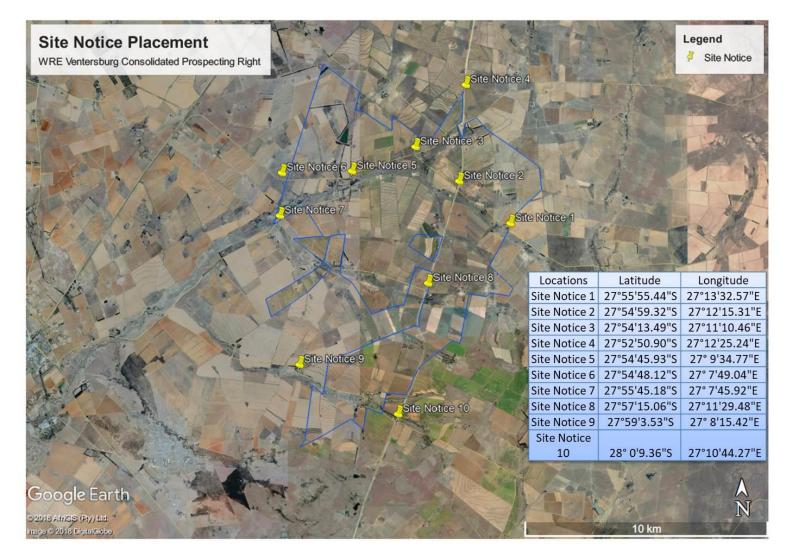

## SITE NOTICE PLACEMENTS

Figure 1: Satellite image of the 10 notice placements.

Figure 2: Site notice placed at 27<sup>0</sup>55'55.44"S, 27<sup>0</sup>13'32.57"E.

Figure 3: Site notice placed at 27<sup>0</sup>54'59.32"S, 27<sup>0</sup>12'15.31"E.

Figure 4: Site notice placed at 27<sup>0</sup>54'13.49"S, 27<sup>0</sup>11'10.46"E.

Figure 5: Site notice placed at 27<sup>0</sup>52'50.90"S, 27<sup>0</sup>12'25.24"E.

Figure 6: Site notice placed at 27<sup>0</sup>54'45.93"S, 27<sup>0</sup>9'34.77"E.

Figure 7: Site notice placed at 27<sup>0</sup>54'48.12"S, 27<sup>0</sup>7'49.04"E.

Figure 8: Site notice placed at 27°55'45.18"S, 27°7'45.92"E.

Figure 9: Site notice placed at 27<sup>0</sup>57'15.06"S, 27<sup>0</sup>11'29.48"E.

Figure 10: Site notice placed at 27<sup>0</sup>59'3.53"S, 27<sup>0</sup>8'15.42"E.

Figure 11: Site notice placed at 28<sup>0</sup>0'9.36"S, 27<sup>0</sup>10'44.27"E.