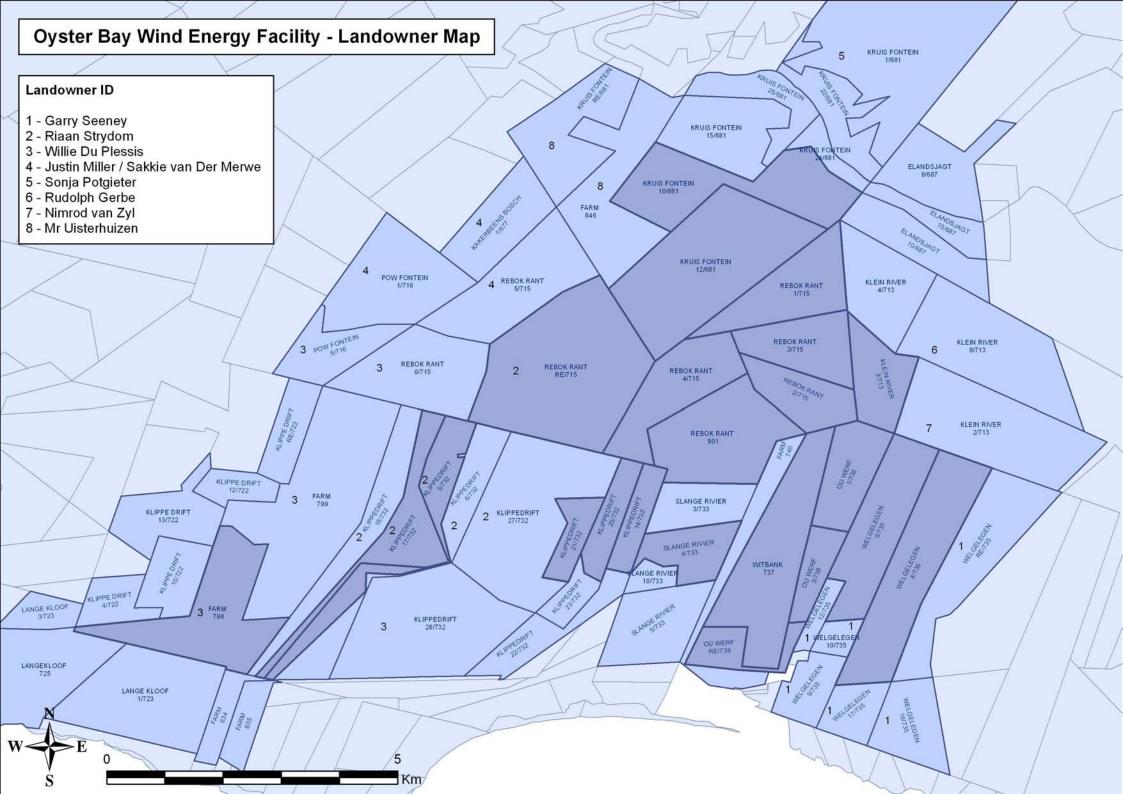

inde meer inligting te bekom en op die projek se databasis te registreer, verstrek asseblief u naam, kontakbesonderhede en belang by die projek aan:

### Ravisha Ajodhapersadh of Bongani Khupe

Posbus 148, Sunninghill, 2157

Tel: +27 (0)11 234 6621

Faks: +27 (0)86 684 0547

E-pos: ravisha@savannahsa.com Webwerf: www.savannahSA.com





#### **Email Correspondence**



Figure 1: Email sent to specific stakeholders



Figure 2: Email Sent to general stakeholders



Figure 3: Email Sent to Farmers Association on behalf of adjacent landowners and response from farmers association Chairman.



Figure 4: Email Sent to St Francis Bay Stakeholders



Figure 5: Letter to Oyster Bay residents



Figure 6: End of DSR review period reminder.

#### **Comments Received**

































# List of REGISTERED LETTERS Lys van GEREGISTREERDE BRIEWE (with an insurance option/met 'n versekeringsopsie)



### Full tracking and tracing/Volledige volgen spoor

| Nan<br>Naa<br>Q | ne and address of sender:<br>m en adres van afs <u>en</u> der: | Shawn'       | Johns   | .For      |         |   |
|-----------------|----------------------------------------------------------------|--------------|---------|-----------|---------|---|
|                 | ondeles Sh                                                     | 7701         |         |           |         |   |
| •               |                                                                |              |         |           |         |   |
|                 | Name and address                                               | o