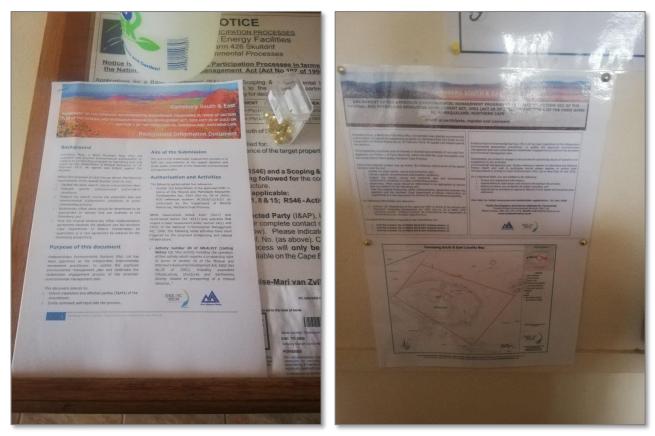

- Black Mountain Mine (Pty) Ltd;
- Registered individuals;
- WESSA;
- SSSA;
- EWT; and
- BirdLife South Africa.

Other interested and/or affected parties were informed via poster placements in the towns of Pofadder, Aggeneys and Pella and a newspaper notification in the local newspaper (Die Plattelander), published 10/07/2020. A Background Information Document (BID) is available for further information on the project. All interested and registered parties were included in notification SMS or emails sent out (where cell phone and email contact details were available).

The Background Information Document (BID), advertisements and posters provided a short summary of the project and invite stakeholders to register as interested and/or affected parties. The following information was included:

- EndemicVision Environmental Services (Pty) Ltd is the independent environmental assessment;
- A simplified description of the proposed project, and a rationale for it;
- A map indicating the extent of the proposed project area;
- The public participation process for the Gamsberg East & South prospecting authorisation as an amendment to the approved Environmental Management Programme (EMPr) of Black Mountain Mine, Namaqualand, Northern Cape has commenced;
- The Environmental Impact Assessment process and stakeholder engagement process to be followed;
- That stakeholders are invited to register as an I&AP and to participate in the basic assessment process and public participation process; and
- A description of how and when stakeholders can contribute during the environmental authorization and public participation process.

Stakeholders have been invited to register as I&APs and to participate in the process before or on 24/07/2020.

An advert was placed in the local newspaper 'Die Plattelander' on 10/07/2020 (refer to Section 9) and posters were distributed in Aggeneys, Pofadder and Pella on 10/07/2020 (refer to Section 8) at strategically positioned sites such as the library and other public places.