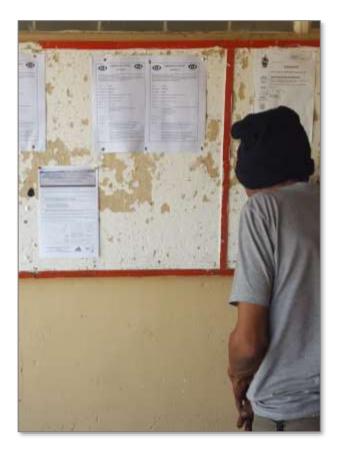

An advert was placed in the local newspaper 'Die Plattelander' on 04 August 2017 and posters were distributed on the Gamsberg and Pella site on 01 August 2017 and in the nearby towns, Pofadder and Aggeneys at strategically positioned sites such as the library and other public places on 02 and 03 August 2017 respectively.

### 5 Other interested/affected parties

- Black Mountain Mines Pty (Ltd)
- Registered individuals
- WESSA
- o SSSA
- EWT
- BirdLife South Africa

Other interested and/or affected parties were informed via poster placements in the towns of Pofadder and Aggeneys and a newspaper notification in the local newspaper (Die Plattelander), published 04 August 2017. A Background Information Document (BID) is available for further information on the project. All interested and registered parties were included in notification SMS or emails sent out (where cell phone and email contact details were available).