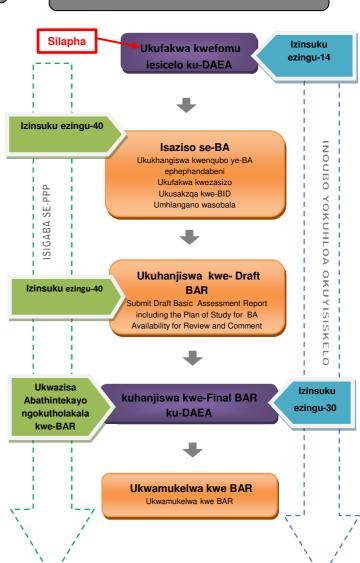

kubaluleke nakakhulu ukuthi lemayini yenwetshwe ukuze kuqikelelwe ukuthi abasebenzi abaphelelwa imisebenzi yabo.

#### Imithelelo Elindelekile

- Ukukhukhuleka Komhlabathi
- Izintuli
- Umsindo
- Ukuphazamiseka kwezenhlalakahle nezomnotho
- Imithelelo kumifula namaxhaphozi
- Ukuthinteka kwezindawo ezingamafa
- Ezemvelo

#### **Ucwaningo Lochwepheshe**

Njengenxenye yophenyo lokuqala lwendawo, lokhu kucwaninga kochwepheshe okulandelayo kuzokwenziwa:

- · Ucwaningo lokuthinteka kwamanzi
- Ukuhlola kwemitheleo kuzihlahla nezitshalo
- · Ukuhlolwa kwamafa.

#### Isicelo Sokusebenzisa Amanzi

Inqubo ye-BA izohlanganisa nokuhanjiswa kwesicelo sokusebenzisa amanzi esibumbene (IWULA) emnyangweni wezamanzi (DWA) ngokuvumelana ne-NWA ( No 36 of 1998), ingxenye 21 (c) kanye no (i).

#### Inqubo ye-BA











#### Ukubamba Iqhaza Kwasobala

Ukubama ighaza kwabathintekayo kuyingxenye ebalulekile ye-BA futhi iyophela kughubeka ize i-BA. Ihloso yalengubo maphakathi ne-BA iwukusiza abathintekayo ukuthi bakwazi ukubona izinto ezingase zibahluphe bese befaka izikhalazo noma imibono ezobazuzisa. Izinyathelo ezithathayo ekuqhutshweni kwalengubo ikanjena:

# STEP 1: Ukwazisa ama- I&APs kanye nokukhonjwa kwezinkinga

- ☐ Ukwazisa ama-I&APs ngesicelo sephrojekthi.
- □ ukukhonjwa kwezinkinga nezikhalazo zama-I&APs.
- Ukunikeza ama-I&APs umqulu wolwazi oluyisendlalelo (BID) ngephrojekthi, kuhlanganise nebalazwe lendawo yephrojekthi.
- ☐ Ukucelwa kwama-I&APs ukuba abhalise iminingwane yawo ukuze athole ukwaziswa ngokuqhubeka kwe-phrojekthi.
- ☐ Ukubanjwa komhlangano ukuze kwaziswe kabanzi ama-I&APs