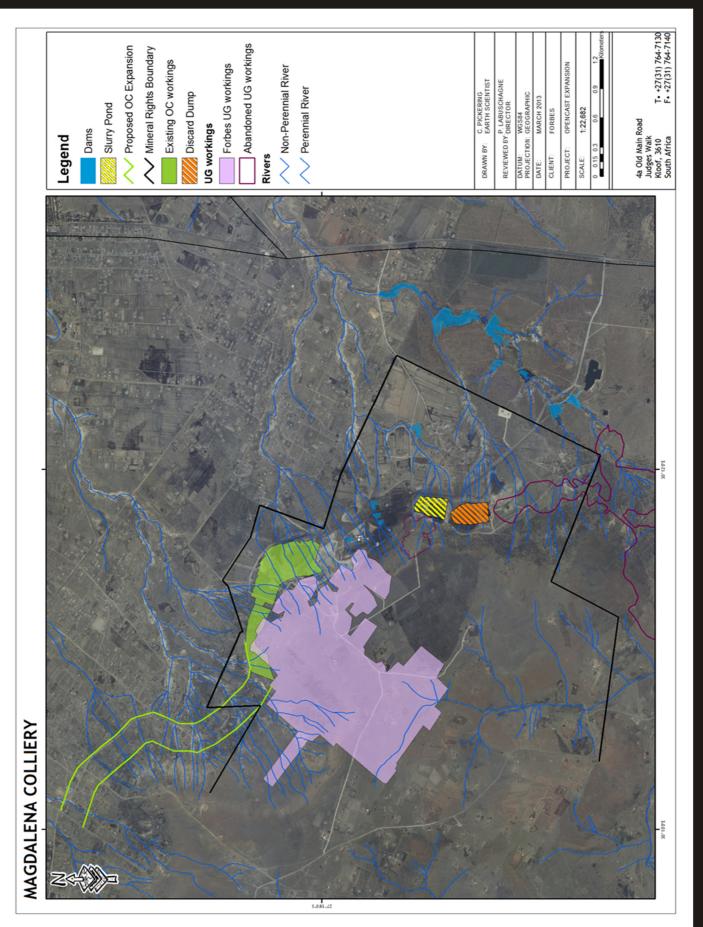

#### 3 COMMENTS ON FINAL BASIC ASSESSMENT REPORT

Table 2: Department of Economic Development, Tourism and Environmental Affairs (DEDTEA) Comments - 14 July 2014

| Table 2. Department of Economic Development, Tourism and Environmental Artains (DEDTEA) Comments - 14 July 2014                                                                                                                                                  |                                                                                                                                                                                                                         |                                                                                                                                       |  |
|------------------------------------------------------------------------------------------------------------------------------------------------------------------------------------------------------------------------------------------------------------------|-------------------------------------------------------------------------------------------------------------------------------------------------------------------------------------------------------------------------|---------------------------------------------------------------------------------------------------------------------------------------|--|
| COMMENTS                                                                                                                                                                                                                                                         | ACTION                                                                                                                                                                                                                  | Ref.                                                                                                                                  |  |
| The comments/objection from the Department of Water Affairs dated 10                                                                                                                                                                                             | Comments from DWA have been addressed and/or actioned in                                                                                                                                                                | Please refer to the table below                                                                                                       |  |
| June 2014 needs to be addressed.                                                                                                                                                                                                                                 | the Revised Final BAR.                                                                                                                                                                                                  | for specific references.                                                                                                              |  |
| The rationale for following a Basic Assessment process is not clear. The vacant, undeveloped or derelict area to be disturbed is to be calculated and indicated in the report. The activity related to the transformation of land is not included in the report. | Section B3 (Activity Description) of Final BAR clarified.                                                                                                                                                               | Please refer to Table 1 of Section<br>B3 within the Final BAR for an<br>explanation of how the size of<br>vacant land was determined. |  |
| A rehabilitation plan is not included in the report                                                                                                                                                                                                              | A Rehabilitation Plan extracted from the approved Environmental Management Programme Report (EMPR) for Magdalena Colliery has been included in the Environmental Management Plan compiled for the Alleen 2 application. | Please refer to Section 7 of the EMP for a Rehabilitation Plan, included as Appendix F of the Final BAR.                              |  |
| The impact to livestock during blasting and mitigation measures needs to                                                                                                                                                                                         | Section of FBAR updated with impacts to livestock and mitigation                                                                                                                                                        | Please refer to Section E3 (Impact                                                                                                    |  |
| be assessed and included in the report.                                                                                                                                                                                                                          | measures.                                                                                                                                                                                                               | Significance Tables) -                                                                                                                |  |
|                                                                                                                                                                                                                                                                  |                                                                                                                                                                                                                         | Construction and Operational                                                                                                          |  |
|                                                                                                                                                                                                                                                                  |                                                                                                                                                                                                                         | Phase - for updated mitigation                                                                                                        |  |
|                                                                                                                                                                                                                                                                  |                                                                                                                                                                                                                         | measures.                                                                                                                             |  |
| A layout map indicating existing and proposed expansion with                                                                                                                                                                                                     | An updated Mine Work Programme has been produced indicating                                                                                                                                                             | Please refer to Appendix C2 of the                                                                                                    |  |
| superimposed buffers should be included.                                                                                                                                                                                                                         | the existing open cast area and proposed expansion, including                                                                                                                                                           | Final BAR for an amended Mine                                                                                                         |  |
|                                                                                                                                                                                                                                                                  | buffers from watercourses within the expansion area.                                                                                                                                                                    | Work Programme.                                                                                                                       |  |
| A relocation plan for the affected houses is not included in the report                                                                                                                                                                                          | Details regarding the proposed relocation have been included in the Final BAR.                                                                                                                                          | Please refer to Section B2 of the Final BAR.                                                                                          |  |
|                                                                                                                                                                                                                                                                  | the i mat ban.                                                                                                                                                                                                          | i iliat DAIN.                                                                                                                         |  |