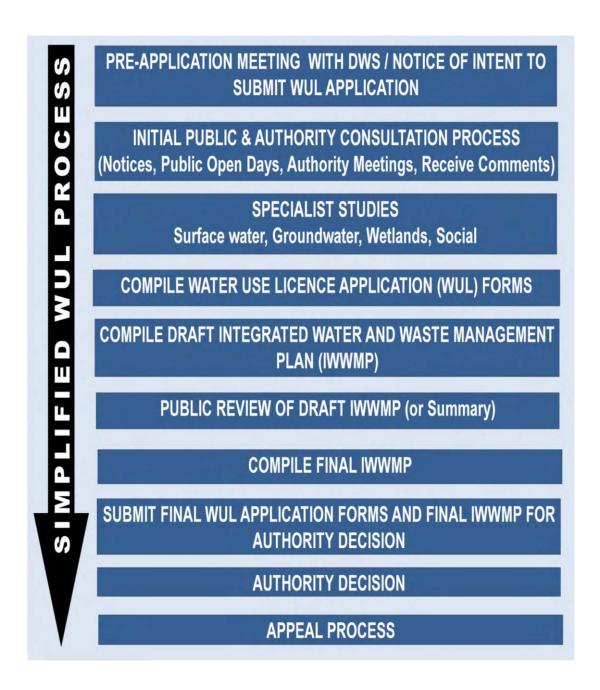

ptable levels. Recommendations of the specialists are used to assist in developing the EMP.

The likely process steps are provided alongside. IAPs and other stakeholders registered on the project's database will receive notification of information-sharing open days and report review periods in advance.



#### **WATER USE LICENCE PROCESS**

To obtain a water use licence (WUL), a process in terms of the National Water Act 36 of 1998 is required. The WUL process requires detailed technical information on the water uses which is captured in the WUL application forms. An Integrated Water and Waste Management Plan (IWWMP) report is also required which includes details of consultation with IAPs, the impacts on water resources, and management measures to mitigate impacts to an acceptable level.



(Note that the process may change if regulations regarding procedural requirements for WUL Applications are published in terms of Section 26(1)k of the National Water Act (36 of 1998).)

## PUBLIC INPUT SHEET FOR CHANGES TO BAKUBUNG PLATINUM MINE, LEDIG, NORTH WEST PROVINCE

All initial comments must reach us by 4 October 2015. Please attach additional pages if required.

|                                         |                                              |                                         | <u> </u>                                |
|-----------------------------------------|----------------------------------------------|-----------------------------------------|-----------------------------------------|
| DATE                                    |