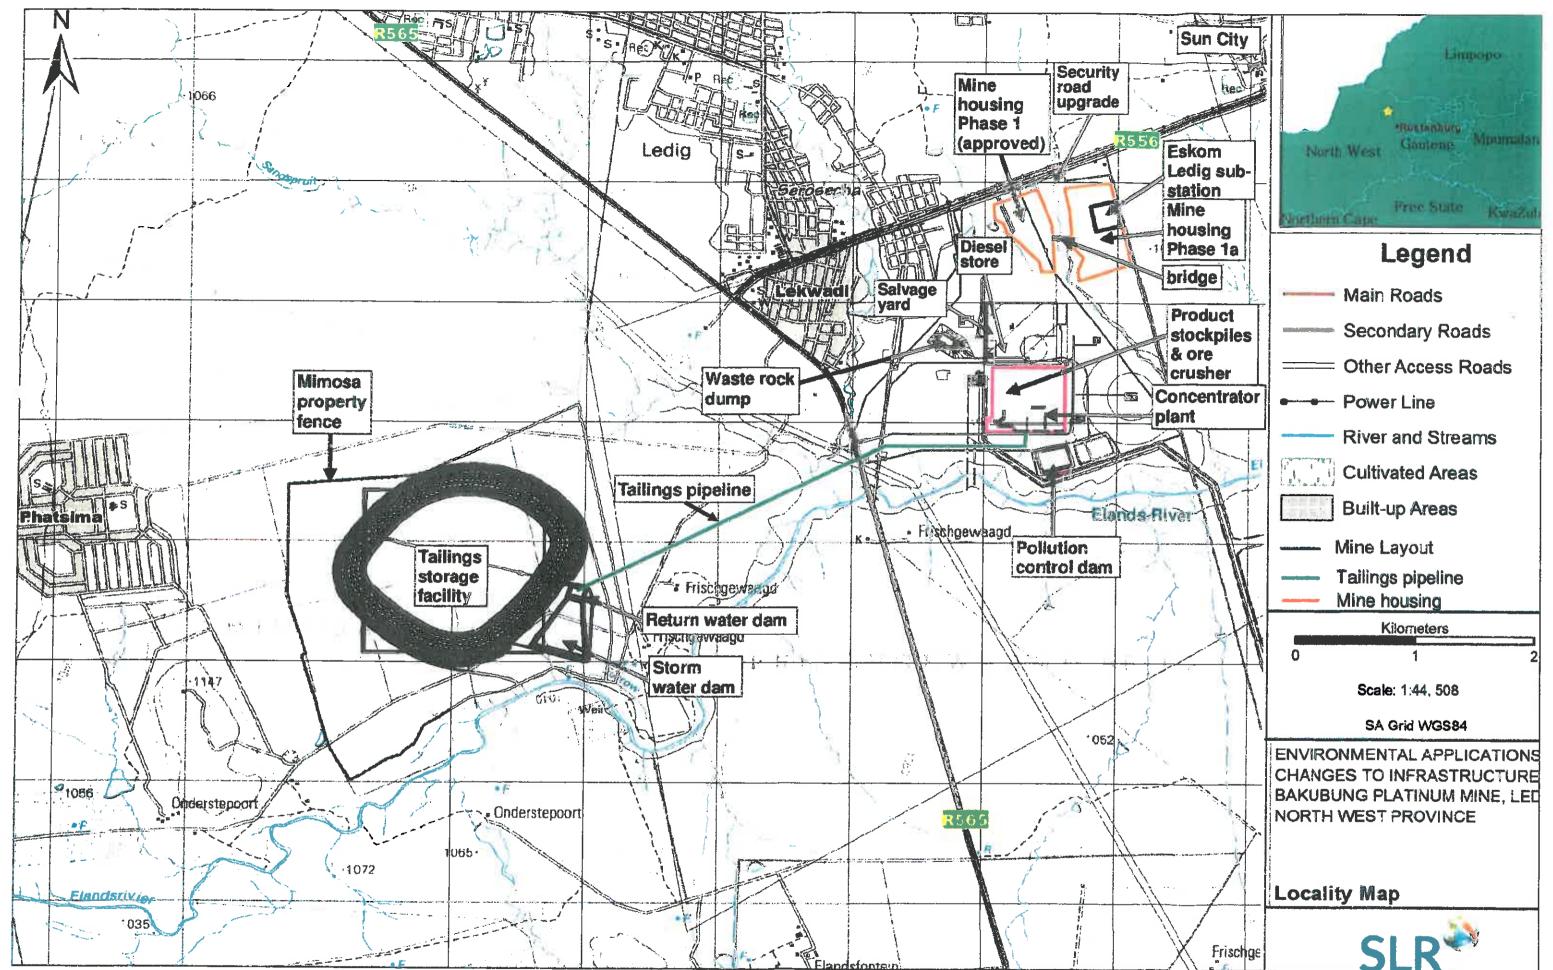

### 4. PROJECT DESCRIPTION

| Farm Name:                         | Remaining extent and portions 1, 3, 4, 11 of the farm Frischgewaagd 96 JQ;                                                                                            |
|------------------------------------|-----------------------------------------------------------------------------------------------------------------------------------------------------------------------|
|                                    | The remainder of the farm Mimosa 81JQ.                                                                                                                                |
|                                    | Frischgewaagd 96 JQ: 792.28 ha                                                                                                                                        |
| Application area (Ha)              | Ledig 909 JQ: 709.8 ha                                                                                                                                                |
| Magisterial district:              | Mimosa 81JQ: 964.87 ha                                                                                                                                                |
|                                    | Bojanala District Municipality (Moses Kotane Local Municipality and Rustenburg Local Municipality)                                                                    |
| Distance and direction from        | Plant Area: approximately (~) 1.5km south east of Ledig, 150 m from Lekwadi                                                                                           |
| nearest town                       | TSF Area: ~ 3km from Ledig, 630m east of Phatsima                                                                                                                     |
| 21 digit Surveyor General          | T0JQ00000000009600001                                                                                                                                                 |
| Code for each farm portion         | T0JQ0000000009600003                                                                                                                                                  |
|                                    | T0JQ0000000009600004                                                                                                                                                  |
|                                    | T0JQ0000000009600011                                                                                                                                                  |
|                                    | T0JQ0000000009600000                                                                                                                                                  |
|                                    | T0JQ000000008100000                                                                                                                                                   |
| Locality map                       | Attach a locality map at a scale no smaller than 1:250000 and attach as                                                                                               |
| December 21                        | Appendix 2                                                                                                                                                            |
| Description of the overall         | Application for the following additional (NEMA and NEMWA) Listed Activities                                                                                           |
| ectivity.                          | Bakubung Platinum Mine:                                                                                                                                               |
| Indicate Mining Right, Mining      | A fellione study to a                                                                                                                                                 |
| Permit, Prospecting right, Bulk    | A tailings pipeline between the mine and the TSF which will go through a watercourse;                                                                                 |
| Sampling, Production Right,        | An Increase in the capacity of the concentrator plant from 230 000 tons permonth to approx 265 000 tons.                                                              |
| xploration Right, Reconnaisance    | month to approx. 265 000 tons per month;                                                                                                                              |
| ermit, Technical co-operation      | Increased capacity of the mine product stockpiles:                                                                                                                    |
| ermit, Additional listed activity) | Relocation of the ore crusher circuit from underground to the surface;                                                                                                |
|                                    | Inclusion of the minerals in the waste rock into the mining licence, as the waste rock may potentially be crushed and sold as apprendet.                              |
| -     -   -                        | Construction of erosion control measures along watercourses within the mine;                                                                                          |
|                                    | Construction of a noise reduction berm through a watercourse;                                                                                                         |
|                                    | Storage and handling of dangerous goods such as diesel and reagents on site;                                                                                          |
|                                    | <ul> <li>Various pipeline and road crossings over watercourses, including a bridge<br/>crossing;</li> </ul>                                                           |
|                                    | New sewage and water pipelines;                                                                                                                                       |
|                                    | <ul> <li>New internal mine roads, and construction of an approved mine access<br/>road through a watercourse;</li> </ul>                                              |
|                                    | Ventilation shafts and raise boreholes;                                                                                                                               |
|                                    | Pollution Control Dams;                                                                                                                                               |
|                                    | Settling and return water dams;                                                                                                                                       |
|                                    | Generators or possibly a solar power plant on site, for back up power;                                                                                                |
|                                    | <ul> <li>A salvage yard for temporary storage of general and hazardous weeks.</li> </ul>                                                                              |
|                                    | The construction of phase 1a of the mine housing;                                                                                                                     |
|                                    | • The construction of a larger TSF (and associated infrastructure) on the farm Mimosa 81JQ. The area will increase from 142 ha to ~ 166 ha. The height will be ~ 44m. |

# ACTIVITIES TO BE AUTHORISED

က်

(Please provide copies of Environmental Authorisations obtained for the same property as **Appendix 3)**.
(Attach a proposed site plan, drawn to a scale acceptable to the competent Authority, showing the location of all the activities to be applied for, as **Appendix 4**)