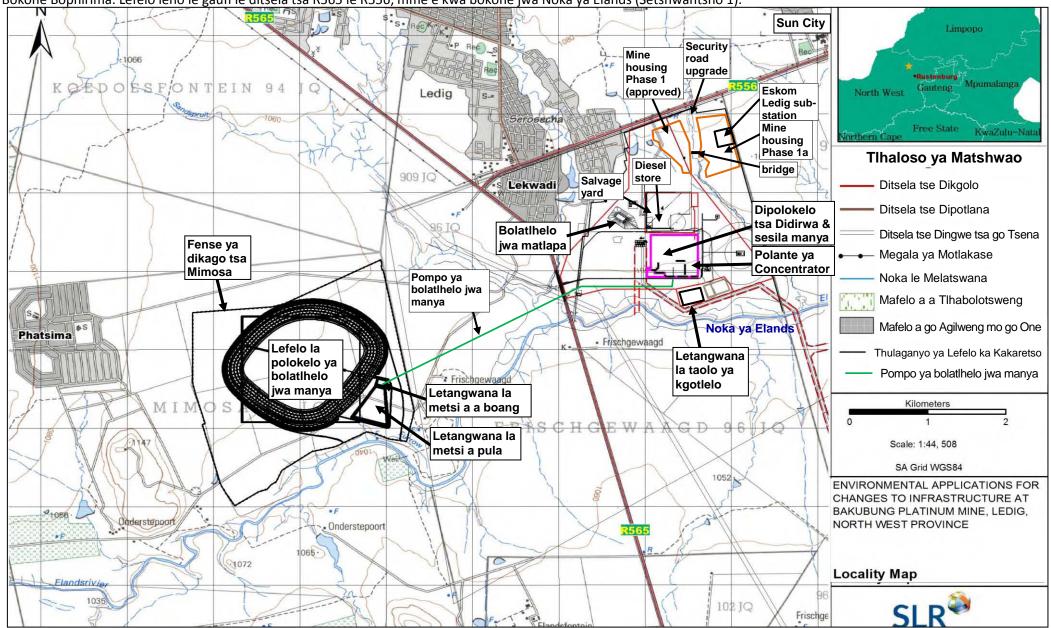

### 4. PROJECT DESCRIPTION

| Farm Name:                         | Remaining extent and portions 1, 3, 4, 11 of the farm Frischgewaagd 96 JQ;                                                                                            |
|------------------------------------|-----------------------------------------------------------------------------------------------------------------------------------------------------------------------|
|                                    | The remainder of the farm Mimosa 81JQ.                                                                                                                                |
|                                    | Frischgewaagd 96 JQ: 792.28 ha                                                                                                                                        |
| Application area (Ha)              | Ledig 909 JQ: 709.8 ha                                                                                                                                                |
| Magisterial district:              | Mimosa 81JQ: 964.87 ha                                                                                                                                                |
|                                    | Bojanala District Municipality (Moses Kotane Local Municipality and Rustenburg Local Municipality)                                                                    |
| Distance and direction from        | Plant Area: approximately (~) 1.5km south east of Ledig, 150 m from Lekwadi                                                                                           |
| nearest town                       | TSF Area: ~ 3km from Ledig, 630m east of Phatsima                                                                                                                     |
| 21 digit Surveyor General          | T0JQ00000000009600001                                                                                                                                                 |
| Code for each farm portion         | T0JQ0000000009600003                                                                                                                                                  |
|                                    | T0JQ0000000009600004                                                                                                                                                  |
|                                    | T0JQ0000000009600011                                                                                                                                                  |
|                                    | T0JQ0000000009600000                                                                                                                                                  |
|                                    | T0JQ000000008100000                                                                                                                                                   |
| Locality map                       | Attach a locality map at a scale no smaller than 1:250000 and attach as                                                                                               |
| December 21                        | Appendix 2                                                                                                                                                            |
| Description of the overall         | Application for the following additional (NEMA and NEMWA) Listed Activities                                                                                           |
| ectivity.                          | Bakubung Platinum Mine:                                                                                                                                               |
| Indicate Mining Right, Mining      | A fellione study to a                                                                                                                                                 |
| Permit, Prospecting right, Bulk    | A tailings pipeline between the mine and the TSF which will go through a watercourse;                                                                                 |
| Sampling, Production Right,        | An Increase in the capacity of the concentrator plant from 230 000 tons permonth to approx 265 000 tons.                                                              |
| xploration Right, Reconnaisance    | month to approx. 265 000 tons per month;                                                                                                                              |
| ermit, Technical co-operation      | Increased capacity of the mine product stockpiles:                                                                                                                    |
| ermit, Additional listed activity) | Relocation of the ore crusher circuit from underground to the surface;                                                                                                |
|                                    | Inclusion of the minerals in the waste rock into the mining licence, as the waste rock may potentially be crushed and sold as apprendet.                              |
| -     -   -                        | Construction of erosion control measures along watercourses within the mine;                                                                                          |
|                                    | Construction of a noise reduction berm through a watercourse;                                                                                                         |
|                                    | Storage and handling of dangerous goods such as diesel and reagents on site;                                                                                          |
|                                    | <ul> <li>Various pipeline and road crossings over watercourses, including a bridge<br/>crossing;</li> </ul>                                                           |
|                                    | New sewage and water pipelines;                                                                                                                                       |
|                                    | <ul> <li>New internal mine roads, and construction of an approved mine access<br/>road through a watercourse;</li> </ul>                                              |
|                                    | Ventilation shafts and raise boreholes;                                                                                                                               |
|                                    | Pollution Control Dams;                                                                                                                                               |
|                                    | Settling and return water dams;                                                                                                                                       |
|                                    | Generators or possibly a solar power plant on site, for back up power;                                                                                                |
|                                    | <ul> <li>A salvage yard for temporary storage of general and hazardous weeks.</li> </ul>                                                                              |
|                                    | The construction of phase 1a of the mine housing;                                                                                                                     |
|                                    | • The construction of a larger TSF (and associated infrastructure) on the farm Mimosa 81JQ. The area will increase from 142 ha to ~ 166 ha. The height will be ~ 44m. |

# ACTIVITIES TO BE AUTHORISED

က်

(Please provide copies of Environmental Authorisations obtained for the same property as **Appendix 3)**.
(Attach a proposed site plan, drawn to a scale acceptable to the competent Authority, showing the location of all the activities to be applied for, as **Appendix 4**)