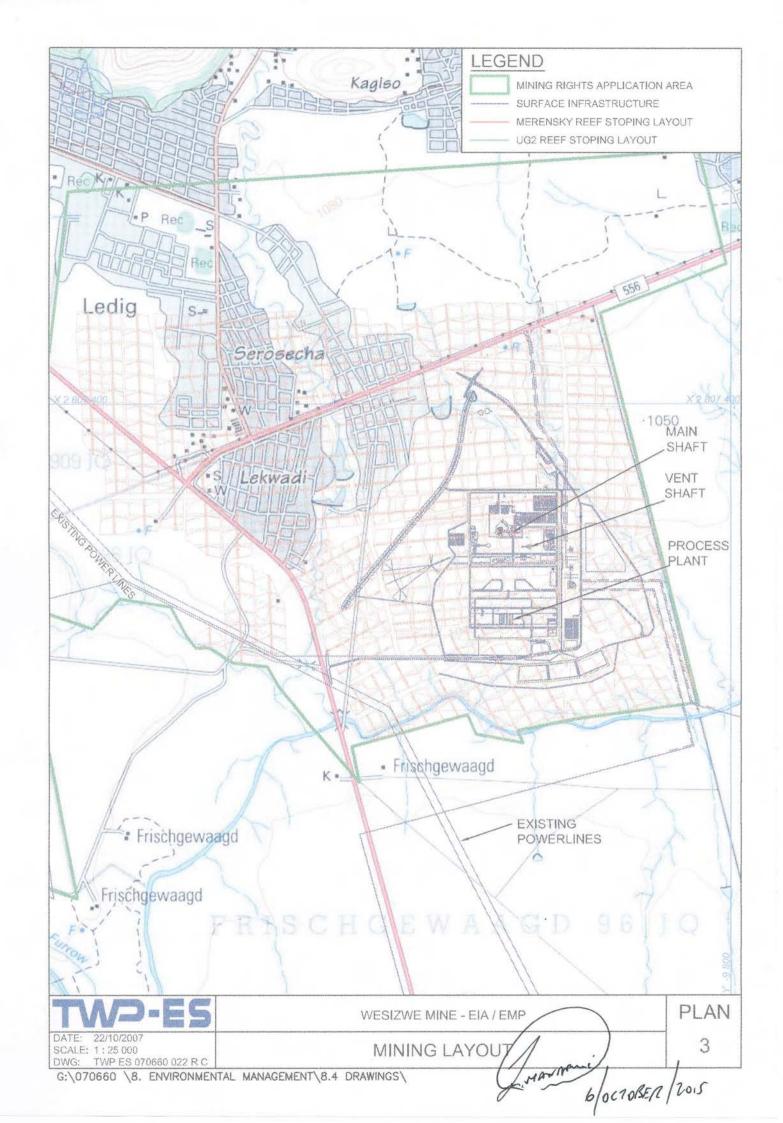

### 4. PROJECT DESCRIPTION

| Farm Name:                         | Remaining extent and portions 1, 3, 4, 11 of the farm Frischgewaagd 96 JQ;                                                                                            |
|------------------------------------|-----------------------------------------------------------------------------------------------------------------------------------------------------------------------|
|                                    | The remainder of the farm Mimosa 81JQ.                                                                                                                                |
|                                    | Frischgewaagd 96 JQ: 792.28 ha                                                                                                                                        |
| Application area (Ha)              | Ledig 909 JQ: 709.8 ha                                                                                                                                                |
| Magisterial district:              | Mimosa 81JQ: 964.87 ha                                                                                                                                                |
|                                    | Bojanala District Municipality (Moses Kotane Local Municipality and Rustenburg Local Municipality)                                                                    |
| Distance and direction from        | Plant Area: approximately (~) 1.5km south east of Ledig, 150 m from Lekwadi                                                                                           |
| nearest town                       | TSF Area: ~ 3km from Ledig, 630m east of Phatsima                                                                                                                     |
| 21 digit Surveyor General          | T0JQ00000000009600001                                                                                                                                                 |
| Code for each farm portion         | T0JQ0000000009600003                                                                                                                                                  |
|                                    | T0JQ0000000009600004                                                                                                                                                  |
|                                    | T0JQ0000000009600011                                                                                                                                                  |
|                                    | T0JQ0000000009600000                                                                                                                                                  |
|                                    | T0JQ000000008100000                                                                                                                                                   |
| Locality map                       | Attach a locality map at a scale no smaller than 1:250000 and attach as                                                                                               |
| December 21                        | Appendix 2                                                                                                                                                            |
| Description of the overall         | Application for the following additional (NEMA and NEMWA) Listed Activities                                                                                           |
| ectivity.                          | Bakubung Platinum Mine:                                                                                                                                               |
| Indicate Mining Right, Mining      | A fellione study to a                                                                                                                                                 |
| Permit, Prospecting right, Bulk    | A tailings pipeline between the mine and the TSF which will go through a watercourse;                                                                                 |
| Sampling, Production Right,        | An Increase in the capacity of the concentrator plant from 230 000 tons permonth to approx 265 000 tons.                                                              |
| xploration Right, Reconnaisance    | month to approx. 265 000 tons per month;                                                                                                                              |
| ermit, Technical co-operation      | Increased capacity of the mine product stockpiles:                                                                                                                    |
| ermit, Additional listed activity) | Relocation of the ore crusher circuit from underground to the surface;                                                                                                |
|                                    | Inclusion of the minerals in the waste rock into the mining licence, as the waste rock may potentially be crushed and sold as apprendet.                              |
| -     -   -                        | Construction of erosion control measures along watercourses within the mine;                                                                                          |
|                                    | Construction of a noise reduction berm through a watercourse;                                                                                                         |
|                                    | Storage and handling of dangerous goods such as diesel and reagents on site;                                                                                          |
|                                    | <ul> <li>Various pipeline and road crossings over watercourses, including a bridge<br/>crossing;</li> </ul>                                                           |
|                                    | New sewage and water pipelines;                                                                                                                                       |
|                                    | <ul> <li>New internal mine roads, and construction of an approved mine access<br/>road through a watercourse;</li> </ul>                                              |
|                                    | Ventilation shafts and raise boreholes;                                                                                                                               |
|                                    | Pollution Control Dams;                                                                                                                                               |
|                                    | Settling and return water dams;                                                                                                                                       |
|                                    | Generators or possibly a solar power plant on site, for back up power;                                                                                                |
|                                    | <ul> <li>A salvage yard for temporary storage of general and hazardous weeks.</li> </ul>                                                                              |
|                                    | The construction of phase 1a of the mine housing;                                                                                                                     |
|                                    | • The construction of a larger TSF (and associated infrastructure) on the farm Mimosa 81JQ. The area will increase from 142 ha to ~ 166 ha. The height will be ~ 44m. |

# ACTIVITIES TO BE AUTHORISED

က်

(Please provide copies of Environmental Authorisations obtained for the same property as **Appendix 3)**.
(Attach a proposed site plan, drawn to a scale acceptable to the competent Authority, showing the location of all the activities to be applied for, as **Appendix 4**)