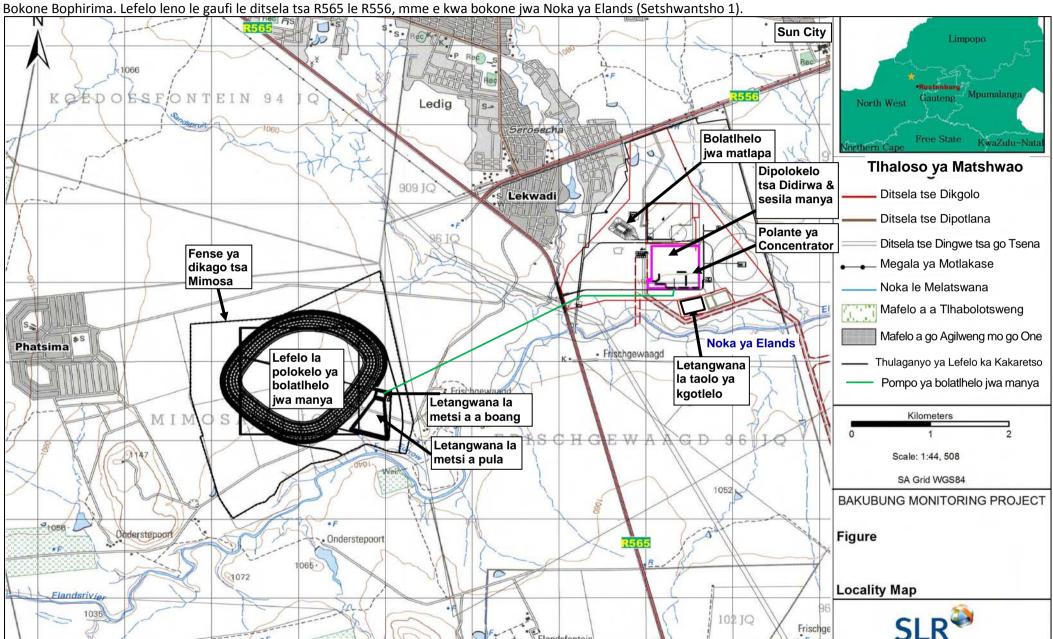

### 4. PROJECT DESCRIPTION

| Farm Name:                         | Remaining extent and portions 1, 3, 4, 11 of the farm Frischgewaagd 96 JQ;                                                                                            |
|------------------------------------|-----------------------------------------------------------------------------------------------------------------------------------------------------------------------|
|                                    | The remainder of the farm Mimosa 81JQ.                                                                                                                                |
|                                    | Frischgewaagd 96 JQ: 792.28 ha                                                                                                                                        |
| Application area (Ha)              | Ledig 909 JQ: 709.8 ha                                                                                                                                                |
| Magisterial district:              | Mimosa 81JQ: 964.87 ha                                                                                                                                                |
|                                    | Bojanala District Municipality (Moses Kotane Local Municipality and Rustenburg Local Municipality)                                                                    |
| Distance and direction from        | Plant Area: approximately (~) 1.5km south east of Ledig, 150 m from Lekwadi                                                                                           |
| nearest town                       | TSF Area: ~ 3km from Ledig, 630m east of Phatsima                                                                                                                     |
| 21 digit Surveyor General          | T0JQ00000000009600001                                                                                                                                                 |
| Code for each farm portion         | T0JQ0000000009600003                                                                                                                                                  |
|                                    | T0JQ0000000009600004                                                                                                                                                  |
|                                    | T0JQ0000000009600011                                                                                                                                                  |
|                                    | T0JQ0000000009600000                                                                                                                                                  |
|                                    | T0JQ000000008100000                                                                                                                                                   |
| Locality map                       | Attach a locality map at a scale no smaller than 1:250000 and attach as                                                                                               |
| December 21                        | Appendix 2                                                                                                                                                            |
| Description of the overall         | Application for the following additional (NEMA and NEMWA) Listed Activities                                                                                           |
| ectivity.                          | Bakubung Platinum Mine:                                                                                                                                               |
| Indicate Mining Right, Mining      | A fellione study to a                                                                                                                                                 |
| Permit, Prospecting right, Bulk    | A tailings pipeline between the mine and the TSF which will go through a watercourse;                                                                                 |
| Sampling, Production Right,        | An Increase in the capacity of the concentrator plant from 230 000 tons permonth to approx 265 000 tons.                                                              |
| xploration Right, Reconnaisance    | month to approx. 265 000 tons per month;                                                                                                                              |
| ermit, Technical co-operation      | Increased capacity of the mine product stockpiles:                                                                                                                    |
| ermit, Additional listed activity) | Relocation of the ore crusher circuit from underground to the surface;                                                                                                |
|                                    | Inclusion of the minerals in the waste rock into the mining licence, as the waste rock may potentially be crushed and sold as apprendet.                              |
| -     -   -                        | Construction of erosion control measures along watercourses within the mine;                                                                                          |
|                                    | Construction of a noise reduction berm through a watercourse;                                                                                                         |
|                                    | Storage and handling of dangerous goods such as diesel and reagents on site;                                                                                          |
|                                    | <ul> <li>Various pipeline and road crossings over watercourses, including a bridge<br/>crossing;</li> </ul>                                                           |
|                                    | New sewage and water pipelines;                                                                                                                                       |
|                                    | <ul> <li>New internal mine roads, and construction of an approved mine access<br/>road through a watercourse;</li> </ul>                                              |
|                                    | Ventilation shafts and raise boreholes;                                                                                                                               |
|                                    | Pollution Control Dams;                                                                                                                                               |
|                                    | Settling and return water dams;                                                                                                                                       |
|                                    | Generators or possibly a solar power plant on site, for back up power;                                                                                                |
|                                    | <ul> <li>A salvage yard for temporary storage of general and hazardous weeks.</li> </ul>                                                                              |
|                                    | The construction of phase 1a of the mine housing;                                                                                                                     |
|                                    | • The construction of a larger TSF (and associated infrastructure) on the farm Mimosa 81JQ. The area will increase from 142 ha to ~ 166 ha. The height will be ~ 44m. |