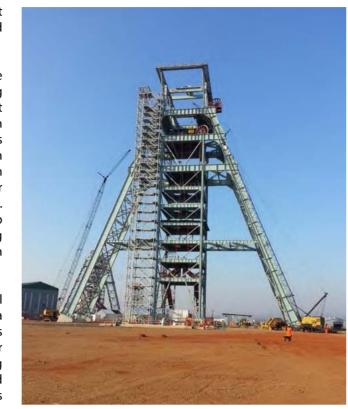

he necessary skills to enter the world of work in the mining sector. The chosen training provider is a registered specialist provider, qualified and experienced to provide core business skills in mining. It is hoped that these trainees will eventually be able to join Bakubung Platinum Mine once it is in operation. However, in the meantime, it will equip them with the skills to improve their job opportunities in the wider workplace in the mining sector.

This initiative fits into the overall ramping up process of building the Bakubung Platinum Mine. The main objective of this process is not only about meeting the requirements of compliance, it is also about the business imperative. We have identified that there is a need for local people to be trained and developed in order to work at the



mine. Therefore, we have to take responsibility to look at succession and build a pipeline of skills talent for our mine, while at the same time assisting with career-pathing for young people. This will ensure that there are people who are available to take these future jobs opportunities at the mine at an operational level.

At a strategic level, such initiatives also contributes to meeting the skills development needs of the National Development Plan at a community level.



atsadi le bana ba sekolo sa Primary sa Vuka, se se kwa Boshoek, ba ne ba gakgabetse ka Dboitumelo, ga setlamo sa Bakubung Platinum Mine se neelana ka ditlhako go bana ba ba dikobo-di-khutswane ba ba tsenang kwa sekolong se. Bontsi ba baithuto fa, ke bana ba badiri ba dipolase tse di kwa Boshoek, mme go mo pontsheng