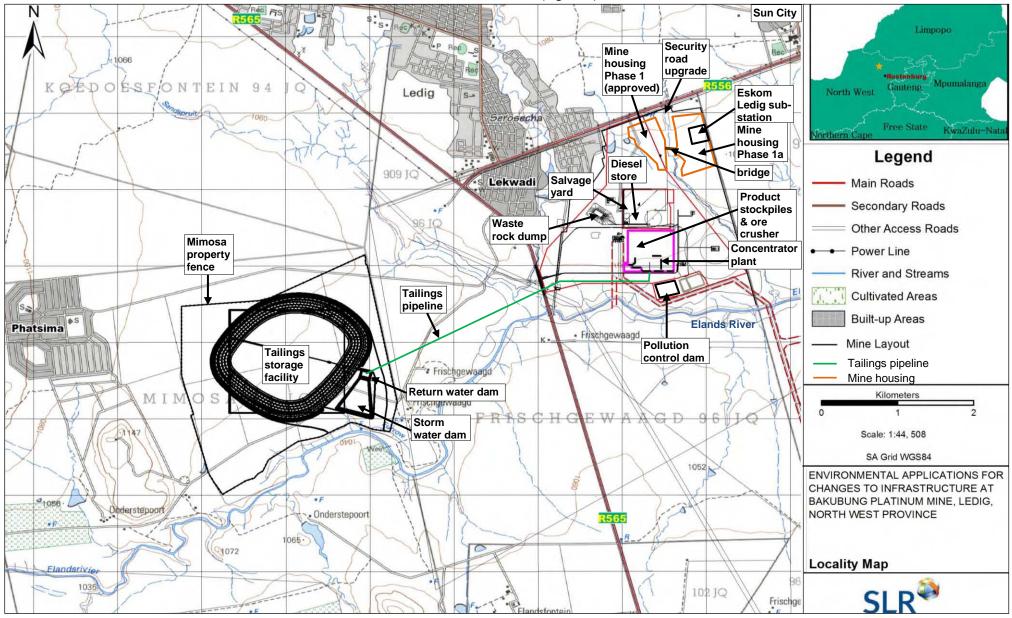

### 4. PROJECT DESCRIPTION

| Farm Name:                         | Remaining extent and portions 1, 3, 4, 11 of the farm Frischgewaagd 96 JQ;                                                                                            |
|------------------------------------|-----------------------------------------------------------------------------------------------------------------------------------------------------------------------|
|                                    | The remainder of the farm Mimosa 81JQ.                                                                                                                                |
|                                    | Frischgewaagd 96 JQ: 792.28 ha                                                                                                                                        |
| Application area (Ha)              | Ledig 909 JQ: 709.8 ha                                                                                                                                                |
| Magisterial district:              | Mimosa 81JQ: 964.87 ha                                                                                                                                                |
|                                    | Bojanala District Municipality (Moses Kotane Local Municipality and Rustenburg Local Municipality)                                                                    |
| Distance and direction from        | Plant Area: approximately (~) 1.5km south east of Ledig, 150 m from Lekwadi                                                                                           |
| nearest town                       | TSF Area: ~ 3km from Ledig, 630m east of Phatsima                                                                                                                     |
| 21 digit Surveyor General          | T0JQ00000000009600001                                                                                                                                                 |
| Code for each farm portion         | T0JQ0000000009600003                                                                                                                                                  |
|                                    | T0JQ0000000009600004                                                                                                                                                  |
|                                    | T0JQ0000000009600011                                                                                                                                                  |
|                                    | T0JQ0000000009600000                                                                                                                                                  |
|                                    | T0JQ000000008100000                                                                                                                                                   |
| Locality map                       | Attach a locality map at a scale no smaller than 1:250000 and attach as                                                                                               |
| December 21                        | Appendix 2                                                                                                                                                            |
| Description of the overall         | Application for the following additional (NEMA and NEMWA) Listed Activities                                                                                           |
| ectivity.                          | Bakubung Platinum Mine:                                                                                                                                               |
| Indicate Mining Right, Mining      | A fellione study to a                                                                                                                                                 |
| Permit, Prospecting right, Bulk    | A tailings pipeline between the mine and the TSF which will go through a watercourse;                                                                                 |
| Sampling, Production Right,        | An Increase in the capacity of the concentrator plant from 230 000 tons permonth to approx 265 000 tons.                                                              |
| xploration Right, Reconnaisance    | month to approx. 265 000 tons per month;                                                                                                                              |
| ermit, Technical co-operation      | Increased capacity of the mine product stockpiles:                                                                                                                    |
| ermit, Additional listed activity) | Relocation of the ore crusher circuit from underground to the surface;                                                                                                |
|                                    | Inclusion of the minerals in the waste rock into the mining licence, as the waste rock may potentially be crushed and sold as apprendet.                              |
| -     -   -                        | Construction of erosion control measures along watercourses within the mine;                                                                                          |
|                                    | Construction of a noise reduction berm through a watercourse;                                                                                                         |
|                                    | Storage and handling of dangerous goods such as diesel and reagents on site;                                                                                          |
|                                    | <ul> <li>Various pipeline and road crossings over watercourses, including a bridge<br/>crossing;</li> </ul>                                                           |
|                                    | New sewage and water pipelines;                                                                                                                                       |
|                                    | <ul> <li>New internal mine roads, and construction of an approved mine access<br/>road through a watercourse;</li> </ul>                                              |
|                                    | Ventilation shafts and raise boreholes;                                                                                                                               |
|                                    | Pollution Control Dams;                                                                                                                                               |
|                                    | Settling and return water dams;                                                                                                                                       |
|                                    | Generators or possibly a solar power plant on site, for back up power;                                                                                                |
|                                    | <ul> <li>A salvage yard for temporary storage of general and hazardous weeks.</li> </ul>                                                                              |
|                                    | The construction of phase 1a of the mine housing;                                                                                                                     |
|                                    | • The construction of a larger TSF (and associated infrastructure) on the farm Mimosa 81JQ. The area will increase from 142 ha to ~ 166 ha. The height will be ~ 44m. |