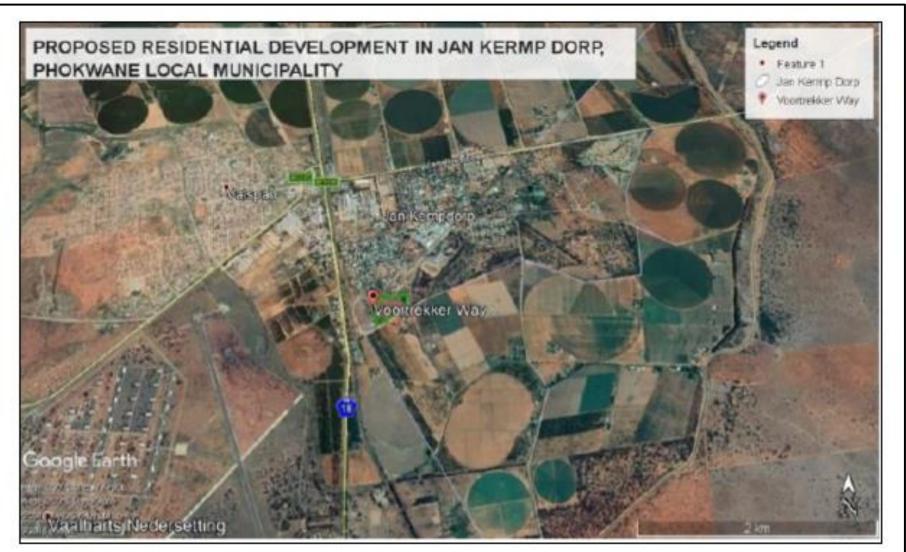

Phokwane Municipality intends to develop 45 middle income residential area with units of an average size of 900m<sup>2</sup> to 1000m<sup>2</sup> on Portion 42 of farm Geldunskat No 36 in Jan Kempdorp, which is approximately 6.20 hectares. The proposed site is located on the south-western direction of the town as shown in Figure 1 below. The proposed development is an infill development because it is a vacant and undeveloped land that is currently zoned as an open space; therefore, the land use will have change to a residential area as a result of the proposed activity. The co-ordinate of the proposed site is \$27°55'43.31" and \$24°49'54.12.