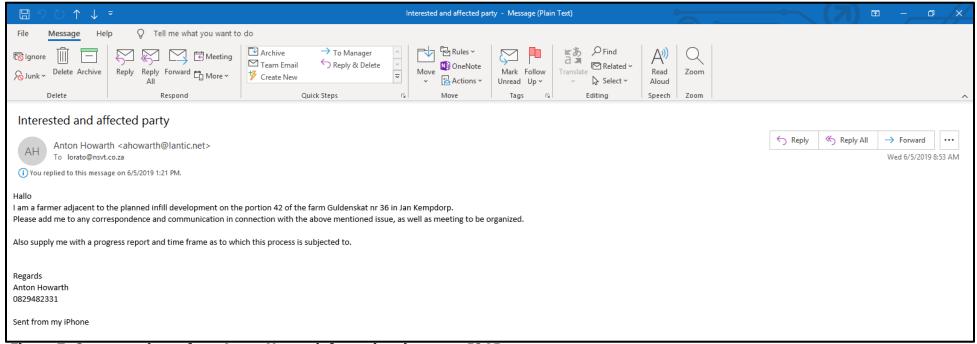

#### **NOTIFICATION TO REGISTERED I&APS**

Figure 6: Notification sent to Anton Howarth (Registered I&AP)

Figure 7: Correspondence from Anton Howarth for registering as an I&AP

Figure 8: Notification sent to WR Tintinger (Registered I&AP)