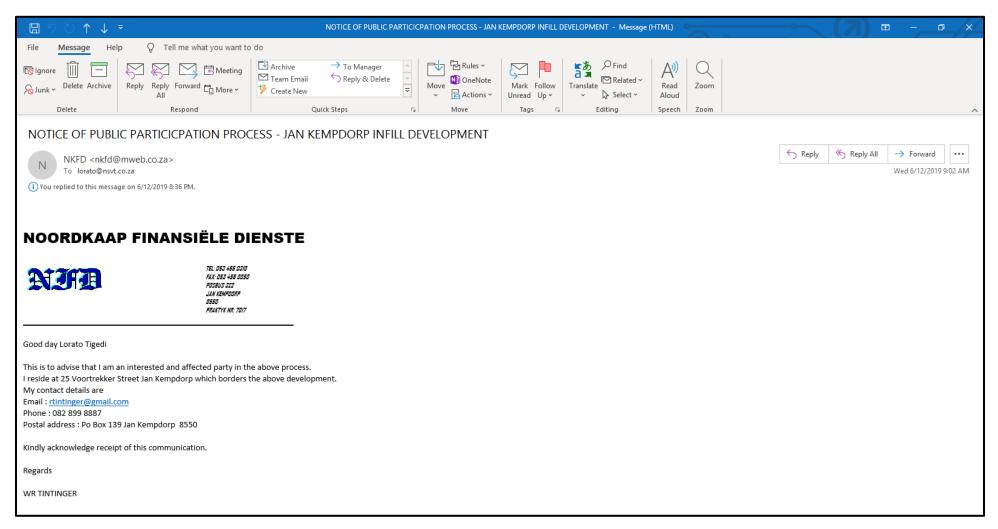

#### **NOTIFICATION TO REGISTERED I&APS**

Figure 6: Notification sent to Anton Howarth (Registered I&AP)

Figure 7: Correspondence from Anton Howarth for registering as an I&AP

Figure 8: Notification sent to WR Tintinger (Registered I&AP)

Figure 9: Correspondence from WR Tintinger for registering as an I&AP