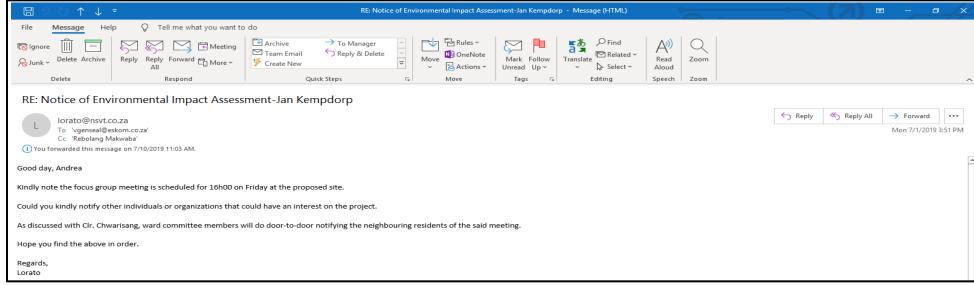

#### **NOTIFICATION OF FOCUS GROUP MEETING TO ESKOM**

Figure 11: Notification sent to Eskom for the Focus Group Meeting

NOTIFICATION OF FOCUS GROUP MEETING TO VAALHARTS WATER Re: Jan Kempdorp Infill Development-Notice of Meeting - Message (HTML) Q Tell me what you want to do Reply & Delete Mark Follow Translate Read Zoom Unread Up ~ Aloud Quick Steps Delete Respond Speech Zoom Re: Jan Kempdorp Infill Development-Notice of Meeting ← Reply ≪ Reply All -> Forward lorato@nsvt.co.za To 'Niel van Eeden' Mon 7/1/2019 3:56 PM (i) This message was sent with High importance. Phokwane Infill Planning JkD-BID.pdf Good day, Sir Kindly note the focus group meeting is scheduled for 16h00 on Friday, 5<sup>th</sup> July 2019, at the proposed site. Could you kindly notify other individuals or organizations that could have an interest on the project. As discussed with CIr. Chwarisang, ward committee members will do door-to-door notifying the neighbouring residents of the said meeting. Hope you find the above in order. Regards, Lorato Lorato Tigedi Pr. Sci. Nat Director Mentee 2014:2015

Figure 12: Notification sent to Vaalharts for the Focus Group Meeting

**NOTIFICATION REGISTERED I&APS** 

Figure 13: Notification sent to Anton Howarth for the Focus Group Meeting

Figure 14: Notification sent to WR Tintinger for the Focus Group Meeting