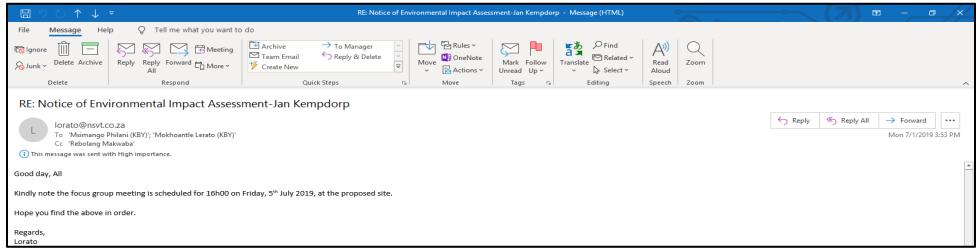

Figure 12: Notification sent to Vaalharts for the Focus Group Meeting

**NOTIFICATION REGISTERED I&APS** 

Figure 13: Notification sent to Anton Howarth for the Focus Group Meeting

Figure 14: Notification sent to WR Tintinger for the Focus Group Meeting