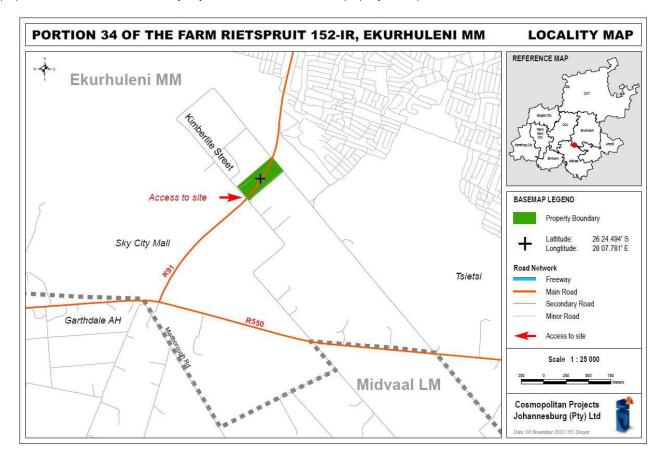

### **Project Name**

Portion 34 of the Farm Rietspruit 152-IR

#### **Project Description**

The application involves the establishment of a Residential Township on Portion 34 of the Farm Rietspruit 152-IR within the jurisdiction of Ekurhuleni Metropolitan Municipality, Gauteng Province. The proposed site of approximately 8.58 hectares has a current zoning of "Agriculture".

#### **Project Locality**

The proposed site is located 1 km from Sky City Mall and the K91 divides the property in two parts.

You are invited to register as an Interested and/or Affected Party (I&AP).

Please submit your name, contact information and interest in, or objection to the matter to the environmental consultant within 30 days from the date of this notice.