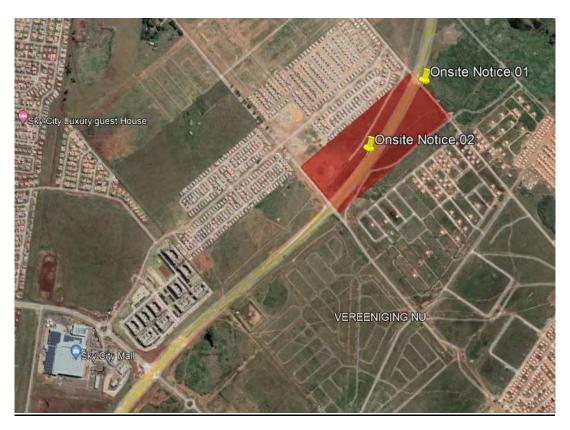

## PROOF OF PLACEMENT OF ONSITE NOTICES

**Map showing placement of Onsite Notices** 

Onsite Notice 01: Placed at northern corner of property

Onsite Notice 02: Placed on the K91 in the centre of the property