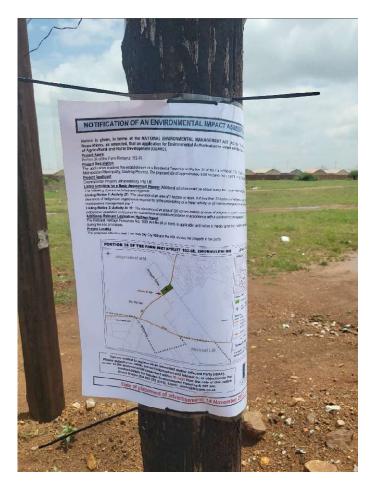

# NOTIFICATION OF AN ENVIRONMENTAL IMPACT ASSESSMENT PROCESS

Notice is given, in terms of the NATIONAL ENVIRONMENTAL MANAGEMENT ACT (Act No 107 of 1998) and the 2014 EIA Regulations, as amended, that an application for Environmental Authorisation is lodged with the Gauteng Province Department of Agricultural and Rural Development (GDARD).

### **Project Name**

Portion 34 of the Farm Rietspruit 152-IR

#### **Project Description**

The application involves the establishment of a Residential Township on Portion 34 of the Farm Rietspruit 152-IR within the jurisdiction of Ekurhuleni Metropolitan Municipality, Gauteng Province. The proposed site of approximately 8.58 hectares has a current zoning of "Agriculture".

#### **Project Locality**

The proposed site is located 1 km from Sky City Mall and the K91 divides the property in two parts.

You are invited to register as an Interested and/or Affected Party (I&AP).

Please submit your name, contact information and interest in, or objection to the matter to the environmental consultant within 30 days from the date of this notice.

## PROOF OF PLACEMENT OF ONSITE NOTICES

**Map showing placement of Onsite Notices** 

Onsite Notice 01: Placed at northern corner of property

Onsite Notice 02: Placed on the K91 in the centre of the property