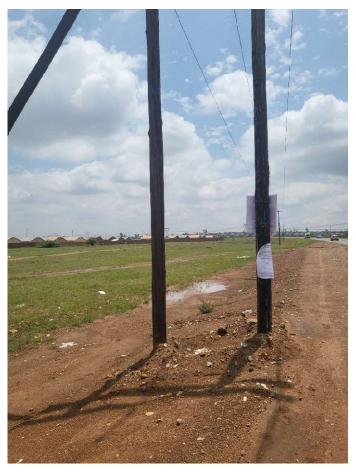

#### **Project Locality**

The proposed site is located 1 km from Sky City Mall and the K91 divides the property in two parts.

You are invited to register as an Interested and/or Affected Party (I&AP).

Please submit your name, contact information and interest in, or objection to the matter to the environmental consultant within 30 days from the date of this notice.

## PROOF OF PLACEMENT OF ONSITE NOTICES

**Map showing placement of Onsite Notices** 

Onsite Notice 01: Placed at northern corner of property

Onsite Notice 02: Placed on the K91 in the centre of the property