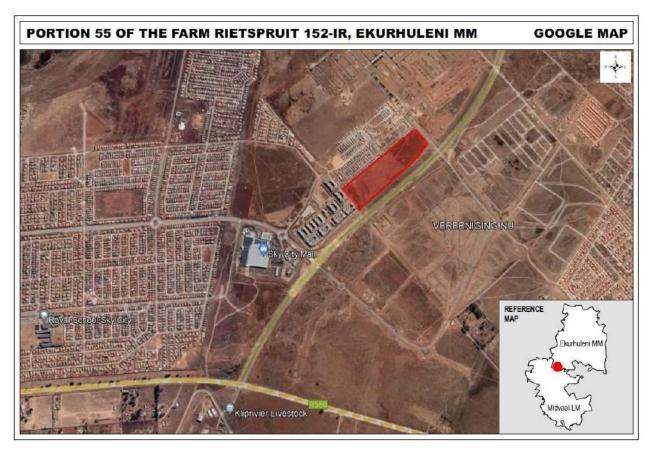

#### Project Name

Portion 55 of the Farm Rietspruit 152-IR

#### Project Description

The application involves the establishment of a Residential Township on Portion 55 of the Farm Rietspruit 152-IR within the jurisdiction of Ekurhuleni Metropolitan Municipality, Gauteng Province. The proposed site of approximately 4.95 hectares has a current zoning of "Agriculture". **Project Applicant** 

#### Project Locality

The proposed site is located on the corner of Cosmopolitan Drive and Kimberlite Street.

You are invited to register as an Interested and/or Affected Party (I&AP). Please submit your name, contact information and interest in, or objection to the matter to the environmental consultant within 30 days from the date of this notice. Contact details for Isquare Environmental Planning & GIS are: Ronel Dreyer (Tel 082 375 2015); Email: roneld@isquare.co.za