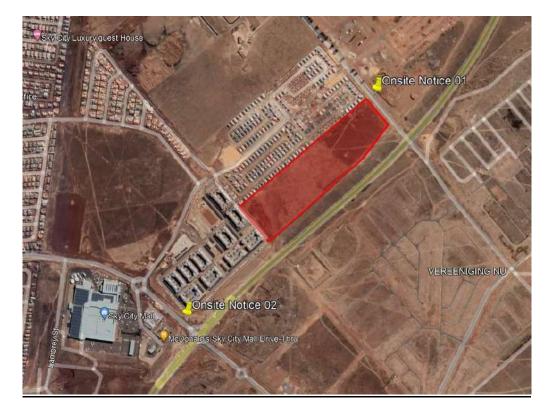

# **PROOF OF PLACEMENT OF ONSITE NOTICES**

Map showing placement of Onsite Notices

Onsite Notice 01: Placed at northern corner of property in Kimberlite Street

## Onsite Notice 02: Placed on corner of Cosmopolitan Drive and McDonalds Sky City Mall Drive-Thru