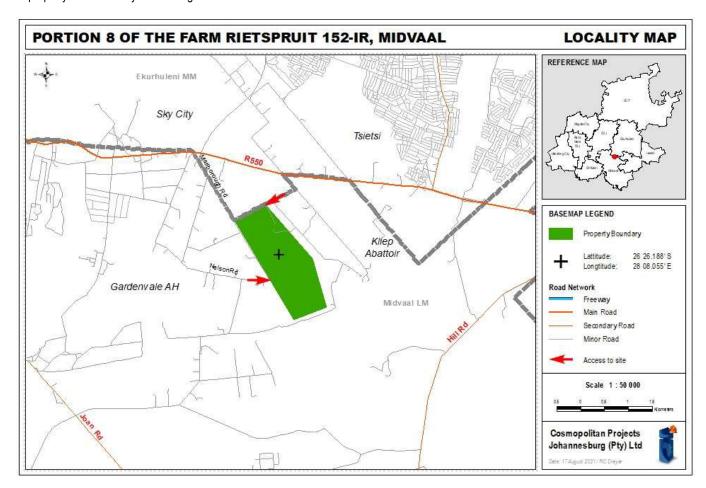

### **Project Name & Description**

Proposed Township Development on Portion 8 of the Farm Rietspruit 152-IR, within the jurisdiction of Midvaal Local Municipality, Gauteng Province. The Developer is proposing a residential development with erf sizes varying between 155 and 202 sgm on approximately 172 ha.

#### **Project Locality**

The property is bounded by Marlborough Rd to the west with access via Nelson Rd.

You are invited to register as an Interested and/or Affected Party (I&AP).

Please submit your name, contact information and interest in, or objection to the matter to the environmental consultant within 37 days from the date of this notice.