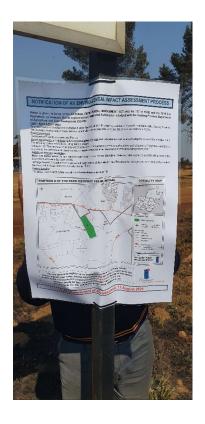

### NOTIFICATION OF AN ENVIRONMENTAL IMPACT ASSESSMENT PROCESS

Notice is given, in terms of the NATIONAL ENVIRONMENTAL MANAGEMENT ACT (Act No 107 of 1998) and the 2014 EIA Regulations, as amended, that an application for Environmental Authorisation is lodged with the Gauteng Province Department of Agricultural and Rural Development (GDARD).

### **Project Name & Description**

Proposed Township Development on Portion 8 of the Farm Rietspruit 152-IR, within the jurisdiction of Midvaal Local Municipality, Gauteng Province. The Developer is proposing a residential development with erf sizes varying between 155 and 202 sgm on approximately 172 ha.

#### **Project Locality**

The property is bounded by Marlborough Rd to the west with access via Nelson Rd.

You are invited to register as an Interested and/or Affected Party (I&AP).

Please submit your name, contact information and interest in, or objection to the matter to the environmental consultant within 37 days from the date of this notice.