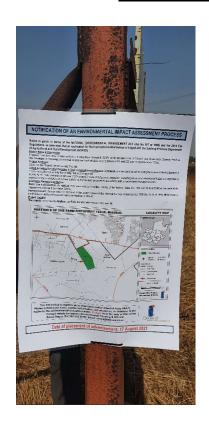

### NOTIFICATION OF AN ENVIRONMENTAL IMPACT ASSESSMENT PROCESS

Notice is given, in terms of the NATIONAL ENVIRONMENTAL MANAGEMENT ACT (Act No 107 of 1998) and the 2014 EIA Regulations, as amended, that an application for Environmental Authorisation is lodged with the Gauteng Province Department of Agricultural and Rural Development (GDARD).

### **Project Name & Description**

Proposed Township Development on Portion 8 of the Farm Rietspruit 152-IR, within the jurisdiction of Midvaal Local Municipality, Gauteng Province. The Developer is proposing a residential development with erf sizes varying between 155 and 202 sgm on approximately 172 ha.

#### **Project Locality**

The property is bounded by Marlborough Rd to the west with access via Nelson Rd.

You are invited to register as an Interested and/or Affected Party (I&AP).

Please submit your name, contact information and interest in, or objection to the matter to the environmental consultant within 37 days from the date of this notice.