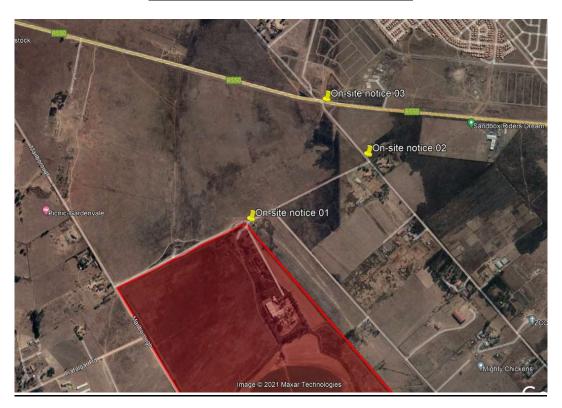

# **Proof of Placement of Onsite Notification Posters**

Map showing placement of on-site notices

On-site notice 01: Placed at the entrance gate of property

# On-site notice 02

On-site notice 03: Placed on the R550