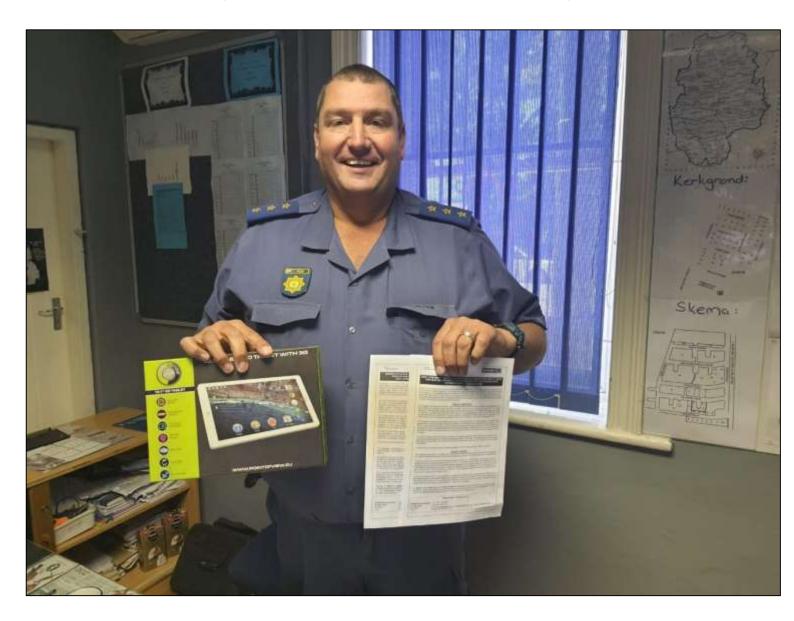

## PROOF OF ELECTRONIC TABLET WITH DRAFT ENVIRONMENTAL AUTHORISATION (EA) AMENDMENT ASSESSMENT REPORT MADE AVAILABLE AT THE SUTHERLAND POLICE STATION

(COORDINATES: 32° 23' 45.32" S; 20° 39' 38.76" E)