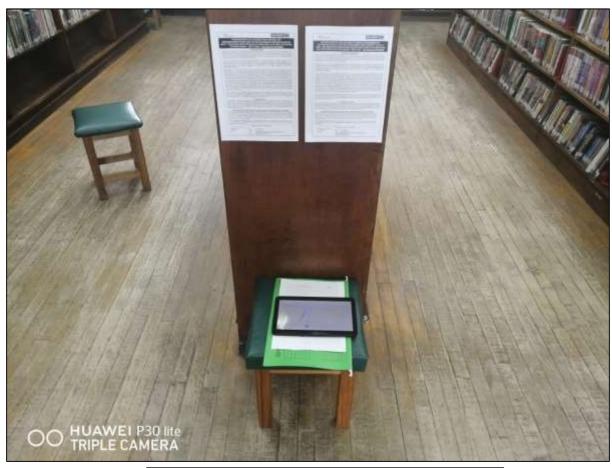

## PROOF OF ELECTRONIC TABLET WITH DRAFT ENVIRONMENTAL AUTHORISATION (EA) AMENDMENT ASSESSMENT REPORT MADE AVAILABLE AT THE LAINGSBURG LOCAL LIBRARY

(COORDINATES: 33° 11' 50.56"S; 20° 51' 30.83" E)