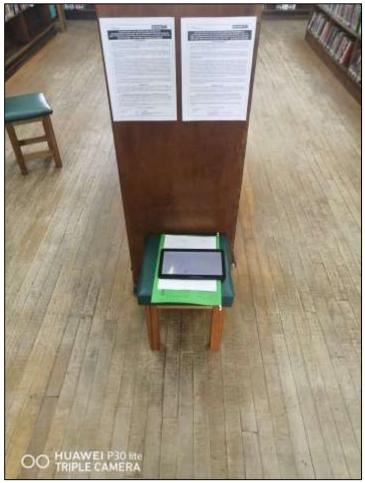

## PROOF OF ELECTRONIC TABLET WITH DRAFT ENVIRONMENTAL AUTHORISATION (EA) AMENDMENT ASSESSMENT REPORT MADE AVAILABLE AT THE LAINGSBURG LOCAL LIBRARY

(COORDINATES: 33° 11' 50.56"S; 20° 51' 30.83" E)