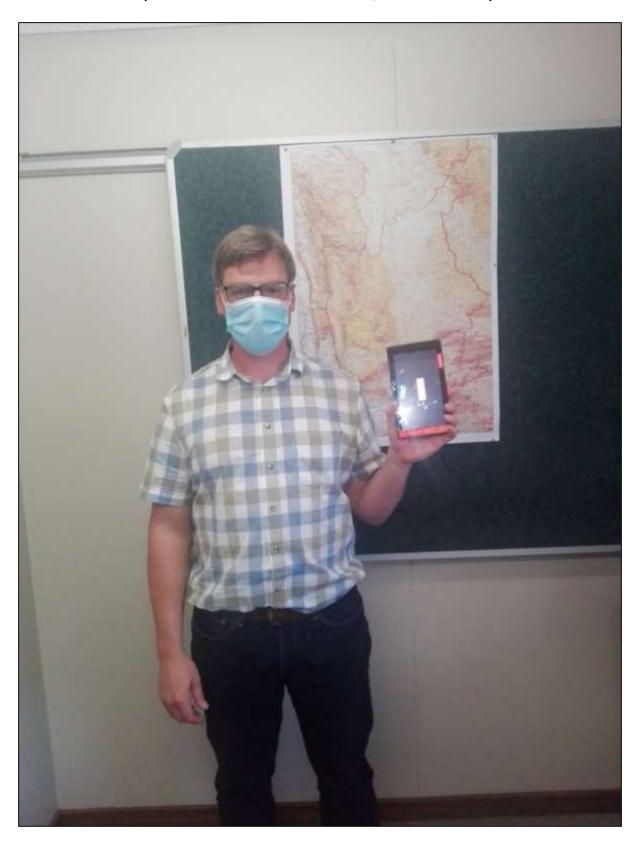

## PROOF OF ELECTRONIC TABLET WITH DRAFT ENVIRONMENTAL AUTHORISATION (EA) AMENDMENT ASSESSMENT REPORT MADE AVAILABLE AT THE WITZENBERG LOCAL MUNICIPALITY (TECHNICAL SERVICES ENQUIRIES)

(COORDINATES: 33° 22' 16.00" S; 19° 18' 26.67" E)