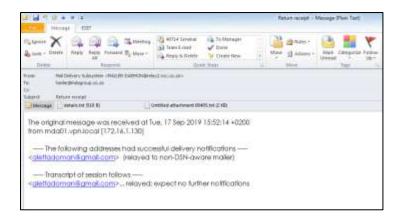

Property owners not notified by means of the above mentioned process were notified by means of e-mail / registered mail. Please see proof thereof attached hereto.

| Delete   | Eorward More | ▲ 41714 Senekal     ▲ To M       ▲ Team E-mail     ✓ Dom       ▲ Reply B: Detete     ❤ Creat |        | B Move * | Mark Categorize Follow |
|----------|--------------|----------------------------------------------------------------------------------------------|--------|----------|------------------------|
| Deletic: | Respond      | Quick Steps                                                                                  | 100000 | Mayre    | Tegs                   |
| т        |              | opanonokeng co za                                                                            |        |          |                        |
| c        |              | <ol> <li>Maselspoort Pipeline</li> <li>07:47 AM</li> </ol>                                   |        |          |                        |