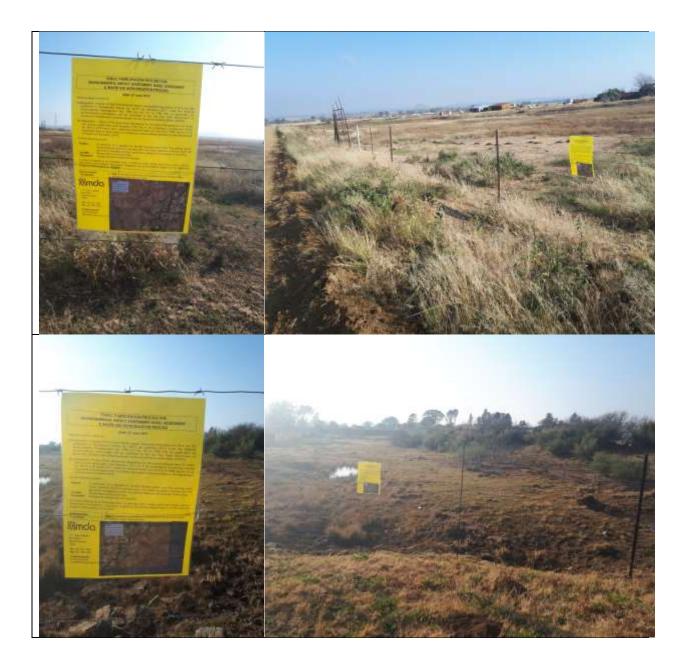

## Site Notices:

18 Geklass/Foxerd

Volkabled, Wyills 28 June 2014

Notification to Landowner and Adjacent Landowners:

A Pamphlet Distribution Process was undertaken on the 6<sup>th</sup> and 10<sup>th</sup> of September 2019.