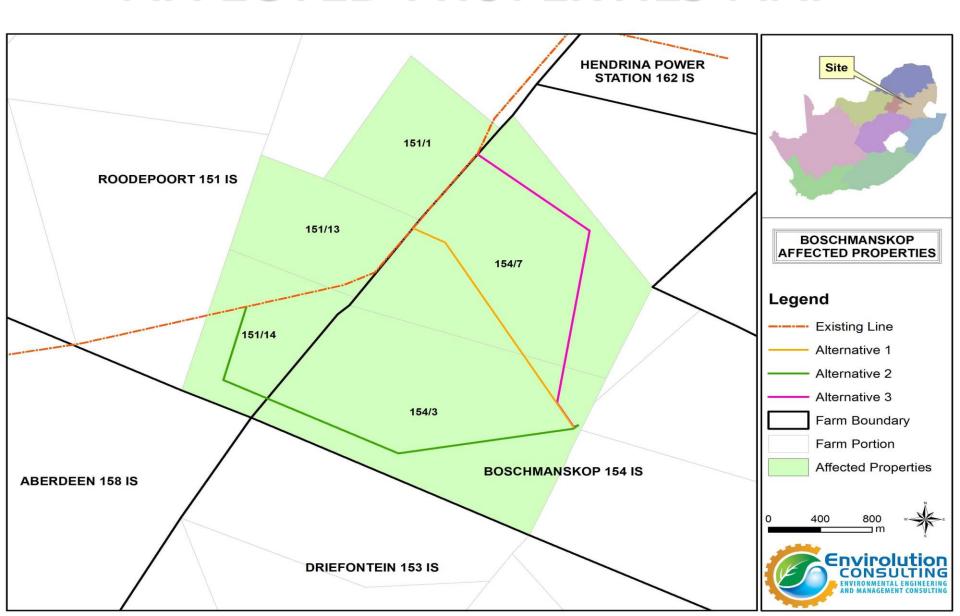

DVW: All in all we are not in opposition to the power line and we are happy with the preferred power line (Alternative 1) route, but not happy with the Alternative 3. As long as the power line does not transverse over my buildings then I'm happy.

TS: Noted, yes the Alternative 1 is most preferred as it does not directly cross any watercourse and is ideally preferred as it is the shortest route and has the least impact on the watercourses recorded on site and has less environmental impacts of the other two alternatives.

#### **POWERLINE DEVELOPMENT**

- Eskom proposes the development of a 132 kV Chikadee power line between the existing Hendrina/Arbedeen 132 kV power line and the proposed Boschmanskop Traction Station within the Steve Tshwete Local Municipality, Mpumalanga Province.
- The proposed development traverses Farm
   Boschmanskop 154 IS Portion 3, 7 and Farm Roodepoort
   151 IS, Portion 13.

# PROJECT DESCRIPTION continued...

- The length of power line **Alternative 1** is approximately 2.3 km in total and it will originate from the proposed Boschmanskop substation. The power line will start at the proposed Boschmanskop substation and span in a north westerly direction for approximately 1830 m and will turn slightly to a more westerly direction for approximately 260 m before joining the existing Hendrina/Aberdeen 132 kV power line.
- Two other alternative power line routes are proposed.
- Alternative 2 is approximately 3.4 km in length.
- Alternative 3 is approximately 2.9 km in length.
  - They will transverse the same property as Alternative 1

# AFFECTED PROPERTIES MAP

#### **Vegetation Assessment findings**

- Alternative 1 has a lower probability of causing direct impacts on intact moist grassland vegetation as most the route comprises secondary vegetation or are modified. This route is thus preferred from a vegetation perspective.
- The vegetation assessment has no objection if Alternative 3 is implemented, provided that mitigation measures are applied to limit the impact on the vegetation to a minimum.
- Wetland Assessment findings
- Alternative 2 crosses and unchannelled valley bottom watercourse (Perennial river) of which is undesired from a watercourse impact perspective.
   Alternative 2 also crosses a seepage wetland.

# Summary of specialist conclusions continued...

Alternative 1 does not directly cross any watercourse and is ideally preferred as it is the shortest route and has the least impact on the watercourses recorded on site.

#### Visual Assessment findings

- The only observers in the study area are residents from the dispersed farming community. Only one farmstead was identified in the Zone of Maximum Visual Exposure (ZMVE) which is located at Portion 7 of the farm Boschmanskop 154.
- Alternative 2 is the most preferred option. This alignment is the furthest away from any sensitive observers and will therefore have the least impact on them.