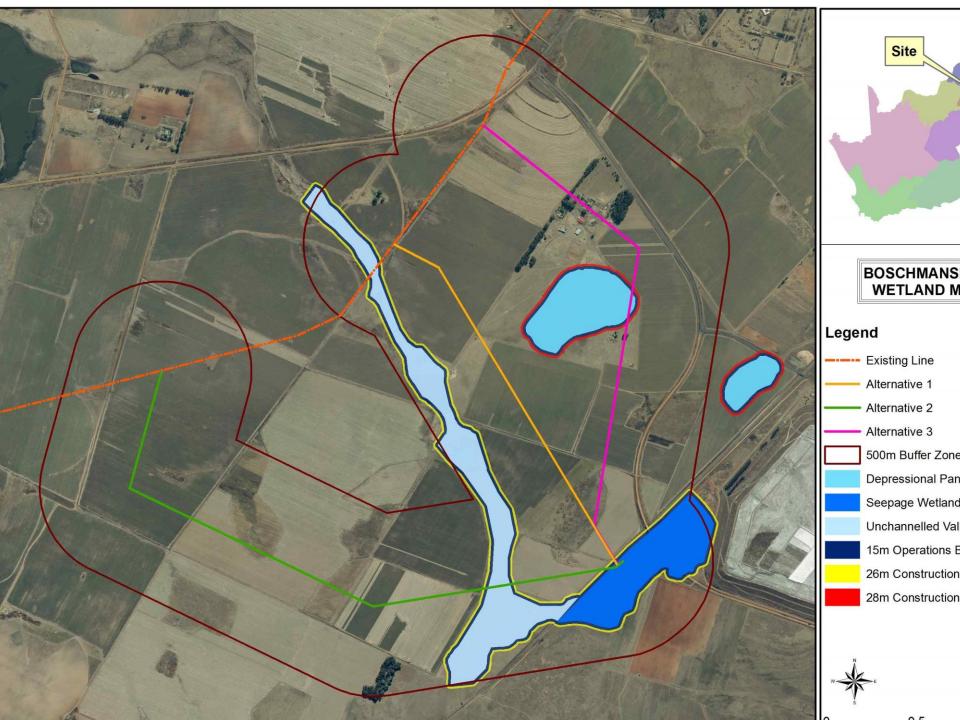

#### **Vegetation Assessment findings**

- Alternative 1 has a lower probability of causing direct impacts on intact moist grassland vegetation as most the route comprises secondary vegetation or are modified. This route is thus preferred from a vegetation perspective.
- The vegetation assessment has no objection if Alternative 3 is implemented, provided that mitigation measures are applied to limit the impact on the vegetation to a minimum.
- Wetland Assessment findings
- Alternative 2 crosses and unchannelled valley bottom watercourse (Perennial river) of which is undesired from a watercourse impact perspective.
   Alternative 2 also crosses a seepage wetland.

# Summary of specialist conclusions continued...

Alternative 1 does not directly cross any watercourse and is ideally preferred as it is the shortest route and has the least impact on the watercourses recorded on site.

#### Visual Assessment findings

- The only observers in the study area are residents from the dispersed farming community. Only one farmstead was identified in the Zone of Maximum Visual Exposure (ZMVE) which is located at Portion 7 of the farm Boschmanskop 154.
- Alternative 2 is the most preferred option. This alignment is the furthest away from any sensitive observers and will therefore have the least impact on them.