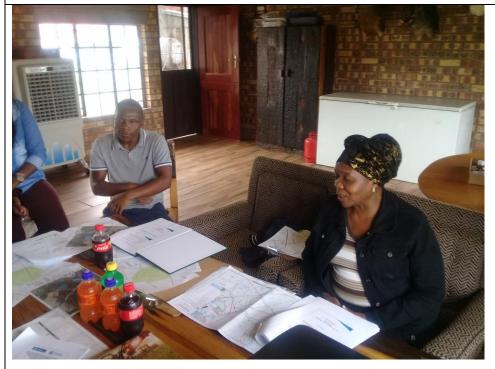

Photo 3: Eskom representatives at Focus Group Meeting.

Photos taken by Thabang Sekele