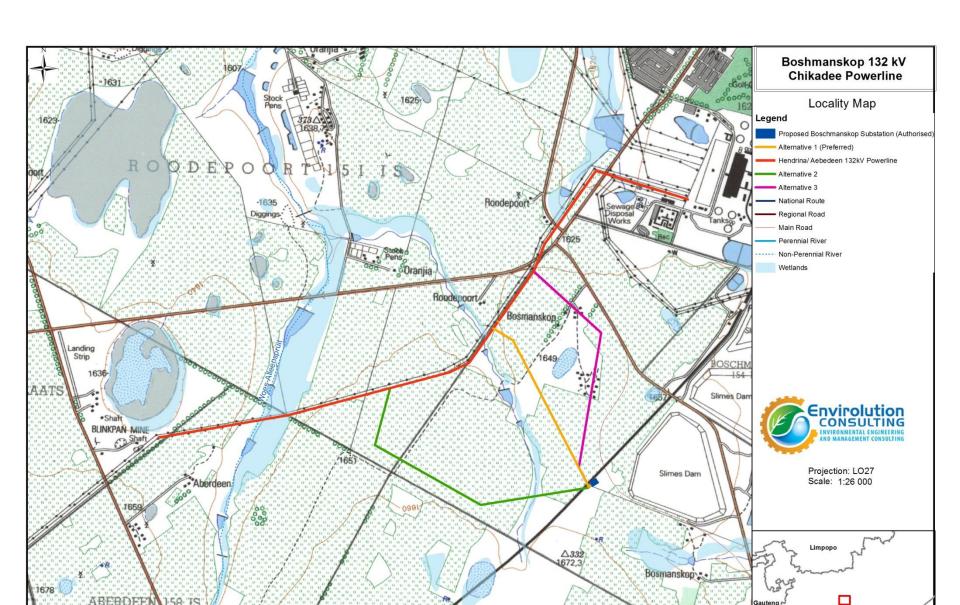

DVW: All in all we are not in opposition to the power line and we are happy with the preferred power line (Alternative 1) route, but not happy with the Alternative 3. As long as the power line does not transverse over my buildings then I'm happy.

TS: Noted, yes the Alternative 1 is most preferred as it does not directly cross any watercourse and is ideally preferred as it is the shortest route and has the least impact on the watercourses recorded on site and has less environmental impacts of the other two alternatives.

#### **POWERLINE DEVELOPMENT**

- Eskom proposes the development of a 132 kV Chikadee power line between the existing Hendrina/Arbedeen 132 kV power line and the proposed Boschmanskop Traction Station within the Steve Tshwete Local Municipality, Mpumalanga Province.
- The proposed development traverses Farm
   Boschmanskop 154 IS Portion 3, 7 and Farm Roodepoort
   151 IS, Portion 13.

# PROJECT DESCRIPTION continued...

- The length of power line **Alternative 1** is approximately 2.3 km in total and it will originate from the proposed Boschmanskop substation. The power line will start at the proposed Boschmanskop substation and span in a north westerly direction for approximately 1830 m and will turn slightly to a more westerly direction for approximately 260 m before joining the existing Hendrina/Aberdeen 132 kV power line.
- Two other alternative power line routes are proposed.
- Alternative 2 is approximately 3.4 km in length.
- Alternative 3 is approximately 2.9 km in length.
  - They will transverse the same property as Alternative 1

# **PROJECT MAP**