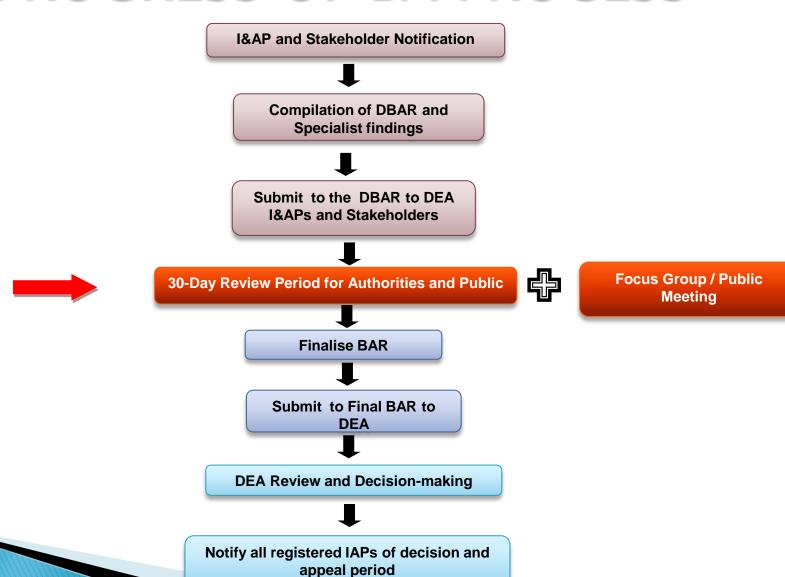

#### **CONCLUSION AND WAY FORWARD**

- TS explained on the EIA process moving forward and advised that the BAR will be finalised
  inclusive of all the comments and issues brought forward. The FBAR will be submitted to DEA for
  their review and decision of which may take up to 107 days. Once a decision has been reached,
  then all registered and affected parties will be notified and the appeal process communicated to.
- TS thanked all that were present for the presentation and closed the meeting.

### **WAY FORWARD**

- Draft Basic Assessment Report review ends 15 February2018 for comments
- Minute any issues / comments from I&AP's from the meetings.
- Incorporate issues and comments raised during the Public
   Participation Process into the Final Basic Assessment Report.
- Submit Report to DEA for review and decision.