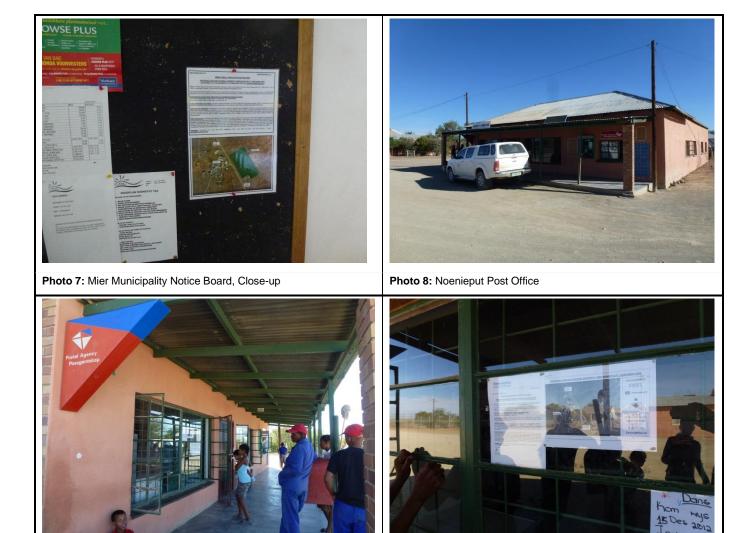

ntal authorization to undertake the following activities: isting Notice 1): Activity No. 11, 18, 22 and 23

Photo 5: Closeup of Poster on Gate/Entrance to site

Photo 6: Mier Municipality Notice Board

**Photo 9:** Noenieput Post Office, Interested Parties Reading Poster Placed

Photo 10: Noenieput Post Office, Close-up