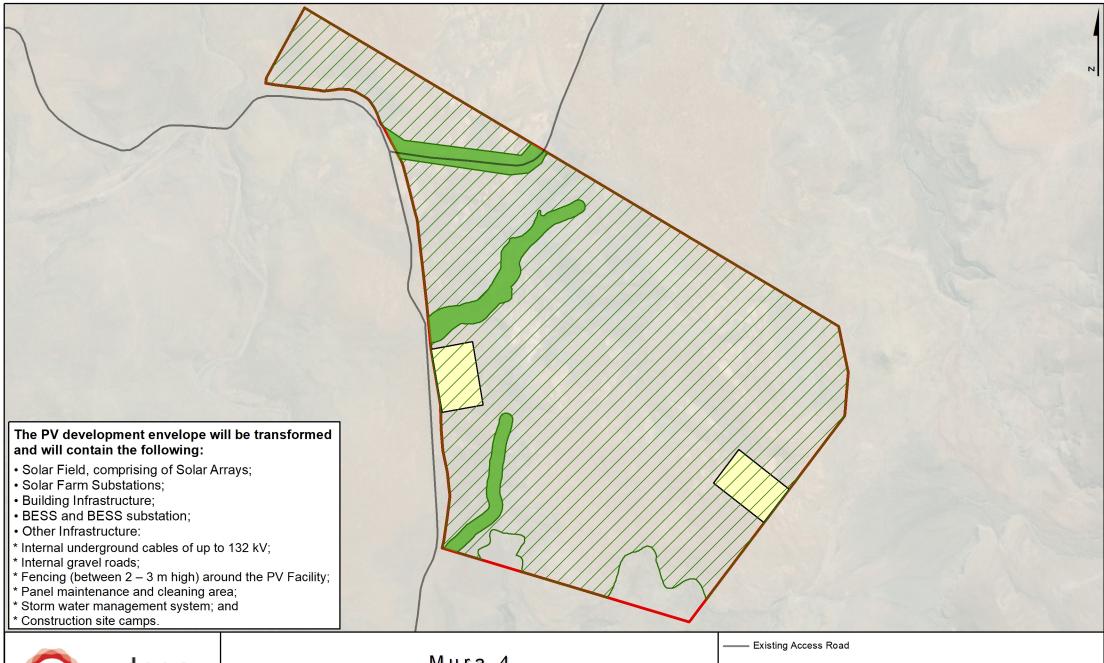

## Mura 4 PV Layout Schematic

1:20 000

The data provided in this representation are provided for informational and planning purposes only.

Red Cap is not responsible for the misuse or misrepresentation of the data.

| Existing Access Noad                                                                |
|-------------------------------------------------------------------------------------|
| PV Development Envelope                                                             |
| Development Envelope only for underground cables and new access trace               |
| Preliminary areas for substations, switching stations (assessed separately and BESS |
| Site Boundary                                                                       |