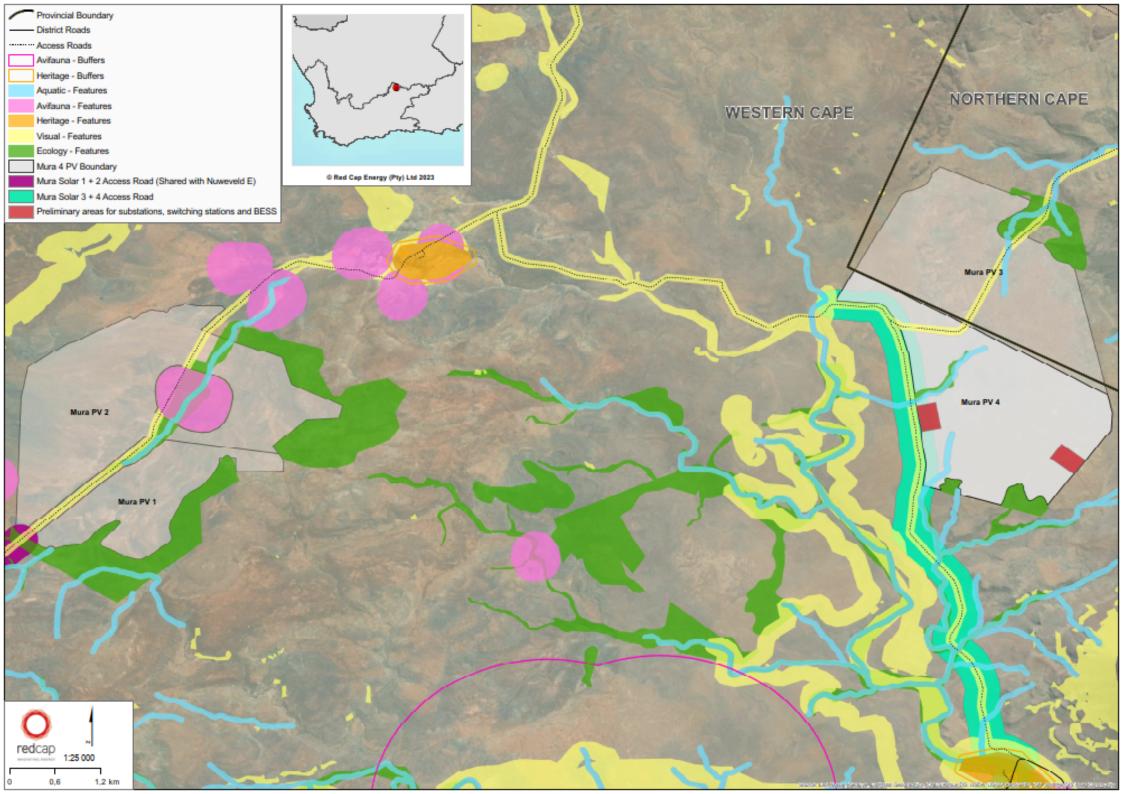

fo@red-cap.co.za Copyright © 2022 Red Cap Energy

## Mura 4 PV Layout Schematic

1:20 000

The data provided in this representation are provided for informational and planning purposes only.

Red Cap is not responsible for the misuse or misrepresentation of the data.

| Existing Access Noad                                                                |
|-------------------------------------------------------------------------------------|
| PV Development Envelope                                                             |
| Development Envelope only for underground cables and new access trace               |
| Preliminary areas for substations, switching stations (assessed separately and BESS |
| Site Boundary                                                                       |