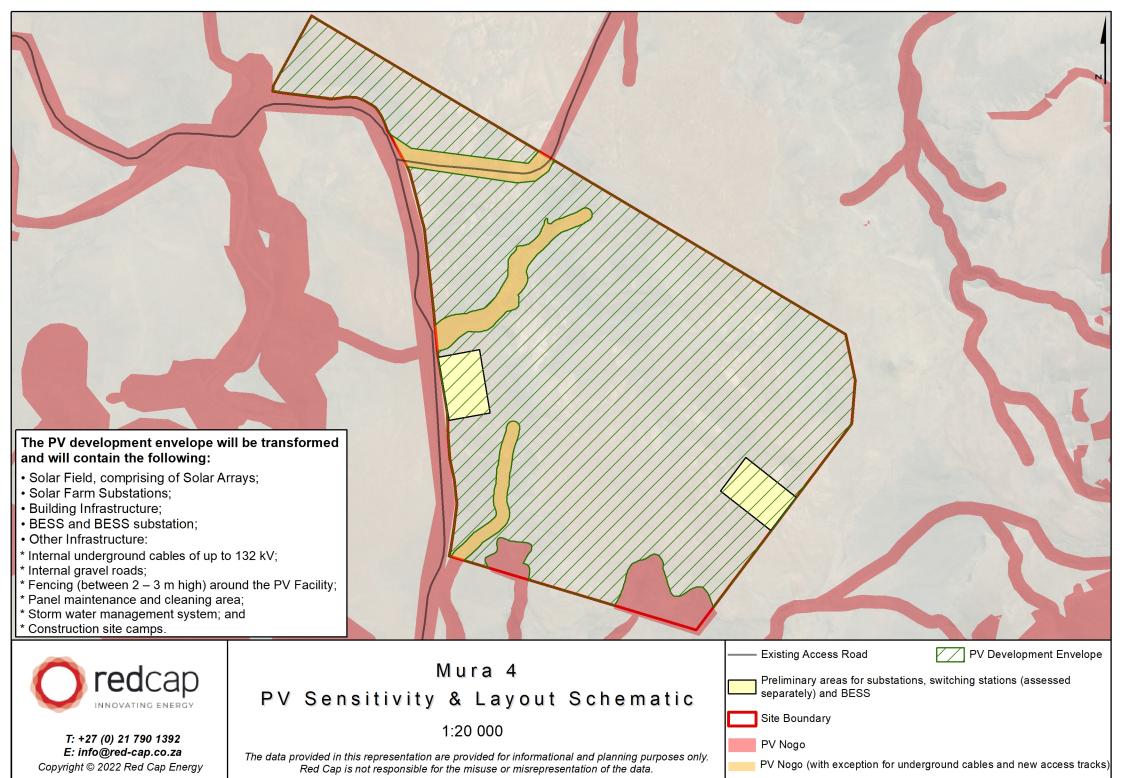

## Mura 4 PV Layout Schematic

1:20 000

The data provided in this representation are provided for informational and planning purposes only.

Red Cap is not responsible for the misuse or misrepresentation of the data.

| Existing Access Noad                                                                |
|-------------------------------------------------------------------------------------|
| PV Development Envelope                                                             |
| Development Envelope only for underground cables and new access trace               |
| Preliminary areas for substations, switching stations (assessed separately and BESS |
| Site Boundary                                                                       |