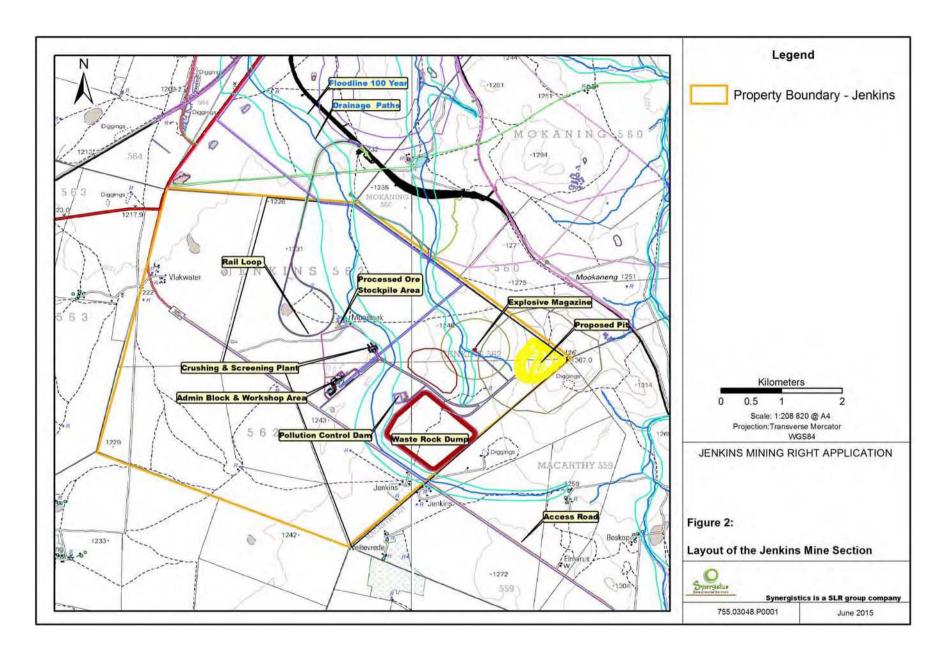

# 4. PROJECT DESCRIPTION

| Farm Name:                                                                                                                                                                                                                          | Jenkins 562 Portion 1 and remaining Extent                                                                                                                                                                                                                                                                                                                                                                                                                                                                                                                                                                                                                                                                                                                                                                                                                                                                                                                                                                       |  |  |  |  |
|-------------------------------------------------------------------------------------------------------------------------------------------------------------------------------------------------------------------------------------|------------------------------------------------------------------------------------------------------------------------------------------------------------------------------------------------------------------------------------------------------------------------------------------------------------------------------------------------------------------------------------------------------------------------------------------------------------------------------------------------------------------------------------------------------------------------------------------------------------------------------------------------------------------------------------------------------------------------------------------------------------------------------------------------------------------------------------------------------------------------------------------------------------------------------------------------------------------------------------------------------------------|--|--|--|--|
| Application area (Ha)                                                                                                                                                                                                               | 1 476 ha                                                                                                                                                                                                                                                                                                                                                                                                                                                                                                                                                                                                                                                                                                                                                                                                                                                                                                                                                                                                         |  |  |  |  |
| Magisterial district:                                                                                                                                                                                                               | Hay Magisterial District                                                                                                                                                                                                                                                                                                                                                                                                                                                                                                                                                                                                                                                                                                                                                                                                                                                                                                                                                                                         |  |  |  |  |
| Distance and direction from<br>nearest town                                                                                                                                                                                         | Approximately 24 km south of Kathu                                                                                                                                                                                                                                                                                                                                                                                                                                                                                                                                                                                                                                                                                                                                                                                                                                                                                                                                                                               |  |  |  |  |
| 21 digit Surveyor General  Code for each farm portion                                                                                                                                                                               | C0410000000056200001                                                                                                                                                                                                                                                                                                                                                                                                                                                                                                                                                                                                                                                                                                                                                                                                                                                                                                                                                                                             |  |  |  |  |
| Locality map                                                                                                                                                                                                                        | Attached as Appendix 2                                                                                                                                                                                                                                                                                                                                                                                                                                                                                                                                                                                                                                                                                                                                                                                                                                                                                                                                                                                           |  |  |  |  |
| Description of the overall activity. (Indicate Mining Right, Mining Permit, Prospecting right, Bulk Sampling, Production Right, Exploration Right, Reconnaisance permit, Technical co-operation permit, Additional listed activity) | Coza Mining (Pty) Ltd is applying for a mining right for the mining of Iron ore on Farm Jenkins 562 on portion 1 and Remaining Extent. The following NEM and NEM:WA listed activities are also being applied for:  Site clearance of the mining and infrastructure area and along access route  Development of a construction camp  Mining of iron ore from open pits  Processing which will involve on site crushing, screening and blending  Construction of mine haul and access roads  Construction of on-site rall infrastructure  Construction of effluent and water reticulation pipelines  Construction of pollution control dams and water supply dams  Construction of waste rock dump  Construction of explosive magazine  Construction of fuel storage area  Construction of temporary waste storage facilities  Construction of power supply infrastructure  Construction of support infrastructure such as communication (communication, offices, workshops, stores, change house, sanitation etc) |  |  |  |  |

# 5. ACTIVITIES TO BE AUTHORISED

(Please provide copies of Environmental Authorisations obtained for the same property as **Appendix 3**). (Attach a proposed site plan, drawn to a scale acceptable to the competent Authority, showing the location of all the activities to be applied for, as **Appendix 4**)

| NAME OF ACTIVITY  (E.g. For prospecting - drill site, site camp, ablution facility, accommodation, equipment storage, sample storage, site                                                                                                                                                                              | Aerial extent of<br>the Activity<br>Ha or m <sup>2</sup> | ACTIVITY                                       | APPLICABLE LISTING NOTICE                                                     | WASTE<br>MANAGEMENT<br>AUTHORI-                                                                              | APPLICABLE<br>LISTING<br>NOTICE     |
|-------------------------------------------------------------------------------------------------------------------------------------------------------------------------------------------------------------------------------------------------------------------------------------------------------------------------|----------------------------------------------------------|------------------------------------------------|-------------------------------------------------------------------------------|--------------------------------------------------------------------------------------------------------------|-------------------------------------|
| office, access route etcetcetc E.g. for mining. excavations, blasting, stockpiles, discard dumps or dams, Loading, hauling and transport, Water supply dams and boreholes, accommodation, offices, ablution, stores, workshops, processing plant, storm water control, berms, roads, pipelines, power lines, conveyors, |                                                          | (Mark with an X where applicable or affected). | (GNR 983, GNR 984<br>or GNR 985)                                              | SATION (Indicate whether an authonsation is required in terms of the Waste Management Act). (Mark with an X) | (GNR 921)<br>and GNR 633<br>of 2015 |
| etcetc etc)                                                                                                                                                                                                                                                                                                             |                                                          |                                                |                                                                               |                                                                                                              |                                     |
| Site Clearance: Selective site clearance in                                                                                                                                                                                                                                                                             | Total area ~350                                          | Х                                              | GN R 983 Activity                                                             |                                                                                                              |                                     |
| line with the blodiversity management plan and soil management plan (clearance of the following area: spit, waste rock dump, infrastructure, stockpile, crushing and screening, explosive magazine, rail loop, pollution control dam)                                                                                   | ha                                                       |                                                | 27<br>GN R 984 Activity<br>15<br>GN R 985 Activity<br>12                      |                                                                                                              |                                     |
| Stripping and Stockpiling of topsoil and sub-soil.                                                                                                                                                                                                                                                                      | Total area -350<br>ha                                    | Х                                              | GN R 983 Activity<br>27<br>GN R 984 Activity<br>15<br>GN R 985 Activity<br>12 |                                                                                                              |                                     |
| Digging of foundations and trenches                                                                                                                                                                                                                                                                                     | ~43.1ha                                                  | Х                                              | GNR 983 activities<br>19, 27<br>GN R 985 Activity<br>14                       |                                                                                                              |                                     |
| Set up of contractor's faci                                                                                                                                                                                                                                                                                             | ities                                                    |                                                |                                                                               |                                                                                                              |                                     |
| Construction of contractor's construction camp                                                                                                                                                                                                                                                                          | To be<br>determined                                      | Х                                              | GNR 983, activity 28                                                          |                                                                                                              |                                     |
| Mining                                                                                                                                                                                                                                                                                                                  |                                                          |                                                |                                                                               |                                                                                                              |                                     |
| Drilling and blasting                                                                                                                                                                                                                                                                                                   | ~ 36 ha                                                  |                                                |                                                                               |                                                                                                              |                                     |
| Development of borrow pits for sourcing material.                                                                                                                                                                                                                                                                       | To be determined                                         | Х                                              | GNR 983, activity 21                                                          |                                                                                                              |                                     |
| Mining of Iron ore in open pits (requires a mining                                                                                                                                                                                                                                                                      | Open pit ~36 ha                                          | X                                              | GNR 984, activity 17                                                          |                                                                                                              |                                     |