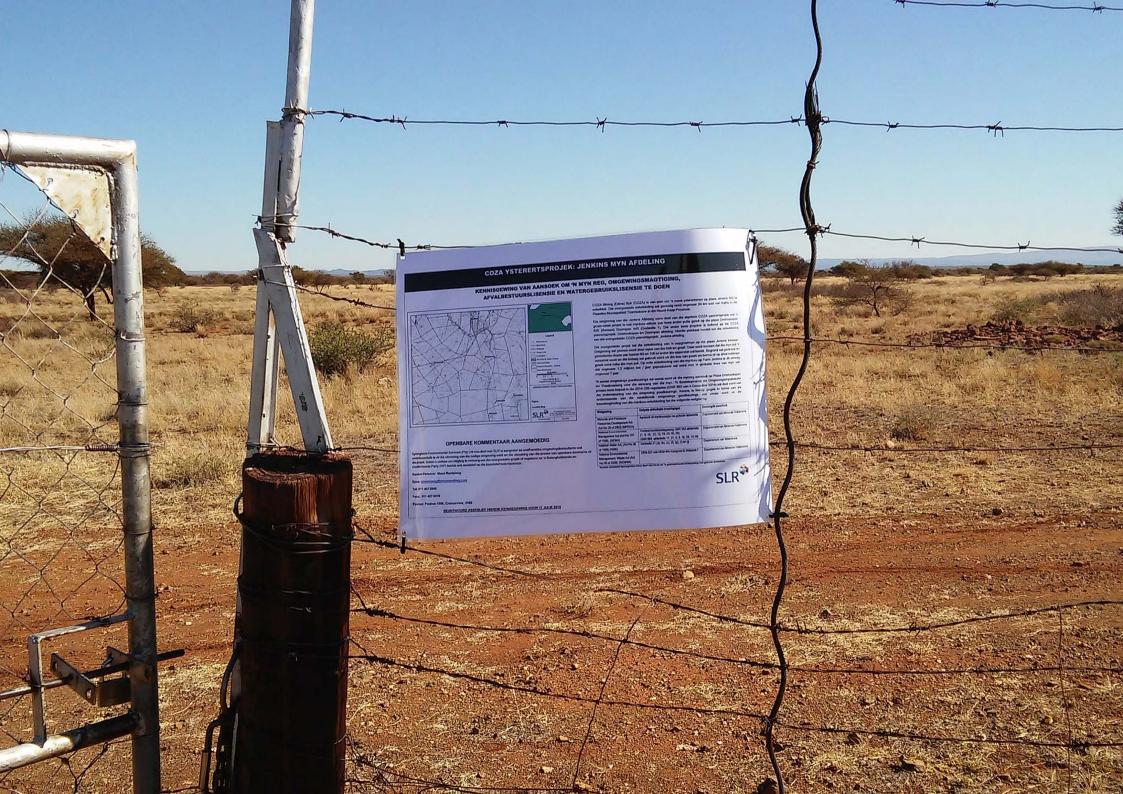

#### Press and Site Notification

Press adverts were placed in the following newspapers:

- Kathu Gazette in English on the 4th of July 2015
- Volksbiad in Afrikaans on the 9 July 2015.

Site notices (A2 and A3) were placed on the 9 and 10th of May 2015 at the following areas:

- Main entrance to Farm Jenkins (English)
- Mine entrance to the Farmhouse on Jenkins (Afrikaans)
- Tsantsabane Local Municipality's notice board (English and Afrikaans)
- Gamagara Local Municipality's notice board in Kathu (English and Afrikaans)
- T-junction between the R325 and N14

Proof of press and site advertisement is attached as Appendix 5

The following activities will be undertaken: