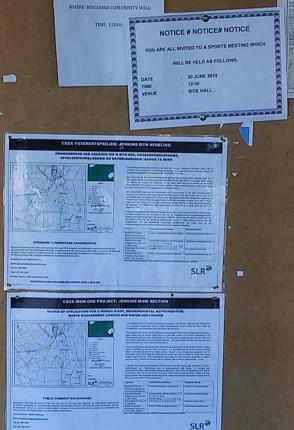

#### Press and Site Notification

Press adverts were placed in the following newspapers:

- Kathu Gazette in English on the 4th of July 2015
- Volksbiad in Afrikaans on the 9 July 2015.

Site notices (A2 and A3) were placed on the 9 and 10th of May 2015 at the following areas:

- Main entrance to Farm Jenkins (English)
- Mine entrance to the Farmhouse on Jenkins (Afrikaans)
- Tsantsabane Local Municipality's notice board (English and Afrikaans)
- Gamagara Local Municipality's notice board in Kathu (English and Afrikaans)
- T-junction between the R325 and N14

Proof of press and site advertisement is attached as Appendix 5

The following activities will be undertaken: