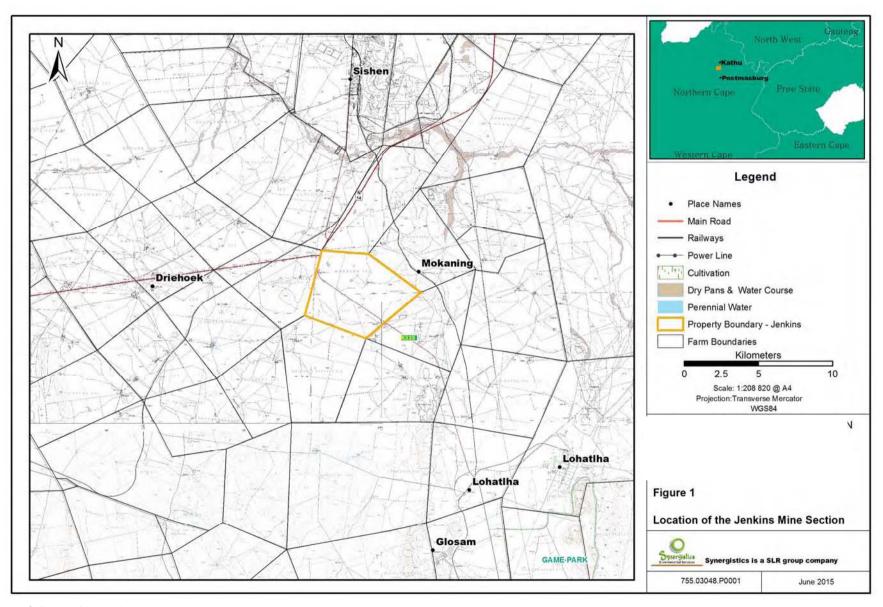

# 4. PROJECT DESCRIPTION

| Farm Name:                                                                                                                                                                                                                          | Jenkins 562 Portion 1 and remaining Extent                                                                                                                                                                                                                                                                                                                                                                                                                                                                                                                                                                                                                                                                                                                                                                                                                                                                                                                                                                       |  |  |  |  |
|-------------------------------------------------------------------------------------------------------------------------------------------------------------------------------------------------------------------------------------|------------------------------------------------------------------------------------------------------------------------------------------------------------------------------------------------------------------------------------------------------------------------------------------------------------------------------------------------------------------------------------------------------------------------------------------------------------------------------------------------------------------------------------------------------------------------------------------------------------------------------------------------------------------------------------------------------------------------------------------------------------------------------------------------------------------------------------------------------------------------------------------------------------------------------------------------------------------------------------------------------------------|--|--|--|--|
| Application area (Ha)                                                                                                                                                                                                               | 1 476 ha                                                                                                                                                                                                                                                                                                                                                                                                                                                                                                                                                                                                                                                                                                                                                                                                                                                                                                                                                                                                         |  |  |  |  |
| Magisterial district:                                                                                                                                                                                                               | Hay Magisterial District                                                                                                                                                                                                                                                                                                                                                                                                                                                                                                                                                                                                                                                                                                                                                                                                                                                                                                                                                                                         |  |  |  |  |
| Distance and direction from<br>nearest town                                                                                                                                                                                         | Approximately 24 km south of Kathu                                                                                                                                                                                                                                                                                                                                                                                                                                                                                                                                                                                                                                                                                                                                                                                                                                                                                                                                                                               |  |  |  |  |
| 21 digit Surveyor General  Code for each farm portion                                                                                                                                                                               | C0410000000056200001                                                                                                                                                                                                                                                                                                                                                                                                                                                                                                                                                                                                                                                                                                                                                                                                                                                                                                                                                                                             |  |  |  |  |
| Locality map                                                                                                                                                                                                                        | Attached as Appendix 2                                                                                                                                                                                                                                                                                                                                                                                                                                                                                                                                                                                                                                                                                                                                                                                                                                                                                                                                                                                           |  |  |  |  |
| Description of the overall activity. (Indicate Mining Right, Mining Permit, Prospecting right, Bulk Sampling, Production Right, Exploration Right, Reconnaisance permit, Technical co-operation permit, Additional listed activity) | Coza Mining (Pty) Ltd is applying for a mining right for the mining of Iron ore on Farm Jenkins 562 on portion 1 and Remaining Extent. The following NEM and NEM:WA listed activities are also being applied for:  Site clearance of the mining and infrastructure area and along access route  Development of a construction camp  Mining of iron ore from open pits  Processing which will involve on site crushing, screening and blending  Construction of mine haul and access roads  Construction of on-site rall infrastructure  Construction of effluent and water reticulation pipelines  Construction of pollution control dams and water supply dams  Construction of waste rock dump  Construction of explosive magazine  Construction of fuel storage area  Construction of temporary waste storage facilities  Construction of power supply infrastructure  Construction of support infrastructure such as communication (communication, offices, workshops, stores, change house, sanitation etc) |  |  |  |  |