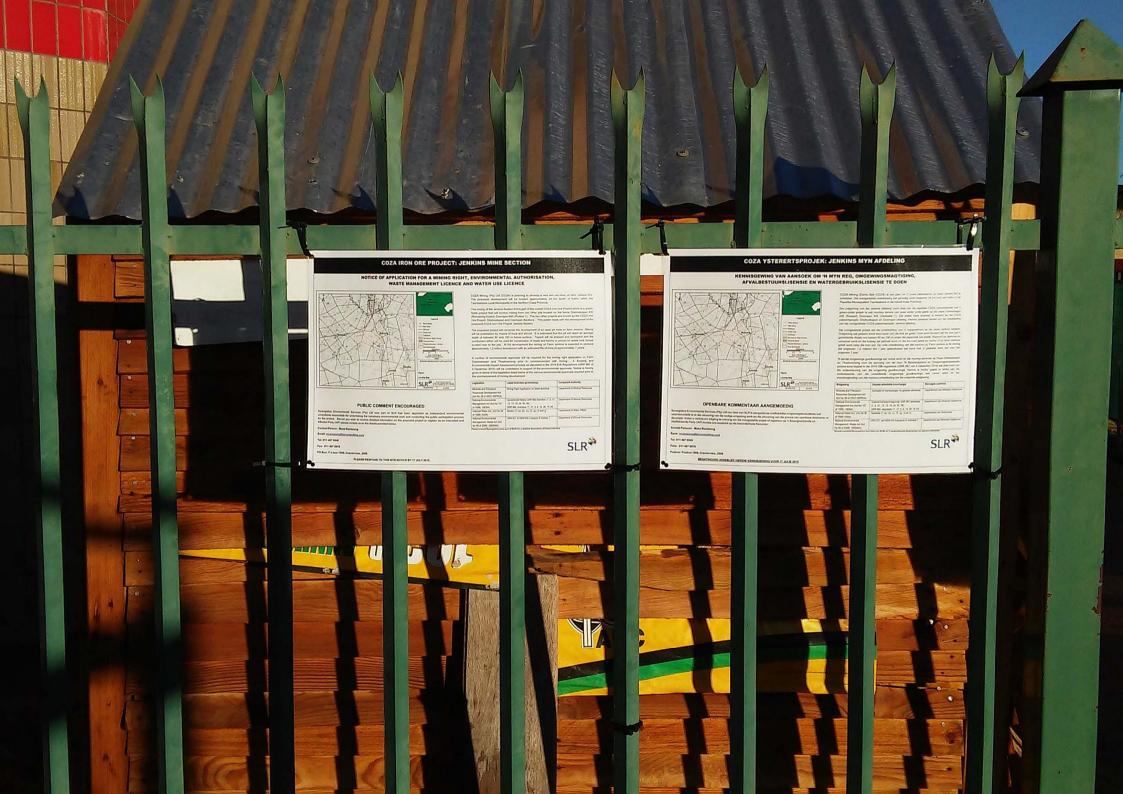

#### Press and Site Notification

Press adverts were placed in the following newspapers:

- Kathu Gazette in English on the 4th of July 2015
- Volksbiad in Afrikaans on the 9 July 2015.

Site notices (A2 and A3) were placed on the 9 and 10th of May 2015 at the following areas:

- Main entrance to Farm Jenkins (English)
- Mine entrance to the Farmhouse on Jenkins (Afrikaans)
- Tsantsabane Local Municipality's notice board (English and Afrikaans)
- Gamagara Local Municipality's notice board in Kathu (English and Afrikaans)
- T-junction between the R325 and N14

Proof of press and site advertisement is attached as Appendix 5

The following activities will be undertaken: