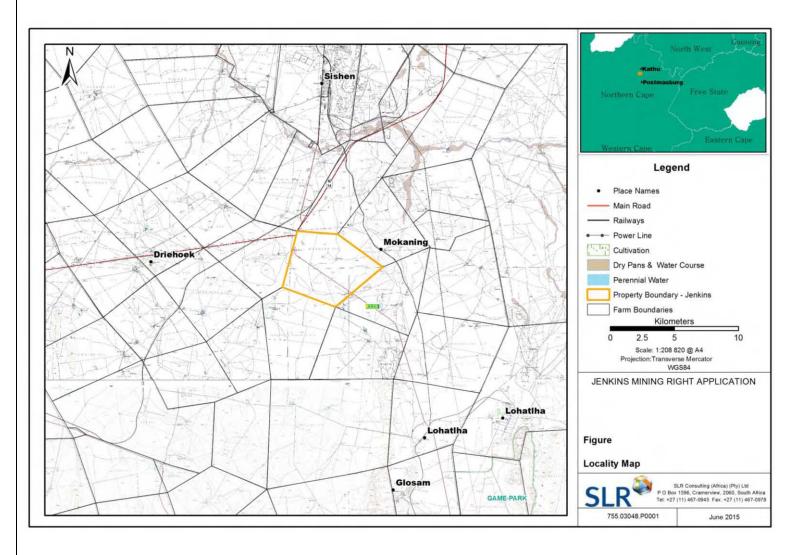

# 4. PROJECT DESCRIPTION

| Farm Name:                                                                                                                                                                                                                          | Jenkins 562 Portion 1 and remaining Extent                                                                                                                                                                                                                                                                                                                                                                                                                                                                                                                                                                                                                                                                                                                                                                                                                                                                                                                                                                       |  |  |  |  |
|-------------------------------------------------------------------------------------------------------------------------------------------------------------------------------------------------------------------------------------|------------------------------------------------------------------------------------------------------------------------------------------------------------------------------------------------------------------------------------------------------------------------------------------------------------------------------------------------------------------------------------------------------------------------------------------------------------------------------------------------------------------------------------------------------------------------------------------------------------------------------------------------------------------------------------------------------------------------------------------------------------------------------------------------------------------------------------------------------------------------------------------------------------------------------------------------------------------------------------------------------------------|--|--|--|--|
| Application area (Ha)                                                                                                                                                                                                               | 1 476 ha                                                                                                                                                                                                                                                                                                                                                                                                                                                                                                                                                                                                                                                                                                                                                                                                                                                                                                                                                                                                         |  |  |  |  |
| Magisterial district:                                                                                                                                                                                                               | Hay Magisterial District                                                                                                                                                                                                                                                                                                                                                                                                                                                                                                                                                                                                                                                                                                                                                                                                                                                                                                                                                                                         |  |  |  |  |
| Distance and direction from<br>nearest town                                                                                                                                                                                         | Approximately 24 km south of Kathu                                                                                                                                                                                                                                                                                                                                                                                                                                                                                                                                                                                                                                                                                                                                                                                                                                                                                                                                                                               |  |  |  |  |
| 21 digit Surveyor General  Code for each farm portion                                                                                                                                                                               | C0410000000056200001                                                                                                                                                                                                                                                                                                                                                                                                                                                                                                                                                                                                                                                                                                                                                                                                                                                                                                                                                                                             |  |  |  |  |
| Locality map                                                                                                                                                                                                                        | Attached as Appendix 2                                                                                                                                                                                                                                                                                                                                                                                                                                                                                                                                                                                                                                                                                                                                                                                                                                                                                                                                                                                           |  |  |  |  |
| Description of the overall activity. (Indicate Mining Right, Mining Permit, Prospecting right, Bulk Sampling, Production Right, Exploration Right, Reconnaisance permit, Technical co-operation permit, Additional listed activity) | Coza Mining (Pty) Ltd is applying for a mining right for the mining of Iron ore on Farm Jenkins 562 on portion 1 and Remaining Extent. The following NEM and NEM:WA listed activities are also being applied for:  Site clearance of the mining and infrastructure area and along access route  Development of a construction camp  Mining of iron ore from open pits  Processing which will involve on site crushing, screening and blending  Construction of mine haul and access roads  Construction of on-site rall infrastructure  Construction of effluent and water reticulation pipelines  Construction of pollution control dams and water supply dams  Construction of waste rock dump  Construction of explosive magazine  Construction of fuel storage area  Construction of temporary waste storage facilities  Construction of power supply infrastructure  Construction of support infrastructure such as communication (communication, offices, workshops, stores, change house, sanitation etc) |  |  |  |  |