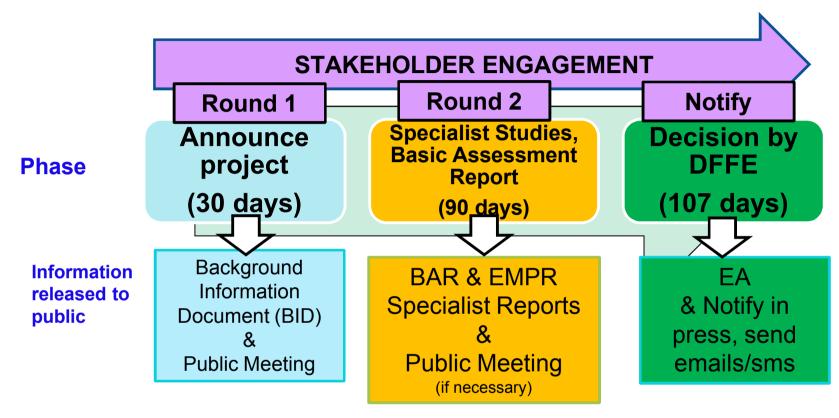

M Botha outlined the BA and public participation process plan and schedule for the project using a process diagram. The main points outlined included:

- BA process reports are informed by field investigations, specialist studies and public inputs.
- The process has a regulated period of 197 days during which two sets of information are shared with the public through two rounds of public engagement i.e.
  - o 1<sup>st</sup> Round: Announces the project by sharing a Background Information Document released for 30 days of public registration and comment including a round of public meetings.
  - o **2<sup>nd</sup> Round** Sees the release of the BAR and EMPR for 30 days of public review and comment follow up by another round of public meetings.

The BA process specialist field investigations will be conducted in November 2022 i.e.

- A Terrestrial Biodiversity to assess the impact on the affected indigenous vegetation and protected trees
- An Aquatic Biodiversity to assess the impact on the wetland, dam and river.
- A Traffic Study to assess the increased traffic from construction vehicles generated at two points on the R40 and along the alternative construction access road.
- A Heritage Impact Assessment is to determine if any heritage / cultural resources may be affected
  in the project footprint and if any religious /rituals of the community at the dam are to be
  considered.

As part of the 1<sup>st</sup> round of PPP an advertisement has been placed in the Bushbuckridge News, site notices have been placed onsite and in communal areas and the BID is currently available for registration and inputs until 15 November 2022 at public venues i.e.

Once the comment period lapsed the EAP would prepare the draft BAR and EMPR informed by the specialist and public inputs and release it for 30 days of public review and comment during January 2023 as part of the  $2^{nd}$  round of public consultation. Another round of public meetings will take place to discuss the findings of the reports/ study.