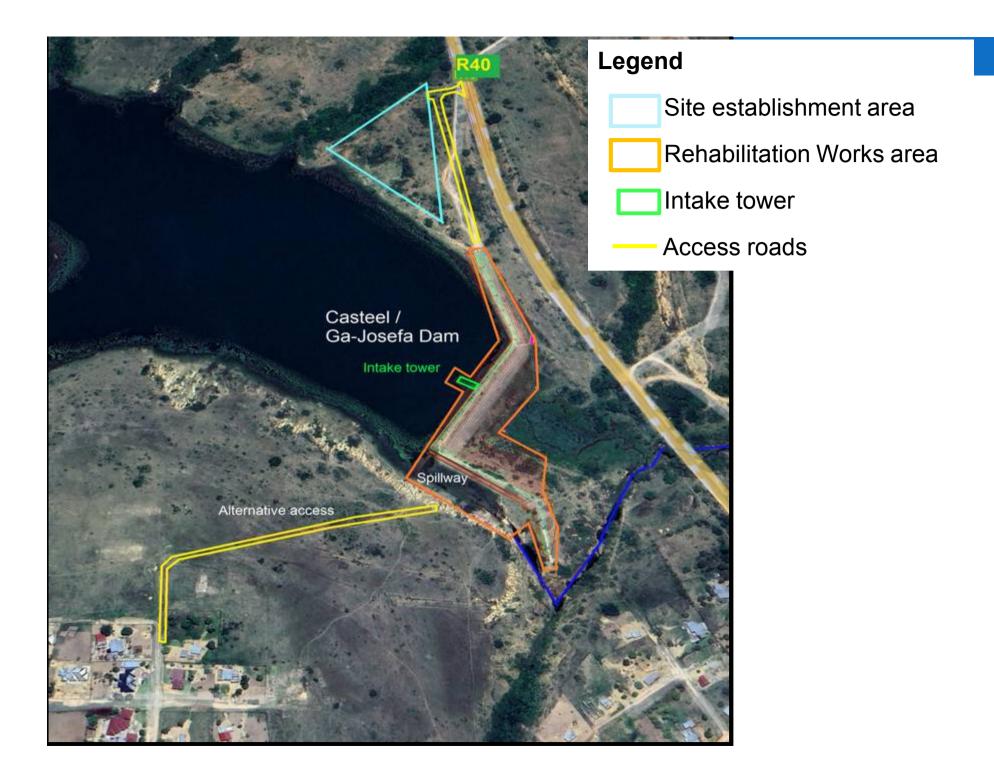

These safety risks were illustrated using the status quo dam infrastructure photographs.

The locality of Casteel Dam was illustrated using satellite imagery.

It was noted that Casteel Dam is a medium-sized earth fill-embankment dam located on a tributary of the Tlulandziteka River on the farm Kasteel 231-JU between the settlements of Casteel and Arthur's Seat next to the R 40 Bushbuckridge-Acornhoek road. The dam is located within the Sand River Catchment and supplies irrigation water to numerous farmers downstream at Dingley Dale, New Forest and Champagne.

## 1.3 Project Description Presenter Marissa Botha, NEC

The rehabilitation scope of works and locality of the components were outlined using a satellite map also noting that the dam capacity would not be expanded or increased. The main rehabilitation works were outlined i.e.

- 2.85 Ha of rehabilitation works would be conducted at the main dam embankment, spillway and outlet work.
- A 0.9 ha temporary site office area would be established northeast of the dam
- Upgrade and realign the existing access road to the dam

• Use of a second access road during construction through Casteel settlement to access the spillway section of the dam.

The DWS Chief Directorate: Construction Management will undertake the necessary rehabilitation works at the dam over a twenty-four (24) month construction period. The existing outlet pipes at the dam will always be available to release water downstream to farmers during construction to ensure continued water supply to users.