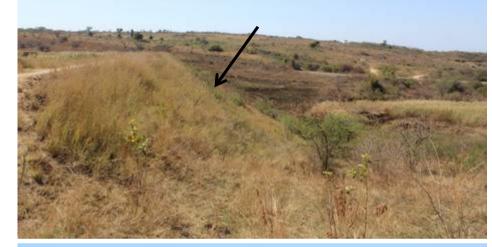

Casteel Dam has been placed on the DWS Dam Safety Rehabilitation Programme (DSRP) for repair based on several safety risks identified during the recent Dam Safety Evaluation (DSE) i.e.

- The unstable slope on the downstream dam wall
- Dam seepage
- Eroded gully further downstream of spillway channel
- Outlet works are non-functional