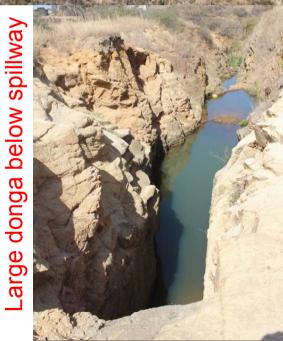

Casteel Dam has been placed on the DWS Dam Safety Rehabilitation Programme (DSRP) for repair based on several safety risks identified during the recent Dam Safety Evaluation (DSE) i.e.

- The unstable slope on the downstream dam wall
- Dam seepage
- Eroded gully further downstream of spillway channel
- Outlet works are non-functional

These safety risks were illustrated using the status quo dam infrastructure photographs.

The locality of Casteel Dam was illustrated using satellite imagery.

It was noted that Casteel Dam is a medium-sized earth fill-embankment dam located on a tributary of the Tlulandziteka River on the farm Kasteel 231-JU between the settlements of Casteel and Arthur's Seat next to the R 40 Bushbuckridge-Acornhoek road. The dam is located within the Sand River Catchment and supplies irrigation water to numerous farmers downstream at Dingley Dale, New Forest and Champagne.