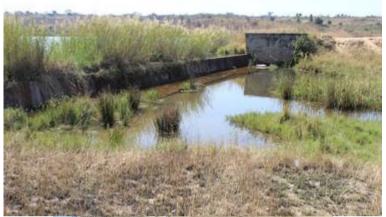

Casteel Dam has been placed on the DWS Dam Safety Rehabilitation Programme (DSRP) for repair based on several safety risks identified during the recent Dam Safety Evaluation (DSE) i.e.

- The unstable slope on the downstream dam wall
- Dam seepage
- Eroded gully further downstream of spillway channel
- Outlet works are non-functional

These safety risks were illustrated using the status quo dam infrastructure photographs.

The locality of Casteel Dam was illustrated using satellite imagery.

It was noted that Casteel Dam is a medium-sized earth fill-embankment dam located on a tributary of the Tlulandziteka River on the farm Kasteel 231-JU between the settlements of Casteel and Arthur's Seat next to the R 40 Bushbuckridge-Acornhoek road. The dam is located within the Sand River Catchment and supplies irrigation water to numerous farmers downstream at Dingley Dale, New Forest and Champagne.