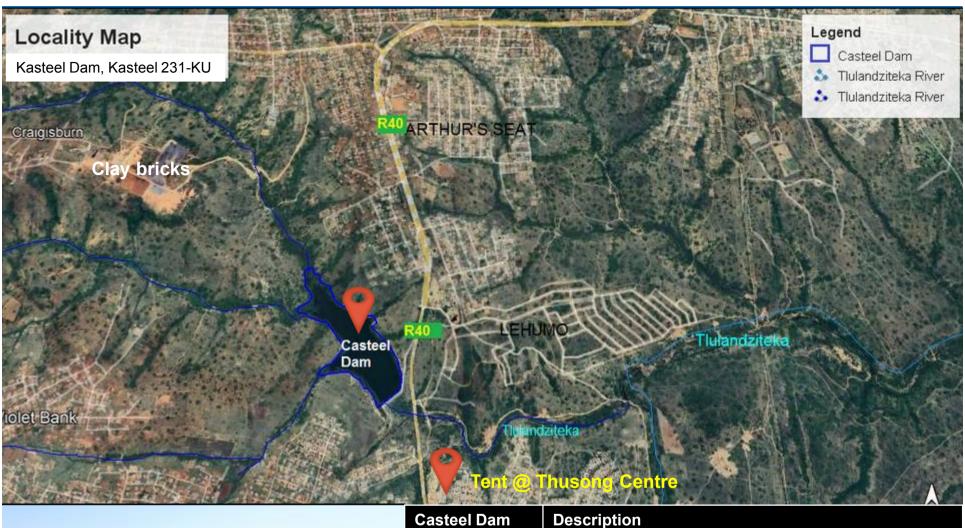

These safety risks were illustrated using the status quo dam infrastructure photographs.

The locality of Casteel Dam was illustrated using satellite imagery.

It was noted that Casteel Dam is a medium-sized earth fill-embankment dam located on a tributary of the Tlulandziteka River on the farm Kasteel 231-JU between the settlements of Casteel and Arthur's Seat next to the R 40 Bushbuckridge-Acornhoek road. The dam is located within the Sand River Catchment and supplies irrigation water to numerous farmers downstream at Dingley Dale, New Forest and Champagne.

- Casteel Thusong Service Centre
- Tribal Offices of Moreipuso and Setlhare
- Mission Faith Church in Dingley Dale

The BID is available in English, Sepedi, Xitsonga and Sesotho and can also be downloaded from the Naledzi website: <a href="https://www.naledzi.co.za/publicdocuments">www.naledzi.co.za/publicdocuments</a>.