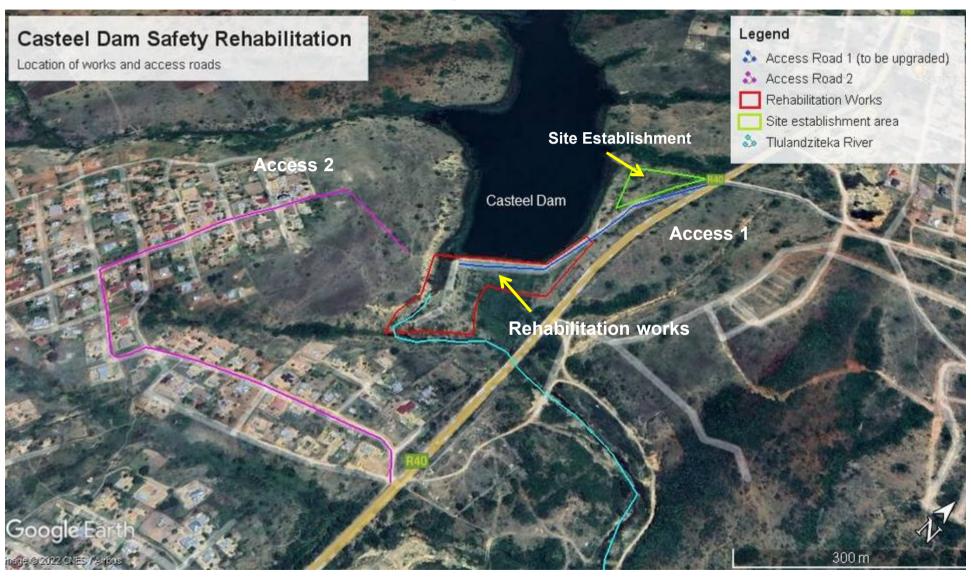

## 1.3 Project Description Presenter Marissa Botha, NEC

The rehabilitation scope of works and locality of the components were outlined using a satellite map also noting that the dam capacity would not be expanded or increased. The main rehabilitation works were outlined i.e.

- 2.85 Ha of rehabilitation works would be conducted at the main dam embankment, spillway and outlet work.
- A 0.9 ha temporary site office area would be established northeast of the dam
- Upgrade and realign the existing access road to the dam

• Use of a second access road during construction through Casteel settlement to access the spillway section of the dam.

The DWS Chief Directorate: Construction Management will undertake the necessary rehabilitation works at the dam over a twenty-four (24) month construction period. The existing outlet pipes at the dam will always be available to release water downstream to farmers during construction to ensure continued water supply to users.