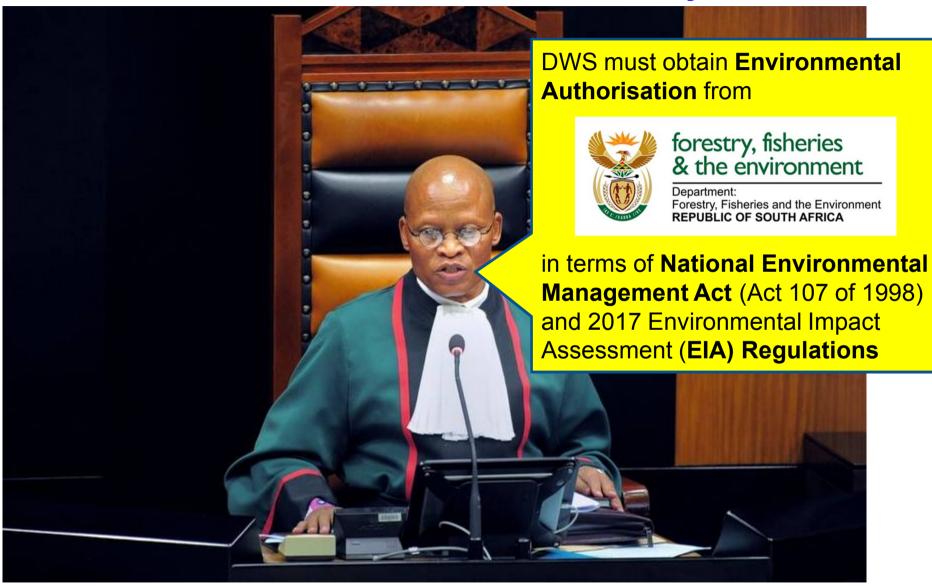

DWS: SIAM requires environmental authorisation (EA) from the National Department of Forestry, Fisheries and Environment (DFFE) subject to a BA process and public participation conducted in line with Regulation 19 and 40-44 of the NEMA EIA Regulations of 2014 (GNR 326 as amended). DWS is exempted from the requirement to apply for a WULA; therefore no water use license is required.

Naledzi will conduct the BA process and the associated public participation process. The BA process's purpose is to inform the DFFE and the public of the environmental consequences of the project offered in a Basic Assessment Report (BAR). Based on the findings of the BAR management measures would be recommended in an Environmental Management Program (EMPr) to be observed by the DWS to minimise environmental and social impacts to acceptable levels.