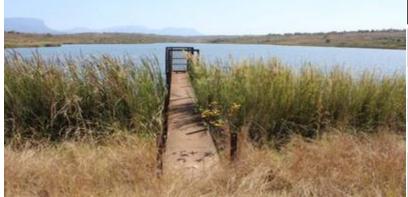

Casteel Dam has been placed on the DWS Dam Safety Rehabilitation Programme (DSRP) for repair based on several safety risks identified during the recent Dam Safety Evaluation (DSE) i.e.

- The unstable slope on the downstream dam wall
- Dam seepage
- Eroded gully further downstream of spillway channel
- Outlet works are non-functional