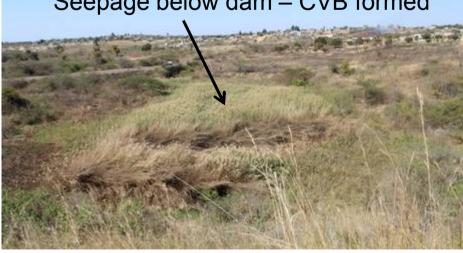

Casteel Dam has been placed on the DWS Dam Safety Rehabilitation Programme (DSRP) for repair based on several safety risks identified during the recent Dam Safety Evaluation (DSE) i.e.

- The unstable slope on the downstream dam wall
- Dam seepage
- Eroded gully further downstream of spillway channel
- Outlet works are non-functional

These safety risks were illustrated using the status quo dam infrastructure photographs.

The locality of Casteel Dam was illustrated using satellite imagery.

It was noted that Casteel Dam is a medium-sized earth fill-embankment dam located on a tributary of the Tlulandziteka River on the farm Kasteel 231-JU between the settlements of Casteel and Arthur's Seat next to the R 40 Bushbuckridge-Acornhoek road. The dam is located within the Sand River Catchment and supplies irrigation water to numerous farmers downstream at Dingley Dale, New Forest and Champagne.