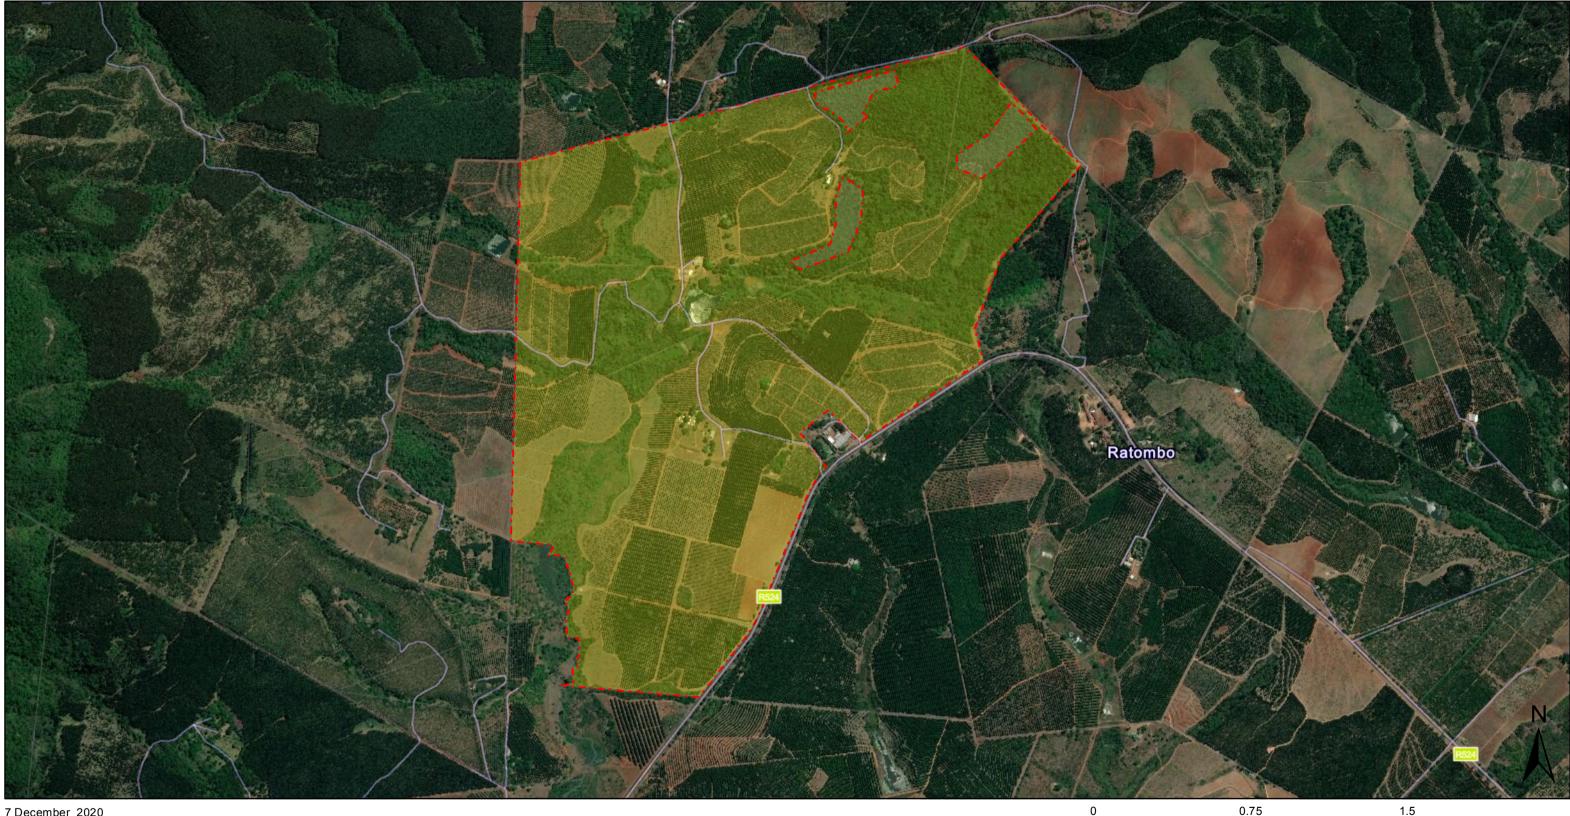

## Screening Report Map\_Schoonuitzicht lands

## 7 December 2020

## Legend

|          | Development Footprint                 | Cadas | Cadastre     |  |
|----------|---------------------------------------|-------|--------------|--|
|          | Site Area                             |       | Erven        |  |
|          | EIA Application Development Footprint |       | Farm Portion |  |
|          | EIA Application Site                  |       | Farm         |  |
| <u> </u> | National Jurisdiction Area            | -     | Agri Holding |  |