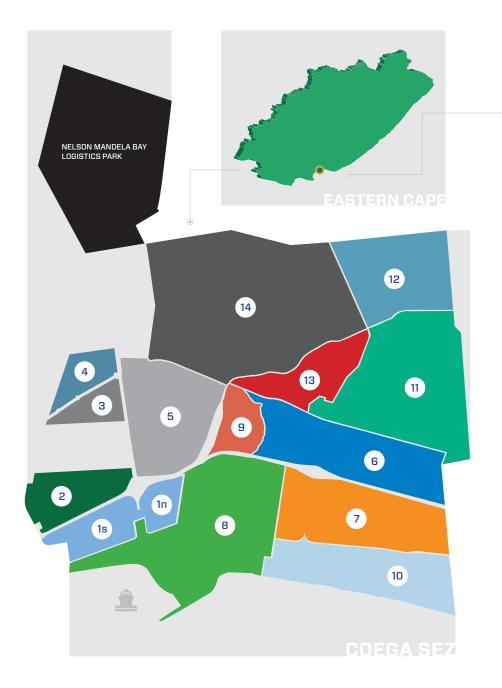

# **AREA** PROFILE

### COEGA SEZ CLUSTER ZONES

# ZONE 8 Port Area

Materials Handling Cluster

Petrochemical Cluster

Advanced Manufacturing Cluster

## ZONE 13

Energy Cluster – DEDISA Substation and Peaking Plant, Enel Green Power

Advanced Manufacturing: Aeronautical and Aerospace Cluster

Nelson Mandela Bay Logistics Park – MSC, Grupo Antolin, Benteler, Rehau, Faurecia, Hella, ITPSA, Q-Plas, MICB

# Discovery, SBFS, WNS, Ambasaam

ZONE 4

Metallurgical Cluster – Bosun Brick, Ke Nako Concrete, Sanitech, CEMZA

General Industries Cluster – Afrox, Air Products, Dynamic Commodities, Coega Dairy, Coega Cheese, DCD Wind Tower, Himoinsa, OLM

Engineering, Coega Concentrate, Corro Master

Training & Academic Cluster – Human Capital Solutions, Skills Development Centre, BPO Park:

### ZONE 6

Ferrous Metals Cluster – Agni Steels SA, Electrawinds

Chemicals Cluster - Cerebos, Lension SA

Mariculture & Aquaculture Cluster

# ZONE 11

# ZONE 12

## ZONE 14

## NMBLP