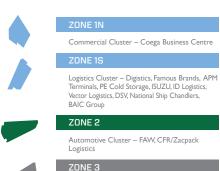

# ZONE 8 Port Area

Materials Handling Cluster

Petrochemical Cluster

Advanced Manufacturing Cluster

# Discovery, SBFS, WNS, Ambasaam

ZONE 4

Metallurgical Cluster – Bosun Brick, Ke Nako Concrete, Sanitech, CEMZA

General Industries Cluster – Afrox, Air Products, Dynamic Commodities, Coega Dairy, Coega Cheese, DCD Wind Tower, Himoinsa, OLM

Engineering, Coega Concentrate, Corro Master

Training & Academic Cluster – Human Capital Solutions, Skills Development Centre, BPO Park: