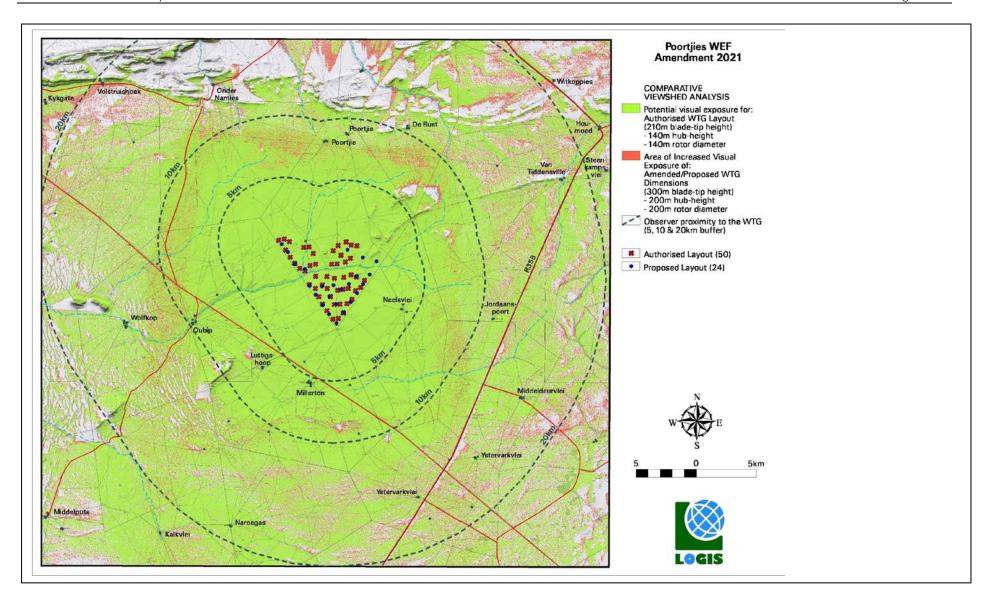

Figure 2.1: Poortjies EIA layout overlain onto the identified sensitivities (2014) showing turbine positions and associated infrastructures



Figure 2.2: Poortjies Split EIA layout overlain onto the identified sensitivities (2021) showing turbine positions, BESS and associated infrastructures



Figure 2.3: Poortjies proposed amendment (2021) showing turbine positions and associated infrastructures



Figure 2.4: Poortjies proposed amendments layout overlain onto the sensitivities (2021) showing turbine positions and associated infrastructures.



Figure 5.1: Comparative Viewshed Analysis for Poortjies Wind Farm