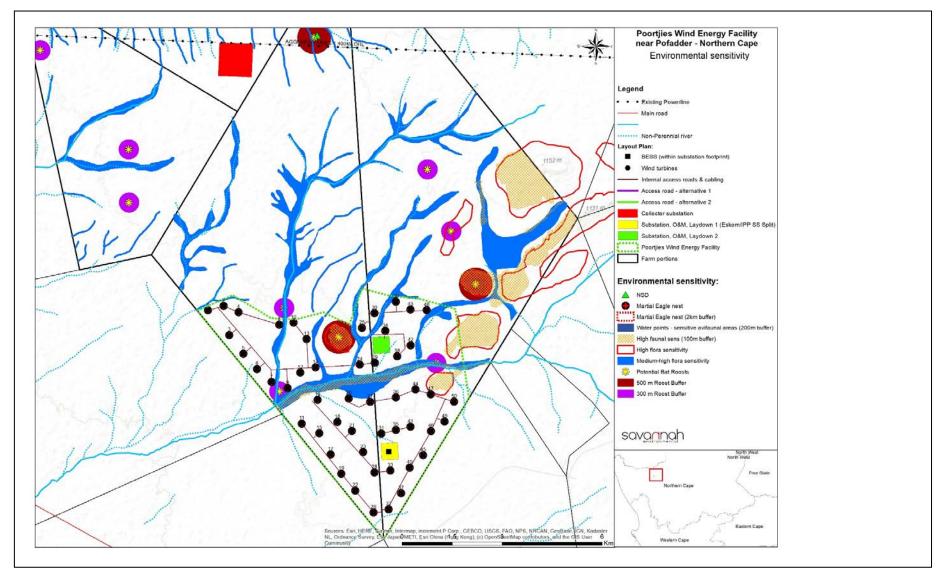

Figure 2.1: Poortjies EIA layout overlain onto the identified sensitivities (2014) showing turbine positions and associated infrastructures

Figure 2.2: Poortjies Split EIA layout overlain onto the identified sensitivities (2021) showing turbine positions, BESS and associated infrastructures