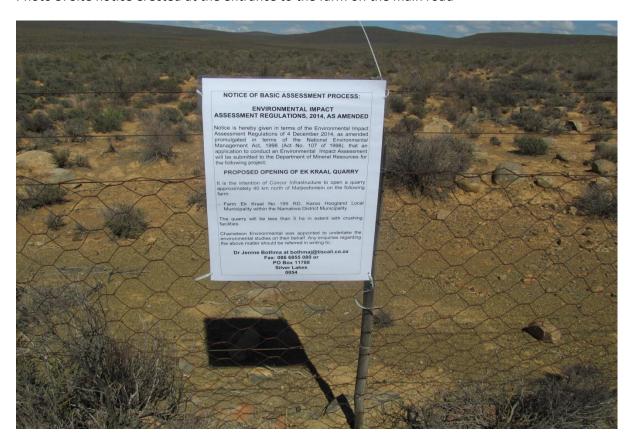

Photo 4: Site notice erected at the entrance to the farm on the main road

Photo 5: Taken towards the East

Photo 6: Taken towards the South East

Photo 7: Taken towards the South

Photo 8: Taken towards the South West