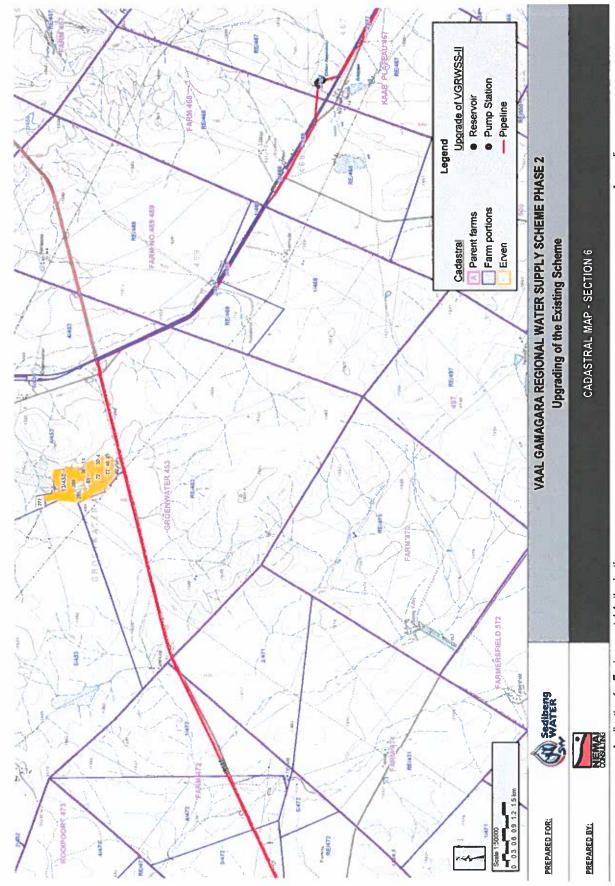

#### 3) Pipelines -

Water is currently pumped from the water treatment works via a 20.8 km long 687 mm diameter pipeline to Kneukel sump and pump station, from where it is pumped via a 47.8 km long 687 mm diameter pipeline to Trewill sump and pump station. From Trewill pump station water is pumped via a 30.3 km long 508 mm diameter pipeline to Clifton

reservoirs. Water is then conveyed from Clifton reservoirs in a 37.1 km long 762 mm diameter and 23.5 km long 660 mm diameter pipeline to Gloucester reservoir under gravity. Gloucester reservoir serves as a pressure break tank. From Gloucester water is conveyed under gravity to the rest of the system, initially through a 27.1 km long 900 mm pipeline up to the Olifantshoek branch and then a 23.4 km long 254 mm diameter pipeline towards Olifantshoek. A second decommissioned pipeline runs parallel to the existing pipeline between Delportshoop and Clifton. This pipe will be removed and the new pipe will be installed in the same trench.

The proposed scope of work for VGRWSS-II with regards to the abovementioned pipelines includes the following:

- Replacing of Pipeline from Beeshoek Connection to Roscoe.
- Replacing of Pipeline between Clifton and Beeshoek Connection;
- Replacing of the Rising Main from Delportshoop to Kneukel;
- Replacing of the Rising Main from Kneukel to Trewill;
- Replacing of the Rising Main from Trewill to Clifton; and
- Refurbishment/Replacement of Gravity Main from Roscoe to Olifantshoek.

Note that the replacement of the above sections of pipelines will take place within the exiting servitude, and the existing pipelines will be decommissioned. It is anticipated that the construction servitude (temporary) will be 40m wide. Various views along the existing pipeline servitude are provided in **Figure 3**.