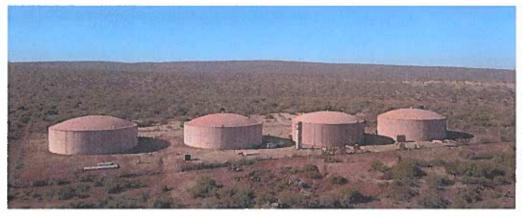

#### 5) Reservoirs -

A 10Mℓ reservoir serves as a sump for the Delportshoop pump station and is located on the WTW site. Two identical 0.9Mℓ sumps are located at Kneukel and at Trewill pump stations. The main reservoir cluster is at Clifton (shown in Figure 5), located 98km from Delportshoop along the pipeline, where four identical structures provide a total storage of 27Mℓ. The Gloucester reservoir with a capacity of 6.75Mℓ is located 60km from the Clifton reservoirs. Olifantshoek reservoir is located 23km from Roscoe and has a capacity of 3Mℓ.

Figure 5: Clifton Reservoirs

The following were identified in order to prioritise the reservoir components for the project:

- Upgrading of Clifton, Gloucester Reservoirs and Trewill Sump; and
- Upgrading of Kneukel Sump.