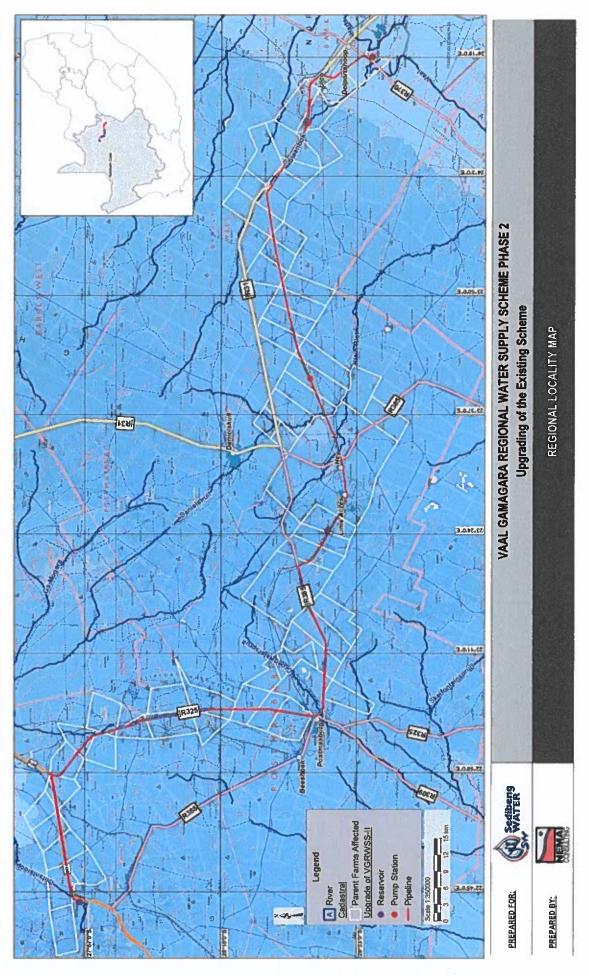

#### A. PROJECT BACKGROUND & MOTIVATION

The Vaal Gamagara Regional Water Supply Scheme (VGRWSS) is a water supply scheme located in the Northern Cape Province that was completed in 1968 by the Department of Water Affairs, now Department of Human Settlements, Water and Sanitation (DHSWS), and transferred to Sedibeng Water in 2008. The Scheme currently supplies approximately 22 million m³/a to domestic consumers, mines and farmers. The Scheme transfers water from Delportshoop on the Vaal River (60km to the north west of Kimberley) via Postmasburg to the iron ore mines at Kathu. From Kathu, a pipeline continues to the manganese mines at Hotazel and finally terminates at Black Rock.

- Phase I upgrading the scheme from the Roscoe Reservoir to Blackrock (already in construction phase); and
- Phase II upgrading the scheme from Delportshoop to Olifantshoek (focus of this application).

#### 3) Pipelines -

Water is currently pumped from the water treatment works via a 20.8 km long 687 mm diameter pipeline to Kneukel sump and pump station, from where it is pumped via a 47.8 km long 687 mm diameter pipeline to Trewill sump and pump station. From Trewill pump station water is pumped via a 30.3 km long 508 mm diameter pipeline to Clifton

reservoirs. Water is then conveyed from Clifton reservoirs in a 37.1 km long 762 mm diameter and 23.5 km long 660 mm diameter pipeline to Gloucester reservoir under gravity. Gloucester reservoir serves as a pressure break tank. From Gloucester water is conveyed under gravity to the rest of the system, initially through a 27.1 km long 900 mm pipeline up to the Olifantshoek branch and then a 23.4 km long 254 mm diameter pipeline towards Olifantshoek. A second decommissioned pipeline runs parallel to the existing pipeline between Delportshoop and Clifton. This pipe will be removed and the new pipe will be installed in the same trench.