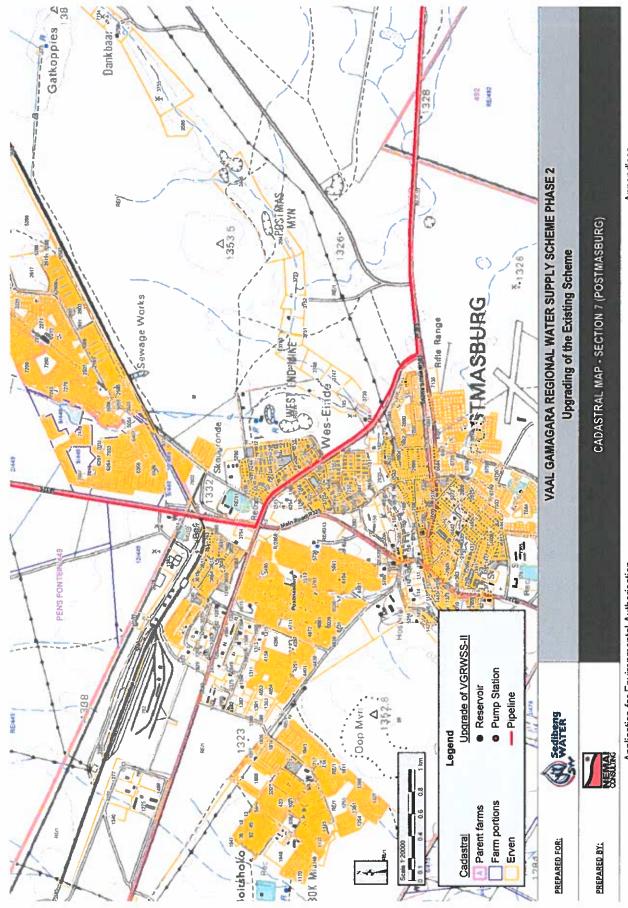

#### 3) Pipelines -

Water is currently pumped from the water treatment works via a 20.8 km long 687 mm diameter pipeline to Kneukel sump and pump station, from where it is pumped via a 47.8 km long 687 mm diameter pipeline to Trewill sump and pump station. From Trewill pump station water is pumped via a 30.3 km long 508 mm diameter pipeline to Clifton

reservoirs. Water is then conveyed from Clifton reservoirs in a 37.1 km long 762 mm diameter and 23.5 km long 660 mm diameter pipeline to Gloucester reservoir under gravity. Gloucester reservoir serves as a pressure break tank. From Gloucester water is conveyed under gravity to the rest of the system, initially through a 27.1 km long 900 mm pipeline up to the Olifantshoek branch and then a 23.4 km long 254 mm diameter pipeline towards Olifantshoek. A second decommissioned pipeline runs parallel to the existing pipeline between Delportshoop and Clifton. This pipe will be removed and the new pipe will be installed in the same trench.

The proposed scope of work for VGRWSS-II with regards to the abovementioned pipelines includes the following:

- Replacing of Pipeline from Beeshoek Connection to Roscoe.
- Replacing of Pipeline between Clifton and Beeshoek Connection;
- Replacing of the Rising Main from Delportshoop to Kneukel;
- Replacing of the Rising Main from Kneukel to Trewill;
- Replacing of the Rising Main from Trewill to Clifton; and
- Refurbishment/Replacement of Gravity Main from Roscoe to Olifantshoek.

Note that the replacement of the above sections of pipelines will take place within the exiting servitude, and the existing pipelines will be decommissioned. It is anticipated that the construction servitude (temporary) will be 40m wide. Various views along the existing pipeline servitude are provided in **Figure 3**.