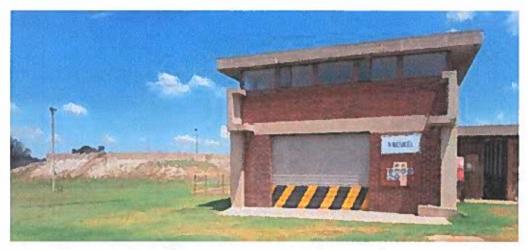

#### 4) Pump Station -

The pump stations at Delportshoop, Kneukel (shown in **Figure 4**) and Trewill have capacity to upgrade mechanical and electrical components without major upgrades to the civil works. The footprint of the pump stations will remain the same.

Figure 4: Kneukel Pump Station and Sump

The following were identified in order to prioritise the pump station components for Vaal Gamagara Regional Supply Scheme: Phase 2:

- Upgrading of Trewill Pump Station and Sump;
- Upgrading of Kneukel Pump Station and Sump; and
- The Refurbishment of Delportshoop Pump Stations.