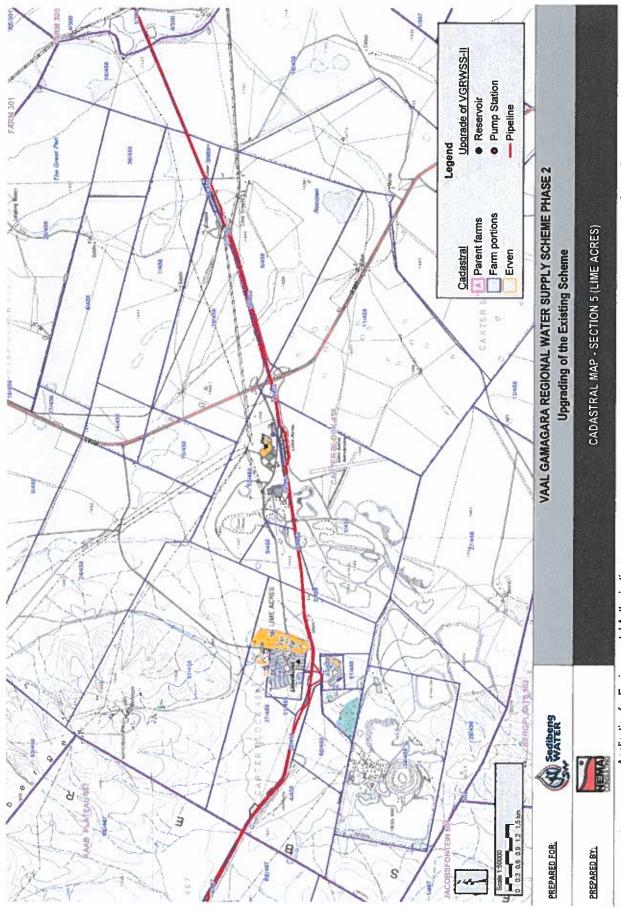

#### 3) Pipelines -

Water is currently pumped from the water treatment works via a 20.8 km long 687 mm diameter pipeline to Kneukel sump and pump station, from where it is pumped via a 47.8 km long 687 mm diameter pipeline to Trewill sump and pump station. From Trewill pump station water is pumped via a 30.3 km long 508 mm diameter pipeline to Clifton

reservoirs. Water is then conveyed from Clifton reservoirs in a 37.1 km long 762 mm diameter and 23.5 km long 660 mm diameter pipeline to Gloucester reservoir under gravity. Gloucester reservoir serves as a pressure break tank. From Gloucester water is conveyed under gravity to the rest of the system, initially through a 27.1 km long 900 mm pipeline up to the Olifantshoek branch and then a 23.4 km long 254 mm diameter pipeline towards Olifantshoek. A second decommissioned pipeline runs parallel to the existing pipeline between Delportshoop and Clifton. This pipe will be removed and the new pipe will be installed in the same trench.

The proposed scope of work for VGRWSS-II with regards to the abovementioned pipelines includes the following:

- Replacing of Pipeline from Beeshoek Connection to Roscoe.
- Replacing of Pipeline between Clifton and Beeshoek Connection;
- Replacing of the Rising Main from Delportshoop to Kneukel;
- Replacing of the Rising Main from Kneukel to Trewill;
- Replacing of the Rising Main from Trewill to Clifton; and
- Refurbishment/Replacement of Gravity Main from Roscoe to Olifantshoek.

Note that the replacement of the above sections of pipelines will take place within the exiting servitude, and the existing pipelines will be decommissioned. It is anticipated that the construction servitude (temporary) will be 40m wide. Various views along the existing pipeline servitude are provided in **Figure 3**.