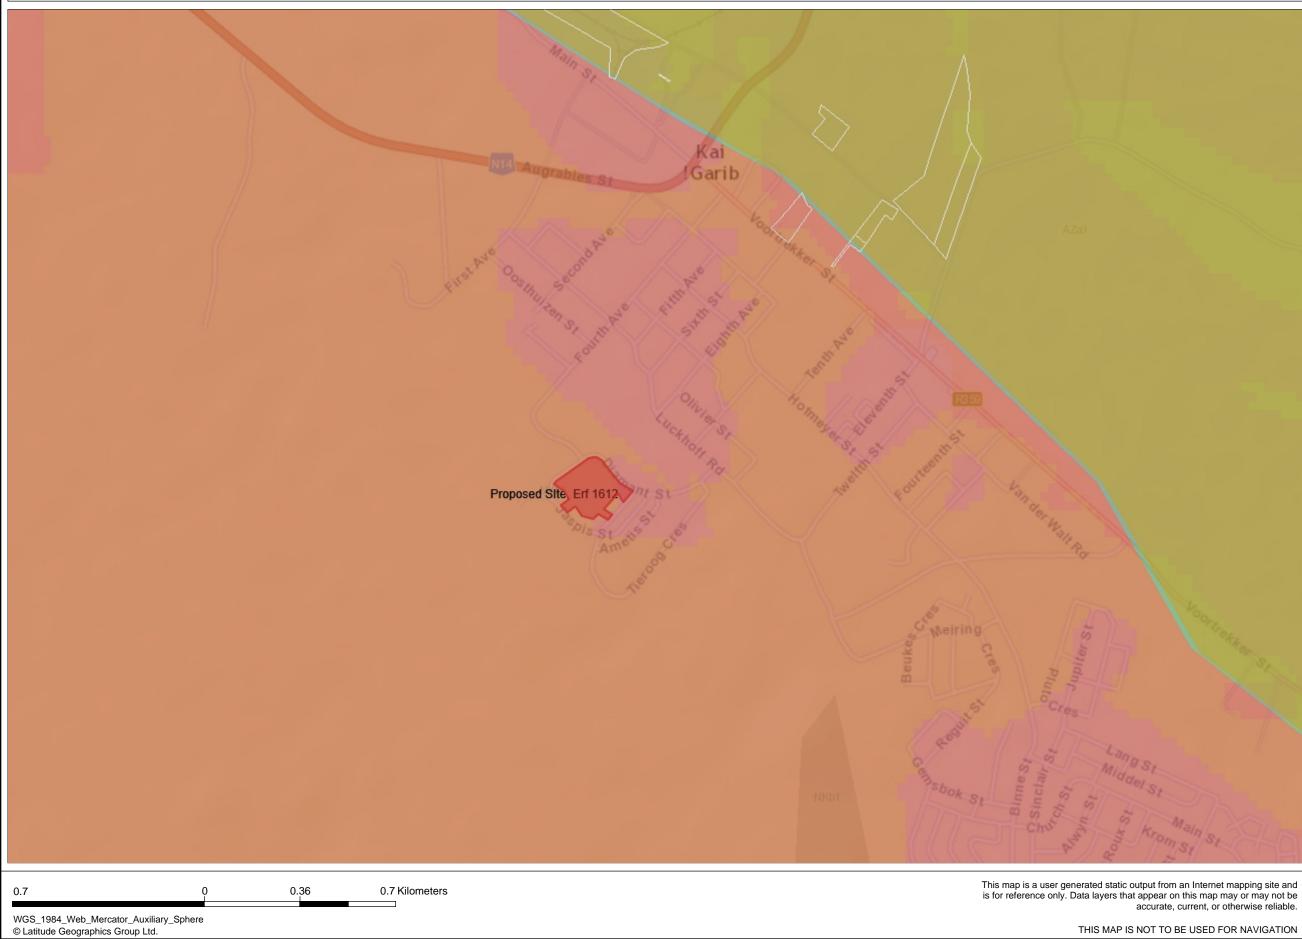

1: 14 353

accurate, current, or otherwise reliable.

THIS MAP IS NOT TO BE USED FOR NAVIGATION