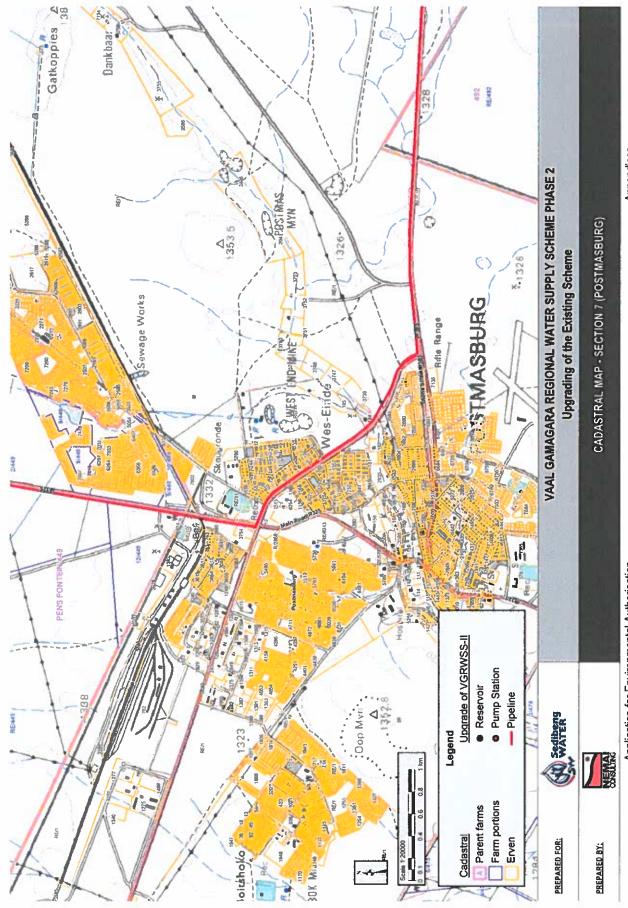

reservoirs. Water is then conveyed from Clifton reservoirs in a 37.1 km long 762 mm diameter and 23.5 km long 660 mm diameter pipeline to Gloucester reservoir under gravity. Gloucester reservoir serves as a pressure break tank. From Gloucester water is conveyed under gravity to the rest of the system, initially through a 27.1 km long 900 mm pipeline up to the Olifantshoek branch and then a 23.4 km long 254 mm diameter pipeline towards Olifantshoek. A second decommissioned pipeline runs parallel to the existing pipeline between Delportshoop and Clifton. This pipe will be removed and the new pipe will be installed in the same trench.

The proposed scope of work for VGRWSS-II with regards to the abovementioned pipelines includes the following:

- Replacing of Pipeline from Beeshoek Connection to Roscoe.
- Replacing of Pipeline between Clifton and Beeshoek Connection;
- Replacing of the Rising Main from Delportshoop to Kneukel;
- Replacing of the Rising Main from Kneukel to Trewill;
- Replacing of the Rising Main from Trewill to Clifton; and
- Refurbishment/Replacement of Gravity Main from Roscoe to Olifantshoek.