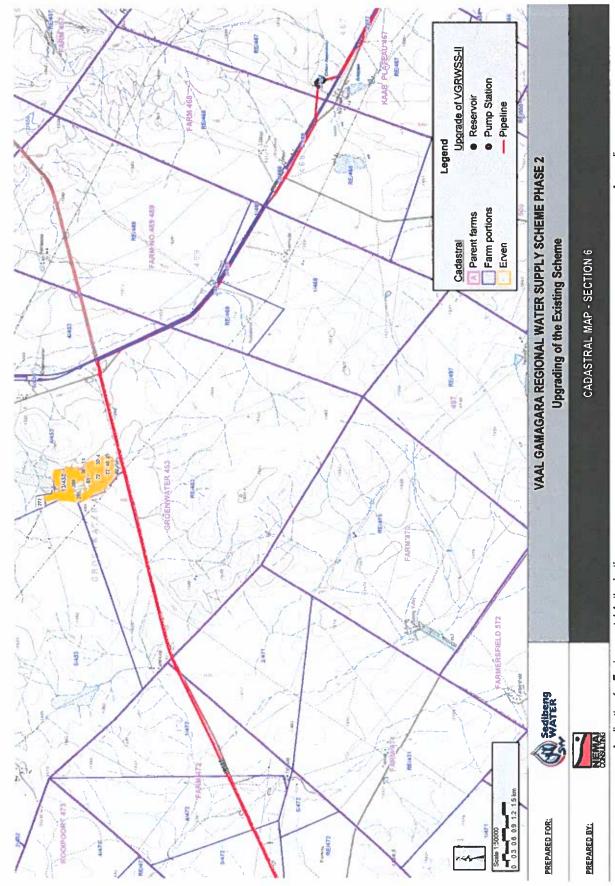

The proposed scope of work for VGRWSS-II with regards to the abovementioned pipelines includes the following:

- Replacing of Pipeline from Beeshoek Connection to Roscoe.
- Replacing of Pipeline between Clifton and Beeshoek Connection;
- Replacing of the Rising Main from Delportshoop to Kneukel;
- Replacing of the Rising Main from Kneukel to Trewill;
- Replacing of the Rising Main from Trewill to Clifton; and
- Refurbishment/Replacement of Gravity Main from Roscoe to Olifantshoek.

Note that the replacement of the above sections of pipelines will take place within the exiting servitude, and the existing pipelines will be decommissioned. It is anticipated that the construction servitude (temporary) will be 40m wide. Various views along the existing pipeline servitude are provided in **Figure 3**.