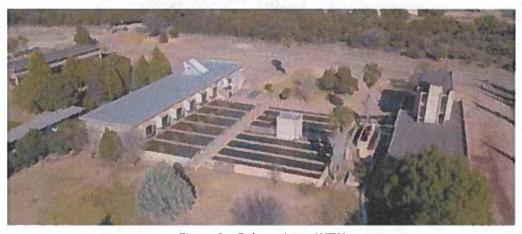

#### 5) Reservoirs -

A 10Mℓ reservoir serves as a sump for the Delportshoop pump station and is located on the WTW site. Two identical 0.9Mℓ sumps are located at Kneukel and at Trewill pump stations. The main reservoir cluster is at Clifton (shown in Figure 5), located 98km from Delportshoop along the pipeline, where four identical structures provide a total storage of 27Mℓ. The Gloucester reservoir with a capacity of 6.75Mℓ is located 60km from the Clifton reservoirs. Olifantshoek reservoir is located 23km from Roscoe and has a capacity of 3Mℓ.

Figure 5: Clifton Reservoirs

The following were identified in order to prioritise the reservoir components for the project:

- Upgrading of Clifton, Gloucester Reservoirs and Trewill Sump; and
- Upgrading of Kneukel Sump.