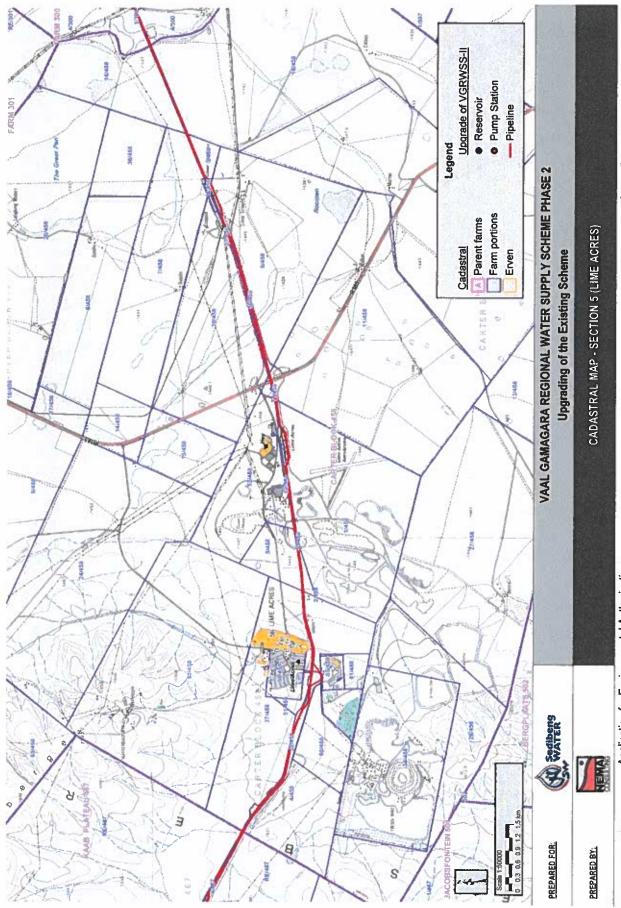

The proposed scope of work for VGRWSS-II with regards to the abovementioned pipelines includes the following:

- Replacing of Pipeline from Beeshoek Connection to Roscoe.
- Replacing of Pipeline between Clifton and Beeshoek Connection;
- Replacing of the Rising Main from Delportshoop to Kneukel;
- Replacing of the Rising Main from Kneukel to Trewill;
- Replacing of the Rising Main from Trewill to Clifton; and
- Refurbishment/Replacement of Gravity Main from Roscoe to Olifantshoek.

Note that the replacement of the above sections of pipelines will take place within the exiting servitude, and the existing pipelines will be decommissioned. It is anticipated that the construction servitude (temporary) will be 40m wide. Various views along the existing pipeline servitude are provided in **Figure 3**.

#### 5) Reservoirs -

A 10Mℓ reservoir serves as a sump for the Delportshoop pump station and is located on the WTW site. Two identical 0.9Mℓ sumps are located at Kneukel and at Trewill pump stations. The main reservoir cluster is at Clifton (shown in Figure 5), located 98km from Delportshoop along the pipeline, where four identical structures provide a total storage of 27Mℓ. The Gloucester reservoir with a capacity of 6.75Mℓ is located 60km from the Clifton reservoirs. Olifantshoek reservoir is located 23km from Roscoe and has a capacity of 3Mℓ.

Figure 5: Clifton Reservoirs

The following were identified in order to prioritise the reservoir components for the project:

- Upgrading of Clifton, Gloucester Reservoirs and Trewill Sump; and
- Upgrading of Kneukel Sump.