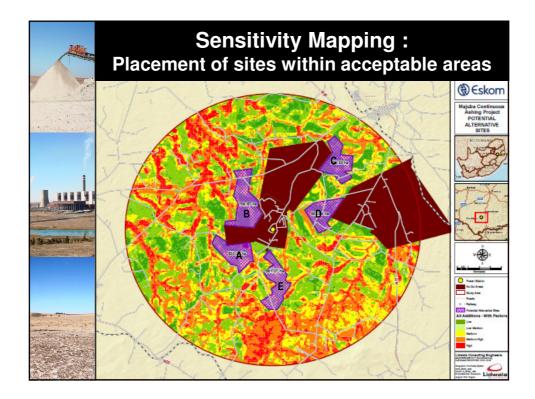

## **Sensitivity Mapping**

- In order to calculate a combined sensitivity rating for the study area, all the GIS layers received from each specialist area of study were combined to form one integrated layer
- Three results were then calculated from the integrated layer:
- maximum sensitivity wins: The maximum sensitivity rating became the sensitivity index.
- sum of all sensitivity ratings: The sensitivity index was the sum of each sensitivity rating.
- sum of all adjusted sensitivity ratings: Each sensitivity rating found in the array was adjusted by the assigned adjustment factor for each particular layer. The sensitivity index was then the sum of these.

• The presented maps were then created by reclassifying each logic

- result into five classes, namely:
  - low sensitivity (green),
  - low medium sensitivity (light green),
- medium sensitivity (yellow),
- medium high (orange),
- high sensitivity (red).