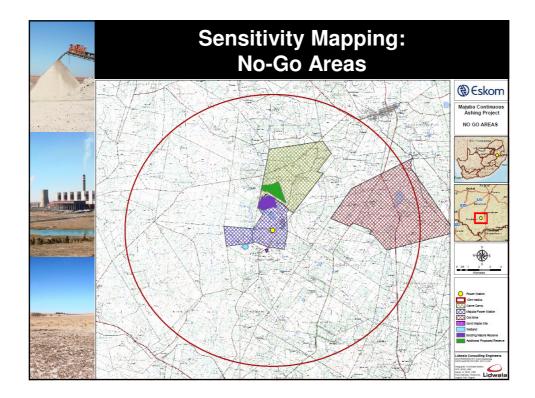

| Lidwala<br>Lidwala |

|                     | Envisaged                   | Timeline                   |
|---------------------|-----------------------------|----------------------------|
|                     | Phase / Task                | Envisaged Date             |
|                     | Application form submission | August 2012                |
| 1.000               | Screening / Scoping Phase   | August 2012 – January 2013 |
|                     | EIA Phase                   | January – June 2013        |
| the standard in the | Final Documents to DEA      | June 2013                  |
|                     | Authorisation and License   | August 2013                |
|                     |                             |                            |

























## **Sensitivity Mapping**

- In order to calculate a combined sensitivity rating for the study area, all the GIS layers received from each specialist area of study were combined to form one integrated layer
- Three results were then calculated from the integrated layer:
- maximum sensitivity wins: The maximum sensitivity rating became the sensitivity index.
- sum of all sensitivity ratings: The sensitivity index was the sum of each sensitivity rating.
- sum of all adjusted sensitivity ratings: Each sensitivity rating found in the array was adjusted by the assigned adjustment factor for each particular layer. The sensitivity index was then the sum of these.

• The presented maps were then created by reclassifying each logic

- result into five classes, namely:
  - low s