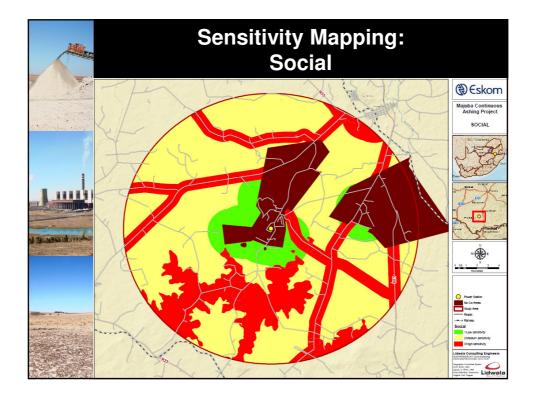

## **Sensitivity Mapping**

- In order to calculate a combined sensitivity rating for the study area, all the GIS layers received from each specialist area of study were combined to form one integrated layer
- Three results were then calculated from the integrated layer:
- maximum sensitivity wins: The maximum sensitivity rating became the sensitivity index.
- sum of all sensitivity ratings: The sensitivity index was the sum of each sensitivity rating.
- sum of all adjusted sensitivity ratings: Each sensitivity rating found in the array was adjusted by the assigned adjustment factor for each particular layer. The sensitivity index was then the sum of these.

• The presented maps were then created by reclassifying each logic

- result into five classes, namely:
  - low sensitivity (green),
  - low medium sensitivity (light green),
- medium sensitivity (yellow),
- medium high (orange),
- high sensitivity (red).

## Potential Impacts: Social

## Air Quality

- Increase in dust generating activities during construction and operation including exceedances of PM10 concentrations and exceedances of dustfall rates.
- Visual

-----

- Impact on the current visual landscape.
- Impact on sensitive receptors,
- Heritage
  - identify the potential heritage sites within the study area
  - identify any impacts (if any) that may occur on these sites as a result of the continuous ashing project
- Socio-Economic
  - Perceptions and fears associated with the proposed project; and
  - Local, site-specific issues.