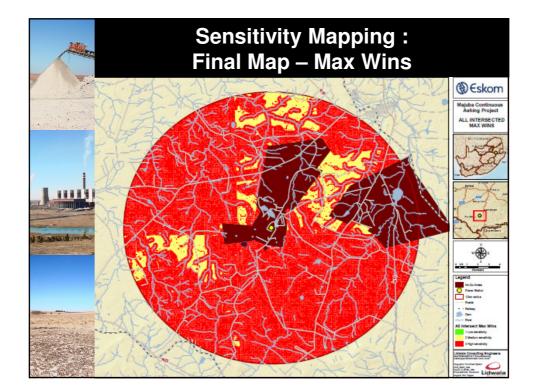

## **Sensitivity Mapping**

- In order to calculate a combined sensitivity rating for the study area, all the GIS layers received from each specialist area of study were combined to form one integrated layer
- Three results were then calculated from the integrated layer:
- maximum sensitivity wins: The maximum sensitivity rating became the sensitivity index.
- sum of all sensitivity ratings: The sensitivity index was the sum of each sensitivity rating.
- sum of all adjusted sensitivity ratings: Each sensitivity rating found in the array was adjusted by the assigned adjustment factor for each particular layer. The sensitivity index was then the sum of these.

• The presented maps were then created by reclassifying each logic

- result into five classes, namely:
  - low sensitivity (green),
  - low medium sensitivity (light green),
- medium sensitivity (yellow),
- medium high (orange),
- high sensitivity (red).