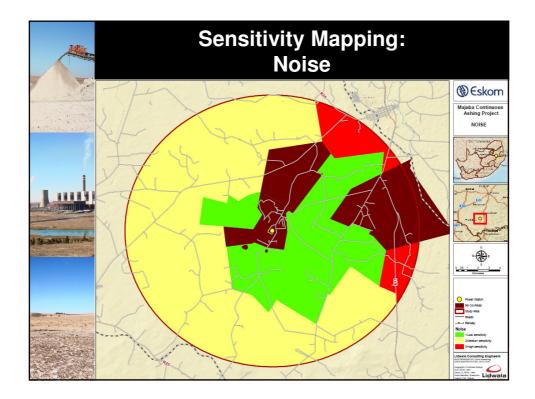

## **Sensitivity Mapping**

- In order to calculate a combined sensitivity rating for the study area, all the GIS layers received from each specialist area of study were combined to form one integrated layer
- Three results were then calculated from the integrated layer:
- maximum sensitivity wins: The maximum sensitivity rating became the sensitivity index.
- sum of all sensitivity ratings: The sensitivity index was the sum of each sensitivity rating.
- sum of all adjusted sensitivity ratings: Each sensitivity rating found in the array was adjusted by the assigned adjustment factor for each particular layer. The sensitivity index was then the sum of these.

• The presented maps were then created by reclassifying each logic

- result into five classes, namely:
  - low sensitivity (green),
  - low medium sensitivity (light green),
- medium sensitivity (yellow),
- medium high (orange),
- high sensitivity (red).