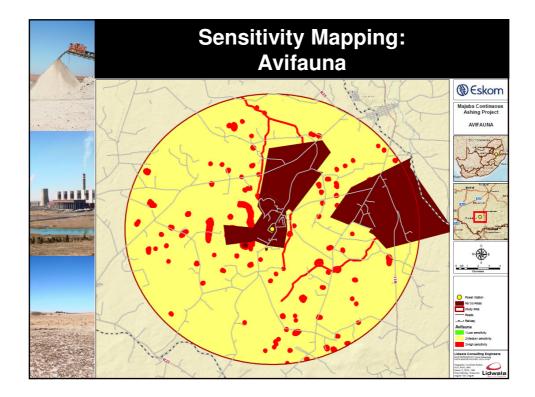

## **Sensitivity Mapping**

- In order to calculate a combined sensitivity rating for the study area, all the GIS layers received from each specialist area of study were combined to form one integrated layer
- Three results were then calculated from the integrated layer:
- maximum sensitivity wins: The maximum sensitivity rating became the sensitivity index.
- sum of all sensitivity ratings: The sensitivity index was the sum of each sensitivity rating.
- sum of all adjusted sensitivity ratings: Each sensitivity rating found in the array was adjusted by the assigned adjustment factor for each particular layer. The sensitivity index was then the sum of these.

• The presented maps were then created by reclassifying each logic

- result into five classes, namely:
  - low sensitivity (green),
  - low medium sensitivity (light green),
- medium sensitivity (yellow),
- medium high (orange),
- high sensitivity (red).