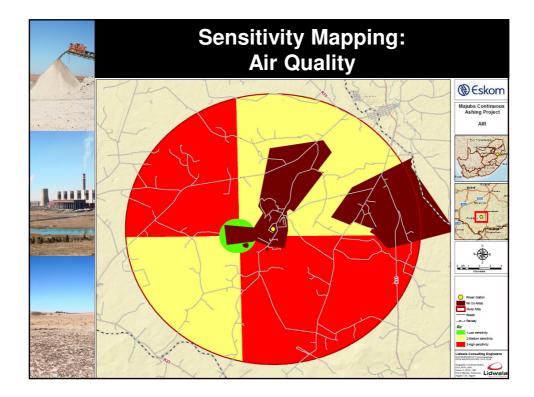

## **Sensitivity Mapping**

- In order to calculate a combined sensitivity rating for the study area, all the GIS layers received from each specialist area of study were combined to form one integrated layer
- Three results were then calculated from the integrated layer:
- maximum sensitivity wins: The maximum sensitivity rating became the sensitivity index.
- sum of all sensitivity ratings: The sensitivity index was the sum of each sensitivity rating.
- sum of all adjusted sensitivity ratings: Each sensitivity rating found in the array was adjusted by the assigned adjustment factor for each particular layer. The sensitivity index was then the sum of these.

• The presented maps were then created by reclassifying each logic

- result into five classes, namely:
  - low sensitivity (green),
  - low medium sensitivity (light green),
- medium sensitivity (yellow),
- medium high (orange),
- high sensitivity (red).

## Air Quality

- Increase in dust generating activities during construction and operation including exceedances of PM10 concentrations and exceedances of dustfall rates.
- Visual

-----

- Impact on the current visual landscape.
- Impact on sensitive receptors,
- Heritage
  - identify the potential heritage sites within the study area
  - identify any impacts (if any) that may occur on these sites as a result of the continuous ashing project
- Socio-Economic
  - Perceptions and fears associated with the proposed project; and
  - Local, site-specific issues.