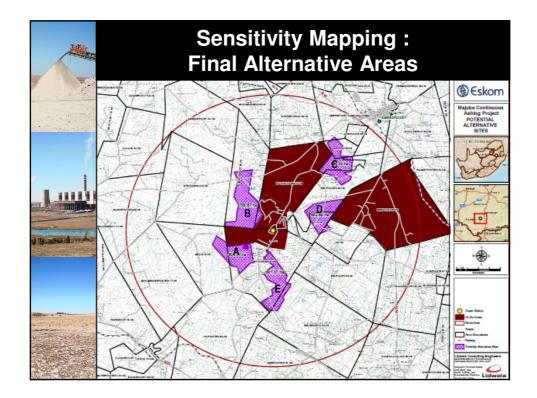

## **Sensitivity Mapping**

- In order to calculate a combined sensitivity rating for the study area, all the GIS layers received from each specialist area of study were combined to form one integrated layer
- Three results were then calculated from the integrated layer:
- maximum sensitivity wins: The maximum sensitivity rating became the sensitivity index.
- sum of all sensitivity ratings: The sensitivity index was the sum of each sensitivity rating.
- sum of all adjusted sensitivity ratings: Each sensitivity rating found in the array was adjusted by the assigned adjustment factor for each particular layer. The sensitivity index was then the sum of these.

• The presented maps were then created by reclassifying each logic

- result into five classes, namely:
  - low sensitivity (green),
  - low medium sensitivity (light green),
- medium sensitivity (yellow),
- medium high (orange),
- high sensitivity (red).