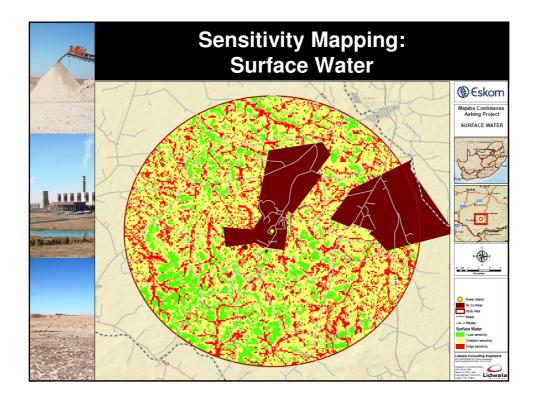

## **Sensitivity Mapping**

- In order to calculate a combined sensitivity rating for the study area, all the GIS layers received from each specialist area of study were combined to form one integrated layer
- Three results were then calculated from the integrated layer:
- maximum sensitivity wins: The maximum sensitivity rating became the sensitivity index.
- sum of all sensitivity ratings: The sensitivity index was the sum of each sensitivity rating.
- sum of all adjusted sensitivity ratings: Each sensitivity rating found in the array was adjusted by the assigned adjustment factor for each particular layer. The sensitivity index was then the sum of these.

• The presented maps were then created by reclassifying each logic

- result into five classes, namely:
  - low sensitivity (green),
  - low medium sensitivity (light green),
- medium sensitivity (yellow),
- medium high (orange),
- high sensitivity (red).