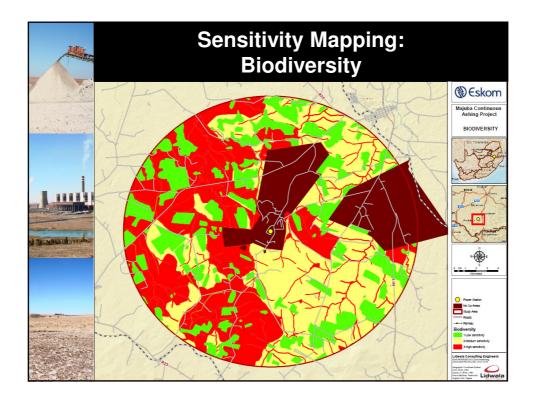

## **Sensitivity Mapping**

- In order to calculate a combined sensitivity rating for the study area, all the GIS layers received from each specialist area of study were combined to form one integrated layer
- Three results were then calculated from the integrated layer:
- maximum sensitivity wins: The maximum sensitivity rating became the sensitivity index.
- sum of all sensitivity ratings: The sensitivity index was the sum of each sensitivity rating.
- sum of all adjusted sensitivity ratings: Each sensitivity rating found in the array was adjusted by the assigned adjustment factor for each particular layer. The sensitivity index was then the sum of these.

• The presented maps were then created by reclassifying each logic

- result into five classes, namely:
  - low sensitivity (green),
  - low medium sensitivity (light green),
- medium sensitivity (yellow),
- medium high (orange),
- high sensitivity (red).