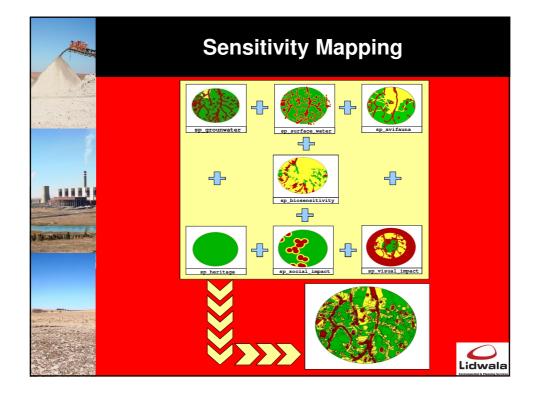

## **Sensitivity Mapping**

- In order to calculate a combined sensitivity rating for the study area, all the GIS layers received from each specialist area of study were combined to form one integrated layer
- Three results were then calculated from the integrated layer:
- maximum sensitivity wins: The maximum sensitivity rating became the sensitivity index.
- sum of all sensitivity ratings: The sensitivity index was the sum of each sensitivity rating.
- sum of all adjusted sensitivity ratings: Each sensitivity rating found in the array was adjusted by the assigned adjustment factor for each particular layer. The sensitivity index was then the sum of these.

• The presented maps were then created by reclassifying each logic

- result into five classes, namely:
  - low sensitivity (green),
  - low medium sensitivity (light green),
- medium sensitivity (yellow),
- medium high (orange),
- high sensitivity (red).