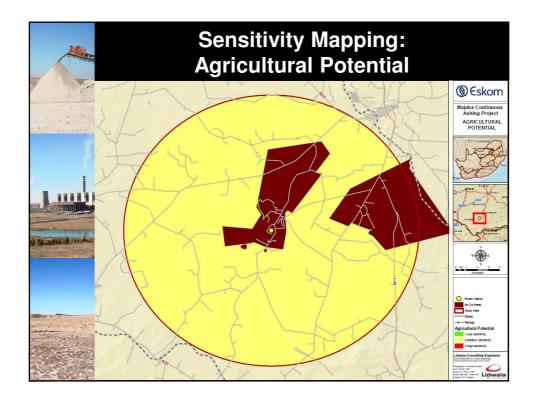

## **Sensitivity Mapping**

- In order to calculate a combined sensitivity rating for the study area, all the GIS layers received from each specialist area of study were combined to form one integrated layer
- Three results were then calculated from the integrated layer:
- maximum sensitivity wins: The maximum sensitivity rating became the sensitivity index.
- sum of all sensitivity ratings: The sensitivity index was the sum of each sensitivity rating.
- sum of all adjusted sensitivity ratings: Each sensitivity rating found in the array was adjusted by the assigned adjustment factor for each particular layer. The sensitivity index was then the sum of these.

• The presented maps were then created by reclassifying each logic

- result into five classes, namely:
  - low sensitivity (green),
  - low medium sensitivity (light green),
- medium sensitivity (yellow),
- medium high (orange),
- high sensitivity (red).

|                             | Potential Impacts:<br>Biophysical                                               |
|-----------------------------|---------------------------------------------------------------------------------|
|                             | Land Capability / Agricultural Potential                                        |
|                             | - Pollution of soil due to handling, use and storage of hazardous               |
| a san again sangar s        | substances during construction and operation.                                   |
|                             | <ul> <li>The loss of available top soil.</li> </ul>                             |
|                             | - Key variables that determine the land capability of the study                 |
|                             | area such as soil fertility reduced and disturbed due to the                    |
|                             | potential activities related to the ash disposal facility.                      |
| the the address of the Asse | <ul> <li>The loss of viable agricultural land.</li> </ul>                       |
|                             | Avifauna                                                                        |
|                             | <ul> <li>Destruction of habitat and disturbance of birds due to Ash</li> </ul>  |
|                             | Disposal Facility                                                               |
| Similar + -                 | <ul> <li>Impacts due to associated Infrastructure such as powerlines</li> </ul> |
|                             | e.g. Electrocutions, Collisions etc                                             |
|                             |                                                                                 |