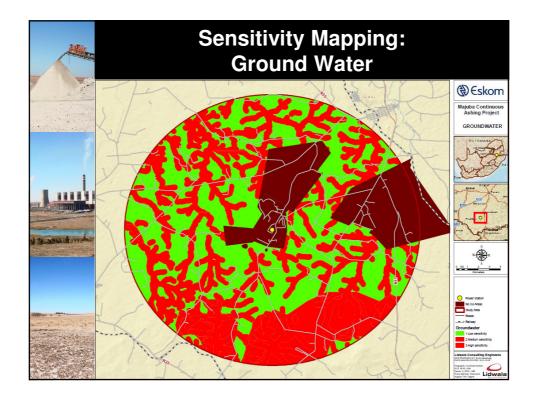

## **Sensitivity Mapping**

- In order to calculate a combined sensitivity rating for the study area, all the GIS layers received from each specialist area of study were combined to form one integrated layer
- Three results were then calculated from the integrated layer:
- maximum sensitivity wins: The maximum sensitivity rating became the sensitivity index.
- sum of all sensitivity ratings: The sensitivity index was the sum of each sensitivity rating.
- sum of all adjusted sensitivity ratings: Each sensitivity rating found in the array was adjusted by the assigned adjustment factor for each particular layer. The sensitivity index was then the sum of these.

• The presented maps were then created by reclassifying each logic

- result into five classes, namely:
  - low sensitivity (green),
  - low medium sensitivity (light green),
- medium sensitivity (yellow),
- medium high (orange),
- high sensitivity (red).